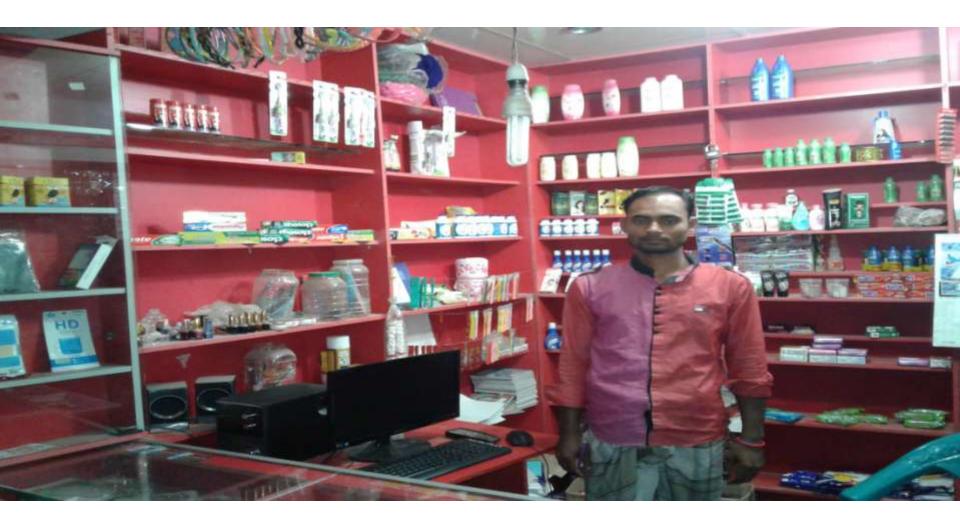

Proposed NU Business Name: M/S Emon Varities Store Business Category: General Retail & Wholesale



Business Proposal Collected by: Md. Sofiqual Islam, Assistant Officer, Manda, Naogoan.

Business Proposal Prepared & Verified by: Md. Rezaur Rashid Dewan

#### BRIEF BIO OF THE PROPOSED NOBIN UDYOKTA

| Name and address                                                                                                          | :     | Md Shohal Rana Vill: Bilutharail, Union: Varsu, Post: Kusumba, Upazila: Manda, District: Noagaon.                                                                                                        |
|---------------------------------------------------------------------------------------------------------------------------|-------|-------------------------------------------------------------------------------------------------------------------------------