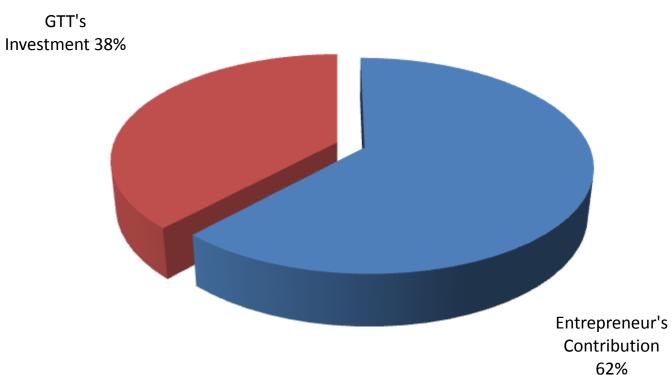

### SOURCE OF FINANCE

- Entrepreneur's Contribution BDT 163000
- GTT's Investment BDT 100000
- Total Capital BDT 263000