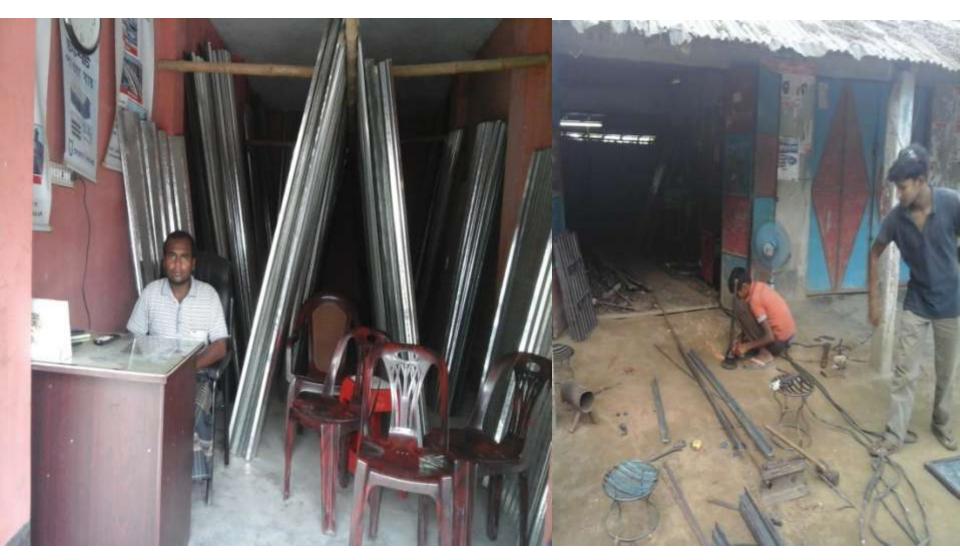

## **PROPOSED NOBIN UDYOKTA BUSINESS INFO**

| Business Name                                                                                                                                                                                                                                             | : | M/S Royel-Rana Traders                                                                   |
|-----------------------------------------------------------------------------------------------------------------------------------------------------------------------------------------------------------------------------------------------------------|---|------------------------------------------------------------------------------------------|
| Address/ Location                                                                                                                                                                                                                                         | : | Bonggeshshorpur, Gomostapur, Chapainawabganj.                                            |
| Total Investment in BDT                                                                                                                                                                                                                                   | : | Tk. 711,000                                                                              |
| Financing                                                                                                                                                                                                                                                 | : | Self Tk. 511,000 (from existing business)<br>Required Investment Tk. 200,000 (as equity) |
| Present salary/drawings from business                                                                                                                                                                                                                     | : | BDT 8,000 (Eight thousand)                                                               |
| Proposed Salary                                                                                                                                                                                                                                           | : | BDT 10,000 (Ten thousand)                                                                |
| <ul> <li>Proposed Business</li> <li>Implementation Plan</li> <li>(i) % of present gross profit<br/>margin</li> <li>(ii) Estimated % of proposed<br/>gross profit margin</li> <li>(iii) In future risk mgt. plan<br/>(from fire, disaster etc.)</li> </ul> | : | On products 10%.<br>On products 10%.                                                     |

## PRESENT & PROPOSED INVESTMENT BREAKDOWN

| Particulars                                                                                                                                                                                   |                                                                              |         | Proposed |          |
|-----------------------------------------------------------------------------------------------------------------------------------------------------------------------------------------------|------------------------------------------------------------------------------|---------|----------|----------|
| Existing                                                                                                                                                                                      | Proposed                                                                     | (BDT)   | (BDT)    | (BDT)    |
|                                                                                                                                                                                               | Investment in products ( plain<br>sheet, rod, cement, tin and<br>angle etc.) | 434,500 | 200,000  | 634,500  |
| Investment in Machineries, Equipment & Tools (welding machine, drill machine, finishing machine, cutting machine, hand drill machine, related accessories, weight machine, bulb and fan etc.) |                                                                              |         |          | 66,450   |
| Cash in hand                                                                                                                                                                                  |                                                                              |         |          | 22,600   |
| Debtors (Since June, 2016 to at present)                                                                                                                                                      |                                                                              |         |          | 12,000   |
| Creditors (Since June, 2016 to at present)                                                                                                                                                    |                                                                              |         |          | (30,000) |
| Decoration (fixture and fittings)                                                                                                                                                             |                                                                              |         |          | 5,450    |
| Total Capital                                                                                                                                                                                 |                                                                              |         | 200,000  | 711,000  |