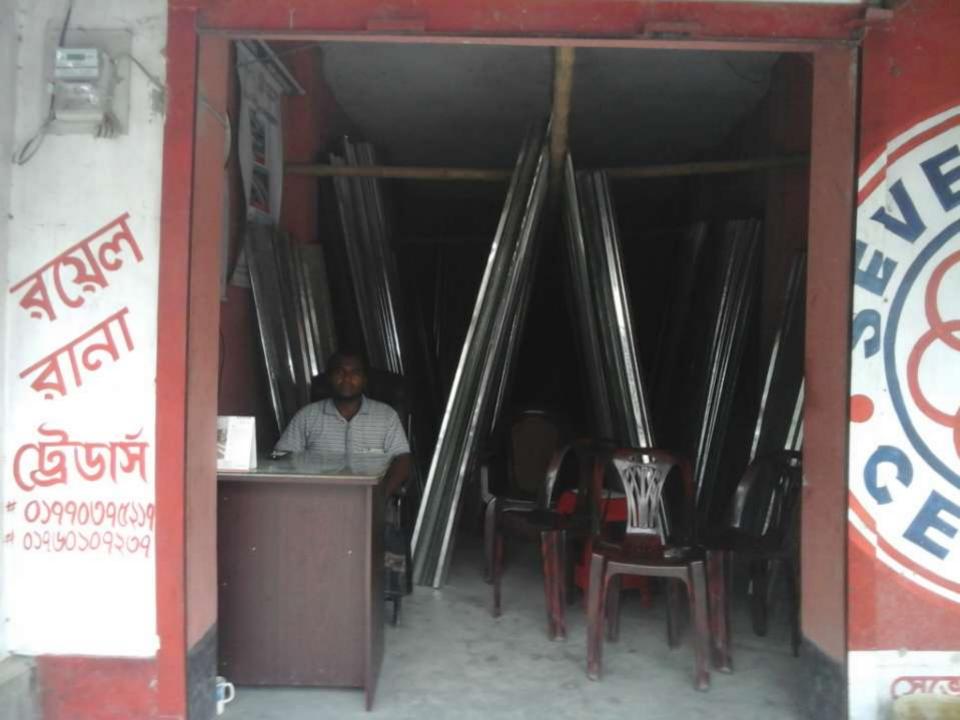

Proposed NU Business Name : M/S Royel-Rana Traders

Business Category: General Retail & Wholesale

Business Proposal Identified by: Md. Abdur Rohim, Asst. Officer, Rohonpur Unit, Chapainawabganj Business Proposal Prepared by: Naznin Akther

## **PROPOSED NOBIN UDYOKTA BUSINESS INFO**

| Business Name                                                                                                                                                                                                                                             | : | M/S Royel-Rana Traders                                                                   |
|-----------------------------------------------------------------------------------------------------------------------------------------------------------------------------------------------------------------------------------------------------------|---|------------------------------------------------------------------------------------------|
| Address/ Location                                                                                                                                                                                                                                         | : | Bonggeshshorpur, Gomostapur, Chapainawabganj.                                            |
| Total Investment in BDT                                                                                                                                                                                                                                   | : | Tk. 711,000                                                                              |
| Financing                                                                                                                                                                                                                                                 | : | Self Tk. 511,000 (from existing business)<br>Required Investment Tk. 200,000 (as equity) |
| Present salary/drawings from business                                                                                                                                                                                                                     | : | BDT 8,000 (Eight thousand)                                                               |
| Proposed Salary                                                                                                                                                                                                                                           | : | BDT 10,000 (Ten thousand)                                                                |
| <ul> <li>Proposed Business</li> <li>Implementation Plan</li> <li>(i) % of present gross profit<br/>margin</li> <li>(ii) Estimated % of proposed<br/>gross profit margin</li> <li>(iii) In future risk mgt. plan<br/>(from fire, disaster etc.)</li> </ul> | : | On products 10%.<br>On products 10%.                                                     |