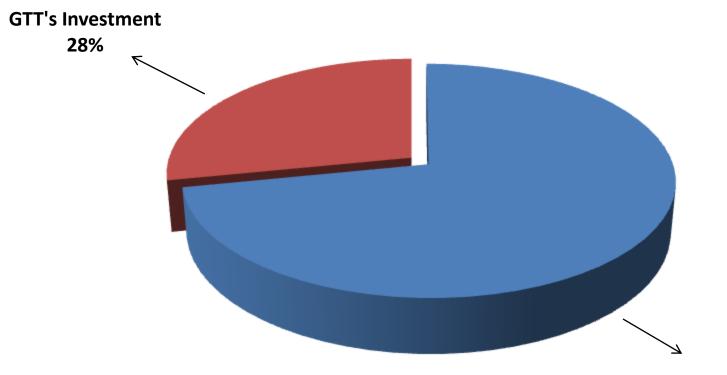

Entrepreneur's Contribution BDT 511,000
 GTT's Investment BDT 200,000
 Total Capital BDT 711,000

Entrepreneur's Contribution 72%