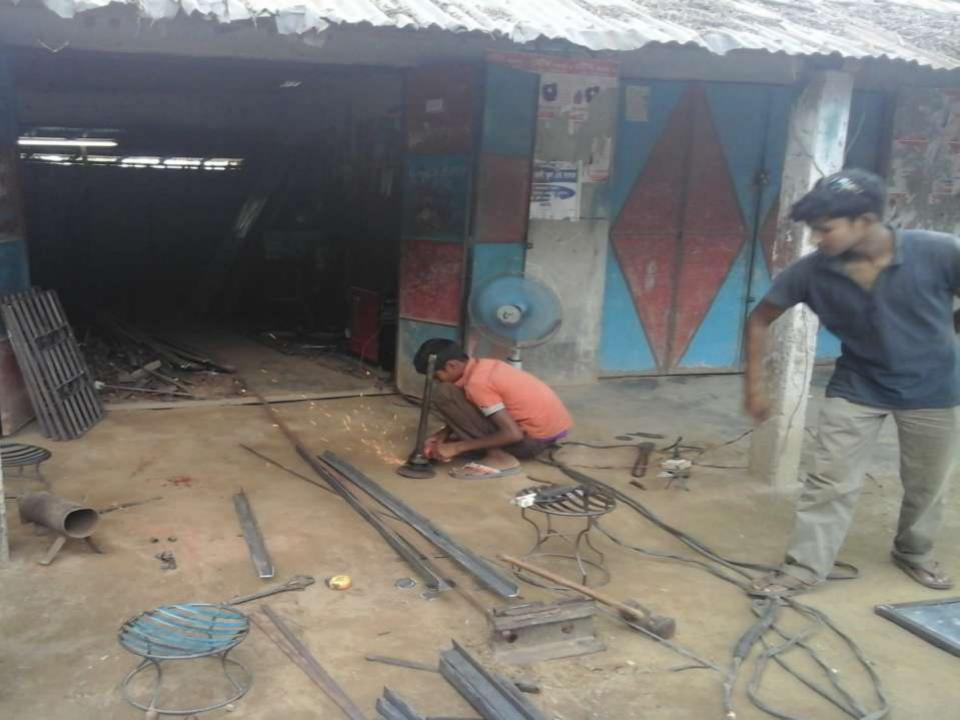

## PRESENT & PROPOSED INVESTMENT BREAKDOWN

| Particulars                                                                                                                                                                                   |                                                                              |         | Proposed |          |
|-----------------------------------------------------------------------------------------------------------------------------------------------------------------------------------------------|------------------------------------------------------------------------------|---------|----------|----------|
| Existing                                                                                                                                                                                      | Proposed                                                                     | (BDT)   | (BDT)    | (BDT)    |
|                                                                                                                                                                                               | Investment in products ( plain<br>sheet, rod, cement, tin and<br>angle etc.) | 434,500 | 200,000  | 634,500  |
| Investment in Machineries, Equipment & Tools (welding machine, drill machine, finishing machine, cutting machine, hand drill machine, related accessories, weight machine, bulb and fan etc.) |                                                                              |         |          | 66,450   |
| Cash in hand                                                                                                                                                                                  |                                                                              |         |          | 22,600   |
| Debtors (Since June, 2016 to at present)                                                                                                                                                      |                                                                              |         |          | 12,000   |
| Creditors (Since June, 2016 to at present)                                                                                                                                                    |                                                                              |         |          | (30,000) |
| Decoration (fixture and fittings)                                                                                                                                                             |                                                                              |         |          | 5,450    |
| Total Capital                                                                                                                                                                                 |                                                                              |         | 200,000  | 711,000  |