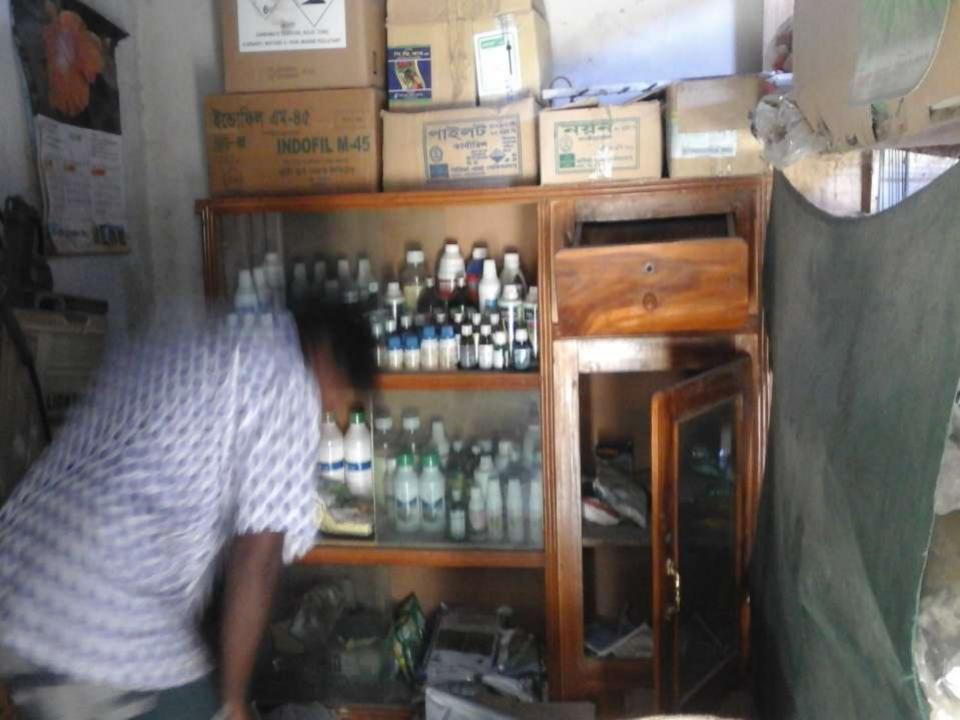

# PRESENT & PROPOSED INVESTMENT BREAKDOWN

| Particulars                                                                                                                                        |                                                                                                            |                   | Proposed | Total    |  |
|----------------------------------------------------------------------------------------------------------------------------------------------------|------------------------------------------------------------------------------------------------------------|-------------------|----------|----------|--|
| Existing Proposed                                                                                                                                  |                                                                                                            | Business<br>(BDT) | (BDT)    | (BDT)    |  |
| Investment in products<br>(Shirt,Lungi,Shari,3-pitch,T-shirt,Short<br>shirt,Ful pant,Panjabi,Sandal,Cap &<br>Different kinds of Insecticides etc.) | Investment in products<br>(Shari,Lungi,Shirt,Pant,Than<br>kapor & Different kinds of<br>Insecticides etc.) | 337,100           | 150,000  | 487,100  |  |
| Investment in bKash & Flexi-load                                                                                                                   | -                                                                                                          | 100,000           | -        | 100,000  |  |
| Investment in Machineries and Equipment (Selling Fan, table fan, Energy bulb etc.)                                                                 |                                                                                                            |                   | -        | 1,900    |  |
| Cash in hand                                                                                                                                       |                                                                                                            | 4,060             | -        | 4,060    |  |
| Advance for Shop                                                                                                                                   |                                                                                                            |                   | -        | 41,000   |  |
| Debtors (Since January, 2016 to at present)                                                                                                        |                                                                                                            |                   | -        | 14,000   |  |
| Creditors (Since January, 2016 to at present)                                                                                                      |                                                                                                            |                   |          | (40,000) |  |
| Decoration (fixture and fittings)                                                                                                                  |                                                                                                            | 7,940             |          | 7,940    |  |
| Total Capita                                                                                                                                       | al                                                                                                         | 466,000           | 150,000  | 616,000  |  |