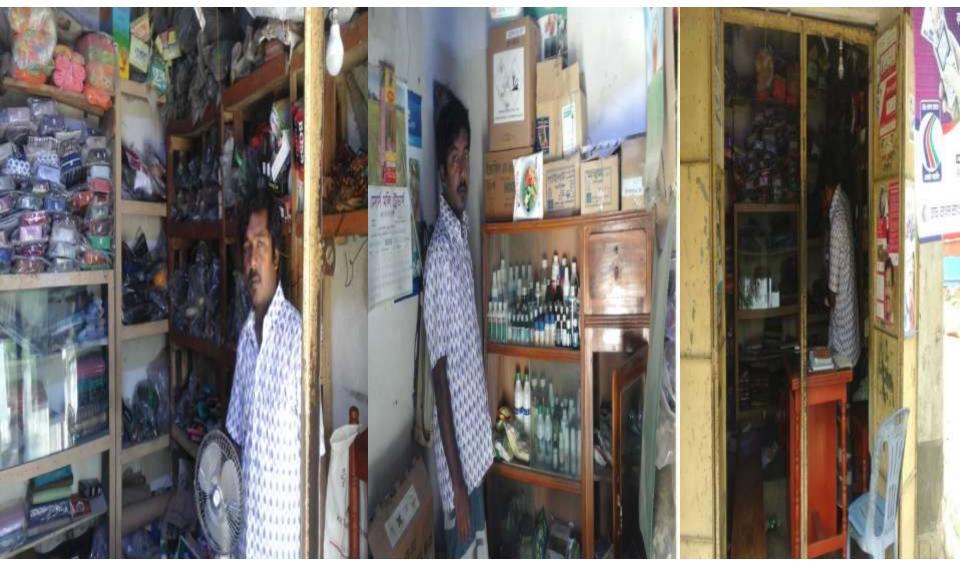

## **PROPOSED NOBIN UDYOKTA BUSINESS INFO**

| Business Name                                                | : | Raju Rani Rokomari Store                                                                 |  |  |
|--------------------------------------------------------------|---|------------------------------------------------------------------------------------------|--|--|
| Address/ Location                                            | : | slampur Bangabari, Gomostapur, Chapainawabganj.                                          |  |  |
| Total Investment in BDT                                      |   | Tk. 616,000                                                                              |  |  |
| Financing                                                    | : | Self Tk. 466,000 (from existing business)<br>Required Investment Tk. 150,000 (as equity) |  |  |
| Present salary/drawings from business                        | : | Taka 7,000 (Seven Thousand)                                                              |  |  |
| Proposed Salary (estimates)                                  | : | Taka 8,000 (Eight thousand)                                                              |  |  |
| Proposed Business<br>Implementation Plan                     |   |                                                                                          |  |  |
| (i) % of present gross profit margin                         | : | On products 15%, bKash & Flexiload100%                                                   |  |  |
| (ii) Estimated % of proposed gross profit margin             | : | On products 15%, bKash & Flexiload100%                                                   |  |  |
| (iii) In future risk mgt. plan<br>(from fire, disaster etc.) | : |                                                                                          |  |  |

# PRESENT & PROPOSED INVESTMENT BREAKDOWN

| Particulars                                                                                                                                        |                                                                                                            |                   | Proposed | Total    |  |
|----------------------------------------------------------------------------------------------------------------------------------------------------|------------------------------------------------------------------------------------------------------------|-------------------|----------|----------|--|
| Existing Proposed                                                                                                                                  |                                                                                                            | Business<br>(BDT) | (BDT)    | (BDT)    |  |
| Investment in products<br>(Shirt,Lungi,Shari,3-pitch,T-shirt,Short<br>shirt,Ful pant,Panjabi,Sandal,Cap &<br>Different kinds of Insecticides etc.) | Investment in products<br>(Shari,Lungi,Shirt,Pant,Than<br>kapor & Different kinds of<br>Insecticides etc.) | 337,100           | 150,000  | 487,100  |  |
| Investment in bKash & Flexi-load                                                                                                                   | -                                                                                                          | 100,000           | -        | 100,000  |  |
| Investment in Machineries and Equipment (Selling Fan, table fan, Energy bulb etc.)                                                                 |                                                                                                            |                   | -        | 1,900    |  |
| Cash in hand                                                                                                                                       |                                                                                                            | 4,060             | -        | 4,060    |  |
| Advance for Shop                                                                                                                                   |                                                                                                            |                   | -        | 41,000   |  |
| Debtors (Since January, 2016 to at present)                                                                                                        |                                                                                                            |                   | -        | 14,000   |  |
| Creditors (Since January, 2016 to at present)                                                                                                      |                                                                                                            |                   |          | (40,000) |  |
| Decoration (fixture and fittings)                                                                                                                  |                                                                                                            | 7,940             |          | 7,940    |  |
| Total Capita                                                                                                                                       | al                                                                                                         | 466,000           | 150,000  | 616,000  |  |