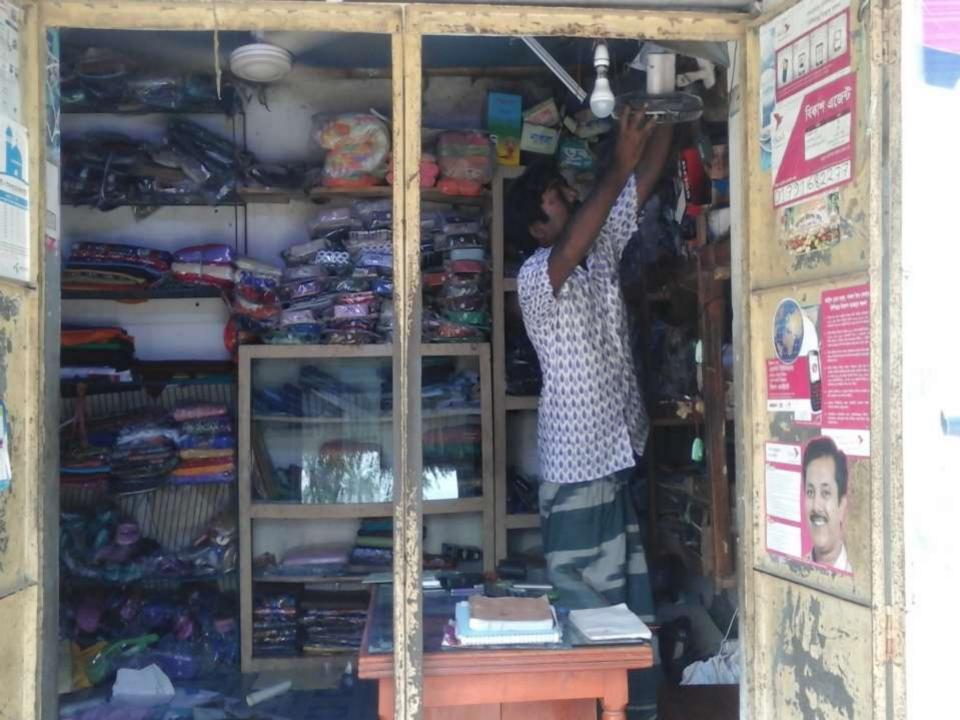

## **PROPOSED NOBIN UDYOKTA BUSINESS INFO**

| Business Name                                                | : | Raju Rani Rokomari Store                                                                 |  |  |
|--------------------------------------------------------------|---|------------------------------------------------------------------------------------------|--|--|
| Address/ Location                                            | : | slampur Bangabari, Gomostapur, Chapainawabganj.                                          |  |  |
| Total Investment in BDT                                      |   | Tk. 616,000                                                                              |  |  |
| Financing                                                    | : | Self Tk. 466,000 (from existing business)<br>Required Investment Tk. 150,000 (as equity) |  |  |
| Present salary/drawings from business                        | : | Taka 7,000 (Seven Thousand)                                                              |  |  |
| Proposed Salary (estimates)                                  | : | Taka 8,000 (Eight thousand)                                                              |  |  |
| Proposed Business<br>Implementation Plan                     |   |                                                                                          |  |  |
| (i) % of present gross profit margin                         | : | On products 15%, bKash & Flexiload100%                                                   |  |  |
| (ii) Estimated % of proposed gross profit margin             | : | On products 15%, bKash & Flexiload100%                                                   |  |  |
| (iii) In future risk mgt. plan<br>(from fire, disaster etc.) | : |                                                                                          |  |  |