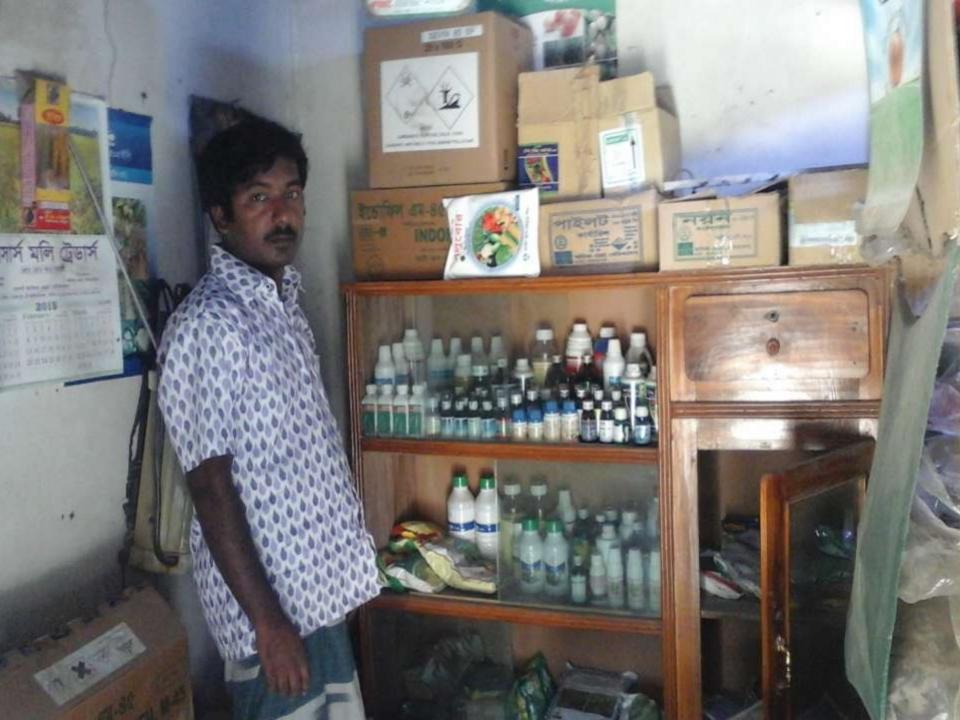

# PRESENT & PROPOSED INVESTMENT BREAKDOWN

| Particulars                                                                                                                                        |                                                                                                            |                   | Proposed | Total    |  |
|----------------------------------------------------------------------------------------------------------------------------------------------------|------------------------------------------------------------------------------------------------------------|-------------------|----------|----------|--|
| Existing Proposed                                                                                                                                  |                                                                                                            | Business<br>(BDT) | (BDT)    | (BDT)    |  |
| Investment in products<br>(Shirt,Lungi,Shari,3-pitch,T-shirt,Short<br>shirt,Ful pant,Panjabi,Sandal,Cap &<br>Different kinds of Insecticides etc.) | Investment in products<br>(Shari,Lungi,Shirt,Pant,Than<br>kapor & Different kinds of<br>Insecticides etc.) | 337,100           | 150,000  | 487,100  |  |
| Investment in bKash & Flexi-load                                                                                                                   | -                                                                                                          | 100,000           | -        | 100,000  |  |
| Investment in Machineries and Equipment (Selling Fan, table fan, Energy bulb etc.)                                                                 |                                                                                                            |                   | -        | 1,900    |  |
| Cash in hand                                                                                                                                       |                                                                                                            | 4,060             | -        | 4,060    |  |
| Advance for Shop                                                                                                                                   |                                                                                                            |                   | -        | 41,000   |  |
| Debtors (Since January, 2016 to at present)                                                                                                        |                                                                                                            |                   | -        | 14,000   |  |
| Creditors (Since January, 2016 to at present)                                                                                                      |                                                                                                            |                   |          | (40,000) |  |
| Decoration (fixture and fittings)                                                                                                                  |                                                                                                            | 7,940             |          | 7,940    |  |
| Total Capita                                                                                                                                       | al                                                                                                         | 466,000           | 150,000  | 616,000  |  |