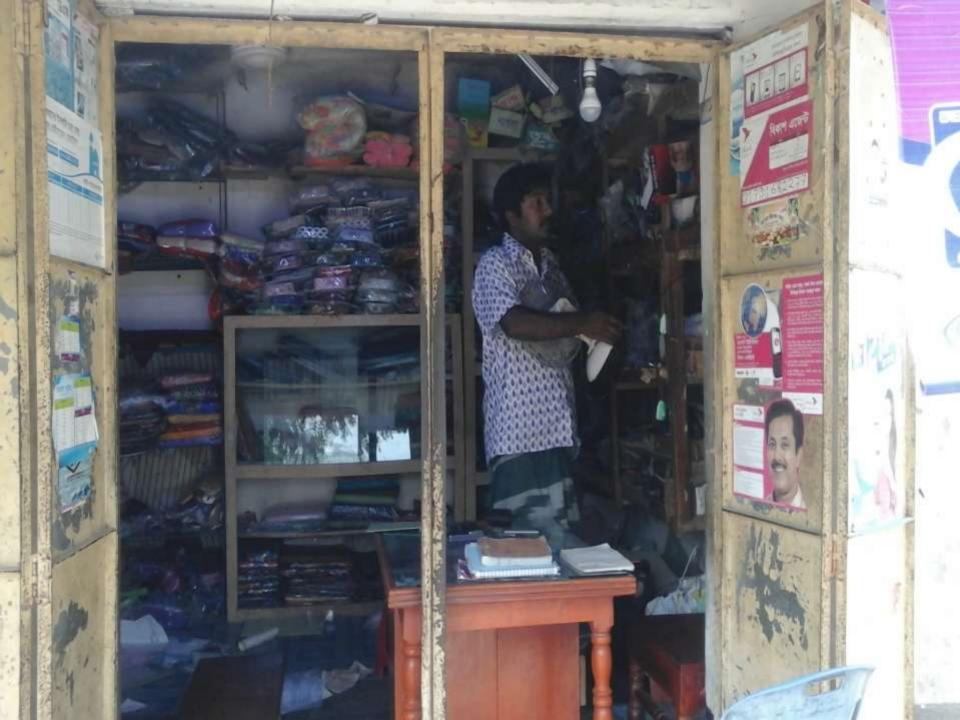

## **PROPOSED NOBIN UDYOKTA BUSINESS INFO**

| Business Name                                                | : | Raju Rani Rokomari Store                                                                 |  |  |
|--------------------------------------------------------------|---|------------------------------------------------------------------------------------------|--|--|
| Address/ Location                                            | : | slampur Bangabari, Gomostapur, Chapainawabganj.                                          |  |  |
| Total Investment in BDT                                      |   | Tk. 616,000                                                                              |  |  |
| Financing                                                    | : | Self Tk. 466,000 (from existing business)<br>Required Investment Tk. 150,000 (as equity) |  |  |
| Present salary/drawings from business                        | : | Taka 7,000 (Seven Thousand)                                                              |  |  |
| Proposed Salary (estimates)                                  | : | Taka 8,000 (Eight thousand)                                                              |  |  |
| Proposed Business<br>Implementation Plan                     |   |                                                                                          |  |  |
| (i) % of present gross profit margin                         | : | On products 15%, bKash & Flexiload100%                                                   |  |  |
| (ii) Estimated % of proposed gross profit margin             | : | On products 15%, bKash & Flexiload100%                                                   |  |  |
| (iii) In future risk mgt. plan<br>(from fire, disaster etc.) | : |                                                                                          |  |  |