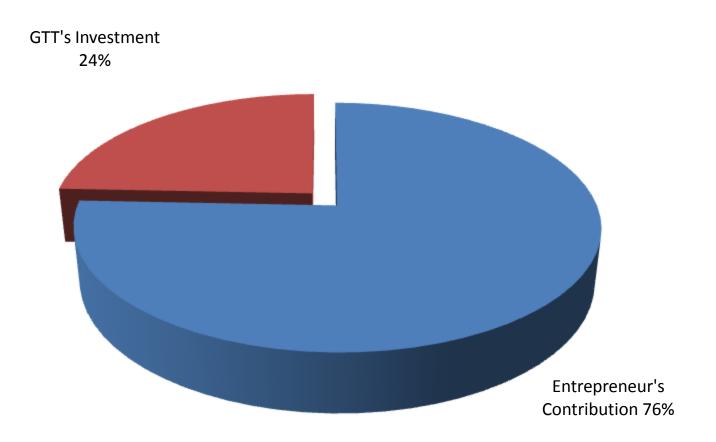

# PRESENT & PROPOSED INVESTMENT BREAKDOWN

| Particulars                                                                                                                                        |                                                                                                            |                   | Proposed | Total    |  |
|----------------------------------------------------------------------------------------------------------------------------------------------------|------------------------------------------------------------------------------------------------------------|-------------------|----------|----------|--|
| Existing Proposed                                                                                                                                  |                                                                                                            | Business<br>(BDT) | (BDT)    | (BDT)    |  |
| Investment in products<br>(Shirt,Lungi,Shari,3-pitch,T-shirt,Short<br>shirt,Ful pant,Panjabi,Sandal,Cap &<br>Different kinds of Insecticides etc.) | Investment in products<br>(Shari,Lungi,Shirt,Pant,Than<br>kapor & Different kinds of<br>Insecticides etc.) | 337,100           | 150,000  | 487,100  |  |
| Investment in bKash & Flexi-load                                                                                                                   | -                                                                                                          | 100,000           | -        | 100,000  |  |
| Investment in Machineries and Equipment (Selling Fan, table fan, Energy bulb etc.)                                                                 |                                                                                                            |                   | -        | 1,900    |  |
| Cash in hand                                                                                                                                       |                                                                                                            | 4,060             | -        | 4,060    |  |
| Advance for Shop                                                                                                                                   |                                                                                                            |                   | -        | 41,000   |  |
| Debtors (Since January, 2016 to at present)                                                                                                        |                                                                                                            |                   | -        | 14,000   |  |
| Creditors (Since January, 2016 to at present)                                                                                                      |                                                                                                            |                   |          | (40,000) |  |
| Decoration (fixture and fittings)                                                                                                                  |                                                                                                            | 7,940             |          | 7,940    |  |
| Total Capita                                                                                                                                       | al                                                                                                         | 466,000           | 150,000  | 616,000  |  |

- Entrepreneur's Contribution BDT 466,000
- GTT's Investment BDT 150,000
- Total Capital BDT 616,000