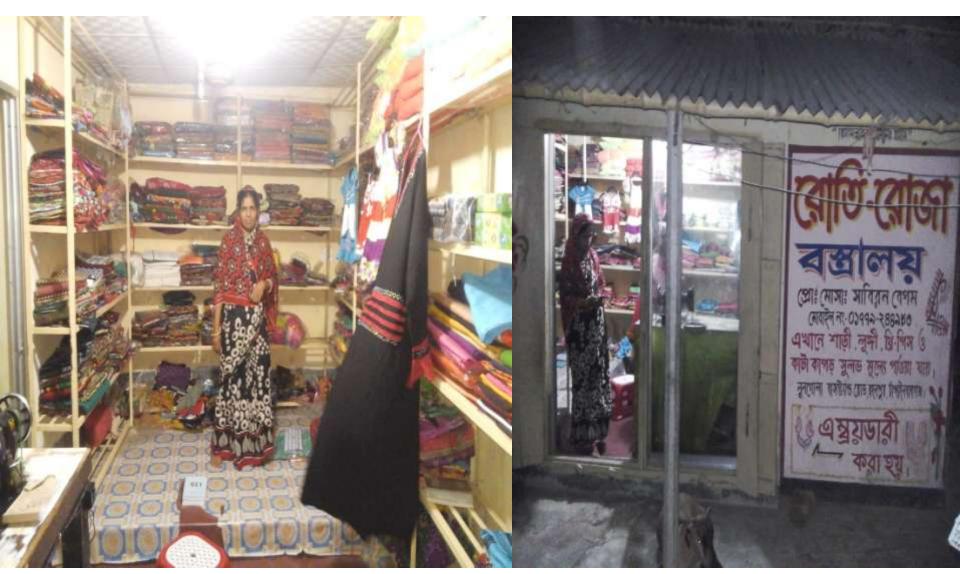

Proposed NU Business Name : **Rothi Roza Bostraloy** Business Category: **Clothing** 

Business Proposal Identified by: Md. Abdur Rahim, Asst. Officer, Chapainawabganj. Business Proposal Prepared by: Mohammed Anwar Hossain

### **PROPOSED NOBIN UDYOKTA BUSINESS INFO**

| Business Name                                                | : | Rothi Roza Bostraloy                                                                     |
|--------------------------------------------------------------|---|------------------------------------------------------------------------------------------|
| Address/ Location                                            | : | Noongul Bus stand, Rohanpur, Gomostapur, Chapai<br>Nawabganj.                            |
| Total Investment in BDT                                      | - | Tk. 446,000                                                                              |
| Financing                                                    | : | Self Tk. 296,000 (from existing business)<br>Required Investment Tk. 150,000 (as equity) |
| Present salary/drawings from business                        | : | Taka 6,500 (Six Thousand Five Hundred)                                                   |
| Proposed Salary (estimates)                                  | : | Taka 8,000 (Eight thousand)                                                              |
| Proposed Business<br>Implementation Plan                     |   |                                                                                          |
| (i) % of present gross profit margin                         | : | On products 15% & sewing 60%                                                             |
| (ii) Estimated % of proposed gross profit margin             | : | On products 15% & sewing 60%                                                             |
| (iii) In future risk mgt. plan<br>(from fire, disaster etc.) | : |                                                                                          |