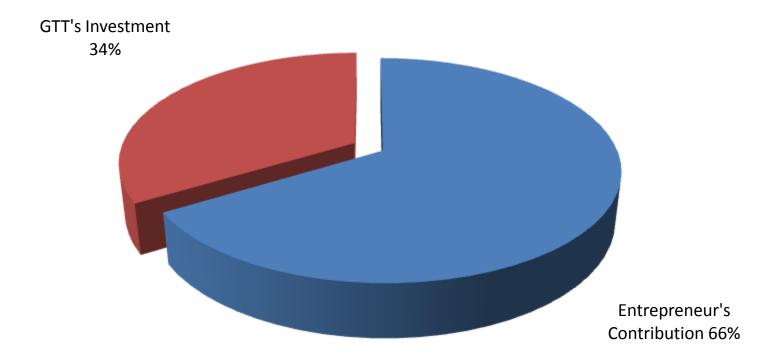

- Entrepreneur's Contribution BDT 296,000
- GTT's Investment BDT 150,000
- Total Capital BDT 446,000