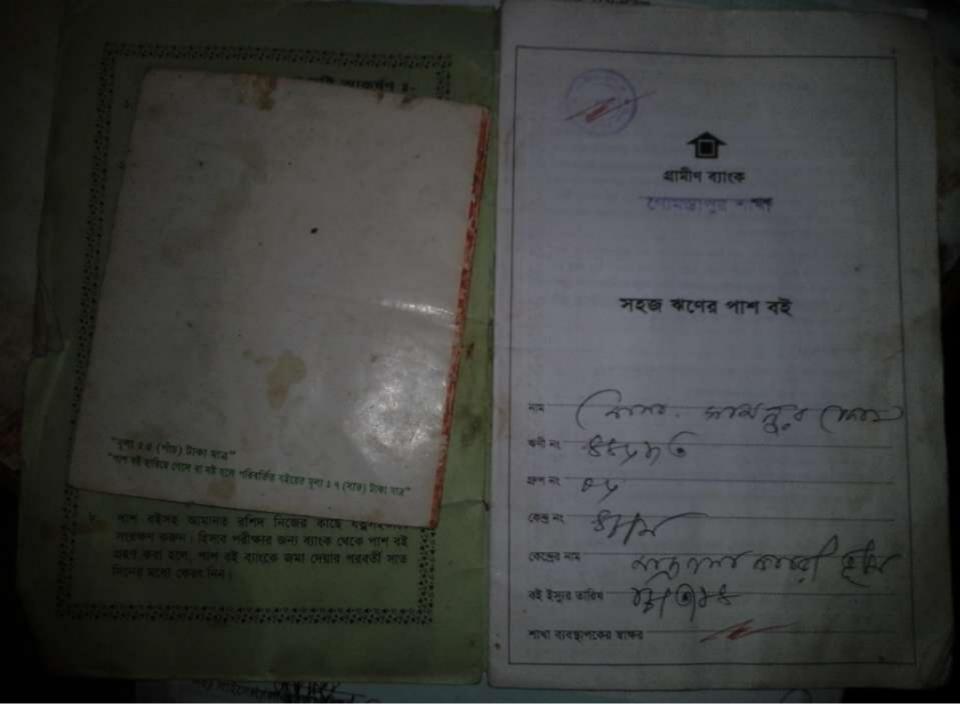

#### **BRIEF BIO OF THE PROPOSED NOBIN UDYOKTA**

| Name and address                                                                                                                      | : | Mst. Sabiron Begum<br>Vill: Noongula, Union: Rohanpur, Post: Rohanpur,<br>Upazila: Gomostapur, District: Chapai Nawabganj.                                                                                                                  |
|---------------------------------------------------------------------------------------------------------------------------------------|---|---------------------------------------------------------------------------------------------------------------------------------------------------------------------------------------------------------------------------------------------|
| Age                                                                                                                                   | : | 36 Years                                                                                                                                                                                                                                    |
| Marital status                                                                                                                        | : | Married                                                                                                                                                                                                                                     |
| Children                                                                                                                              | : | 02 (Two) Daughters                                                                                                                                                                                                                          |
| No. of siblings:                                                                                                                      | : | 02 (Two) Sisters                                                                                                                                                                                                                            |
| Parent's and GB related Info:<br>(i) Who is GB member<br>(ii) Mother's name<br>(iii) Father's name<br>(iv) GB member's info           | : | Mother $ v$ Father<br>Mst. Samnur Begum<br>Rej Mohammed<br><i>Branch</i> : Gomostapur, <i>Centre # 48/ma</i><br><i>Loan no.: 4461/1,</i> Member since 2008<br>First Ioan: Tk. 10,000<br>Existing Ioan: 42,000, Outstanding Ioan: Tk. 40,152 |
| Further Information:<br>(v) Who pays GB loan installment<br>(vi) Mobile lady<br>(vii) Grameen Education Loan<br>(viii) Any other loan | : | Entrepreneur<br>Nil<br>Nil                                                                                                                                                                                                                  |