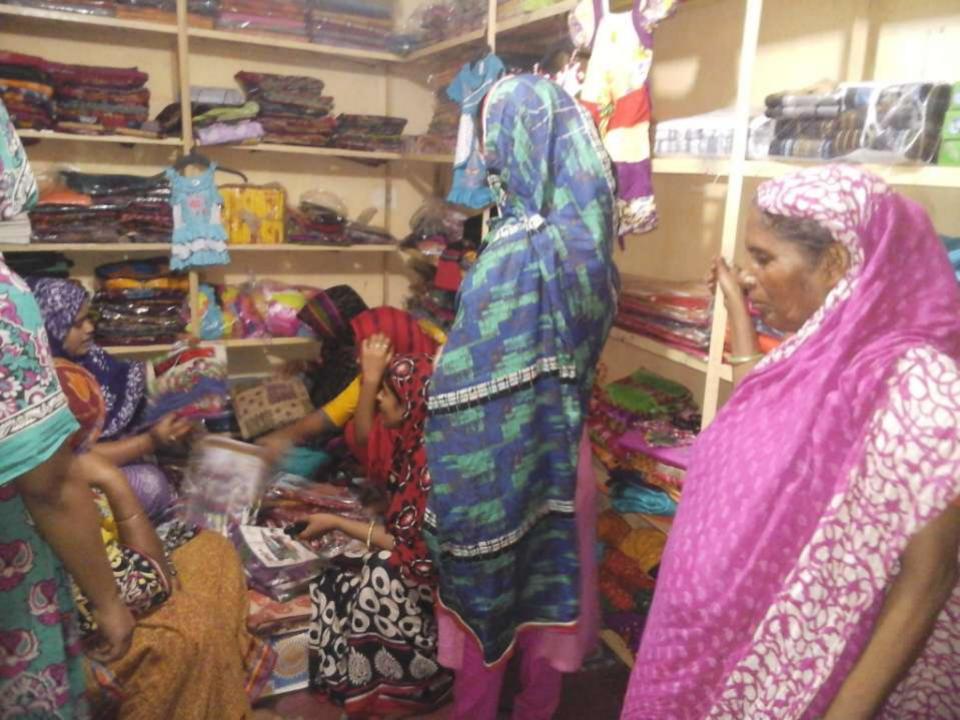

Proposed NU Business Name : **Rothi Roza Bostraloy** Business Category: **Clothing** 

Business Proposal Identified by: Md. Abdur Rahim, Asst. Officer, Chapainawabganj. Business Proposal Prepared by: Mohammed Anwar Hossain

#### **BRIEF BIO OF THE PROPOSED NOBIN UDYOKTA**

| Name and address                                                                                                                      | : | Mst. Sabiron Begum<br>Vill: Noongula, Union: Rohanpur, Post: Rohanpur,<br>Upazila: Gomostapur, District: Chapai Nawabganj.                                                                                                                  |
|---------------------------------------------------------------------------------------------------------------------------------------|---|---------------------------------------------------------------------------------------------------------------------------------------------------------------------------------------------------------------------------------------------|
| Age                                                                                                                                   | : | 36 Years                                                                                                                                                                                                                                    |
| Marital status                                                                                                                        | : | Married                                                                                                                                                                                                                                     |
| Children                                                                                                                              | : | 02 (Two) Daughters                                                                                                                                                                                                                          |
| No. of siblings:                                                                                                                      | : | 02 (Two) Sisters                                                                                                                                                                                                                            |
| Parent's and GB related Info:<br>(i) Who is GB member<br>(ii) Mother's name<br>(iii) Father's name<br>(iv) GB member's info           | : | Mother $ v$ Father<br>Mst. Samnur Begum<br>Rej Mohammed<br><i>Branch</i> : Gomostapur, <i>Centre # 48/ma</i><br><i>Loan no.: 4461/1,</i> Member since 2008<br>First Ioan: Tk. 10,000<br>Existing Ioan: 42,000, Outstanding Ioan: Tk. 40,152 |
| Further Information:<br>(v) Who pays GB loan installment<br>(vi) Mobile lady<br>(vii) Grameen Education Loan<br>(viii) Any other loan | : | Entrepreneur<br>Nil<br>Nil                                                                                                                                                                                                                  |

### **PROPOSED NOBIN UDYOKTA BUSINESS INFO**

| Business Name                                                | : | Rothi Roza Bostraloy                                                                     |
|--------------------------------------------------------------|---|------------------------------------------------------------------------------------------|
| Address/ Location                                            | : | Noongul Bus stand, Rohanpur, Gomostapur, Chapai<br>Nawabganj.                            |
| Total Investment in BDT                                      | - | Tk. 446,000                                                                              |
| Financing                                                    | : | Self Tk. 296,000 (from existing business)<br>Required Investment Tk. 150,000 (as equity) |
| Present salary/drawings from business                        | : | Taka 6,500 (Six Thousand Five Hundred)                                                   |
| Proposed Salary (estimates)                                  | : | Taka 8,000 (Eight thousand)                                                              |
| Proposed Business<br>Implementation Plan                     |   |                                                                                          |
| (i) % of present gross profit margin                         | : | On products 15% & sewing 60%                                                             |
| (ii) Estimated % of proposed gross profit margin             | : | On products 15% & sewing 60%                                                             |
| (iii) In future risk mgt. plan<br>(from fire, disaster etc.) | : |                                                                                          |