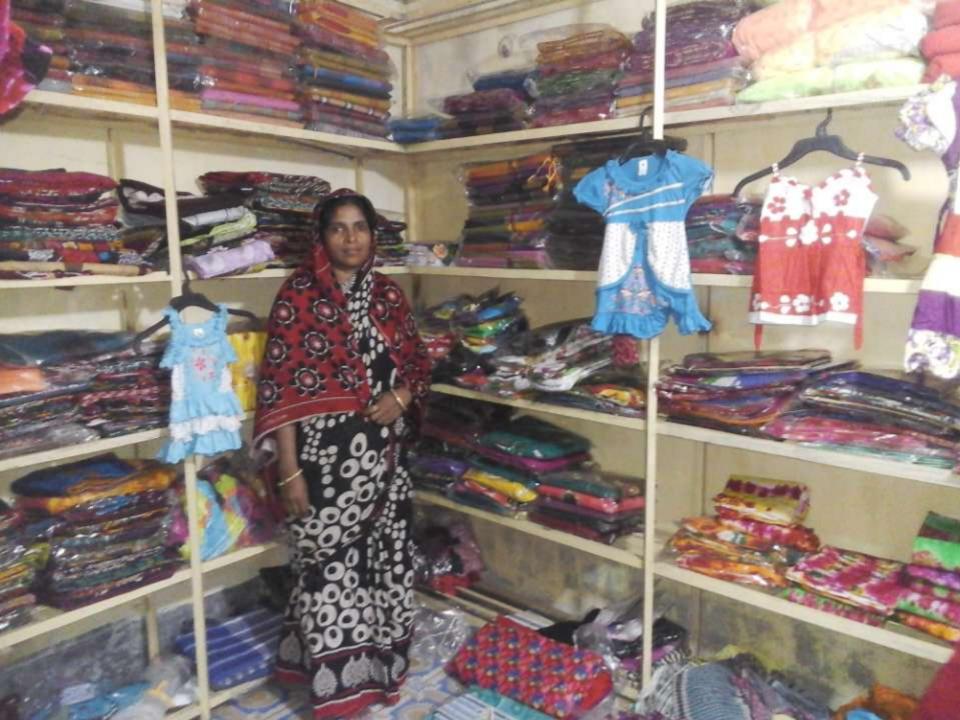

Proposed NU Business Name : **Rothi Roza Bostraloy** Business Category: **Clothing** 

Business Proposal Identified by: Md. Abdur Rahim, Asst. Officer, Chapainawabganj. Business Proposal Prepared by: Mohammed Anwar Hossain

### **PROPOSED NOBIN UDYOKTA BUSINESS INFO**

| Business Name                                                | : | Rothi Roza Bostraloy                                                                     |
|--------------------------------------------------------------|---|------------------------------------------------------------------------------------------|
| Address/ Location                                            | : | Noongul Bus stand, Rohanpur, Gomostapur, Chapai<br>Nawabganj.                            |
| Total Investment in BDT                                      | - | Tk. 446,000                                                                              |
| Financing                                                    | : | Self Tk. 296,000 (from existing business)<br>Required Investment Tk. 150,000 (as equity) |
| Present salary/drawings from business                        | : | Taka 6,500 (Six Thousand Five Hundred)                                                   |
| Proposed Salary (estimates)                                  | : | Taka 8,000 (Eight thousand)                                                              |
| Proposed Business<br>Implementation Plan                     |   |                                                                                          |
| (i) % of present gross profit margin                         | : | On products 15% & sewing 60%                                                             |
| (ii) Estimated % of proposed gross profit margin             | : | On products 15% & sewing 60%                                                             |
| (iii) In future risk mgt. plan<br>(from fire, disaster etc.) | : |                                                                                          |