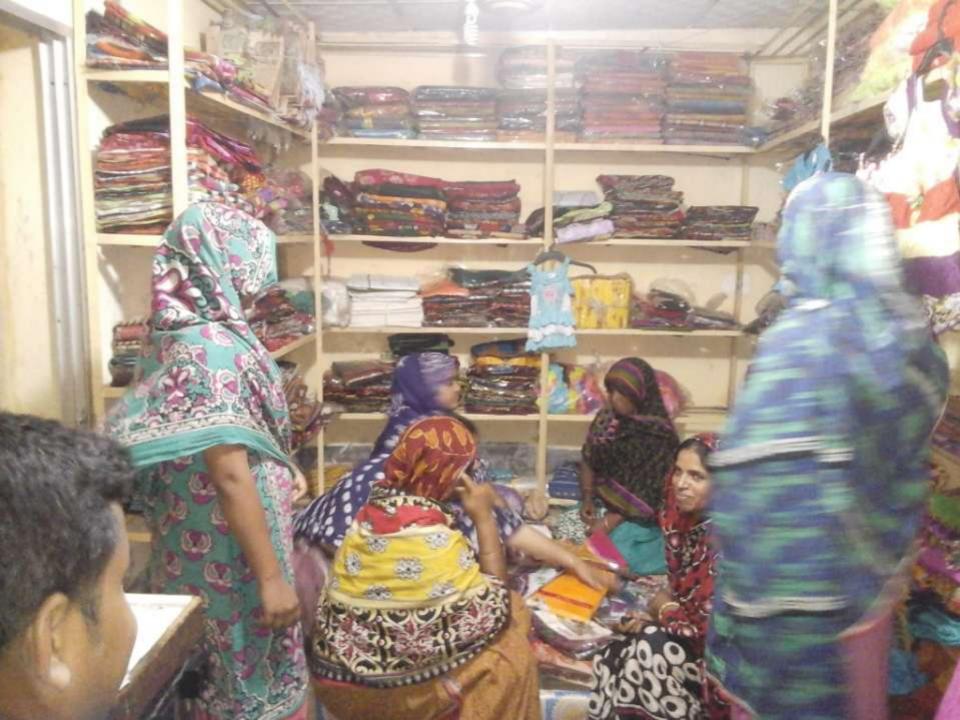

### **PROPOSED NOBIN UDYOKTA BUSINESS INFO**

| Business Name                                                | : | Rothi Roza Bostraloy                                                                     |
|--------------------------------------------------------------|---|------------------------------------------------------------------------------------------|
| Address/ Location                                            | : | Noongul Bus stand, Rohanpur, Gomostapur, Chapai<br>Nawabganj.                            |
| Total Investment in BDT                                      | - | Tk. 446,000                                                                              |
| Financing                                                    | : | Self Tk. 296,000 (from existing business)<br>Required Investment Tk. 150,000 (as equity) |
| Present salary/drawings from business                        | : | Taka 6,500 (Six Thousand Five Hundred)                                                   |
| Proposed Salary (estimates)                                  | : | Taka 8,000 (Eight thousand)                                                              |
| Proposed Business<br>Implementation Plan                     |   |                                                                                          |
| (i) % of present gross profit margin                         | : | On products 15% & sewing 60%                                                             |
| (ii) Estimated % of proposed gross profit margin             | : | On products 15% & sewing 60%                                                             |
| (iii) In future risk mgt. plan<br>(from fire, disaster etc.) | : |                                                                                          |

## **PRESENT & PROPOSED INVESTMENT BREAKDOWN**

| Particulars                                                                                                                              |                                                                                                  |                   | Proposed | Total    |  |
|------------------------------------------------------------------------------------------------------------------------------------------|--------------------------------------------------------------------------------------------------|-------------------|----------|----------|--|
| Existing                                                                                                                                 | Proposed                                                                                         | Business<br>(BDT) | (BDT)    | (BDT)    |  |
| Investment in products (Shari, Lungi, Three<br>Piece, Batik, Mosquito Curtain <i>,</i> Jamdani<br>Shari, Print Shari, Scarf, Borka etc.) | Investment in products (Shari,<br>Three piece, Borka, Lungi, Bed<br>Sheet, baby dress item etc.) | 260,200           | 150,000  | 410,200  |  |
| Investment in Machineries and Equipment (S<br>Machine-1,Fan-2, Bulb etc.)                                                                | 18,442                                                                                           | _                 | 18,442   |          |  |
| Cash in hand                                                                                                                             |                                                                                                  |                   | _        | 11,010   |  |
| Advance for Shop                                                                                                                         |                                                                                                  | -                 | -        | -        |  |
| Debtors (Since January, 2016 to at present)                                                                                              | 16,000                                                                                           | -                 | 16,000   |          |  |
| GB Loan Outstanding                                                                                                                      |                                                                                                  |                   |          | (40,152) |  |
| Decoration (fixture and fittings)                                                                                                        |                                                                                                  |                   |          | 30,500   |  |
| Total Capital                                                                                                                            |                                                                                                  |                   | 150,000  | 446,000  |  |