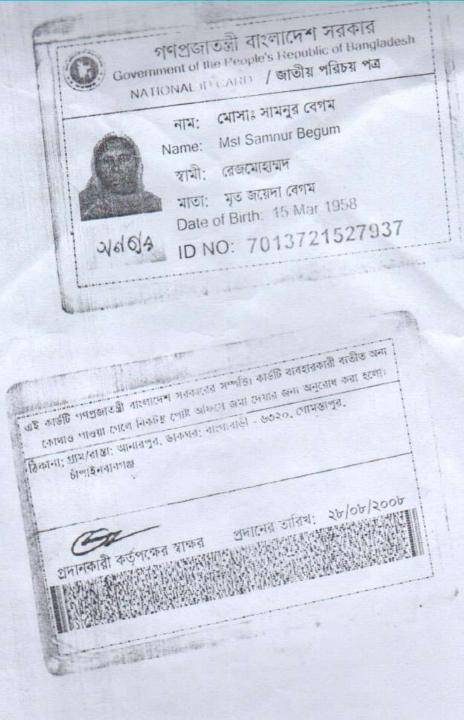

#### **BRIEF BIO OF THE PROPOSED NOBIN UDYOKTA**

| Name and address                                                                                                                      | : | Mst. Sabiron Begum<br>Vill: Noongula, Union: Rohanpur, Post: Rohanpur,<br>Upazila: Gomostapur, District: Chapai Nawabganj.                                                                                                                  |
|---------------------------------------------------------------------------------------------------------------------------------------|---|---------------------------------------------------------------------------------------------------------------------------------------------------------------------------------------------------------------------------------------------|
| Age                                                                                                                                   | : | 36 Years                                                                                                                                                                                                                                    |
| Marital status                                                                                                                        | : | Married                                                                                                                                                                                                                                     |
| Children                                                                                                                              | : | 02 (Two) Daughters                                                                                                                                                                                                                          |
| No. of siblings:                                                                                                                      | : | 02 (Two) Sisters                                                                                                                                                                                                                            |
| Parent's and GB related Info:<br>(i) Who is GB member<br>(ii) Mother's name<br>(iii) Father's name<br>(iv) GB member's info           | : | Mother $ v$ Father<br>Mst. Samnur Begum<br>Rej Mohammed<br><i>Branch</i> : Gomostapur, <i>Centre # 48/ma</i><br><i>Loan no.: 4461/1,</i> Member since 2008<br>First Ioan: Tk. 10,000<br>Existing Ioan: 42,000, Outstanding Ioan: Tk. 40,152 |
| Further Information:<br>(v) Who pays GB loan installment<br>(vi) Mobile lady<br>(vii) Grameen Education Loan<br>(viii) Any other loan | : | Entrepreneur<br>Nil<br>Nil                                                                                                                                                                                                                  |

0

900

এই কান্ডটি গপগ্ৰন্ধাগুল্পী নাংলাদেশ সনকাবের সম্পন্থি। কার্ডটি ব্যবহারকারী বাতীত জন্ম কোমান্ত পাওয়া গেলে নিকটছ পোঁই অফিসে জন্ম দেয়ার জন্য অনুরোধ করা হলো। ষ্ঠিকানা: নুনগোলা, ডাকঘর: রহনপুর - ৬৩২০, রহনপুর পৌরসভা, গোমস্তাপুর, চাপাই নবাবগঞ্জ প্রদানের তারিখ: ০৭/১০/২০১০ CUTERS প্রদানকারী কর্তৃপক্ষের স্বাক্ষর