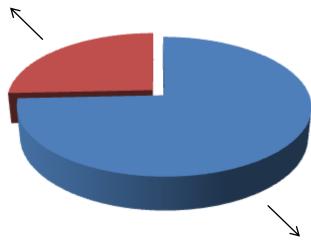

### **SOURCE OF FINANCE**

- Entrepreneur's Contribution BDT 289,000
- GTT's Investment BDT 100,000
- Total Capital BDT 389,000

Entrepreneur's Contribution 74%