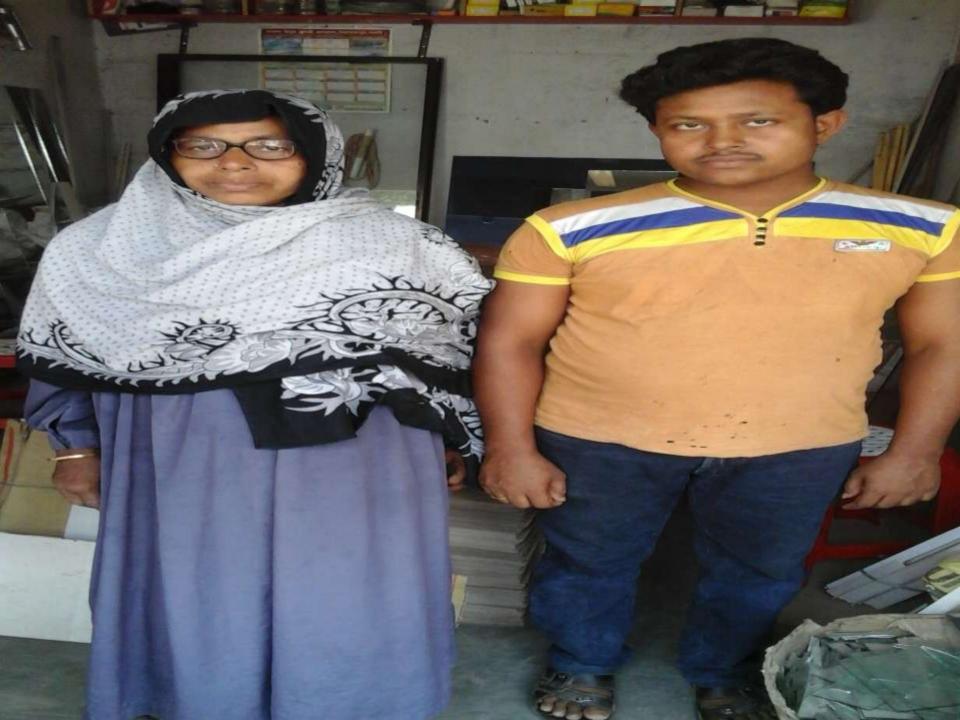

### BRIEF BIO OF THE PROPOSED NOBIN UDYOKTA

| Name and address                                                                                                          | :     | Nur Mohammad  Vill: Banahoir Union: Niamatpur, Post: Niamatpur, Upazila:  Niamatpur, District: Noagaon.                                                                                                                         |
|---------------------------------------------------------------------------------------------------------------------------|-------|---------------------------------------------------------------------------------------------------------------------------------------------------------------------------------------------------------------------------------|
| Age                                                                                                                       | :     | 19 years                                                                                                                                                                                                                        |
| Marital status                                                                                                            | :     | married                                                                                                                                                                                                                         |
| Children                                                                                                                  | :     | 02 (two) son                                                                                                                                                                                                                    |
| No. of siblings:                                                                                                          | :     | 01 (one) Brothers and 01 sisters                                                                                                                                                                                                |
| Parent's and GB related Info: (i) Who is GB member (ii) Mother's name (iii) Father's name (iv) GB member's info           | : :   | Mother V Father Mst.Nurjahan Begum Md.Abdul Hakim Branch: Balahoir, Niamatpur,noagaon, Centre # 2/mo, Loan no.: 1499/1, Membership since March 02,2011 First loan: Tk. 5,000 Existing loan: 15000; Outstanding Loan: Tk. 10,345 |
| Further Information: (v) Who pays GB loan installment (vi) Mobile lady (vii) Grameen Education Loan (viii) Any other loan | : : : | NU Father No Nil Nil                                                                                                                                                                                                            |