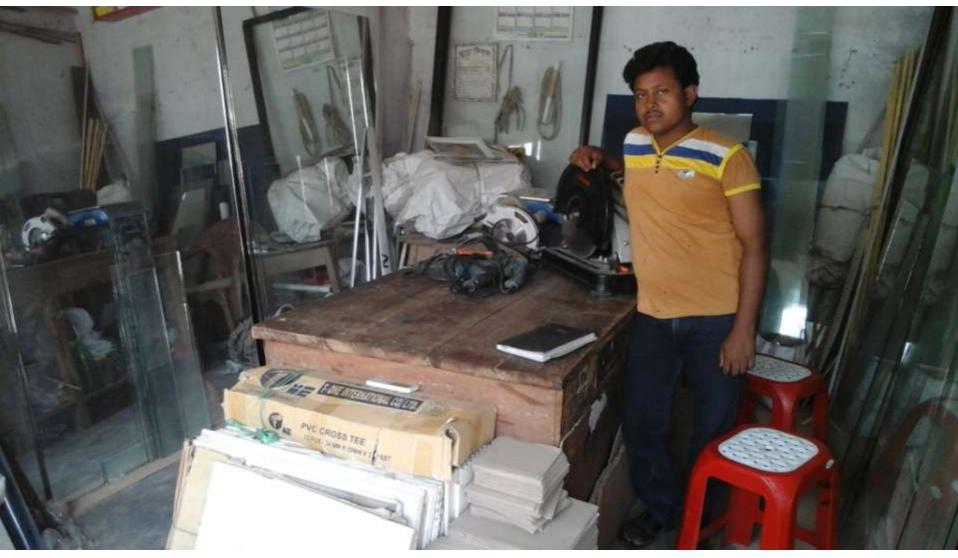

#### Proposed NU Business Name : Nur Glass House

#### Business Category: General Retail & Wholesale



Business Proposal Identified by: Shombu Narayon, Asst. Officer, Noagaon

Business Proposal prepared by: Md.Main Uddin

### BRIEF BIO OF THE PROPOSED NOBIN UDYOKTA

| Name and address                                                                                                          | :     | Nur Mohammad  Vill: Banahoir Union: Niamatpur, Post: Niamatpur, Upazila:  Niamatpur, District: Noagaon.                                                                                                                         |
|---------------------------------------------------------------------------------------------------------------------------|-------|---------------------------------------------------------------------------------------------------------------------------------------------