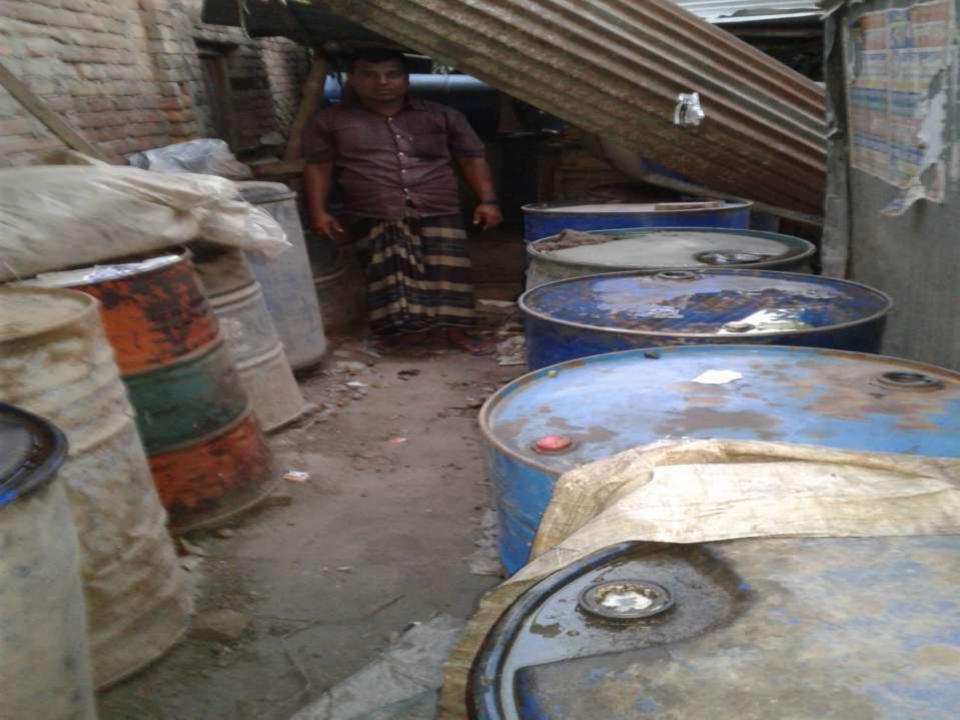

# PROPOSED NOBIN UDYOKTA BUSINESS INFO

| Business Name                                             | : | Sapla Traders                                                                        |
|-----------------------------------------------------------|---|--------------------------------------------------------------------------------------|
| Address/ Location                                         | : | Manda , Kalitula bazar,naogaon .                                                     |
| Total Investment in BDT                                   | : | BDT 361000                                                                           |
| Financing                                                 | : | Self Tk. 261000 (from existing business) Required Investment Tk. 100,000 (as equity) |
| Present salary/drawings from business                     | • | BDT 4,000 ( Four thousand )                                                          |
| Proposed Salary (estimates)                               | : | BDT 5,200 (Five thousand two hundred)                                                |
| Proposed Business Implementation Plan                     |   |                                                                                      |
| (i) % of present gross profit margin                      | : | On products 10%.                                                                     |
| (ii) Estimated % of proposed gross profit margin          | : | On products 10%.                                                                     |
| (iii) In future risk mgt. plan (from fire, disaster etc.) | : |                                                                                      |
|                                                           |   |                                                                                      |

#### PRESENT & PROPOSED INVESTMENT BREAKDOWN

|                                                                                                                                           |                                                                                                                                           | Existing<br>Business<br>(BDT) | Proposed<br>(BDT) | Total<br>(BDT) |
|-------------------------------------------------------------------------------------------------------------------------------------------|-------------------------------------------------------------------------------------------------------------------------------------------|-------------------------------|-------------------|----------------|
| Existing                                                                                                                                  | Proposed                                                                                                                                  |                               |                   |                |
| Investment in products (chips, soyabean oil, pam oil, pawder, rice, pulses, sugar, onion, garlic, flour, potato, spice and chocolate etc) | Investment in products (chips, soyabean oil, pam oil, pawder, rice, pulses, sugar, onion, garlic, flour, potato, spice and chocolate etc) | 118,150                       | 100,000           | 218,150        |
| Investment in Machinery                                                                                                                   | 4,000                                                                                                                                     |                               | 4,000             |                |
| Cash in hand                                                                                                                              |                                                                                                                                           |                               |                   | 24,350         |
| Debtors (Since December, 2015 to at present)                                                                                              |                                                                                                                                           |                               |                   | 30,500         |
| Decoration (fixture and fittings)                                                                                                         |                                                                                                                                           |                               |                   | 4,000          |
| Advance for shop                                                                                                                          |                                                                                                                                           |                               |                   | 80,000         |
| Total Cap                                                                                                                                 | oital                                                                                                                                     | 261,000                       | 100,000           | 361,000        |