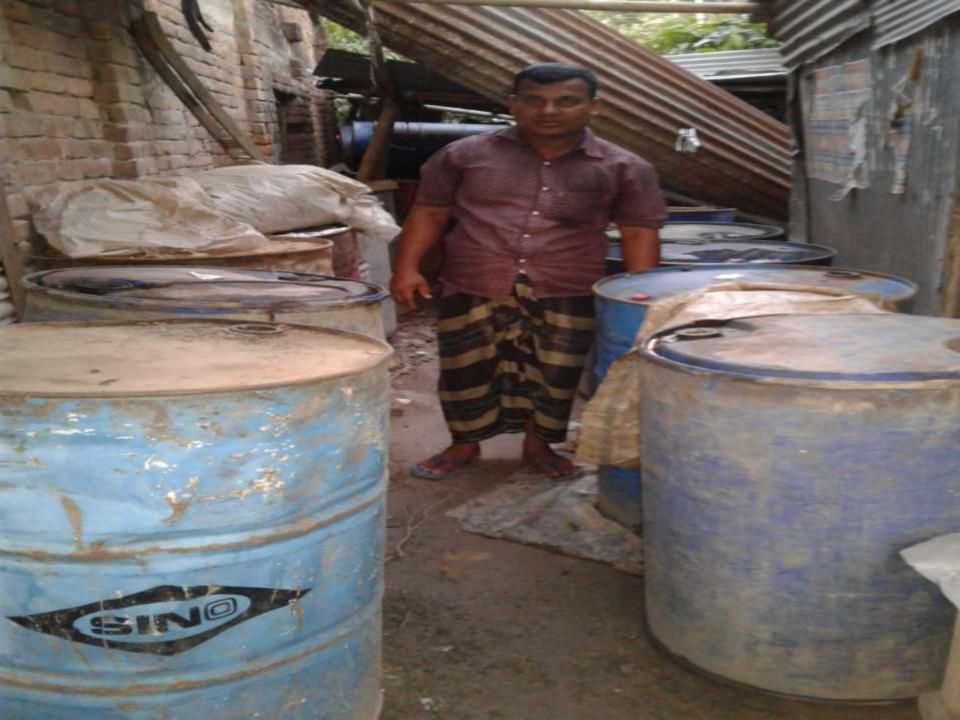

# PROPOSED NOBIN UDYOKTA BUSINESS INFO

| Business Name                                             | : | Sapla Traders                                                                        |
|-----------------------------------------------------------|---|--------------------------------------------------------------------------------------|
| Address/ Location                                         | : | Manda , Kalitula bazar,naogaon .                                                     |
| Total Investment in BDT                                   | : | BDT 361000                                                                           |
| Financing                                                 | : | Self Tk. 261000 (from existing business) Required Investment Tk. 100,000 (as equity) |
| Present salary/drawings from business                     | • | BDT 4,000 ( Four thousand )                                                          |
| Proposed Salary (estimates)                               | : | BDT 5,200 (Five thousand two hundred)                                                |
| Proposed Business Implementation Plan                     |   |                                                                                      |
| (i) % of present gross profit margin                      | : | On products 10%.                                                                     |
| (ii) Estimated % of proposed gross profit margin          | : | On products 10%.                                                                     |
| (iii) In future risk mgt. plan (from fire, disaster etc.) | : |                                                                                      |
|                                                           |   |                                                                                      |

#### PRESENT & PROPOSED INVESTMENT BREAKDOWN

|                                                                                                                                           |                                                                                                                                           | Existing<br>Business<br>(BDT) | Proposed<br>(BDT) | Total<br>(BDT) |
|-------------------------------------------------------------------------------------------------------------------------------------------|-------------------------------------------------------------------------------------------------------------------------------------------|-------------------------------|-------------------|----------------|
| Existing                                                                                                                                  | Proposed                                                                                                                                  |                               |                   |                |
| Investment in products (chips, soyabean oil, pam oil, pawder, rice, pulses, sugar, onion, garlic, flour, potato, spice and chocolate etc) | Investment in products (chips, soyabean oil, pam oil, pawder, rice, pulses, sugar, onion, garlic, flour, potato, spice and chocolate etc) | 118,150                       | 100,000           | 218,150        |
| Investment in Machinery                                                                                                                   | 4,000                                                                                                                                     |                               | 4,000             |                |
| Cash in hand                                                                                                                              |                                                                                                                                           |                               |                   | 24,350         |
| Debtors (Since December, 2015 to at present)                                                                                              |                                                                                                                                           |                               |                   | 30,500         |
| Decoration (fixture and fittings)                                                                                                         |                                                                                                                                           |                               |                   | 4,000          |
| Advance for shop                                                                                                                          |                                                                                                                                           |                               |                   | 80,000         |
| Total Cap                                                                                                                                 | oital                                                                                                                                     | 261,000                       | 100,000           | 361,000        |