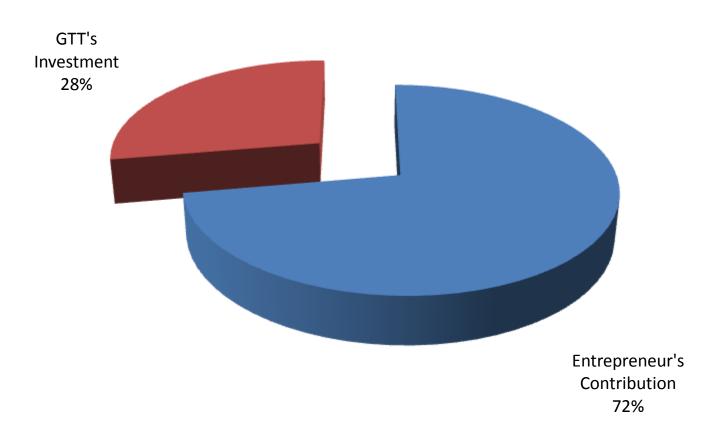

# SOURCE OF FINANCE

- Entrepreneur's Contribution BDT 261000
- GTT's Investment BDT 100000
- Total Capital BDT 361000