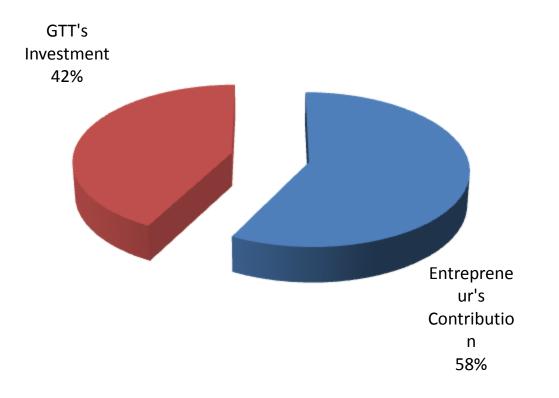

- Entrepreneur's Contribution BDT 136,000
- GTT's Investment BDT 100,000
- Total Capital BDT 236,000