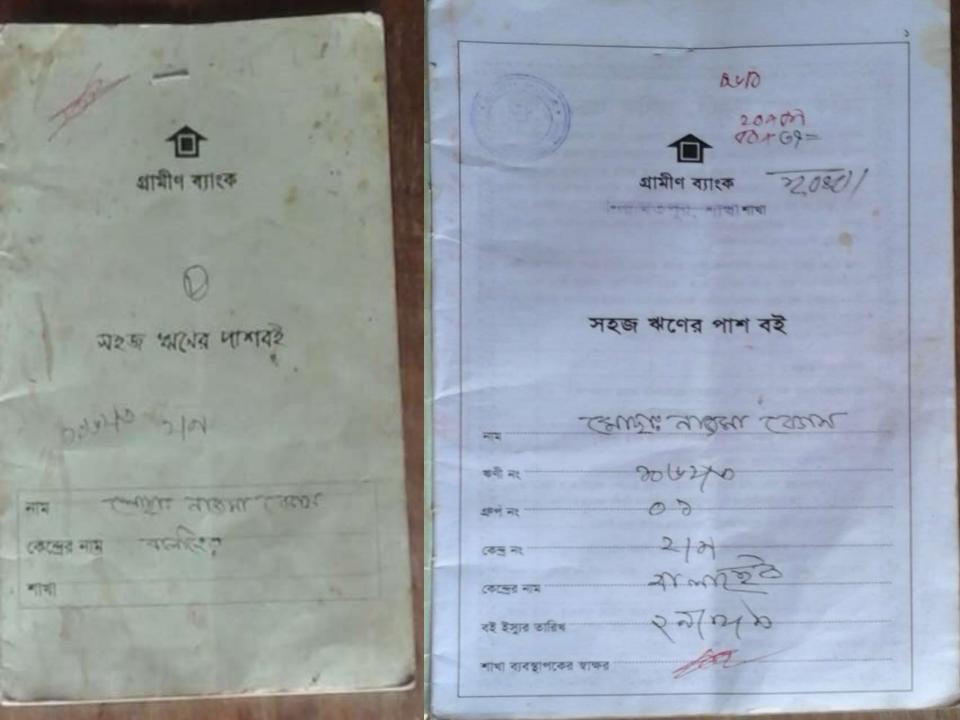

#### **BRIEF BIO OF THE PROPOSED NOBIN UDYOKTA**

| Name and address                                                                                                                      | :  | Md. Nizamuddin Sheikh<br>Vill: Balahor, Union: Naymotpur, Post: Naymotpur, Upazila:<br>Naymotpur, District: Naogaon.                                                                                                                                                         |
|---------------------------------------------------------------------------------------------------------------------------------------|----|------------------------------------------------------------------------------------------------------------------------------------------------------------------------------------------------------------------------------------------------------------------------------|
| Age                                                                                                                                   | :  | 30 years                                                                                                                                                                                                                                                                     |
| Marital status                                                                                                                        | :  | Married                                                                                                                                                                                                                                                                      |
| Children                                                                                                                              | :  | 01(One) Daughter 01 (One) Son                                                                                                                                                                                                                                                |
| No. of siblings:                                                                                                                      | :  | 04 (Four) Brothers 03 (Three) Sister                                                                                                                                                                                                                                         |
| Parent's and GB related Info:<br>(i) Who is GB member<br>(ii) Mother's name<br>(iii) Father's name<br>(iv) GB member's info           |    | Mother V Father<br>Mst. Nazma Begum<br>Let Abdul Zabbar Sheikh<br><i>Branch</i> : Naymotpur, Naogaon, <i>Centre # 2/</i> mo,<br><i>Loan no.: 1062/3</i> , Member since February 29, 2010<br>First Ioan: Tk. 5,000<br>Existing Ioan: Tk. 20,000, Outstanding Ioan: Tk. 12,166 |
| Further Information:<br>(v) Who pays GB loan installment<br>(vi) Mobile lady<br>(vii) Grameen Education Loan<br>(viii) Any other loan | :: | Entrepreneur<br>No<br>Nil<br>Nil                                                                                                                                                                                                                                             |

#### BRIEF HISTORY OF GB LOAN UTILIZATION BY FAMILY

- Mst. Nazma Begum is a GB member since February 29, 2010 at first she took GB loan BDT 5,000 (five thousand).
- Gradually she took GB loan several times and utilized it by cultivation, purchasing cow, and household purposes.
- Finally GB loan helped her to improve her economic condition and livelihood.