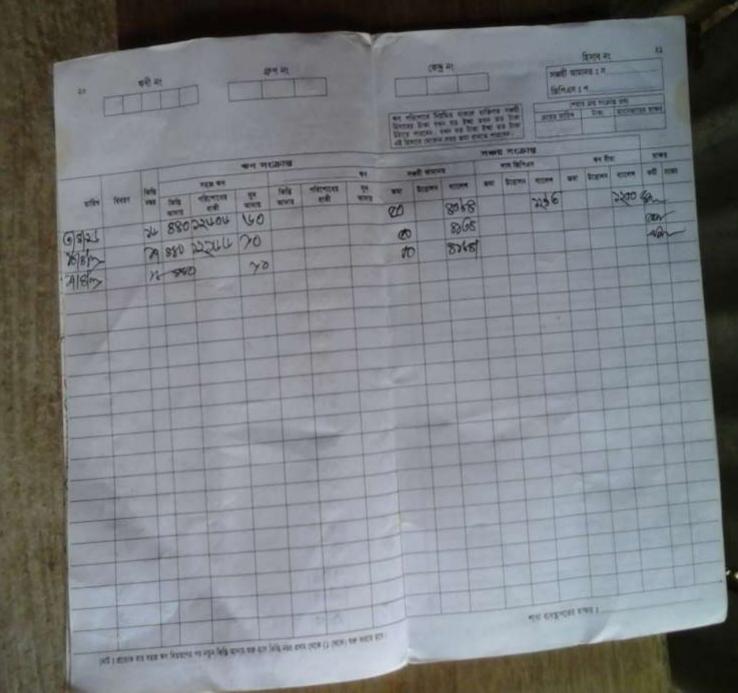

#### BRIEF HISTORY OF GB LOAN UTILIZATION BY FAMILY

- Mst. Nazma Begum is a GB member since February 29, 2010 at first she took GB loan BDT 5,000 (five thousand).
- Gradually she took GB loan several times and utilized it by cultivation, purchasing cow, and household purposes.
- Finally GB loan helped her to improve her economic condition and livelihood.