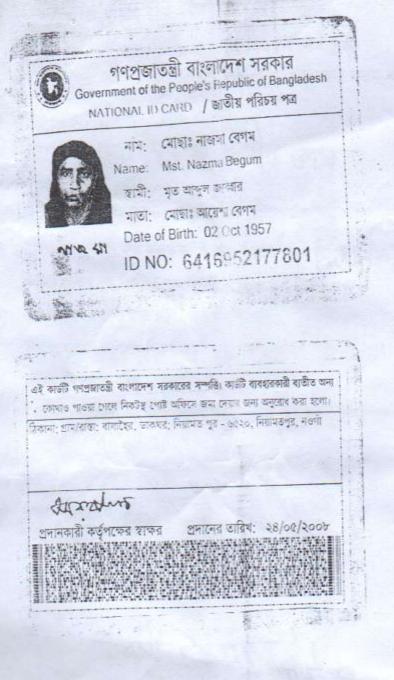

#### **BRIEF BIO OF THE PROPOSED NOBIN UDYOKTA**

| Name and address                                                                                                                      | :  | Md. Nizamuddin Sheikh<br>Vill: Balahor, Union: Naymotpur, Post: Naymotpur, Upazila:<br>Naymotpur, District: Naogaon.                                                                                                                                                         |
|---------------------------------------------------------------------------------------------------------------------------------------|----|------------------------------------------------------------------------------------------------------------------------------------------------------------------------------------------------------------------------------------------------------------------------------|
| Age                                                                                                                                   | :  | 30 years                                                                                                                                                                                                                                                                     |
| Marital status                                                                                                                        | :  | Married                                                                                                                                                                                                                                                                      |
| Children                                                                                                                              | :  | 01(One) Daughter 01 (One) Son                                                                                                                                                                                                                                                |
| No. of siblings:                                                                                                                      | :  | 04 (Four) Brothers 03 (Three) Sister                                                                                                                                                                                                                                         |
| Parent's and GB related Info:<br>(i) Who is GB member<br>(ii) Mother's name<br>(iii) Father's name<br>(iv) GB member's info           |    | Mother V Father<br>Mst. Nazma Begum<br>Let Abdul Zabbar Sheikh<br><i>Branch</i> : Naymotpur, Naogaon, <i>Centre # 2/</i> mo,<br><i>Loan no.: 1062/3</i> , Member since February 29, 2010<br>First Ioan: Tk. 5,000<br>Existing Ioan: Tk. 20,000, Outstanding Ioan: Tk. 12,166 |
| Further Information:<br>(v) Who pays GB loan installment<br>(vi) Mobile lady<br>(vii) Grameen Education Loan<br>(viii) Any other loan | :: | Entrepreneur<br>No<br>Nil<br>Nil                                                                                                                                                                                                                                             |

#### BRIEF HISTORY OF GB LOAN UTILIZATION BY FAMILY

- Mst. Nazma Begum is a GB member since February 29, 2010 at first she took GB loan BDT 5,000 (five thousand).
- Gradually she took GB loan several times and utilized it by cultivation, purchasing cow, and household purposes.
- Finally GB loan helped her to improve her economic condition and livelihood.