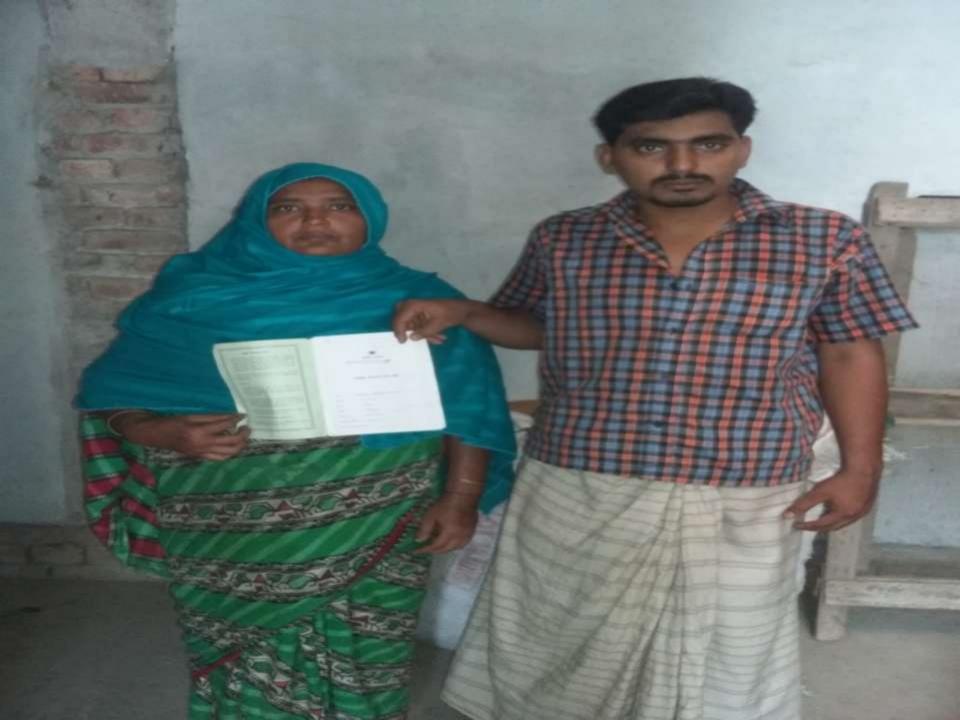

### গণপ্রভাতনা বাংলাদেশ সরকার Government of the People's Republic of Bangladosh NATIONAL ID CARD / काठीय পরিচয় পর

নাম: মোঃ মামুনুর রশিদ

Name: Md Mamunur Rashid

পিতা: আে: আশরাফুল হক

মাতা: মোসাঃ চিলিআরা বেগম Date of Birth: 29 Nov 1989

ID NO: 7013731934428

वार्ट कार्डी प्रमाणकारकी वाकारमण प्रकारकर संस्थित कार्डी वावश्वकारी वार्टीक क्या বেলখাত পাত্যা গেলে নিকটি গোট অভিন্ন কমা কেয়ার কমা কেবলৈ করা হলো হিকানা: গ্ৰাম/ব্ৰাঞা: দুগাপুর-১, ভাক্ষাব্: আলমপুর- ৬৩২০, গোন্তাপুর, STORIE AND CALL

নকারী কর্তপক্ষের সাক্ষর প্রদানের তারিখ: ২৯/০৮/২০০৮

প্রথম পদী (মুলি ) মেনাই ব্রিছিত বাহুৰ বানীঃ মোই ভ্রজনুদ ইন্তাম প্রথম সৌলভাগুর, ভ্রজন্তা আন্মাণুধ উপজেলাই পোনভাগুর জেলাই ইলামিন সংগ্র ন্তরীর করা হৈছাবিশা মো মানুক জনী পিতার মো: আনতার জানী প্রায় পুর্বাপুর, রাজধার আনমুক ভারতার, নাম্ভরপুর, ভারতার রাজকীনারপার