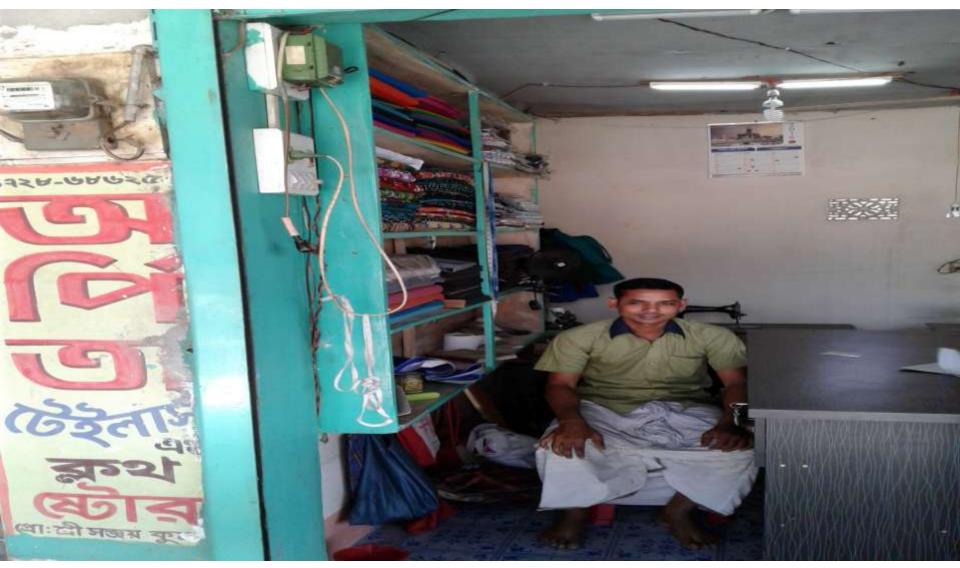

# PROPOSED NOBIN UDYOKTA BUSINESS INFO

| Business Name                                                                                                                                                                            | : | Orpita Tailers.                                                                      |
|------------------------------------------------------------------------------------------------------------------------------------------------------------------------------------------|---|--------------------------------------------------------------------------------------|
| Address/ Location                                                                                                                                                                        | : | Pathakata bazar,Mohadabpur, Noagaon.                                                 |
| Total Investment in BDT                                                                                                                                                                  | : | Tk. 216,000                                                                          |
| Financing                                                                                                                                                                                | : | Self Tk. 136,000 (from existing business) Required Investment Tk. 80,000 (as equity) |
| Present salary/drawings from business                                                                                                                                                    | : | BDT 5,000 (five thousand)                                                            |
| Proposed Salary                                                                                                                                                                          | : | BDT 6,000 (six thousand)                                                             |
| Proposed Business Implementation Plan  (i) % of present gross profit margin  (ii) Estimated % of proposed gross profit margin  (iii) In future risk mgt. plan (from fire, disaster etc.) | : | On products 20% and servicing 100%  On products 20% and servicing 100%               |

#### Proposed NU Business Name : Orpita Tailers

Business Category: Clothing & Apparel

Business Proposal Identified by: Md. Shofiqul islam, Asst. Officer, Noagaon

Business Proposal prepared by: Md.Main Uddin