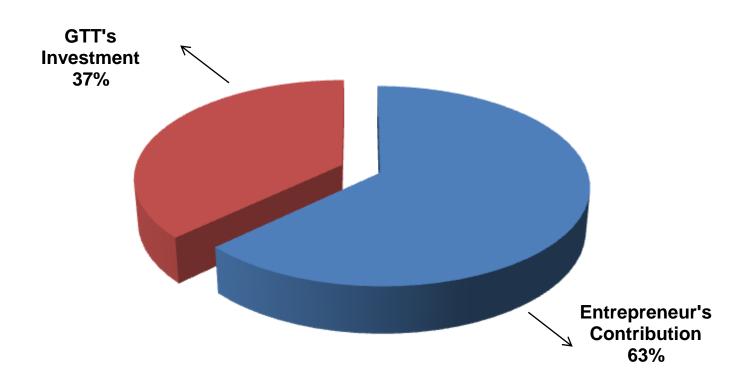

# SOURCE OF FINANCE

- Entrepreneur's Contribution BDT 136,000
- GTT's Investment BDT 80,000
- Total Capital BDT 216,000