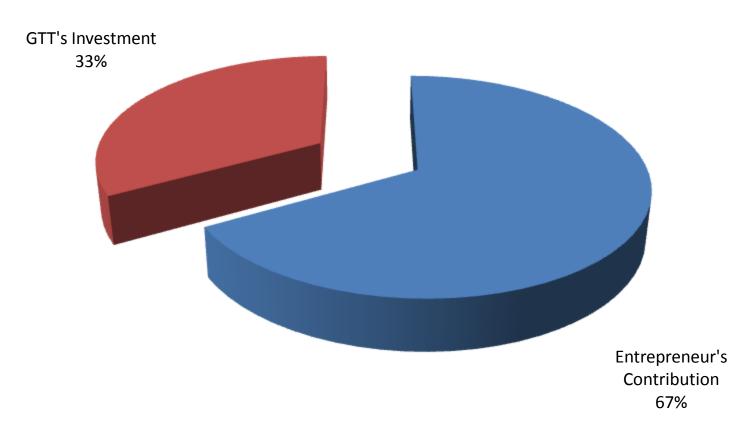

## SOURCE OF FINANCE

- Entrepreneur's Contribution BDT 202000
- GTT's Investment BDT 100000
- Total Capital BDT 302000