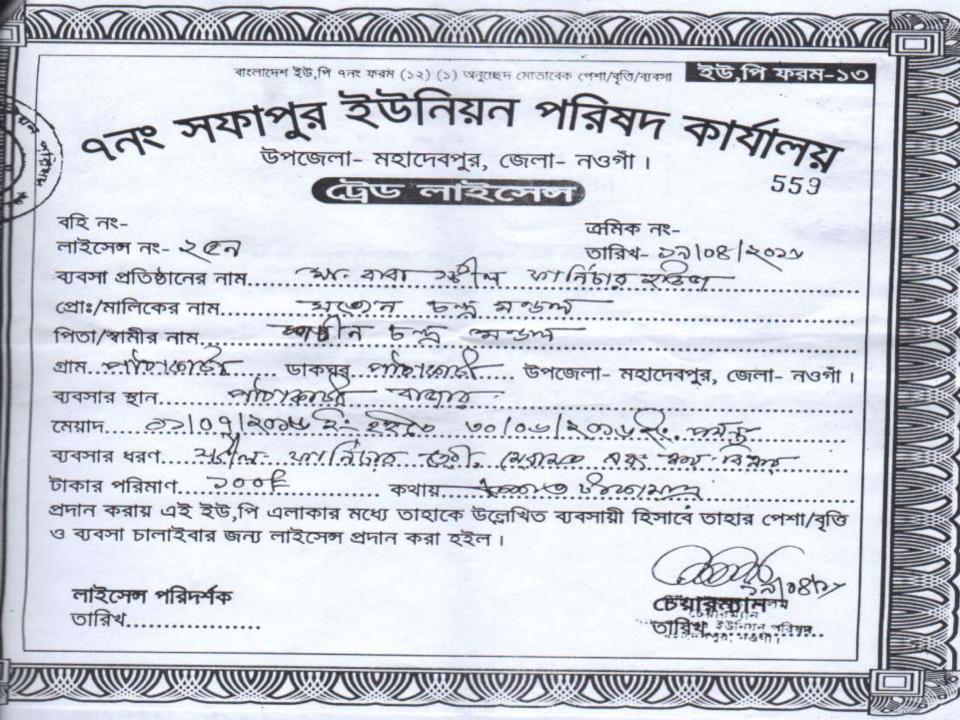

Proposed NU Business Name : Ma Baba Steel Furniture House

Business Category: General Retail & wholesale

Business Proposal Collected by: Md.Sofiqual Islam, Assistant officer, Manda, Naogaon.

Business Proposal Prepared by: Md Rezaur Rashid Dewan

## PROPOSED NOBIN UDYOKTA BUSINESS INFO

| Business Name                                                | : | Ma Baba Steel Furniture                                                              |
|--------------------------------------------------------------|---|--------------------------------------------------------------------------------------|
| Address/ Location                                            | : | Mohdappur, Naogaon.                                                                  |
| Total Investment in BDT                                      | : | Tk. 302000                                                                           |
| Financing                                                    | : | Self Tk. 202000 (from existing business) Required Investment Tk. 100,000 (as equity) |
| Present salary/drawings from business                        | : | BDT 4,000 ( Four thousand)                                                           |
| Proposed Salary                                              | : | BDT 5,000 (Five thousand )                                                           |
| Proposed Business<br>Implementation Plan                     |   |                                                                                      |
| (i) % of present gross profit margin                         | : | On products 15%                                                                      |
| (ii) Estimated % of proposed gross profit margin             | : | On products 15%                                                                      |
| (iii) In future risk mgt. plan<br>(from fire, disaster etc.) |   |                                                                                      |