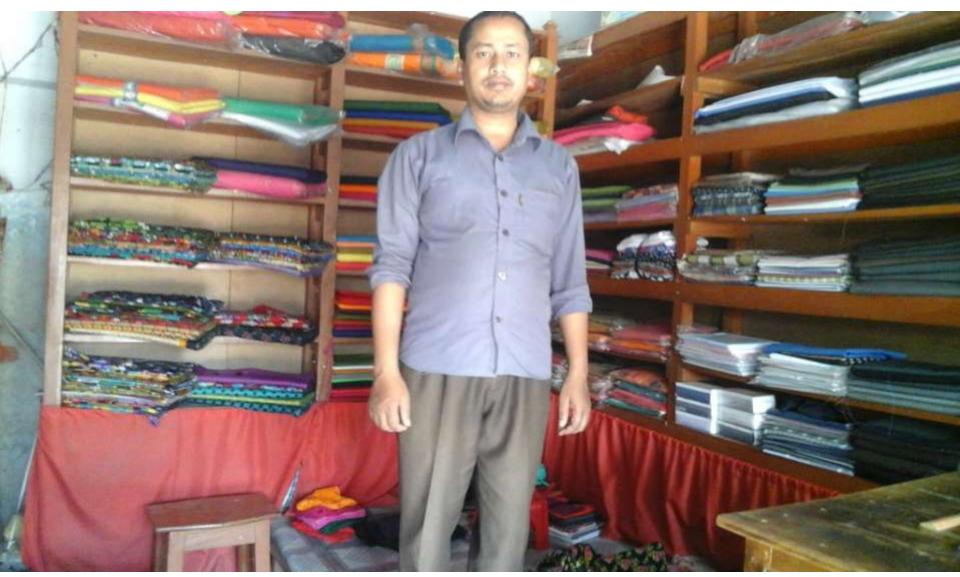

#### Proposed NU Business Name: Janani Traders

Business Category: Clothing & Apparel



Business Proposal Identified by: Shoymmo Narayon, Asst. Officer, Noagaon Business Proposal prepared by: Md. Main Uddin

### BRIEF BIO OF THE PROPOSED NOBIN UDYOKTA

| Name and address                                                                                                                                                       | :     | Dulal Chandro Sarkar  Vill: Bhakapur Union: Malshira, Post: Makshira, Upazila: Manda, District: Noagaon. |  |
|------------------------------------------------------------------------------------------------------------------------------------------------------------------------|-------|----------------------------------------------------------------------------------------------------------|--|
| Age