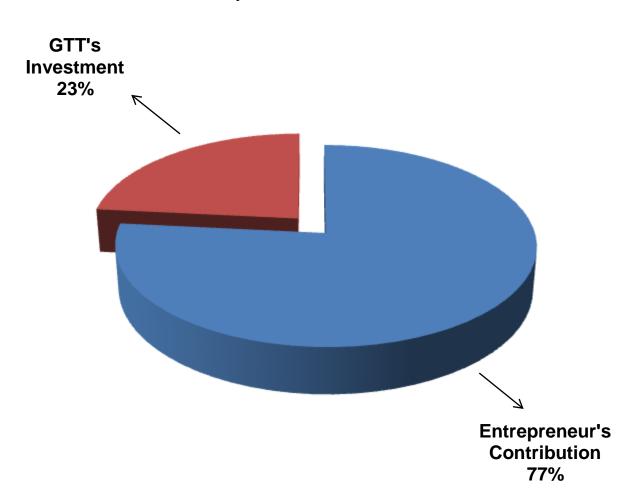

# SOURCE OF FINANCE

- Entrepreneur's Contribution BDT 245,000
- ■GTT's Investment BDT 75,000
- Total Capital BDT 320,000