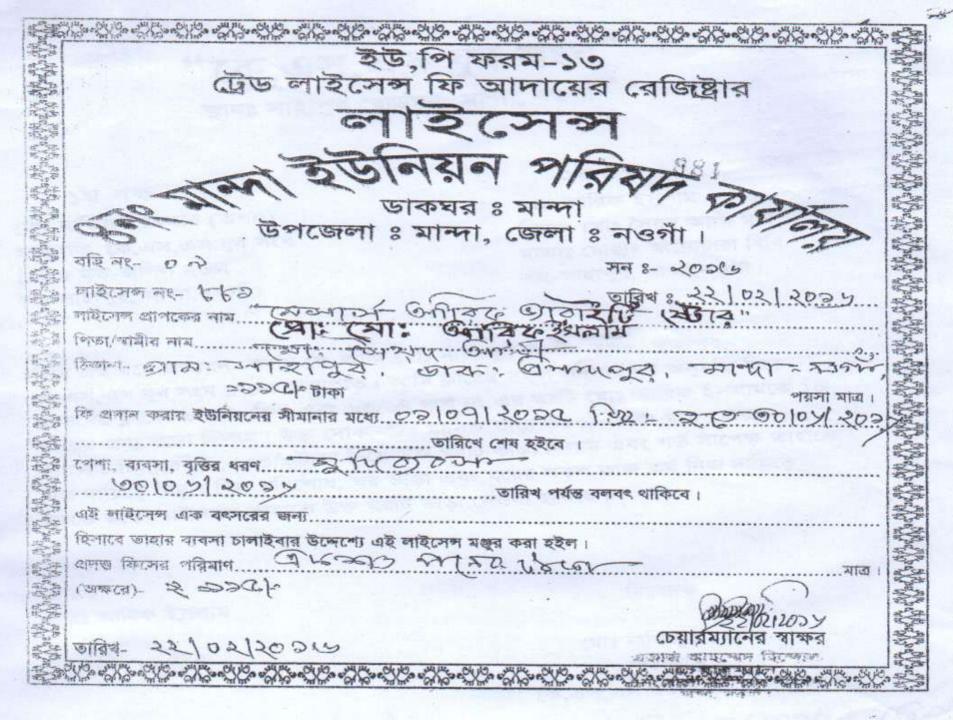

Proposed NU Business Name: M/s Arif Variety Store

Business Category: General Retail & Wholesale

Business Proposal Identified by: Md. Shofiqul islam, Asst. Officer, Noagaon

Business Proposal prepared by: Md. Main Uddin

## PROPOSED NOBIN UDYOKTA BUSINESS INFO

| Business Name                                                                                                                                                                            | : | M/s Arif Variety Store.                                                               |
|------------------------------------------------------------------------------------------------------------------------------------------------------------------------------------------|---|---------------------------------------------------------------------------------------|
| Address/ Location                                                                                                                                                                        | : | Sahapur boro road,manda, Noagaon.                                                     |
| Total Investment in BDT                                                                                                                                                                  | : | Tk. 343,000                                                                           |
| Financing                                                                                                                                                                                | : | Self Tk. 243,000 (from existing business) Required Investment Tk. 100,000 (as equity) |
| Present salary/drawings from business                                                                                                                                                    | : | BDT 3,500 (Three thousand Five Hundred)                                               |
| Proposed Salary                                                                                                                                                                          | : | BDT 4,500 (Four thousand Five Hundred)                                                |
| Proposed Business Implementation Plan  (i) % of present gross profit margin  (ii) Estimated % of proposed gross profit margin  (iii) In future risk mgt. plan (from fire, disaster etc.) | : | On products 10%  On products 10%                                                      |