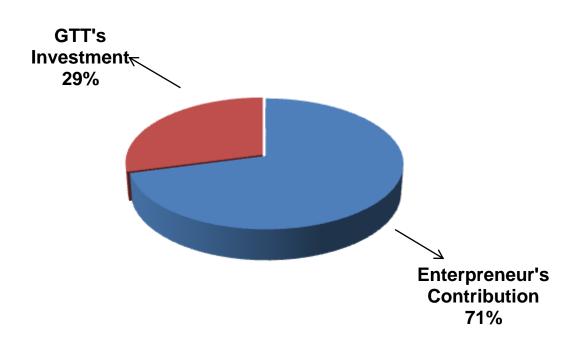

## SOURCE OF FINANCE

- Entrepreneur's Contribution BDT 243,000
- GTT's Investment BDT 100,000
- Total Capital BDT 343,000