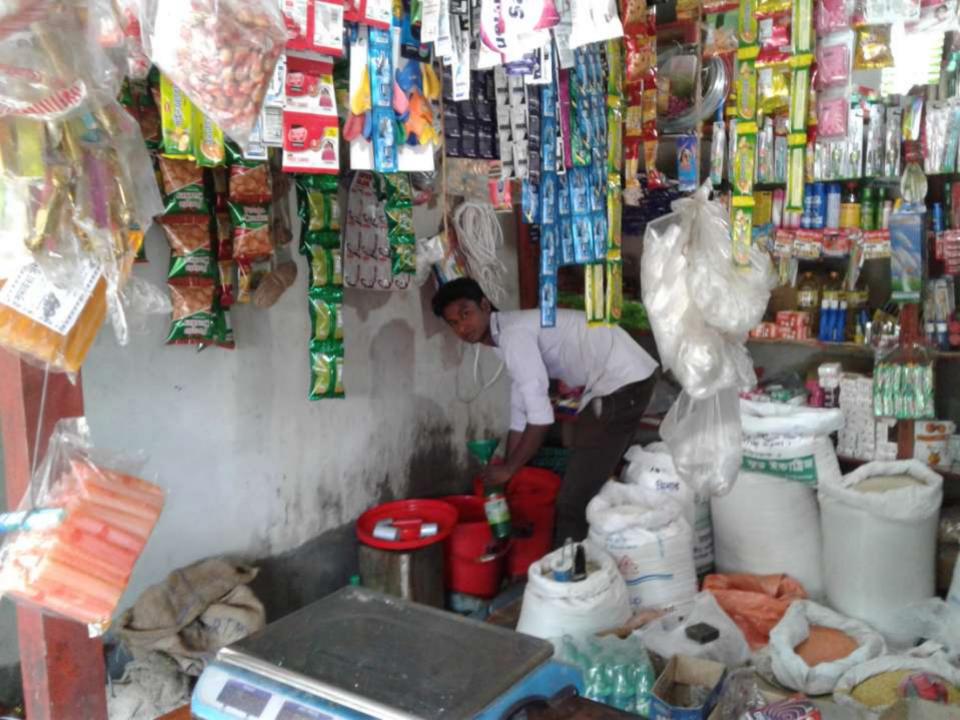

## PROPOSED NOBIN UDYOKTA BUSINESS INFO

| Business Name                                                                                                                                                                            | : | M/s Arif Variety Store.                                                               |
|------------------------------------------------------------------------------------------------------------------------------------------------------------------------------------------|---|---------------------------------------------------------------------------------------|
| Address/ Location                                                                                                                                                                        | : | Sahapur boro road,manda, Noagaon.                                                     |
| Total Investment in BDT                                                                                                                                                                  | : | Tk. 343,000                                                                           |
| Financing                                                                                                                                                                                | : | Self Tk. 243,000 (from existing business) Required Investment Tk. 100,000 (as equity) |
| Present salary/drawings from business                                                                                                                                                    | : | BDT 3,500 (Three thousand Five Hundred)                                               |
| Proposed Salary                                                                                                                                                                          | : | BDT 4,500 (Four thousand Five Hundred)                                                |
| Proposed Business Implementation Plan  (i) % of present gross profit margin  (ii) Estimated % of proposed gross profit margin  (iii) In future risk mgt. plan (from fire, disaster etc.) | : | On products 10%  On products 10%                                                      |

# Pictures

मरज धाराव पारावरे