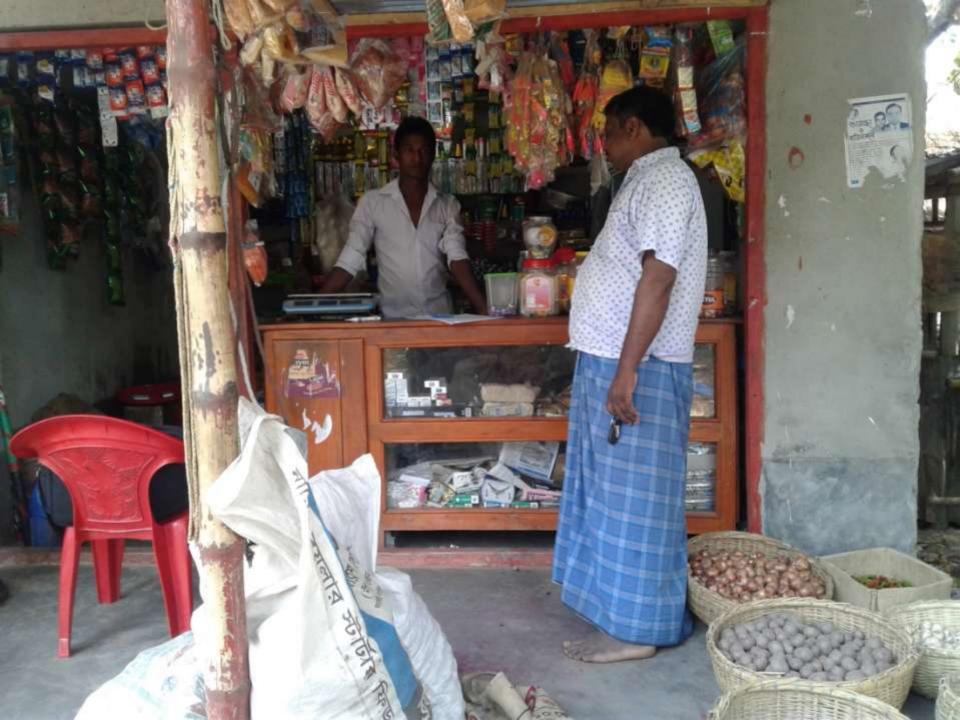

## PROPOSED NOBIN UDYOKTA BUSINESS INFO

| Business Name                                                                                                                                                                            | : | M/s Arif Variety Store.                                                               |
|------------------------------------------------------------------------------------------------------------------------------------------------------------------------------------------|---|---------------------------------------------------------------------------------------|
| Address/ Location                                                                                                                                                                        | : | Sahapur boro road,manda, Noagaon.                                                     |
| Total Investment in BDT                                                                                                                                                                  | : | Tk. 343,000                                                                           |
| Financing                                                                                                                                                                                | : | Self Tk. 243,000 (from existing business) Required Investment Tk. 100,000 (as equity) |
| Present salary/drawings from business                                                                                                                                                    | : | BDT 3,500 (Three thousand Five Hundred)                                               |
| Proposed Salary                                                                                                                                                                          | : | BDT 4,500 (Four thousand Five Hundred)                                                |
| Proposed Business Implementation Plan  (i) % of present gross profit margin  (ii) Estimated % of proposed gross profit margin  (iii) In future risk mgt. plan (from fire, disaster etc.) | : | On products 10%  On products 10%                                                      |

# Pictures

मरज धाराव पारावरे