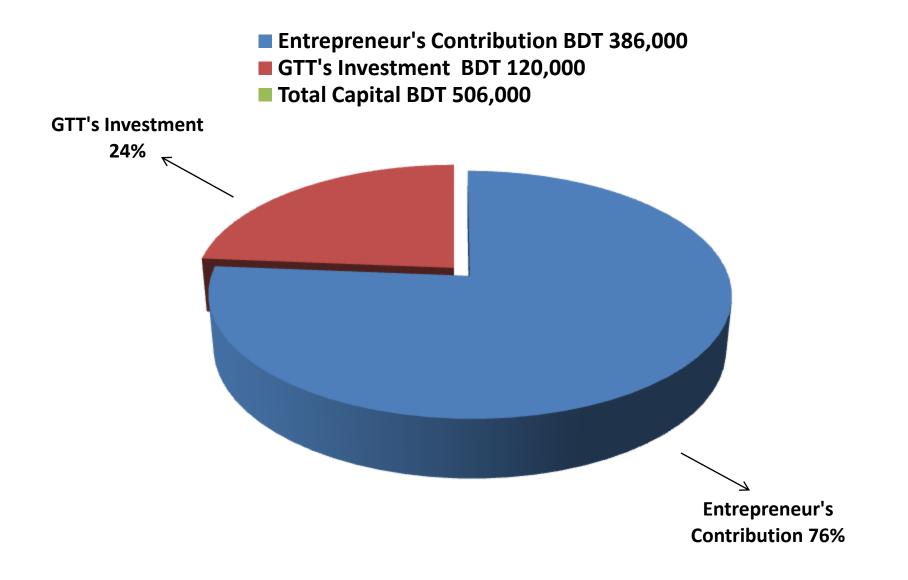

| Particu                                                                    | lars                               | Existing<br>Business | Proposed | Total    |  |
|----------------------------------------------------------------------------|------------------------------------|----------------------|----------|----------|--|
| Existing                                                                   | Proposed                           | (BDT)                | (BDT)    | (BDT)    |  |
| Investment in products ( three piece, gauze cloth, shawal and thread etc.) | Investment in products (thread)    | 200,000              | 120,000  | 320,000  |  |
| Investment in Machineries, Equipment a and fan etc.)                       | & Tools (hand loom - 09 pics, bulb | 66,000               |          | 66,000   |  |
| Cash in hand                                                               |                                    | 79,440               |          | 79,440   |  |
| Debtors (Since June, 2016 to at presen                                     | t)                                 | 5,000                |          | 5,000    |  |
| Creditors (Since June, 2016 to at prese                                    | nt)                                | (8,000)              |          | (8,000)  |  |
| GB Outstanding Loan                                                        |                                    | (26,040)             |          | (26,040) |  |
| Advance to worker                                                          |                                    | 2,500                |          | 2,500    |  |
| Decoration (fixture and fittings)                                          |                                    | 67,100               |          | 67,100   |  |
| Total Ca                                                                   | pital                              | 386,000              | 120,000  | 506,000  |  |