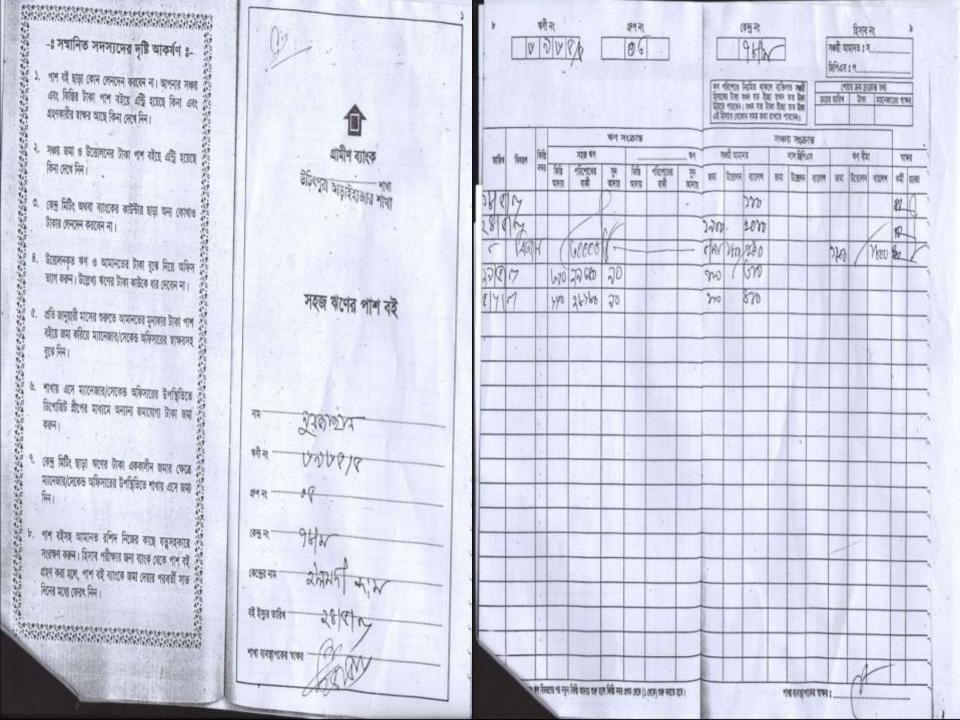

#### **BRIEF BIO OF THE PROPOSED NOBIN UDYOKTA**

| Name and address                                                                                                                      |       | Md. Safikul Islam<br>Vill: Elimdi, Union: Hijadi, Post: Sultansadi, Upazila:<br>Araihazar, District: Narayanganj.                                                                                        |
|---------------------------------------------------------------------------------------------------------------------------------------|-------|----------------------------------------------------------------------------------------------------------------------------------------------------------------------------------------------------------|
| Age                                                                                                                                   | :     | 30 years                                                                                                                                                                                                 |
| Marital status                                                                                                                        | :     | Unmarried                                                                                                                                                                                                |
| Children                                                                                                                              |       | N/A                                                                                                                                                                                                      |
| No. of siblings:                                                                                                                      | :     | 01 (One) Brother                                                                                                                                                                                         |
| Parent's and GB related Info:<br>(i) Who is GB member<br>(ii) Mother's name<br>(iii) Father's name<br>(iv) GB member's info           | : : : | Mother✓FatherNurjahan BegumMd. Abdul BatenBranch: Uchitpura, Narayanganj Centre # 78/moLoan no.: 6965/5, Member since 2012.First Ioan: Tk. 20,000Existing Ioan: Tk. 30,000, Outstanding Ioan: Tk. 26,040 |
| Further Information:<br>(v) Who pays GB loan installment<br>(vi) Mobile lady<br>(vii) Grameen Education Loan<br>(viii) Any other loan |       | Entrepreneur<br>No<br>Nil<br>Nil                                                                                                                                                                         |

### BRIEF HISTORY OF GB LOAN UTILIZATION BY FAMILY

- Nurjahan Begum is a GB member since 2012 at first she took GB loan BDT 20,000 (Twenty thousand).
- Gradually she took GB loan several times and utilized it for assisting her son in existing business.
- Finally GB loan helped her to improve economic condition, livelihood and expanding the existing business of her son.