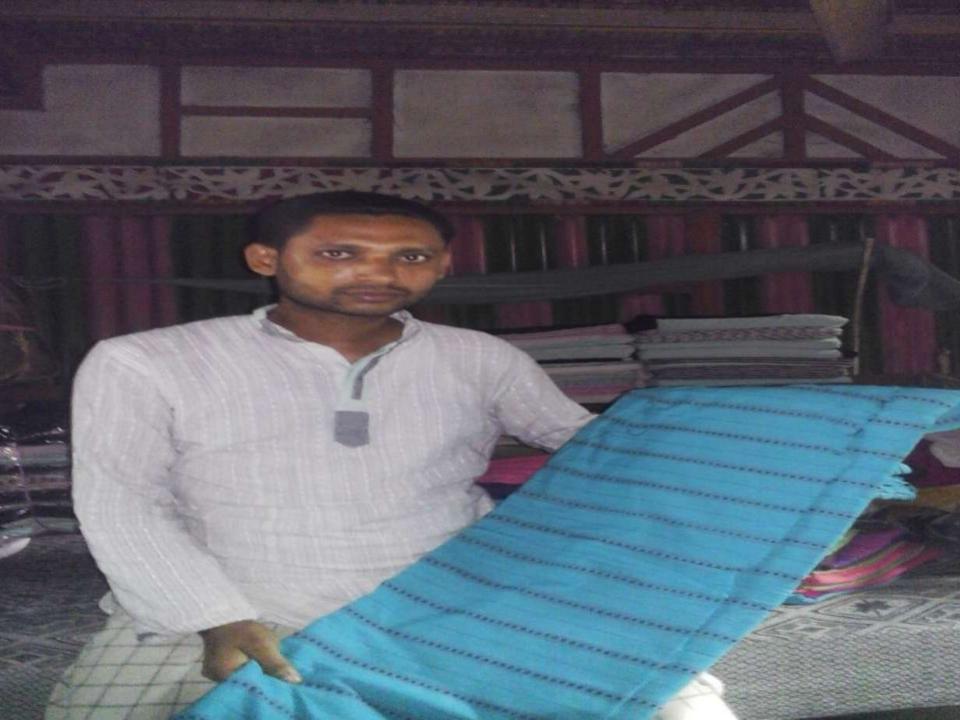

### **PROPOSED NOBIN UDYOKTA BUSINESS INFO**

| Business Name                                                          | : | Safikul Textile                                                                          |
|------------------------------------------------------------------------|---|------------------------------------------------------------------------------------------|
| Address/ Location                                                      | : | Elimdi, Araihazar, Narayanganj.                                                          |
| Total Investment in BDT                                                | : | Tk. 506,000                                                                              |
| Financing                                                              | : | Self Tk. 386,000 (from existing business)<br>Required Investment Tk. 120,000 (as equity) |
| Present salary/drawings from business                                  | : | BDT 6,000 (Six Thousand)                                                                 |
| Proposed Salary                                                        | : | BDT 8,000 (Eight Thousand)                                                               |
| Proposed Business<br>Implementation Plan                               |   |                                                                                          |
| <ul><li>(i) % of present gross profit<br/>margin</li></ul>             | : | On products 25%                                                                          |
| <ul><li>(ii) Estimated % of proposed<br/>gross profit margin</li></ul> | : | On products 25%                                                                          |
| (iii) In future risk mgt. plan<br>(from fire, disaster etc.)           | : |                                                                                          |