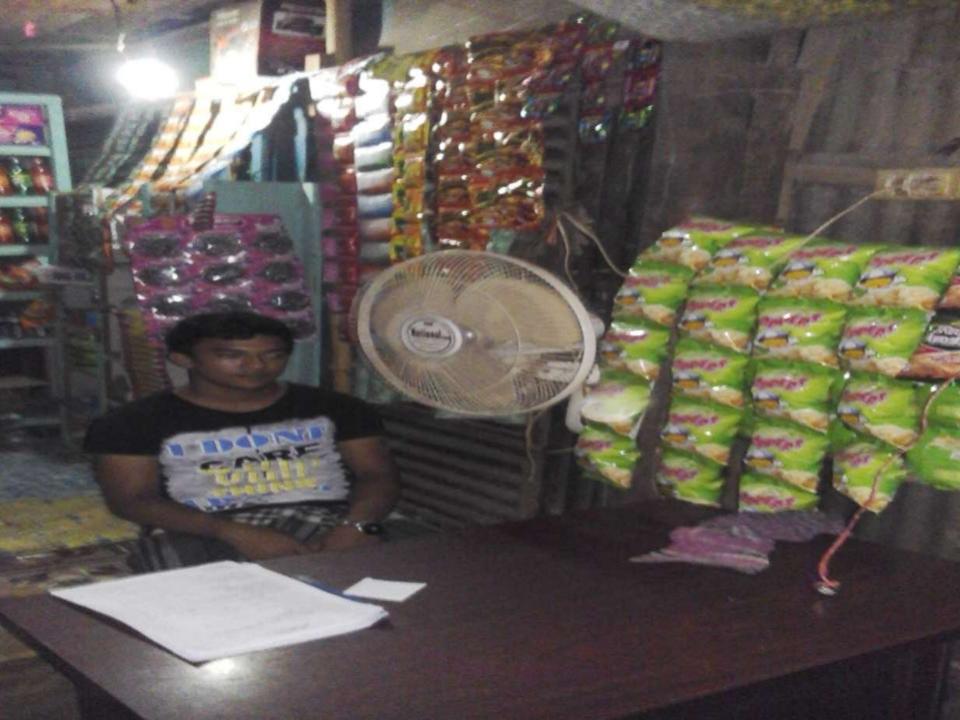

### PROPOSED NOBIN UDYOKTA BUSINESS INFO

| Business Name                                                | : | Rabbi Store                                                                           |
|--------------------------------------------------------------|---|---------------------------------------------------------------------------------------|
| Address/ Location                                            | : | Murtozabad, Bhulta, Narayanganj.                                                      |
| Total Investment in BDT                                      | : | Tk. 266,000                                                                           |
| Financing                                                    | : | Self Tk. 166,000 (from existing business) Required Investment Tk. 100,000 (as equity) |
| Present salary/drawings from business                        | : | BDT 12,000 (Twelve Thousand)                                                          |
| Proposed Salary                                              | : | BDT 14,000 ( Fourteen Thousand)                                                       |
| Proposed Business<br>Implementation Plan                     |   |                                                                                       |
| (i) % of present gross profit margin                         | : | On products 16%                                                                       |
| (ii) Estimated % of proposed gross profit margin             | : | On products 16%,                                                                      |
| (iii) In future risk mgt. plan<br>(from fire, disaster etc.) | : |                                                                                       |

# Pictures