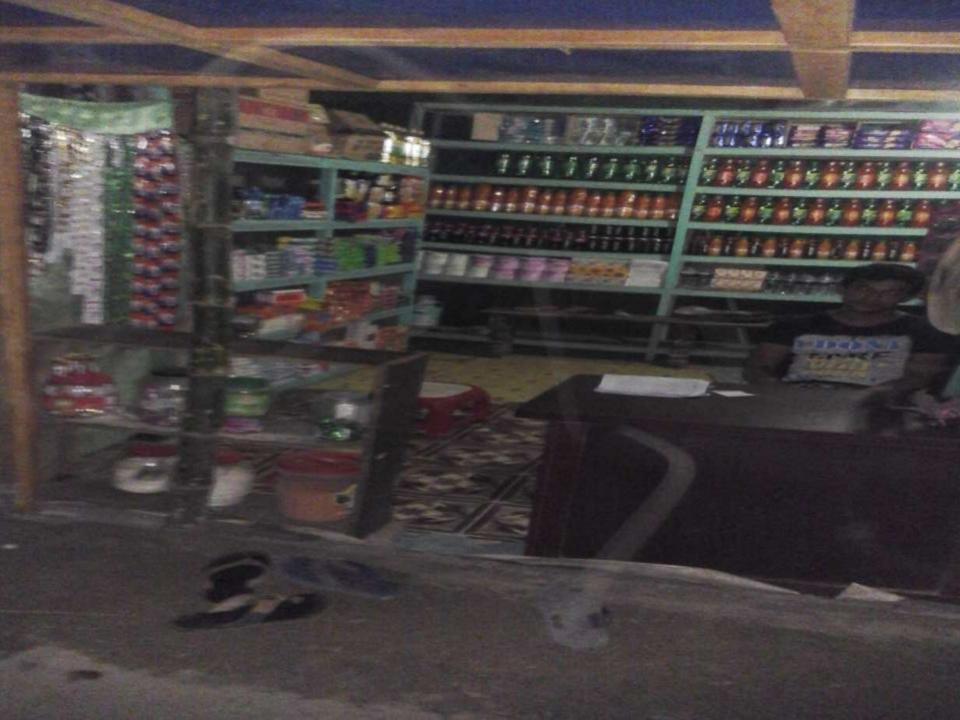

# Pictures

### PROPOSED NOBIN UDYOKTA BUSINESS INFO

| Business Name                                                | : | Rabbi Store                                                                           |
|--------------------------------------------------------------|---|---------------------------------------------------------------------------------------|
| Address/ Location                                            | : | Murtozabad, Bhulta, Narayanganj.                                                      |
| Total Investment in BDT                                      | : | Tk. 266,000                                                                           |
| Financing                                                    | : | Self Tk. 166,000 (from existing business) Required Investment Tk. 100,000 (as equity) |
| Present salary/drawings from business                        | : | BDT 12,000 (Twelve Thousand)                                                          |
| Proposed Salary                                              | : | BDT 14,000 ( Fourteen Thousand)                                                       |
| Proposed Business<br>Implementation Plan                     |   |                                                                                       |
| (i) % of present gross profit margin                         | : | On products 16%                                                                       |
| (ii) Estimated % of proposed gross profit margin             | : | On products 16%,                                                                      |
| (iii) In future risk mgt. plan<br>(from fire, disaster etc.) | : |                                                                                       |