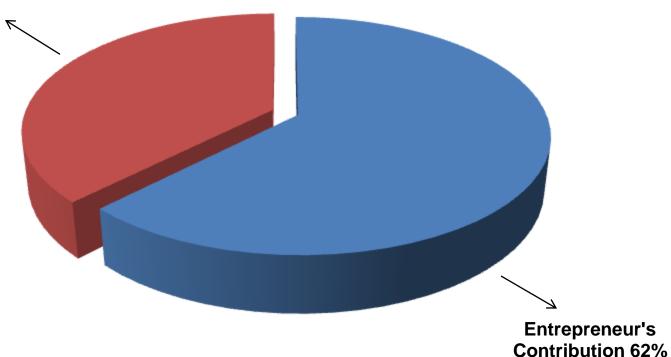

### SOURCE OF FINANCE

- Entrepreneur's Contribution BDT 166,000
- GTT's Investment BDT 100,000
- Total Capital BDT 266,000

GTT's Investment 38%