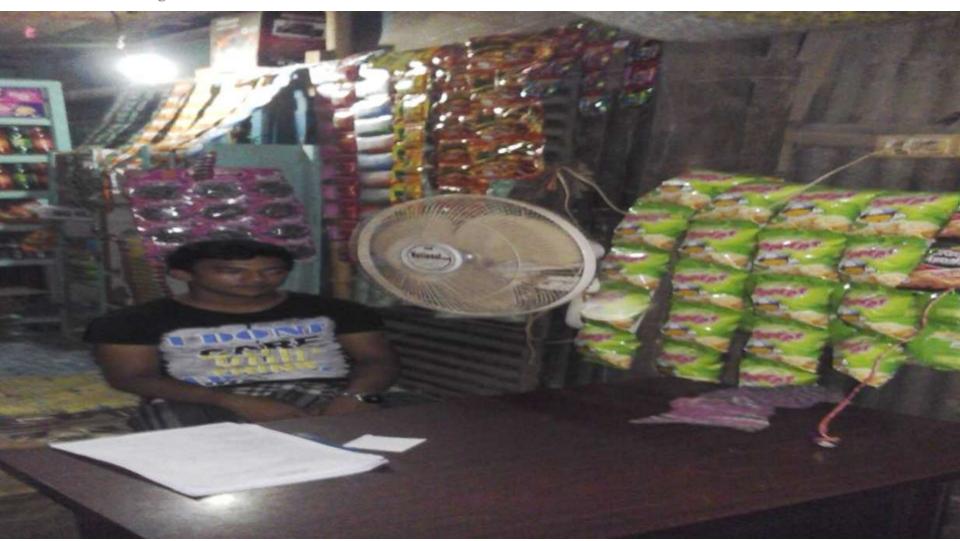

### PROPOSED NOBIN UDYOKTA BUSINESS INFO

| Business Name                                                | : | Rabbi Store                                                                           |
|--------------------------------------------------------------|---|---------------------------------------------------------------------------------------|
| Address/ Location                                            | : | Murtozabad, Bhulta, Narayanganj.                                                      |
| Total Investment in BDT                                      | : | Tk. 266,000                                                                           |
| Financing                                                    | : | Self Tk. 166,000 (from existing business) Required Investment Tk. 100,000 (as equity) |
| Present salary/drawings from business                        | : | BDT 12,000 (Twelve Thousand)                                                          |
| Proposed Salary                                              | : | BDT 14,000 ( Fourteen Thousand)                                                       |
| Proposed Business<br>Implementation Plan                     |   |                                                                                       |
| (i) % of present gross profit margin                         | : | On products 16%                                                                       |
| (ii) Estimated % of proposed gross profit margin             | : | On products 16%,                                                                      |
| (iii) In future risk mgt. plan<br>(from fire, disaster etc.) | : |                                                                                       |

# Pictures