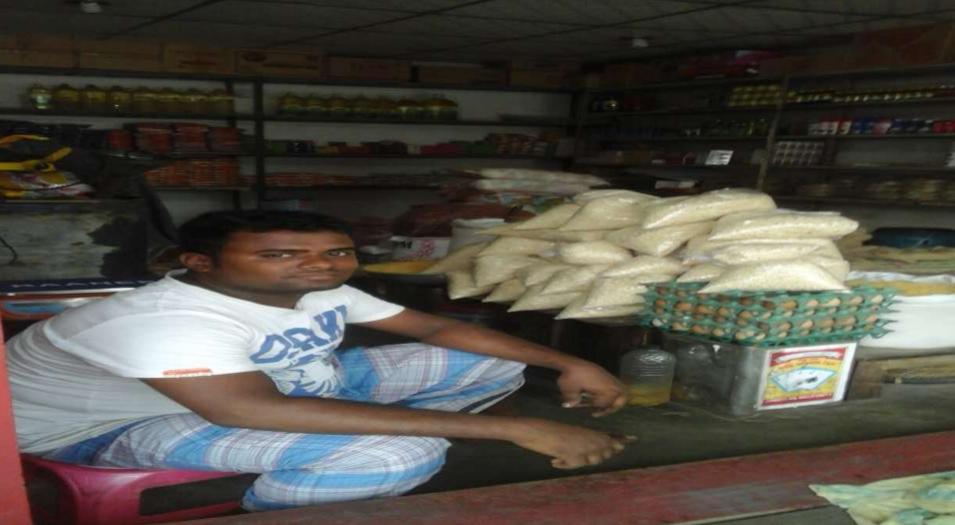

#### **PROPOSED NOBIN UDYOKTA BUSINESS INFO**

| Business Name                                                | : | M/S Forhad Store                                                                         |
|--------------------------------------------------------------|---|------------------------------------------------------------------------------------------|
| Address/ Location                                            | : | Pitolganj bazar, Rupganj, Narayanganj.                                                   |
| Total Investment in BDT                                      | : | Tk. 597,000                                                                              |
| Financing                                                    | : | Self Tk. 447,000 (from existing business)<br>Required Investment Tk. 150,000 (as equity) |
| Present salary/drawings from business                        | : | BDT 14,000 (Fourteen thousand)                                                           |
| Proposed Salary                                              | : | BDT 16,000 ( Sixteen thousand)                                                           |
| Proposed Business<br>Implementation Plan                     |   |                                                                                          |
| (i) % of present gross profit margin                         | : | On an Average 20%                                                                        |
| (ii) Estimated % of proposed gross profit margin             | : | On an Average 20%                                                                        |
| (iii) In future risk mgt. plan<br>(from fire, disaster etc.) | : |                                                                                          |

### **INFO ON EXISTING BUSINESS OPERATIONS**

| Dentieulene                                  | EB (BDT) |         |           |  |  |  |
|----------------------------------------------|----------|---------|-----------|--|--|--|
| Particulars                                  | Daily    | Monthly | Yearly    |  |  |  |
| Sales income from products (A)               | 6,000    | 168,000 | 2,016,000 |  |  |  |
| Less: Cost of Sales (Purchase product) (B)   | 4,800    | 134,400 | 1,612,800 |  |  |  |
| Gross Profit (C) [C=(A-B)]                   | 1,200    | 33,600  | 403,200   |  |  |  |
| Less: Operating Cost:                        |          |         |           |  |  |  |
| Electricity bill                             |          | 500     | 6,000     |  |  |  |
| Night Gurd Bill                              |          | 200     | 2,400     |  |  |  |
| Shop Rent                                    |          | 2,000   | 24,000    |  |  |  |
| Mobile bill                                  |          | 400     | 4,800     |  |  |  |
| Conveyance bill                              |          | 2,000   | 24,000    |  |  |  |
| Present Salary (Self and family)             |          | 14,000  | 168,000   |  |  |  |
| Present Salary (Assistant-father)            |          | 2,000   | 24,000    |  |  |  |
| Provision of Bad Debt                        |          | 48      | 572       |  |  |  |
| Other Cost (stationary & Entertainment etc.) |          | 800     | 9,600     |  |  |  |
| Non Cash Item:                               |          |         | -,        |  |  |  |
| Depreciation Expenses                        |          | 130     | 1,565     |  |  |  |
| Total Operating Cost (D)                     |          | 22,078  | 264,937   |  |  |  |
| Net Profit (C-D):                            |          | 11,522  | 138,263   |  |  |  |