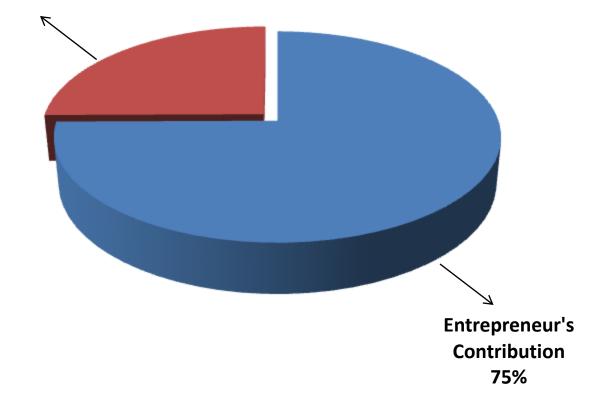

| Partic                                                               | Existing<br>Business<br>(BDT)                                  | Proposed<br>(BDT) | Total<br>(BDT) |          |
|----------------------------------------------------------------------|----------------------------------------------------------------|-------------------|----------------|----------|
| Existing                                                             | Proposed                                                       |                   |                |          |
| stationary item and cosmetics item                                   | fectionary item, bakery item, item, confectionary item, bakery |                   |                |          |
| Investment in Equipments & Tools (weight machine, bulb and fan etc.) |                                                                |                   | -              | 5,200    |
| Cash in hand                                                         |                                                                |                   | _              | 30,207   |
| Advance for Shop                                                     |                                                                | 150,000           |                | 150,000  |
| Decoration (fixture and fittings)                                    |                                                                | 7,850             | _              | 7,850    |
| Debtors (Since June, 2016 to at present)                             |                                                                |                   | -              | 26,500   |
| GB Loan Outstanding                                                  |                                                                | (30,066)          | -              | (30,066) |
| Total C                                                              | apital                                                         | 447,000           | 150,000        | 597,000  |

Entrepreneur's Contribution BDT 447,000
 GTT's Investment BDT 150,000
 Total Capital BDT 597,000

GTT's Investment 25%