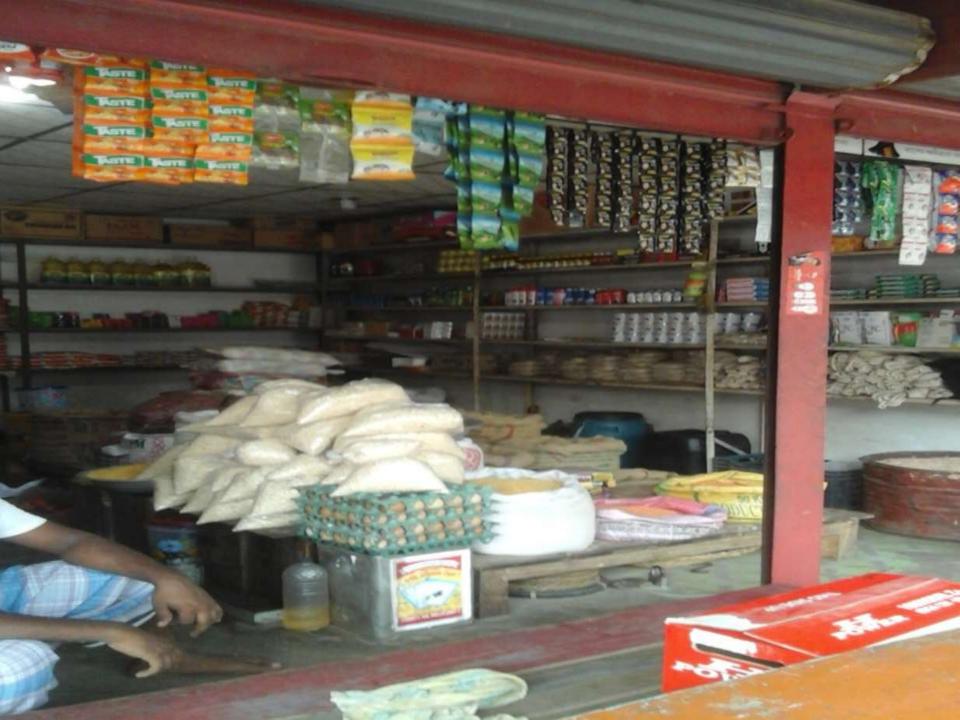

#### **PROPOSED NOBIN UDYOKTA BUSINESS INFO**

| Business Name                                                | : | M/S Forhad Store                                                                         |
|--------------------------------------------------------------|---|------------------------------------------------------------------------------------------|
| Address/ Location                                            | : | Pitolganj bazar, Rupganj, Narayanganj.                                                   |
| Total Investment in BDT                                      | : | Tk. 597,000                                                                              |
| Financing                                                    | : | Self Tk. 447,000 (from existing business)<br>Required Investment Tk. 150,000 (as equity) |
| Present salary/drawings from business                        | : | BDT 14,000 (Fourteen thousand)                                                           |
| Proposed Salary                                              | : | BDT 16,000 ( Sixteen thousand)                                                           |
| Proposed Business<br>Implementation Plan                     |   |                                                                                          |
| (i) % of present gross profit margin                         | : | On an Average 20%                                                                        |
| (ii) Estimated % of proposed gross profit margin             | : | On an Average 20%                                                                        |
| (iii) In future risk mgt. plan<br>(from fire, disaster etc.) | : |                                                                                          |

### **INFO ON EXISTING BUSINESS OPERATIONS**

| Dentieulene                                  | EB (BDT) |         |           |  |  |  |
|----------------------------------------------|----------|---------|-----------|--|--|--|
| Particulars                                  | Daily    | Monthly | Yearly    |  |  |  |
| Sales income from products (A)               | 6,000    | 168,000 | 2,016,000 |  |  |  |
| Less: Cost of Sales (Purchase product) (B)   | 4,800    | 134,400 | 1,612,800 |  |  |  |
| Gross Profit (C) [C=(A-B)]                   | 1,200    | 33,600  | 403,200   |  |  |  |
| Less: Operating Cost:                        |          |         |           |  |  |  |
| Electricity bill                             |          | 500     | 6,000     |  |  |  |
| Night Gurd Bill                              |          | 200     | 2,400     |  |  |  |
| Shop Rent                                    |          | 2,000   | 24,000    |  |  |  |
| Mobile bill                                  |          | 400     | 4,800     |  |  |  |
| Conveyance bill                              |          | 2,000   | 24,000    |  |  |  |
| Present Salary (Self and family)             |          | 14,000  | 168,000   |  |  |  |
| Present Salary (Assistant-father)            |          | 2,000   | 24,000    |  |  |  |
| Provision of Bad Debt                        |          | 48      | 572       |  |  |  |
| Other Cost (stationary & Entertainment etc.) |          | 800     | 9,600     |  |  |  |
| Non Cash Item:                               |          |         | -,        |  |  |  |
| Depreciation Expenses                        |          | 130     | 1,565     |  |  |  |
| Total Operating Cost (D)                     |          | 22,078  | 264,937   |  |  |  |
| Net Profit (C-D):                            |          | 11,522  | 138,263   |  |  |  |