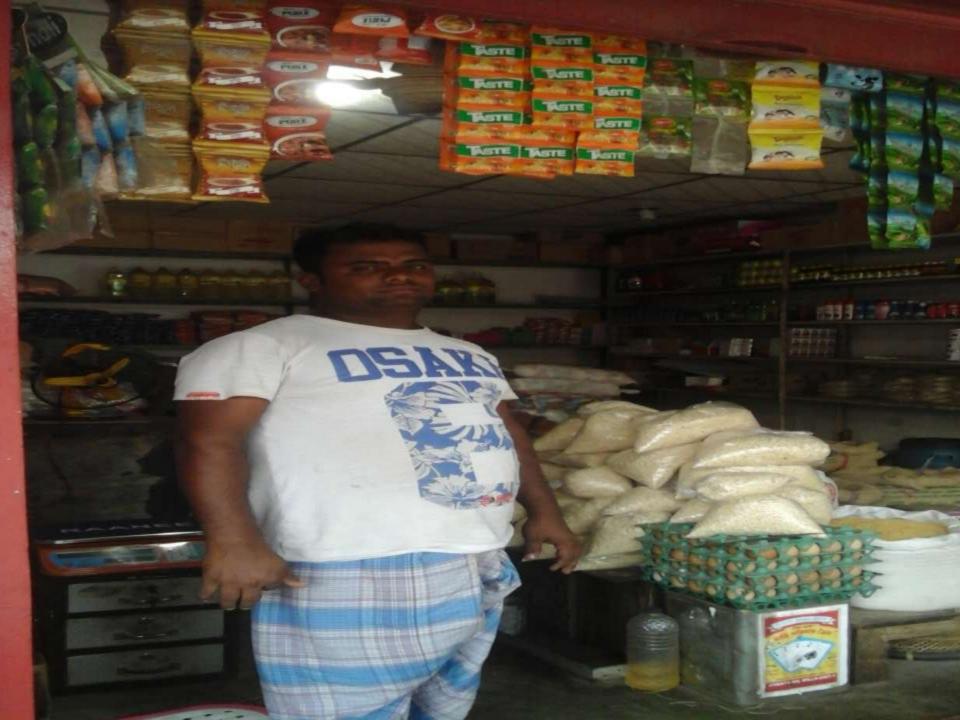

#### **PROPOSED NOBIN UDYOKTA BUSINESS INFO**

| Business Name                                                | : | M/S Forhad Store                                                                         |
|--------------------------------------------------------------|---|------------------------------------------------------------------------------------------|
| Address/ Location                                            | : | Pitolganj bazar, Rupganj, Narayanganj.                                                   |
| Total Investment in BDT                                      | : | Tk. 597,000                                                                              |
| Financing                                                    | : | Self Tk. 447,000 (from existing business)<br>Required Investment Tk. 150,000 (as equity) |
| Present salary/drawings from business                        | : | BDT 14,000 (Fourteen thousand)                                                           |
| Proposed Salary                                              | : | BDT 16,000 ( Sixteen thousand)                                                           |
| Proposed Business<br>Implementation Plan                     |   |                                                                                          |
| (i) % of present gross profit margin                         | : | On an Average 20%                                                                        |
| (ii) Estimated % of proposed gross profit margin             | : | On an Average 20%                                                                        |
| (iii) In future risk mgt. plan<br>(from fire, disaster etc.) | : |                                                                                          |

### **INFO ON EXISTING BUSINESS OPERATIONS**

| Dentieulene                                  | EB (BDT) |         |           |  |  |  |
|----------------------------------------------|----------|---------|-----------|--|--|--|
| Particulars                                  | Daily    | Monthly | Yearly    |  |  |  |
| Sales income from products (A)               | 6,000    | 168,000 | 2,016,000 |  |  |  |
| Less: Cost of Sales (Purchase product) (B)   | 4,800    | 134,400 | 1,612,800 |  |  |  |
| Gross Profit (C) [C=(A-B)]                   | 1,200    | 33,600  | 403,200   |  |  |  |
| Less: Operating Cost:                        |          |         |           |  |  |  |
| Electricity bill                             |          | 500     | 6,000     |  |  |  |
| Night Gurd Bill                              |          | 200     | 2,400     |  |  |  |
| Shop Rent                                    |          | 2,000   | 24,000    |  |  |  |
| Mobile bill                                  |          | 400     | 4,800     |  |  |  |
| Conveyance bill                              |          | 2,000   | 24,000    |  |  |  |
| Present Salary (Self and family)             |          | 14,000  | 168,000   |  |  |  |
| Present Salary (Assistant-father)            |          | 2,000   | 24,000    |  |  |  |
| Provision of Bad Debt                        |          | 48      | 572       |  |  |  |
| Other Cost (stationary & Entertainment etc.) |          | 800     | 9,600     |  |  |  |
| Non Cash Item:                               |          |         | -,        |  |  |  |
| Depreciation Expenses                        |          | 130     | 1,565     |  |  |  |
| Total Operating Cost (D)                     |          | 22,078  | 264,937   |  |  |  |
| Net Profit (C-D):                            |          | 11,522  | 138,263   |  |  |  |