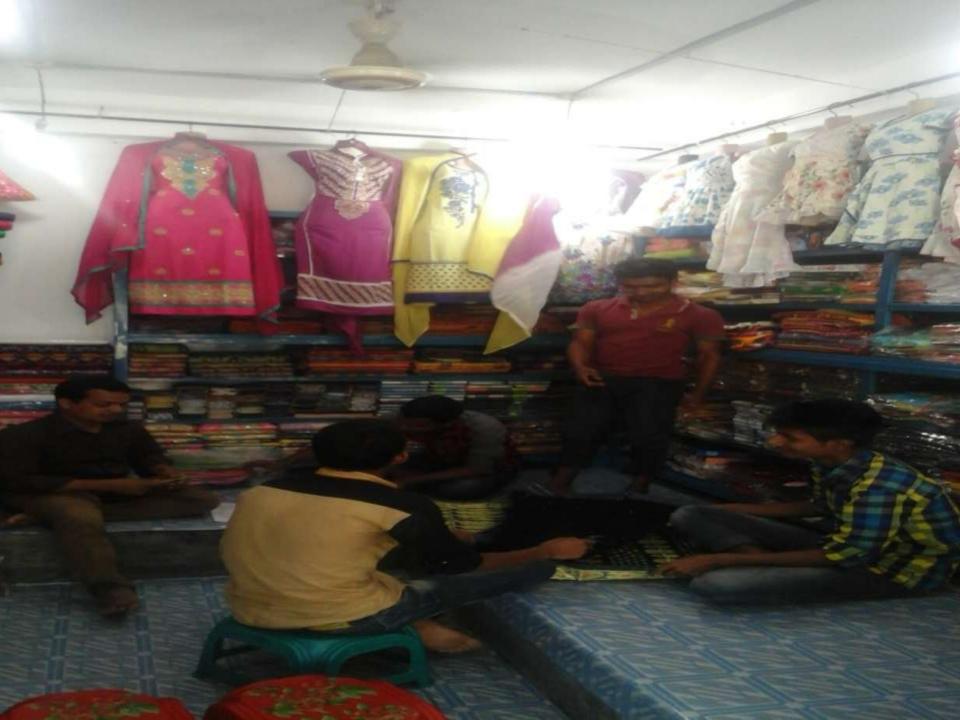

## PROPOSED NOBIN UDYOKTA BUSINESS INFO

| Business Name                                                                                                                                                 | :  | M. K. Fashion                                                                        |
|---------------------------------------------------------------------------------------------------------------------------------------------------------------|----|--------------------------------------------------------------------------------------|
| Address/ Location                                                                                                                                             | :  | Atlapur bazar, Rupganj, Narayanganj.                                                 |
| Total Investment in BDT                                                                                                                                       | :  | Tk. 444,000                                                                          |
| Financing                                                                                                                                                     | •• | Self Tk. 344,000 (from existing business) Required Investment Tk.100,000 (as equity) |
| Present salary/drawings from business                                                                                                                         | :  | Taka 4,000 (Four thousand)                                                           |
| Proposed Salary (estimates)                                                                                                                                   | :  | Taka 4,000 (Four thousand)                                                           |
| Proposed Business Implementation Plan  (i) % of present gross profit margin  (ii) Estimated % of proposed gross profit margin  (iii) In future risk mgt. plan |    | On products 20%. On products 20%.                                                    |
| (from fire, disaster etc.)                                                                                                                                    | :  |                                                                                      |

# Pictures

940