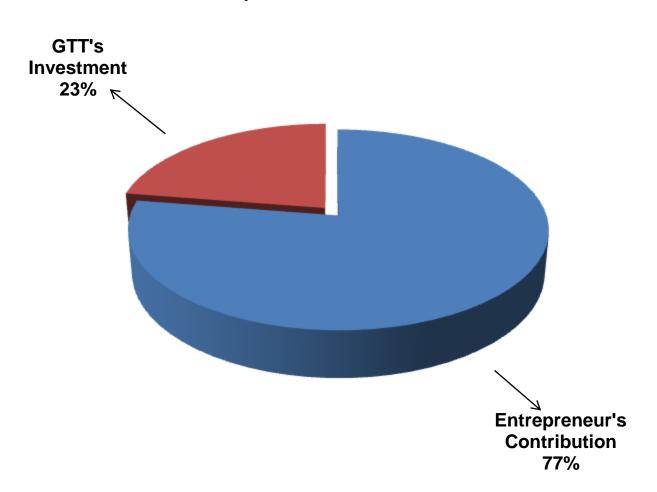

## SOURCE OF FINANCE

- Entrepreneur's Contribution BDT 344,000
- GTT's Investment BDT 100,000
- Total Capital BDT 444,000