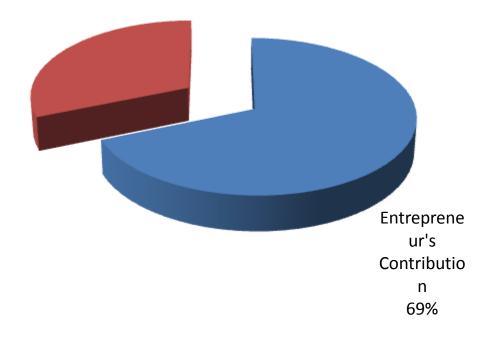

# **SOURCE OF FINANCE**

- Entrepreneur's Contribution BDT 330,000
- GTT's Investment BDT 150,000
- Total Capital BDT 480,000

GTT's Investment 31%