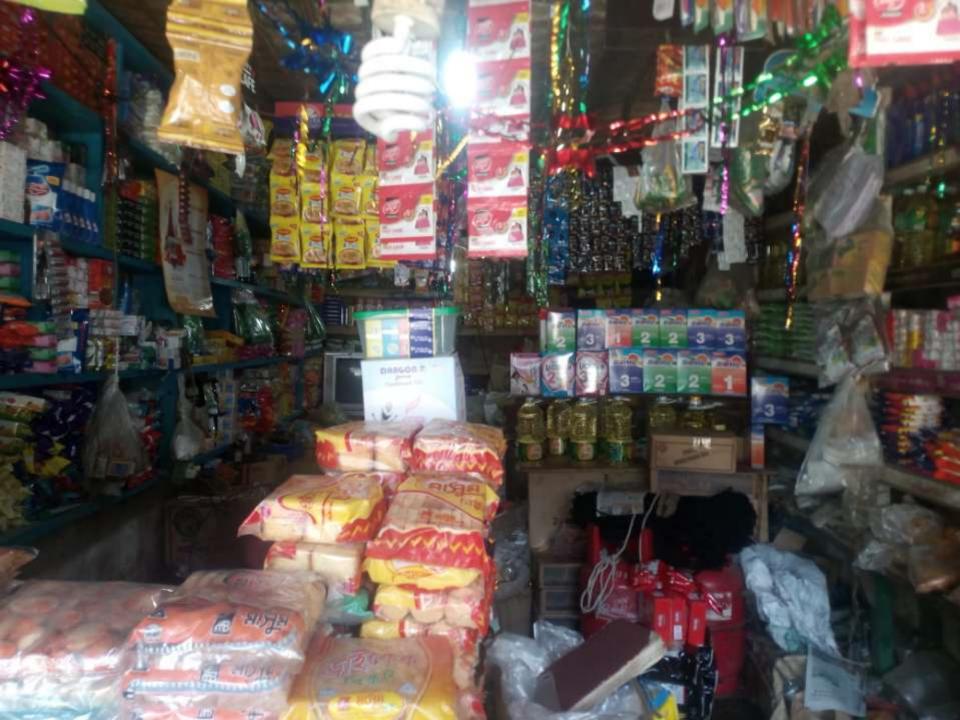

# PROPOSED NOBIN UDYOKTA BUSINESS INFO

| Business Name                                                | : | M/S Singdha Varities Store                                                            |  |  |  |
|--------------------------------------------------------------|---|---------------------------------------------------------------------------------------|--|--|--|
| Address/ Location                                            | : | Khanka Sorif, Gaibandha.                                                              |  |  |  |
| Total Investment in BDT                                      | : | Tk. 480,000                                                                           |  |  |  |
| Financing                                                    | : | Self Tk. 330,000 (from existing business) Required Investment Tk. 150,000 (as equity) |  |  |  |
| Present salary/drawings from business                        | : | BDT 5,000 (Five thousand)                                                             |  |  |  |
| Proposed Salary                                              | : | BDT 6,000 (Six thousand)                                                              |  |  |  |
| Proposed Business<br>Implementation Plan                     |   |                                                                                       |  |  |  |
| (i) % of present gross profit margin                         | : | On products 12%.                                                                      |  |  |  |
| (ii) Estimated % of proposed gross profit margin             | : | On products 12%.                                                                      |  |  |  |
| (iii) In future risk mgt. plan<br>(from fire, disaster etc.) | : |                                                                                       |  |  |  |

#### **Investment Breakdown**

| Particul                                                                                                                                              | Existing<br>Business<br>(BDT)                                                                                                                         | Proposed<br>(BDT) | Total<br>(BDT) |          |
|-------------------------------------------------------------------------------------------------------------------------------------------------------|-------------------------------------------------------------------------------------------------------------------------------------------------------|-------------------|----------------|----------|
| Existing                                                                                                                                              | Proposed                                                                                                                                              |                   |                |          |
| Investment in products (Rice, hair oil, cream, toothpaste, shampoo, pencil battery, noodles, stationary item, biscuit, soft drinks and ice cream etc) | Investment in products (Rice, hair oil, cream, toothpaste, shampoo, pencil battery, noodles, stationary item, biscuit, soft drinks and ice cream etc) | 233,102           | 150,000        | 383,102  |
| Investment in Machineries ( weight machin-1 fan-1 etc.)                                                                                               |                                                                                                                                                       | 7,900             | -              | 7,900    |
| Cash in hand                                                                                                                                          |                                                                                                                                                       | 5,198             | -              | 5,198    |
| Advance for shop                                                                                                                                      |                                                                                                                                                       | 75,000            |                | 75,000   |
| Decoration (fixture and fittings)                                                                                                                     |                                                                                                                                                       |                   | -              | 7,800    |
| Creditors (Since May, 2016 to at present)                                                                                                             |                                                                                                                                                       | (37,000)          |                | (37,000) |
| Debtors (Since May, 2016 to at present                                                                                                                | nt)                                                                                                                                                   | 38,000            | -              | 38,000   |
| Total Ca                                                                                                                                              | pital                                                                                                                                                 | 330,000           | 150,000        | 480,000  |