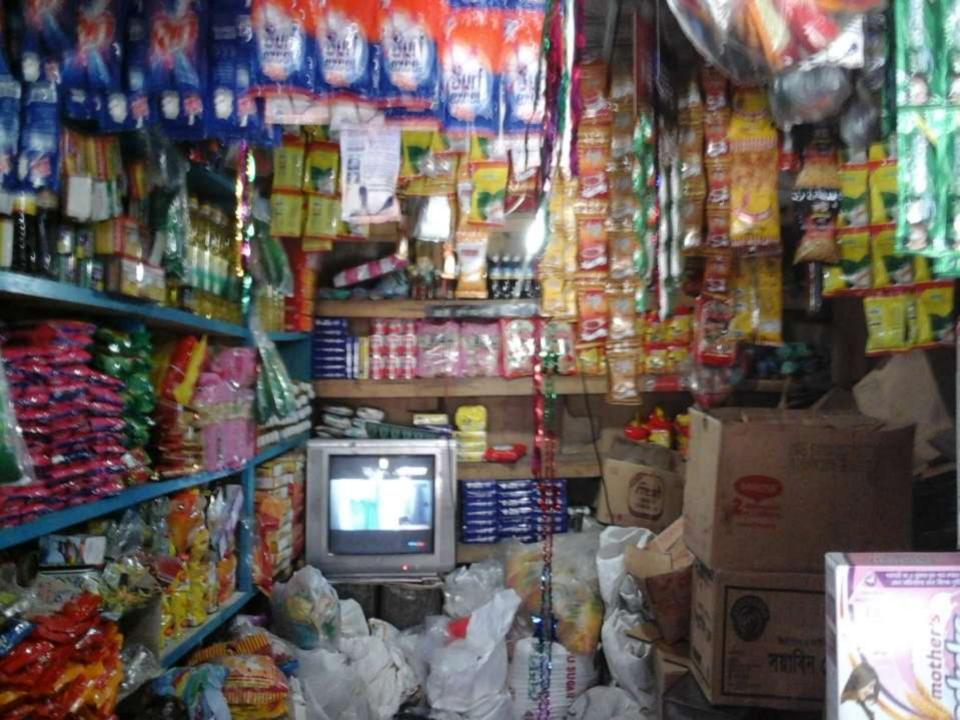

# PROPOSED NOBIN UDYOKTA BUSINESS INFO

| Business Name                                                | : | M/S Singdha Varities Store                                                            |  |  |  |
|--------------------------------------------------------------|---|---------------------------------------------------------------------------------------|--|--|--|
| Address/ Location                                            | : | Khanka Sorif, Gaibandha.                                                              |  |  |  |
| Total Investment in BDT                                      | : | Tk. 480,000                                                                           |  |  |  |
| Financing                                                    | : | Self Tk. 330,000 (from existing business) Required Investment Tk. 150,000 (as equity) |  |  |  |
| Present salary/drawings from business                        | : | BDT 5,000 (Five thousand)                                                             |  |  |  |
| Proposed Salary                                              | : | BDT 6,000 (Six thousand)                                                              |  |  |  |
| Proposed Business<br>Implementation Plan                     |   |                                                                                       |  |  |  |
| (i) % of present gross profit margin                         | : | On products 12%.                                                                      |  |  |  |
| (ii) Estimated % of proposed gross profit margin             | : | On products 12%.                                                                      |  |  |  |
| (iii) In future risk mgt. plan<br>(from fire, disaster etc.) | : |                                                                                       |  |  |  |

#### **Investment Breakdown**

| Particul                                                                                                                                              | Existing<br>Business<br>(BDT)                                                                                                                         | Proposed<br>(BDT) | Total<br>(BDT) |          |
|-------------------------------------------------------------------------------------------------------------------------------------------------------|-------------------------------------------------------------------------------------------------------------------------------------------------------|-------------------|----------------|----------|
| Existing                                                                                                                                              | Proposed                                                                                                                                              |                   |                |          |
| Investment in products (Rice, hair oil, cream, toothpaste, shampoo, pencil battery, noodles, stationary item, biscuit, soft drinks and ice cream etc) | Investment in products (Rice, hair oil, cream, toothpaste, shampoo, pencil battery, noodles, stationary item, biscuit, soft drinks and ice cream etc) | 233,102           | 150,000        | 383,102  |
| Investment in Machineries ( weight machin-1 fan-1 etc.)                                                                                               |                                                                                                                                                       | 7,900             | -              | 7,900    |
| Cash in hand                                                                                                                                          |                                                                                                                                                       | 5,198             | -              | 5,198    |
| Advance for shop                                                                                                                                      |                                                                                                                                                       | 75,000            |                | 75,000   |
| Decoration (fixture and fittings)                                                                                                                     |                                                                                                                                                       |                   | -              | 7,800    |
| Creditors (Since May, 2016 to at present)                                                                                                             |                                                                                                                                                       | (37,000)          |                | (37,000) |
| Debtors (Since May, 2016 to at present                                                                                                                | nt)                                                                                                                                                   | 38,000            | -              | 38,000   |
| Total Ca                                                                                                                                              | pital                                                                                                                                                 | 330,000           | 150,000        | 480,000  |