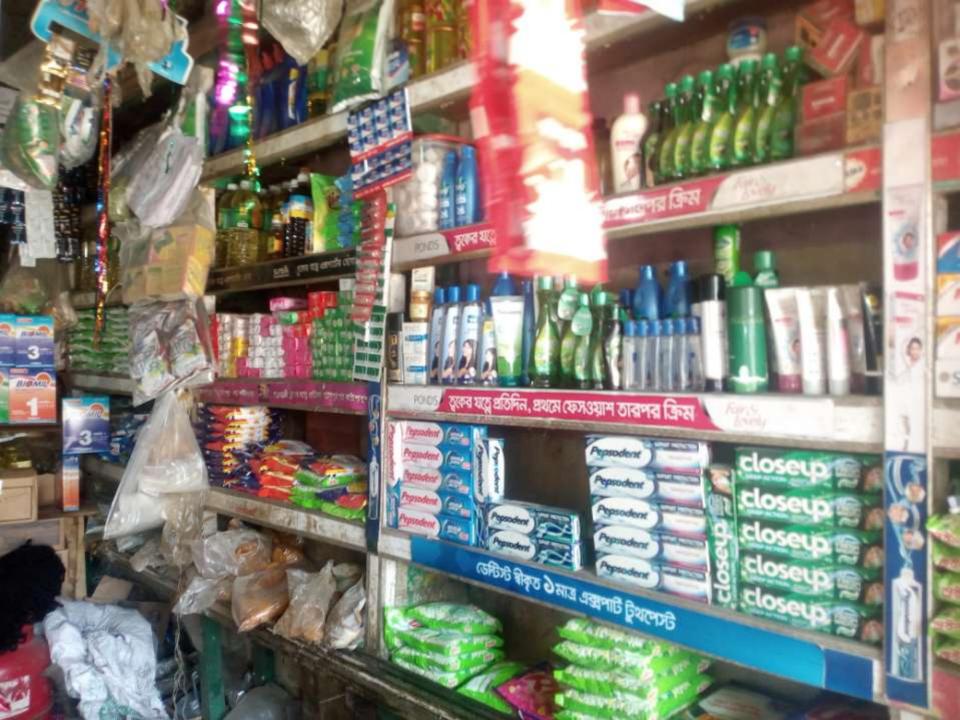

#### **Investment Breakdown**

| Particul                                                                                                                                              | Existing<br>Business<br>(BDT)                                                                                                                         | Proposed<br>(BDT) | Total<br>(BDT) |          |
|-------------------------------------------------------------------------------------------------------------------------------------------------------|-------------------------------------------------------------------------------------------------------------------------------------------------------|-------------------|----------------|----------|
| Existing                                                                                                                                              | Proposed                                                                                                                                              |                   |                |          |
| Investment in products (Rice, hair oil, cream, toothpaste, shampoo, pencil battery, noodles, stationary item, biscuit, soft drinks and ice cream etc) | Investment in products (Rice, hair oil, cream, toothpaste, shampoo, pencil battery, noodles, stationary item, biscuit, soft drinks and ice cream etc) | 233,102           | 150,000        | 383,102  |
| Investment in Machineries ( weight machin-1 fan-1 etc.)                                                                                               |                                                                                                                                                       | 7,900             | -              | 7,900    |
| Cash in hand                                                                                                                                          |                                                                                                                                                       | 5,198             | -              | 5,198    |
| Advance for shop                                                                                                                                      |                                                                                                                                                       | 75,000            |                | 75,000   |
| Decoration (fixture and fittings)                                                                                                                     |                                                                                                                                                       |                   | -              | 7,800    |
| Creditors (Since May, 2016 to at present)                                                                                                             |                                                                                                                                                       | (37,000)          |                | (37,000) |
| Debtors (Since May, 2016 to at present                                                                                                                | nt)                                                                                                                                                   | 38,000            | -              | 38,000   |
| Total Ca                                                                                                                                              | pital                                                                                                                                                 | 330,000           | 150,000        | 480,000  |

# Pictures