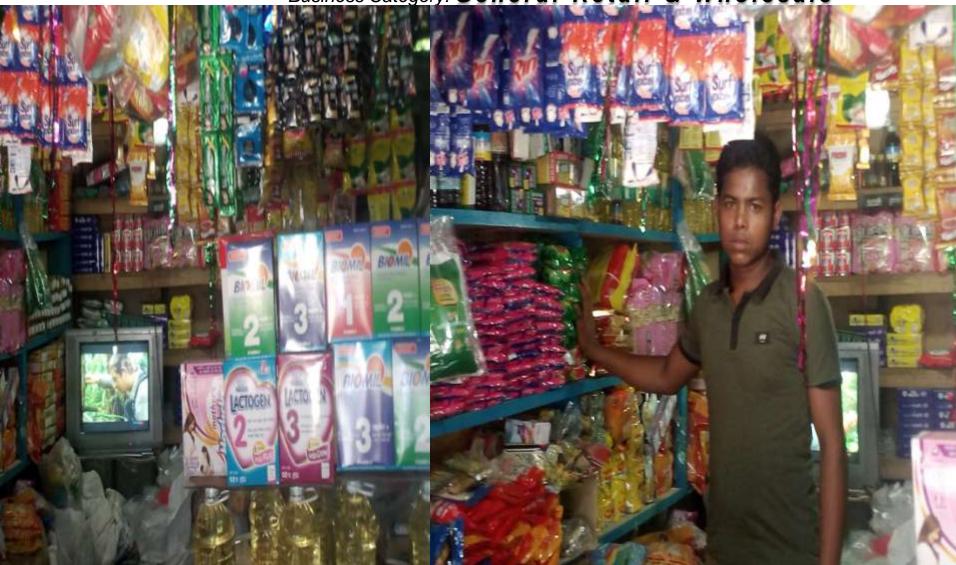

# PROPOSED NOBIN UDYOKTA BUSINESS INFO

| Business Name                                                | : | M/S Singdha Varities Store                                                            |  |  |  |
|--------------------------------------------------------------|---|---------------------------------------------------------------------------------------|--|--|--|
| Address/ Location                                            | : | Khanka Sorif, Gaibandha.                                                              |  |  |  |
| Total Investment in BDT                                      | : | Tk. 480,000                                                                           |  |  |  |
| Financing                                                    | : | Self Tk. 330,000 (from existing business) Required Investment Tk. 150,000 (as equity) |  |  |  |
| Present salary/drawings from business                        | : | BDT 5,000 (Five thousand)                                                             |  |  |  |
| Proposed Salary                                              | : | BDT 6,000 (Six thousand)                                                              |  |  |  |
| Proposed Business<br>Implementation Plan                     |   |                                                                                       |  |  |  |
| (i) % of present gross profit margin                         | : | On products 12%.                                                                      |  |  |  |
| (ii) Estimated % of proposed gross profit margin             | : | On products 12%.                                                                      |  |  |  |
| (iii) In future risk mgt. plan<br>(from fire, disaster etc.) | : |                                                                                       |  |  |  |

# INFO ON EXISTING BUSINESS OPERATIONS

| De d'e le ce                                 | EB (BDT) |         |           |  |  |  |
|----------------------------------------------|----------|---------|-----------|--|--|--|
| Particulars                                  | Daily    | Monthly | Yearly    |  |  |  |
| Sales income from products (Wholesale) (A)   | 3,500    | 98,000  | 1,176,000 |  |  |  |
| Less: Cost of Sales (Purchase product) (B)   | 3,080    | 86,240  | 1,034,880 |  |  |  |
| Gross Profit (C) [C=(A-B)]                   | 420      | 11,760  | 141,120   |  |  |  |
| Less: Operating Cost:                        |          |         |           |  |  |  |
| Electricity bill                             |          | 250     | 3,000     |  |  |  |
| Night Gurd Bill                              |          | 60      | 720       |  |  |  |
| Shop rent(Self)                              |          | 70      | 840       |  |  |  |
| Mobile bill                                  |          | 300     | 3,600     |  |  |  |
| Conveyance bill                              |          | 500     | 6,000     |  |  |  |
| Ownership Transfer Fee                       |          | _       | ,<br>-    |  |  |  |
| Present Salary (Self and family)             |          | 5,000   | 60,000    |  |  |  |
| Present Salary (Assistant-1 Father)          |          | 1,000   | 12,000    |  |  |  |
| Provision of Bad Debt                        |          | 48      | 572       |  |  |  |
| Other Cost (stationary & Entertainment etc.) |          | 500     | 6,000     |  |  |  |
| Non Cash Item:                               |          |         | ,         |  |  |  |
| Depreciation Expenses                        |          | 164     | 1,965     |  |  |  |
| Total Operating Cost (D)                     |          | 7,891   | 94,697    |  |  |  |
| Net Profit (C-D):                            |          | 3,869   | 46,423    |  |  |  |