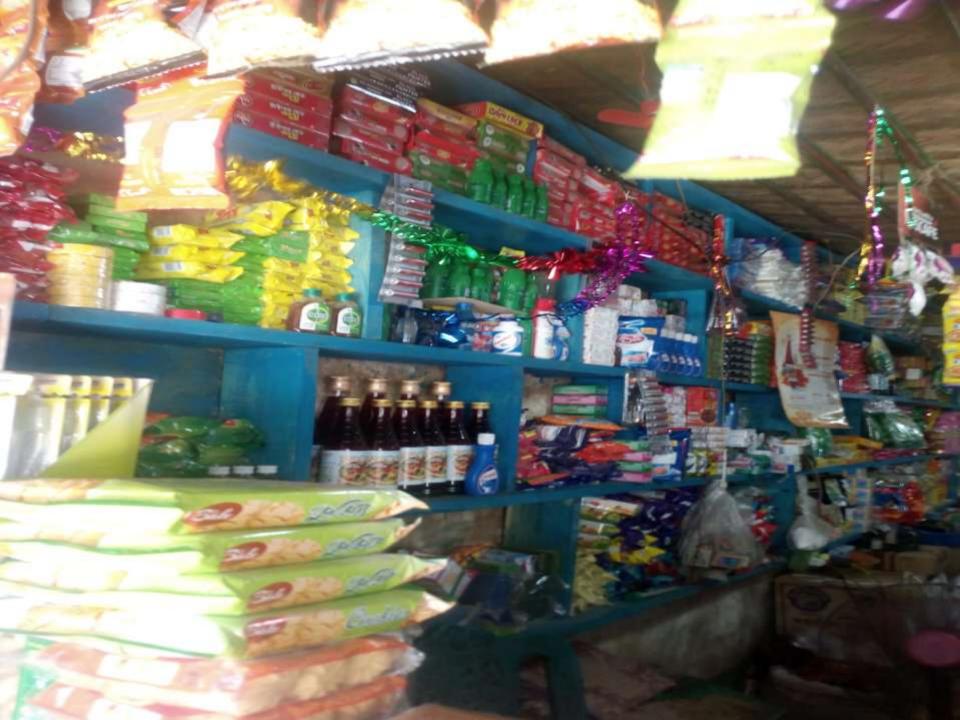

# PROPOSED NOBIN UDYOKTA BUSINESS INFO

| Business Name                                                | : | M/S Singdha Varities Store                                                            |  |  |  |
|--------------------------------------------------------------|---|---------------------------------------------------------------------------------------|--|--|--|
| Address/ Location                                            | : | Khanka Sorif, Gaibandha.                                                              |  |  |  |
| Total Investment in BDT                                      | : | Tk. 480,000                                                                           |  |  |  |
| Financing                                                    | : | Self Tk. 330,000 (from existing business) Required Investment Tk. 150,000 (as equity) |  |  |  |
| Present salary/drawings from business                        | : | BDT 5,000 (Five thousand)                                                             |  |  |  |
| Proposed Salary                                              | : | BDT 6,000 (Six thousand)                                                              |  |  |  |
| Proposed Business<br>Implementation Plan                     |   |                                                                                       |  |  |  |
| (i) % of present gross profit margin                         | : | On products 12%.                                                                      |  |  |  |
| (ii) Estimated % of proposed gross profit margin             | : | On products 12%.                                                                      |  |  |  |
| (iii) In future risk mgt. plan<br>(from fire, disaster etc.) | : |                                                                                       |  |  |  |

#### **Investment Breakdown**

| Particul                                                                                                                                              | Existing<br>Business<br>(BDT)                                                                                                                         | Proposed<br>(BDT) | Total<br>(BDT) |          |
|-------------------------------------------------------------------------------------------------------------------------------------------------------|-------------------------------------------------------------------------------------------------------------------------------------------------------|-------------------|----------------|----------|
| Existing                                                                                                                                              | Proposed                                                                                                                                              |                   |                |          |
| Investment in products (Rice, hair oil, cream, toothpaste, shampoo, pencil battery, noodles, stationary item, biscuit, soft drinks and ice cream etc) | Investment in products (Rice, hair oil, cream, toothpaste, shampoo, pencil battery, noodles, stationary item, biscuit, soft drinks and ice cream etc) | 233,102           | 150,000        | 383,102  |
| Investment in Machineries ( weight machin-1 fan-1 etc.)                                                                                               |                                                                                                                                                       | 7,900             | -              | 7,900    |
| Cash in hand                                                                                                                                          |                                                                                                                                                       | 5,198             | -              | 5,198    |
| Advance for shop                                                                                                                                      |                                                                                                                                                       | 75,000            |                | 75,000   |
| Decoration (fixture and fittings)                                                                                                                     |                                                                                                                                                       |                   | -              | 7,800    |
| Creditors (Since May, 2016 to at present)                                                                                                             |                                                                                                                                                       | (37,000)          |                | (37,000) |
| Debtors (Since May, 2016 to at present                                                                                                                | nt)                                                                                                                                                   | 38,000            | -              | 38,000   |
| Total Ca                                                                                                                                              | pital                                                                                                                                                 | 330,000           | 150,000        | 480,000  |