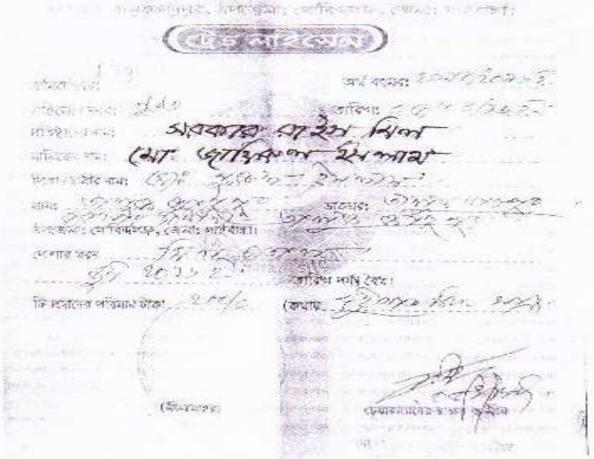

## প্রত্যয়ন পত্র

এই মর্মে প্রত্যয়ন করা যাইতেছে যে, জনাব মোঃ 'নুকুল' ইসলাম। গ্রামীণ ব্যাংক তালুককানুর গোবিন্দগঞ্জ শাখার (৮)পুরুষ কেন্দ্রর সদস্য ছিলেন। তার ঋণী নং৪৭১৩।গ্রুপ নং ৮ সে অত্র শাখায় ১০-১০-১৯৯৬ ইং তারিখে সদস্য হয়েছিলেন।

আমার জানা মতে তার স্বভাব চরিত্র ভাল।