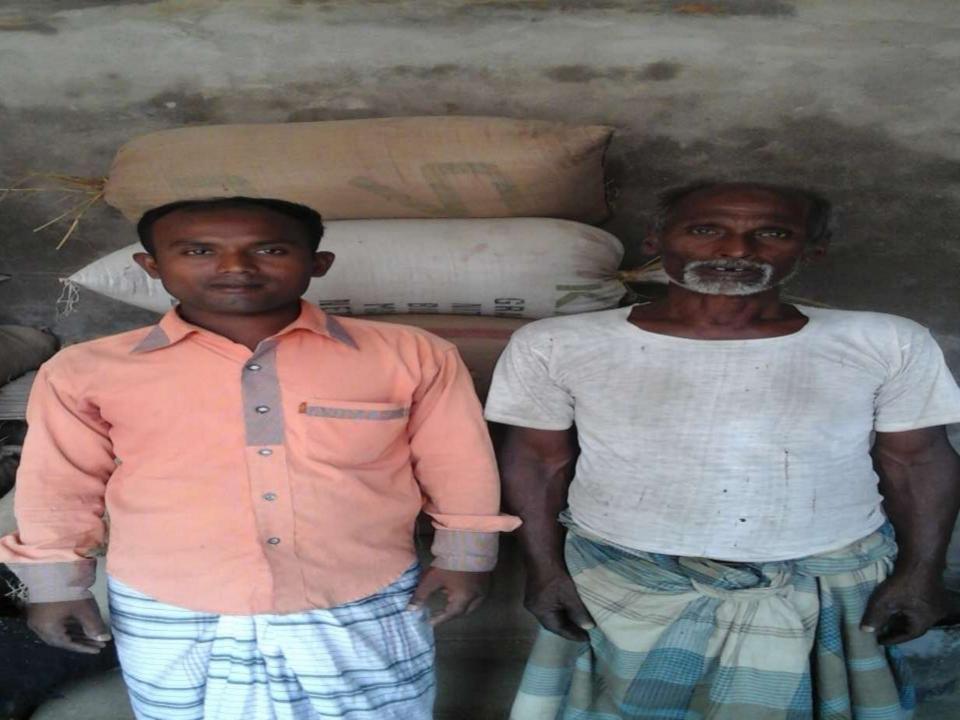

#### Proposed NU Business Name: Sarkar Rice Mill

Business Category: General Retail & Wholesale

Business Proposal Identified by: Md. Asaduzzaman, Asst. Officer, Gobindoganj Unit, Gaibandha.

Business Proposal Prepared by: Fahina Yesmin Happy

# BRIEF BIO OF THE PROPOSED NOBIN UDYOKTA

| Name and address                                                                                                          | :     | Md. Jafirul Islam Vill: Taluk kanpur, Union: Talukkanpur, Post: Talukkanpur, Upazila: Gobindoganj, District: Gaibandha.                                                                                |  |  |  |  |  |
|---------------------------------------------------------------------------------------------------------------------------|-------|--------------------------------------------------------------------------------------------------------------------------------------------------------------------------------------------------------|--|--|--|--|--|
| Age                                                                                                                       | :     | 32 years                                                                                                                                                                                               |  |  |  |  |  |
| Marital status                                                                                                            | :     | Married                                                                                                                                                                                                |  |  |  |  |  |
| Children                                                                                                                  | :     | 02 (Two) Sons                                                                                                                                                                                          |  |  |  |  |  |
| No. of siblings:                                                                                                          | :     | 03 (Three) Brothers and 03 (Three) Sisters                                                                                                                                                             |  |  |  |  |  |
| Parent's and GB related Info: (i) Who is GB member (ii) Mother's name (iii) Father's name (iv) GB member's info           | : : : | Mother Father V  Lutfor Begum  Md. Nurul Islam  Branch: Gobindoganj, Gaibandha, Centre # 8/po  Loan no.: 4713, Member since 1996 to 2001  First loan: Tk. 2,000  Existing loan: Nil, Last loan: 20,000 |  |  |  |  |  |
| Further Information: (v) Who pays GB loan installment (vi) Mobile lady (vii) Grameen Education Loan (viii) Any other loan | : : : | N/A<br>No<br>Nil<br>Nil                                                                                                                                                                                |  |  |  |  |  |