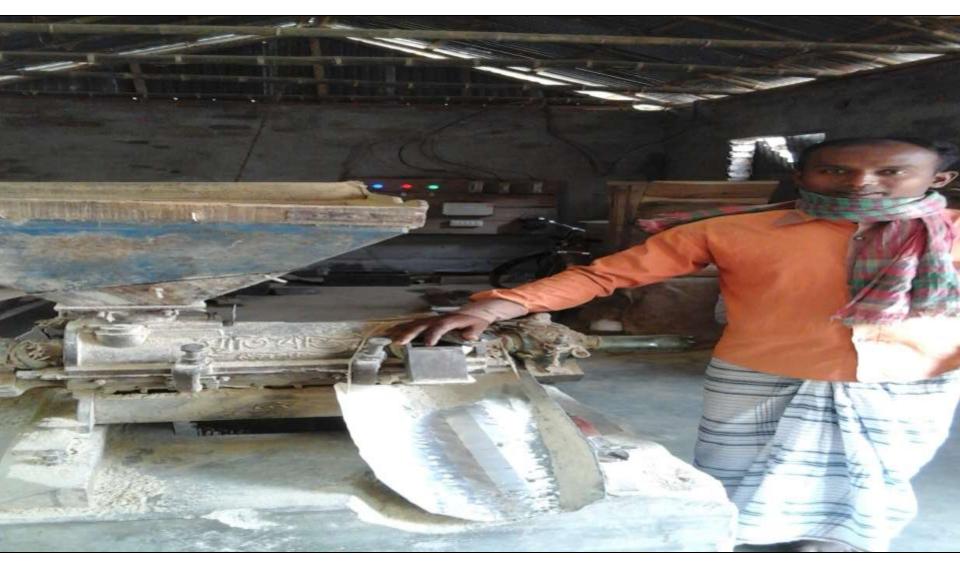

# PROPOSED NOBIN UDYOKTA BUSINESS INFO

| :  | Sarkar Rice Mill                                                                                   |  |  |  |
|----|----------------------------------------------------------------------------------------------------|--|--|--|
| :  | aluk Kanpur, Gobindoganj, Gaibandha.                                                               |  |  |  |
| :  | Tk. 367,000                                                                                        |  |  |  |
|    | Self Tk. 267,000 (from existing business) Required Investment Tk. 100,000 (as equity)              |  |  |  |
| •  | BDT 6,000 (Six thousand)                                                                           |  |  |  |
| •• | BDT 7,000 (Seven thousand)                                                                         |  |  |  |
|    | On an average from product 10% and Rice Mill 50%  On an average from product 10% and Rice Mill 50% |  |  |  |
|    | : : : : : : :                                                                                      |  |  |  |

#### PRESENT & PROPOSED INVESTMENT BREAKDOWN

| Partic                                                                      | Existing                                  | Dronocod | Total             |         |  |
|-----------------------------------------------------------------------------|-------------------------------------------|----------|-------------------|---------|--|
| Existing                                                                    | Proposed                                  | (BDT)    | Proposed<br>(BDT) | (BDT)   |  |
| Investment in products (different types of rice, paddy, grain of rice etc.) | Investment in products (Paddy, corn etc.) | 138,600  | 100,000           | 238,600 |  |
| Investment in Machinerie mill machine, weight bala                          | 103,000                                   | -        | 103,000           |         |  |
| Cash in hand                                                                |                                           | 24,500   | -                 | 24,500  |  |
| Decoration (fixture and f                                                   | ittings)                                  | 900      | -                 | 900     |  |
| Total C                                                                     | Sapital                                   | 267,000  | 100,000           | 367,000 |  |