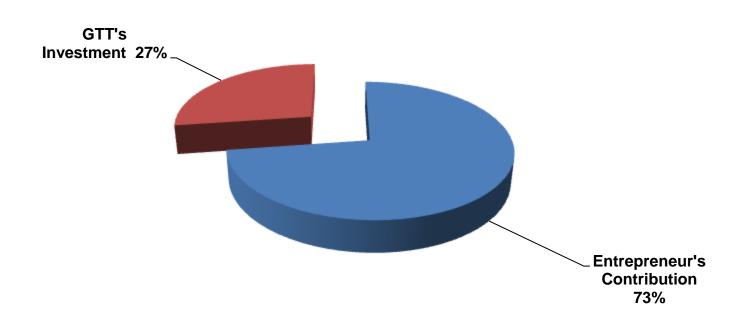

## SOURCE OF FINANCE

- Entrepreneur's Contribution BDT 267,000
- GTT's Investment BDT 100,000
- Total Capital BDT 367,000