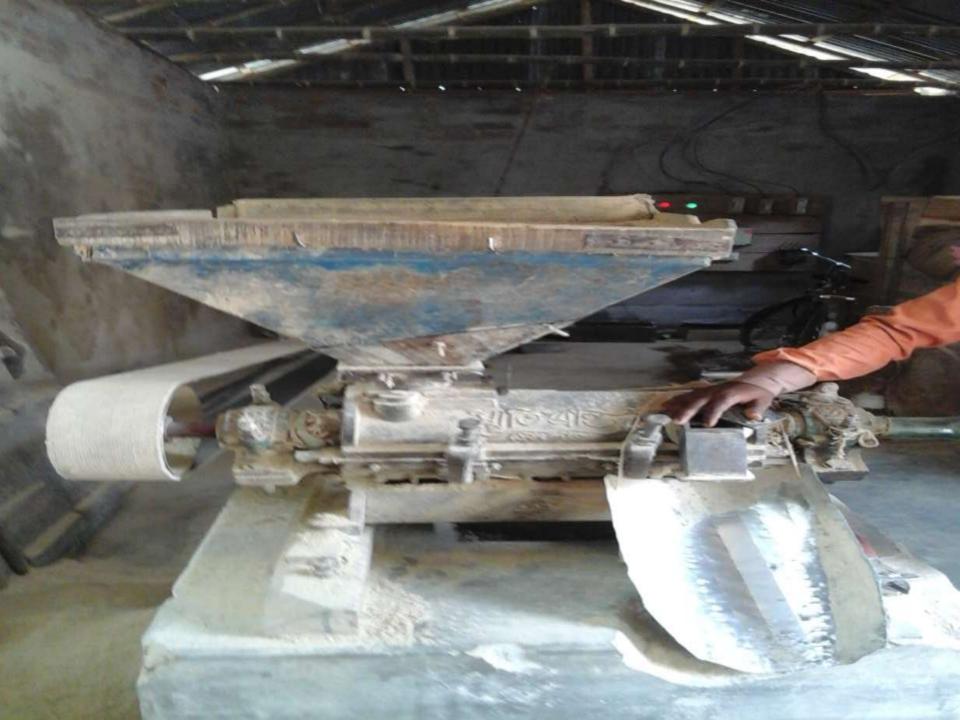

# PROPOSED NOBIN UDYOKTA BUSINESS INFO

| :  | Sarkar Rice Mill                                                                                   |  |  |  |
|----|----------------------------------------------------------------------------------------------------|--|--|--|
| :  | aluk Kanpur, Gobindoganj, Gaibandha.                                                               |  |  |  |
| :  | Tk. 367,000                                                                                        |  |  |  |
|    | Self Tk. 267,000 (from existing business) Required Investment Tk. 100,000 (as equity)              |  |  |  |
| •  | BDT 6,000 (Six thousand)                                                                           |  |  |  |
| •• | BDT 7,000 (Seven thousand)                                                                         |  |  |  |
|    | On an average from product 10% and Rice Mill 50%  On an average from product 10% and Rice Mill 50% |  |  |  |
|    | : : : : : : :                                                                                      |  |  |  |

#### PRESENT & PROPOSED INVESTMENT BREAKDOWN

| Partic                                                                      | Existing                                  | Dronocod | Total             |         |  |
|-----------------------------------------------------------------------------|-------------------------------------------|----------|-------------------|---------|--|
| Existing                                                                    | Proposed                                  | (BDT)    | Proposed<br>(BDT) | (BDT)   |  |
| Investment in products (different types of rice, paddy, grain of rice etc.) | Investment in products (Paddy, corn etc.) | 138,600  | 100,000           | 238,600 |  |
| Investment in Machinerie mill machine, weight bala                          | 103,000                                   | -        | 103,000           |         |  |
| Cash in hand                                                                |                                           | 24,500   | -                 | 24,500  |  |
| Decoration (fixture and f                                                   | ittings)                                  | 900      | -                 | 900     |  |
| Total C                                                                     | Sapital                                   | 267,000  | 100,000           | 367,000 |  |