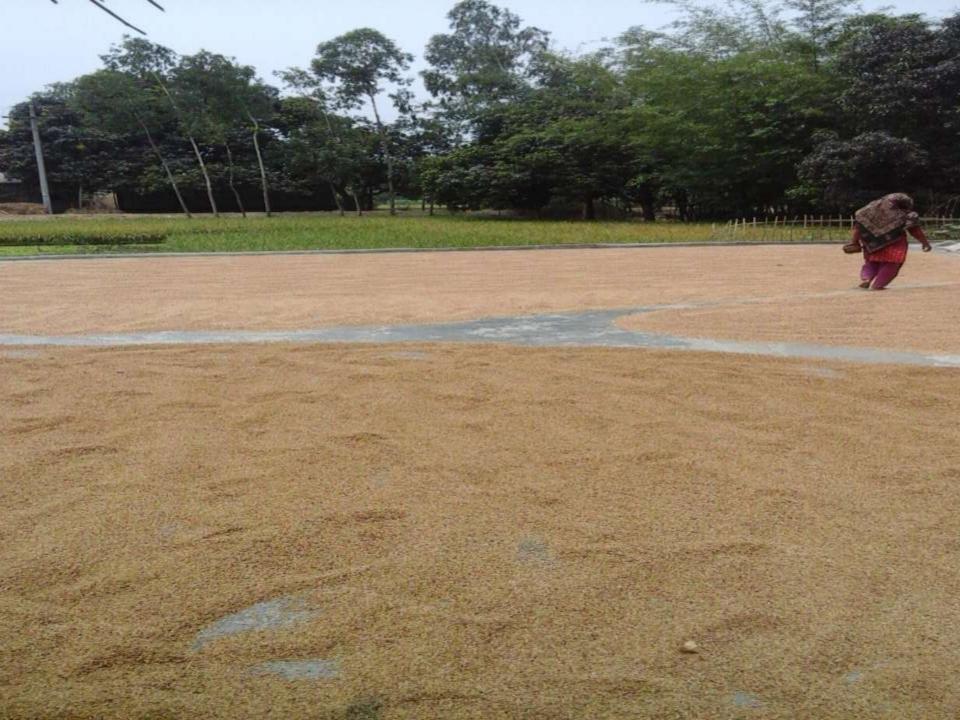

# PROPOSED NOBIN UDYOKTA BUSINESS INFO

| :  | Sarkar Rice Mill                                                                                   |  |  |  |
|----|----------------------------------------------------------------------------------------------------|--|--|--|
| :  | aluk Kanpur, Gobindoganj, Gaibandha.                                                               |  |  |  |
| :  | Tk. 367,000                                                                                        |  |  |  |
|    | Self Tk. 267,000 (from existing business) Required Investment Tk. 100,000 (as equity)              |  |  |  |
| •  | BDT 6,000 (Six thousand)                                                                           |  |  |  |
| •• | BDT 7,000 (Seven thousand)                                                                         |  |  |  |
|    | On an average from product 10% and Rice Mill 50%  On an average from product 10% and Rice Mill 50% |  |  |  |
|    | : : : : : : :                                                                                      |  |  |  |

## INFO ON EXISTING BUSINESS OPERATIONS

|                                                 | EB (BDT) |         |           |  |  |
|-------------------------------------------------|----------|---------|-----------|--|--|
| Particulars                                     | Daily    | Monthly | Yearly    |  |  |
| Sales income from products (Retail & Wholesale) | 10,000   | 280,000 | 3,360,000 |  |  |
| Income from Rice Mill                           | 850      | 23,800  | 285,600   |  |  |
| Total Sales & Services (A)                      | 10,850   | 303,800 | 3,645,600 |  |  |
| Less: Cost of Sales                             |          |         |           |  |  |
| Cost of products (Product Purchase)             | 9,000    | 252,000 | 3,024,000 |  |  |
| Cost of Rice Mill                               | 425      | 11,900  | 142,800   |  |  |
| Total Cost of Sales and Services (B)            | 9,425    | 263,900 | 3,166,800 |  |  |
| Gross Profit (C) [C=(A-B)]                      | 1,425    | 39,900  | 478,800   |  |  |
| Less: Operating Cost:                           |          |         |           |  |  |
| Electricity bill                                |          | 15,000  | 180,000   |  |  |
| Shop Self                                       |          | _       | _         |  |  |
| Mobile bill                                     |          | 400     | 4,800     |  |  |
| Conveyance bill                                 |          | 3,000   | 36,000    |  |  |
| Present Salary (Self & family)                  |          | 6,000   | 72,000    |  |  |
| Present Salary (Assistant-Female-01, Male-03)   |          | 8,000   | 96,000    |  |  |
| Other Cost (stationary & Entertainment etc.)    |          | 1,000   | 12,000    |  |  |
| Non Cash Item:                                  |          |         |           |  |  |
| Depreciation Expenses                           |          | 200     | 2,400     |  |  |
| Total Operating Cost (D)                        |          | 33,600  | 403,200   |  |  |
| Net Profit (C-D):                               |          | 6,300   | 75,600    |  |  |