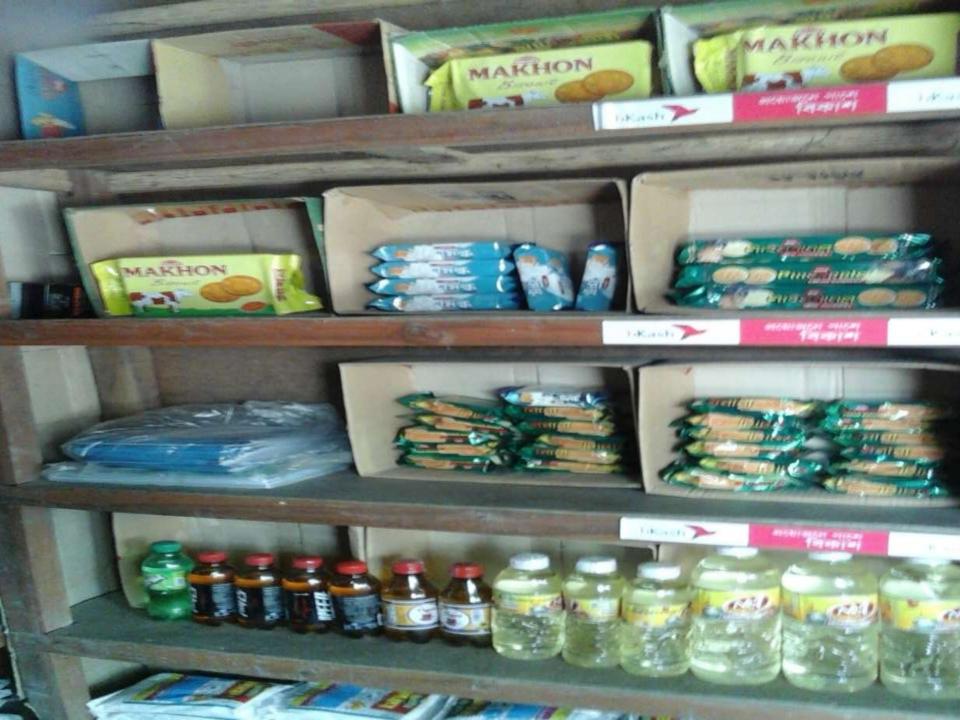

## PROPOSED NOBIN UDYOKTA BUSINESS INFO

| Business Name                                                | : | Jahid Store                                                                          |
|--------------------------------------------------------------|---|--------------------------------------------------------------------------------------|
| Address/ Location                                            | : | Rudronagar, Sardar Hat, Gobindoganj, Gaibandha.                                      |
| Total Investment in BDT                                      | : | Tk. 181,000                                                                          |
| Financing                                                    | : | Self Tk. 101,000 (from existing business) Required Investment Tk. 80,000 (as equity) |
| Present salary/drawings from business                        | : | BDT 4,500 (Four thousand five hundred)                                               |
| Proposed Salary                                              | : | BDT 5,000 (Five thousand)                                                            |
| Proposed Business Implementation Plan                        |   |                                                                                      |
| (i) % of present gross profit margin                         | : | On an average 20%, Mobile Recharge, bKash & DBBL 100%.                               |
| (ii) Estimated % of proposed gross profit margin             | : | On an average 20%, Mobile Recharge, bKash & DBBL 100%.                               |
| (iii) In future risk mgt. plan<br>(from fire, disaster etc.) | : |                                                                                      |

#### PRESENT & PROPOSED INVESTMENT BREAKDOWN

| Partic                         | Existing Business (BDT)                                | Proposed (BDT) | Total<br>(BDT) |        |
|--------------------------------|--------------------------------------------------------|----------------|----------------|--------|
| Existing                       | Proposed                                               |                |                |        |
| Investment in products         | Investment in products                                 |                |                |        |
| •                              | (grocery item, bakery item and Spices, betel nut etc.) | 48,624         | 50,000         | 98,624 |
| Investment in Mobile Recharg   | ge (Flexiload, easy load, itop-                        |                |                |        |
| up etc.)                       |                                                        | 2,000          |                | 2,000  |
| Investment in bkash            |                                                        |                |                |        |
|                                |                                                        | 23,000         | 30,000         | 53,000 |
| Investment in equipment (So    | 6,300                                                  | -              | 6,300          |        |
| Cash in hand                   |                                                        | 5,431          | -              | 5,431  |
| Debtors (Since April, 2016 to  | 7,145                                                  | _              | 7,145          |        |
| Decoration (Fixture & Fittings | ,                                                      |                | ,              |        |
| ,                              |                                                        | 8,500          | -              | 8,500  |
| Total Capital                  | 101,000                                                | 80,000         | 181,000        |        |