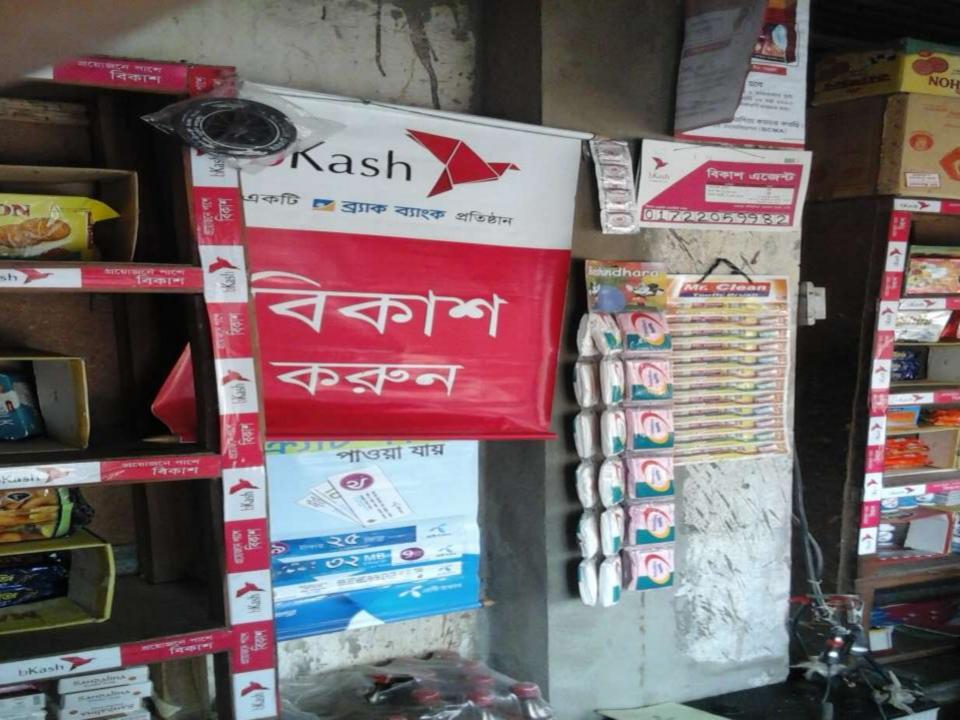

## PROPOSED NOBIN UDYOKTA BUSINESS INFO

| Business Name                                                | : | Jahid Store                                                                          |
|--------------------------------------------------------------|---|--------------------------------------------------------------------------------------|
| Address/ Location                                            | : | Rudronagar, Sardar Hat, Gobindoganj, Gaibandha.                                      |
| Total Investment in BDT                                      | : | Tk. 181,000                                                                          |
| Financing                                                    | : | Self Tk. 101,000 (from existing business) Required Investment Tk. 80,000 (as equity) |
| Present salary/drawings from business                        | : | BDT 4,500 (Four thousand five hundred)                                               |
| Proposed Salary                                              | : | BDT 5,000 (Five thousand)                                                            |
| Proposed Business Implementation Plan                        |   |                                                                                      |
| (i) % of present gross profit margin                         | : | On an average 20%, Mobile Recharge, bKash & DBBL 100%.                               |
| (ii) Estimated % of proposed gross profit margin             | : | On an average 20%, Mobile Recharge, bKash & DBBL 100%.                               |
| (iii) In future risk mgt. plan<br>(from fire, disaster etc.) | : |                                                                                      |

#### PRESENT & PROPOSED INVESTMENT BREAKDOWN

| Partic                         | Existing Business (BDT)                                | Proposed (BDT) | Total<br>(BDT) |        |
|--------------------------------|--------------------------------------------------------|----------------|----------------|--------|
| Existing                       | Proposed                                               |                |                |        |
| Investment in products         | Investment in products                                 |                |                |        |
| •                              | (grocery item, bakery item and Spices, betel nut etc.) | 48,624         | 50,000         | 98,624 |
| Investment in Mobile Recharg   | ge (Flexiload, easy load, itop-                        |                |                |        |
| up etc.)                       |                                                        | 2,000          |                | 2,000  |
| Investment in bkash            |                                                        |                |                |        |
|                                |                                                        | 23,000         | 30,000         | 53,000 |
| Investment in equipment (So    | 6,300                                                  | -              | 6,300          |        |
| Cash in hand                   |                                                        | 5,431          | -              | 5,431  |
| Debtors (Since April, 2016 to  | 7,145                                                  | _              | 7,145          |        |
| Decoration (Fixture & Fittings | ,                                                      |                | ,              |        |
| ,                              |                                                        | 8,500          | -              | 8,500  |
| Total Capital                  | 101,000                                                | 80,000         | 181,000        |        |