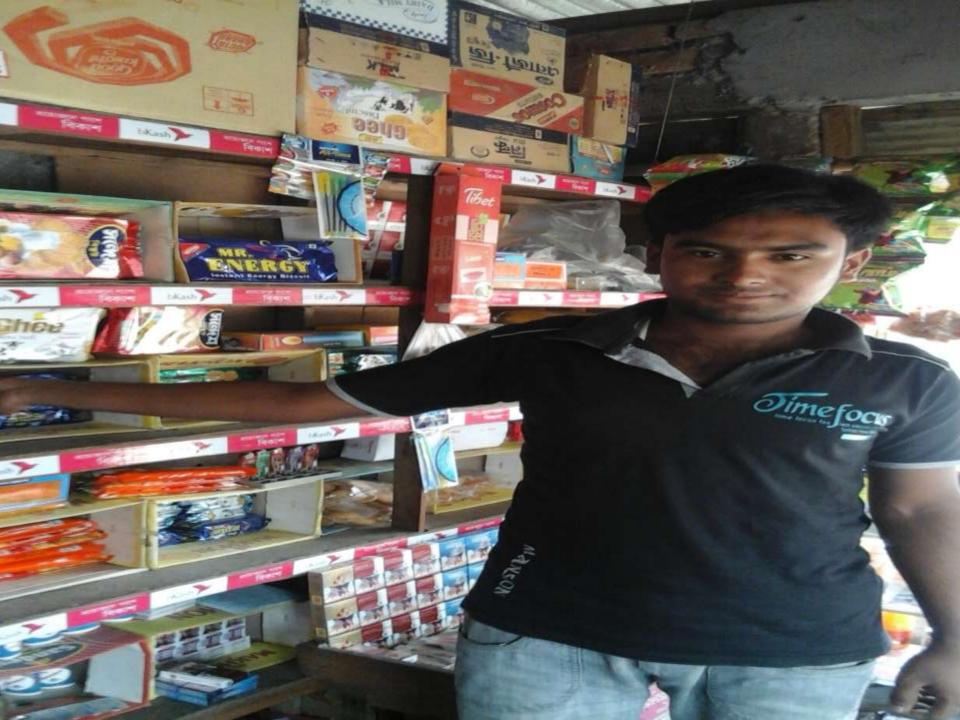

#### Proposed NU Business Name: Jahid Store

Business Category: General Retail & Wholesale

Business Proposal Identified by: Md. Asaduzzaman, Asst. Officer, Gobindoganj Unit, Gaibandha.

Business Proposal Prepared by: Fahina Yesmin Happy

## PROPOSED NOBIN UDYOKTA BUSINESS INFO

| Business Name                                                | : | Jahid Store                                                                          |
|--------------------------------------------------------------|---|--------------------------------------------------------------------------------------|
| Address/ Location                                            | : | Rudronagar, Sardar Hat, Gobindoganj, Gaibandha.                                      |
| Total Investment in BDT                                      | : | Tk. 181,000                                                                          |
| Financing                                                    | : | Self Tk. 101,000 (from existing business) Required Investment Tk. 80,000 (as equity) |
| Present salary/drawings from business                        | : | BDT 4,500 (Four thousand five hundred)                                               |
| Proposed Salary                                              | : | BDT 5,000 (Five thousand)                                                            |
| Proposed Business Implementation Plan                        |   |                                                                                      |
| (i) % of present gross profit margin                         | : | On an average 20%, Mobile Recharge, bKash & DBBL 100%.                               |
| (ii) Estimated % of proposed gross profit margin             | : | On an average 20%, Mobile Recharge, bKash & DBBL 100%.                               |
| (iii) In future risk mgt. plan<br>(from fire, disaster etc.) | : |                                                                                      |