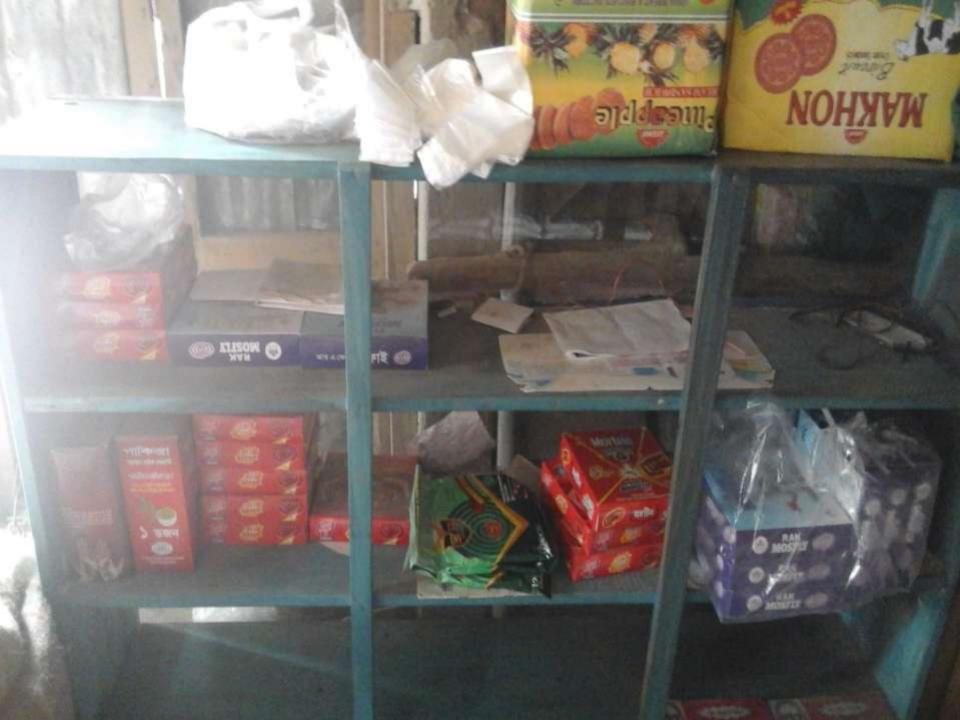

## PROPOSED NOBIN UDYOKTA BUSINESS INFO

| Business Name                                                | : | Jahid Store                                                                          |
|--------------------------------------------------------------|---|--------------------------------------------------------------------------------------|
| Address/ Location                                            | : | Rudronagar, Sardar Hat, Gobindoganj, Gaibandha.                                      |
| Total Investment in BDT                                      | : | Tk. 181,000                                                                          |
| Financing                                                    | : | Self Tk. 101,000 (from existing business) Required Investment Tk. 80,000 (as equity) |
| Present salary/drawings from business                        | : | BDT 4,500 (Four thousand five hundred)                                               |
| Proposed Salary                                              | : | BDT 5,000 (Five thousand)                                                            |
| Proposed Business Implementation Plan                        |   |                                                                                      |
| (i) % of present gross profit margin                         | : | On an average 20%, Mobile Recharge, bKash & DBBL 100%.                               |
| (ii) Estimated % of proposed gross profit margin             | : | On an average 20%, Mobile Recharge, bKash & DBBL 100%.                               |
| (iii) In future risk mgt. plan<br>(from fire, disaster etc.) | : |                                                                                      |

#### PRESENT & PROPOSED INVESTMENT BREAKDOWN

| Partic                         | Existing Business (BDT)                                | Proposed (BDT) | Total<br>(BDT) |        |
|--------------------------------|--------------------------------------------------------|----------------|----------------|--------|
| Existing                       | Proposed                                               |                |                |        |
| Investment in products         | Investment in products                                 |                |                |        |
| •                              | (grocery item, bakery item and Spices, betel nut etc.) | 48,624         | 50,000         | 98,624 |
| Investment in Mobile Recharg   | ge (Flexiload, easy load, itop-                        |                |                |        |
| up etc.)                       |                                                        | 2,000          |                | 2,000  |
| Investment in bkash            |                                                        |                |                |        |
|                                |                                                        | 23,000         | 30,000         | 53,000 |
| Investment in equipment (So    | 6,300                                                  | -              | 6,300          |        |
| Cash in hand                   |                                                        | 5,431          | -              | 5,431  |
| Debtors (Since April, 2016 to  | 7,145                                                  | _              | 7,145          |        |
| Decoration (Fixture & Fittings | ,                                                      |                | ,              |        |
| ,                              |                                                        | 8,500          | -              | 8,500  |
| Total Capital                  | 101,000                                                | 80,000         | 181,000        |        |