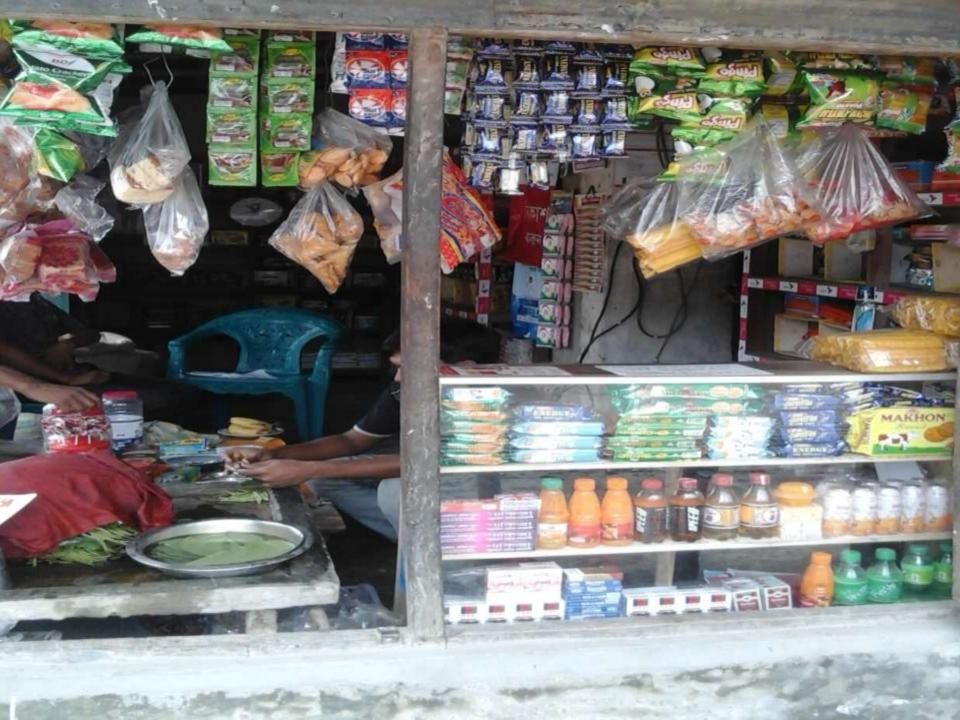

## PROPOSED NOBIN UDYOKTA BUSINESS INFO

| Business Name                                                | : | Jahid Store                                                                          |
|--------------------------------------------------------------|---|--------------------------------------------------------------------------------------|
| Address/ Location                                            | : | Rudronagar, Sardar Hat, Gobindoganj, Gaibandha.                                      |
| Total Investment in BDT                                      | : | Tk. 181,000                                                                          |
| Financing                                                    | : | Self Tk. 101,000 (from existing business) Required Investment Tk. 80,000 (as equity) |
| Present salary/drawings from business                        | : | BDT 4,500 (Four thousand five hundred)                                               |
| Proposed Salary                                              | : | BDT 5,000 (Five thousand)                                                            |
| Proposed Business Implementation Plan                        |   |                                                                                      |
| (i) % of present gross profit margin                         | : | On an average 20%, Mobile Recharge, bKash & DBBL 100%.                               |
| (ii) Estimated % of proposed gross profit margin             | : | On an average 20%, Mobile Recharge, bKash & DBBL 100%.                               |
| (iii) In future risk mgt. plan<br>(from fire, disaster etc.) | : |                                                                                      |

#### PRESENT & PROPOSED INVESTMENT BREAKDOWN

| Partic                         | Existing Business (BDT)                                | Proposed (BDT) | Total<br>(BDT) |        |
|--------------------------------|--------------------------------------------------------|----------------|----------------|--------|
| Existing                       | Proposed                                               |                |                |        |
| Investment in products         | Investment in products                                 |                |                |        |
| •                              | (grocery item, bakery item and Spices, betel nut etc.) | 48,624         | 50,000         | 98,624 |
| Investment in Mobile Recharg   | ge (Flexiload, easy load, itop-                        |                |                |        |
| up etc.)                       |                                                        | 2,000          |                | 2,000  |
| Investment in bkash            |                                                        |                |                |        |
|                                |                                                        | 23,000         | 30,000         | 53,000 |
| Investment in equipment (So    | 6,300                                                  | -              | 6,300          |        |
| Cash in hand                   |                                                        | 5,431          | -              | 5,431  |
| Debtors (Since April, 2016 to  | 7,145                                                  | _              | 7,145          |        |
| Decoration (Fixture & Fittings | ,                                                      |                | ,              |        |
| ,                              |                                                        | 8,500          | -              | 8,500  |
| Total Capital                  | 101,000                                                | 80,000         | 181,000        |        |