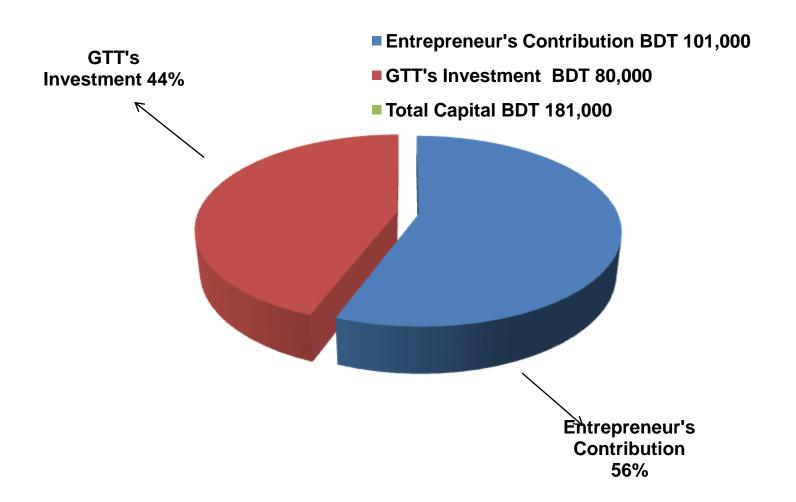

#### PRESENT & PROPOSED INVESTMENT BREAKDOWN

| Partic                         | Existing Business (BDT)                                | Proposed (BDT) | Total<br>(BDT) |        |
|--------------------------------|--------------------------------------------------------|----------------|----------------|--------|
| Existing                       | Proposed                                               |                |                |        |
| Investment in products         | Investment in products                                 |                |                |        |
| •                              | (grocery item, bakery item and Spices, betel nut etc.) | 48,624         | 50,000         | 98,624 |
| Investment in Mobile Recharg   | ge (Flexiload, easy load, itop-                        |                |                |        |
| up etc.)                       |                                                        | 2,000          |                | 2,000  |
| Investment in bkash            |                                                        |                |                |        |
|                                |                                                        | 23,000         | 30,000         | 53,000 |
| Investment in equipment (So    | 6,300                                                  | -              | 6,300          |        |
| Cash in hand                   |                                                        | 5,431          | -              | 5,431  |
| Debtors (Since April, 2016 to  | 7,145                                                  | _              | 7,145          |        |
| Decoration (Fixture & Fittings | ,                                                      |                | ,              |        |
| ,                              |                                                        | 8,500          | -              | 8,500  |
| Total Capital                  | 101,000                                                | 80,000         | 181,000        |        |