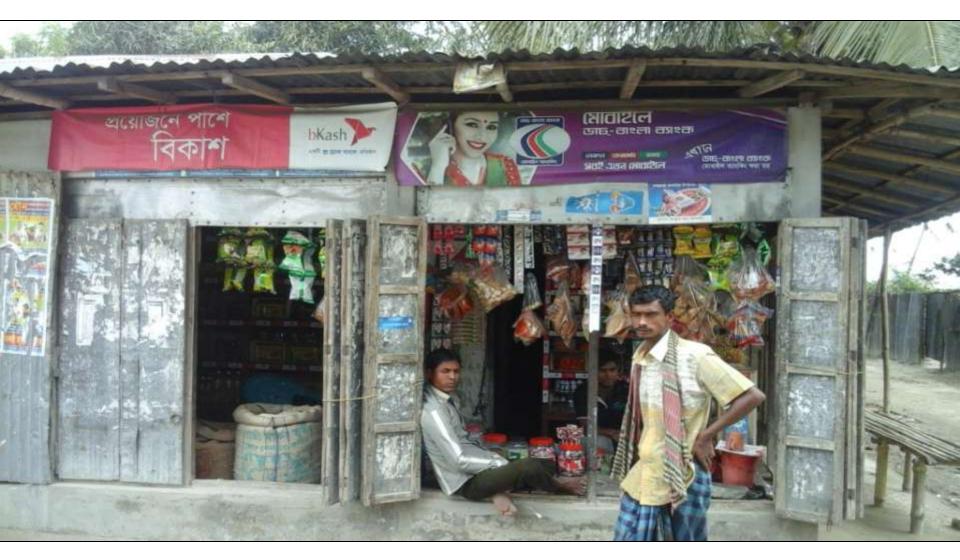

## PROPOSED NOBIN UDYOKTA BUSINESS INFO

| Business Name                                                | : | Jahid Store                                                                          |
|--------------------------------------------------------------|---|--------------------------------------------------------------------------------------|
| Address/ Location                                            | : | Rudronagar, Sardar Hat, Gobindoganj, Gaibandha.                                      |
| Total Investment in BDT                                      | : | Tk. 181,000                                                                          |
| Financing                                                    | : | Self Tk. 101,000 (from existing business) Required Investment Tk. 80,000 (as equity) |
| Present salary/drawings from business                        | : | BDT 4,500 (Four thousand five hundred)                                               |
| Proposed Salary                                              | : | BDT 5,000 (Five thousand)                                                            |
| Proposed Business Implementation Plan                        |   |                                                                                      |
| (i) % of present gross profit margin                         | : | On an average 20%, Mobile Recharge, bKash & DBBL 100%.                               |
| (ii) Estimated % of proposed gross profit margin             | : | On an average 20%, Mobile Recharge, bKash & DBBL 100%.                               |
| (iii) In future risk mgt. plan<br>(from fire, disaster etc.) | : |                                                                                      |

## INFO ON EXISTING BUSINESS OPERATIONS

| Particulars                                  |       | EB (BDT) |         |  |  |  |
|----------------------------------------------|-------|----------|---------|--|--|--|
| Particulars                                  | Daily | Monthly  | Yearly  |  |  |  |
| Sales income from products                   | 2,000 | 56,000   | 672,000 |  |  |  |
| Commission on Mobile Recharge                | 54    | 1,512    | 18,144  |  |  |  |
| Commission on bkash & DBBL                   | 28    | 784      | 9,408   |  |  |  |
| Total income from Sales & Commission (A)     | 2,054 | 57,512   | 690,144 |  |  |  |
| Less: Cost of sales of products (Product     |       |          |         |  |  |  |
| Purchase) (B)                                | 1,700 | 47,600   | 571,200 |  |  |  |
| Gross Profit (C) [C=(A-B)]                   | 354   | 9,912    | 118,944 |  |  |  |
| Less: Operating Cost:                        |       |          |         |  |  |  |
| Electricity bill (Solar Power)               |       | _        | -       |  |  |  |
| Shop Self                                    |       | _        | _       |  |  |  |
| Mobile bill                                  |       | 300      | 3,600   |  |  |  |
| Conveyance bill                              |       | 500      | 6,000   |  |  |  |
| Provision of bad debt                        |       | 6        | 71      |  |  |  |
| Present Salary (Family & Self)               |       | 4,500    | 54,000  |  |  |  |
| Present Salary (Assistant-1-father)          |       | 1,500    | 18,000  |  |  |  |
| Other Cost (stationary & Entertainment etc.) |       | 500      | 6,000   |  |  |  |
| Non Cash Item:                               |       |          |         |  |  |  |
| Depreciation Expenses                        |       | 150      | 1,795   |  |  |  |
| Total Operating Cost (D)                     |       | 7,456    | 89,466  |  |  |  |
| Net Profit (C-D):                            |       | 2,456    | 29,478  |  |  |  |