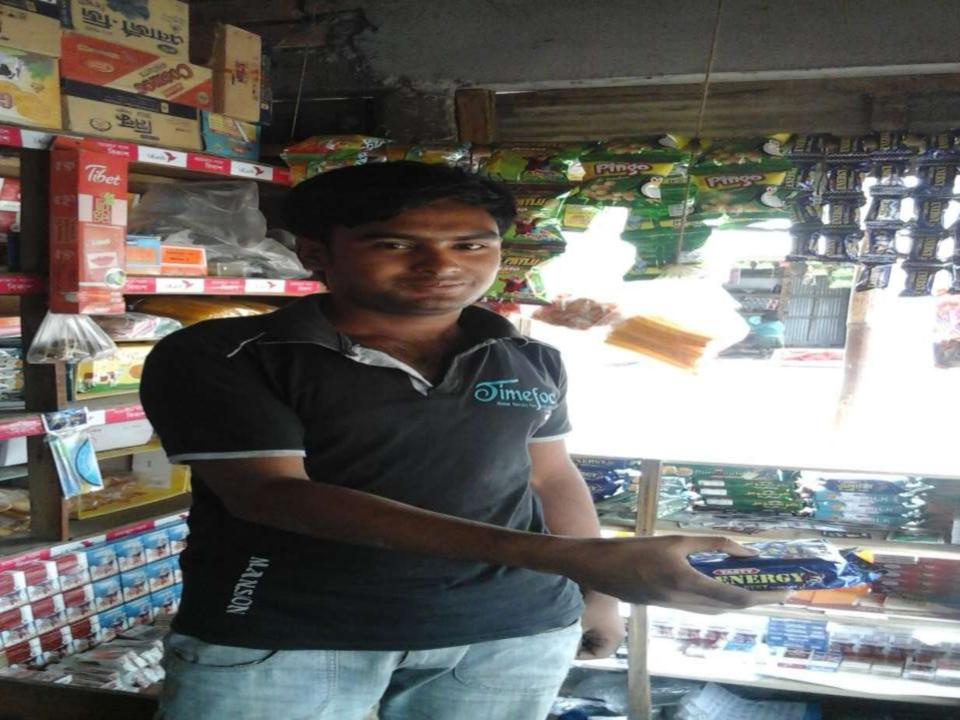

#### Proposed NU Business Name: Jahid Store

Business Category: General Retail & Wholesale

Business Proposal Identified by: Md. Asaduzzaman, Asst. Officer, Gobindoganj Unit, Gaibandha.

Business Proposal Prepared by: Fahina Yesmin Happy

## PROPOSED NOBIN UDYOKTA BUSINESS INFO

| Business Name                                                | : | Jahid Store                                                                          |
|--------------------------------------------------------------|---|--------------------------------------------------------------------------------------|
| Address/ Location                                            | : | Rudronagar, Sardar Hat, Gobindoganj, Gaibandha.                                      |
| Total Investment in BDT                                      | : | Tk. 181,000                                                                          |
| Financing                                                    | : | Self Tk. 101,000 (from existing business) Required Investment Tk. 80,000 (as equity) |
| Present salary/drawings from business                        | : | BDT 4,500 (Four thousand five hundred)                                               |
| Proposed Salary                                              | : | BDT 5,000 (Five thousand)                                                            |
| Proposed Business Implementation Plan                        |   |                                                                                      |
| (i) % of present gross profit margin                         | : | On an average 20%, Mobile Recharge, bKash & DBBL 100%.                               |
| (ii) Estimated % of proposed gross profit margin             | : | On an average 20%, Mobile Recharge, bKash & DBBL 100%.                               |
| (iii) In future risk mgt. plan<br>(from fire, disaster etc.) | : |                                                                                      |