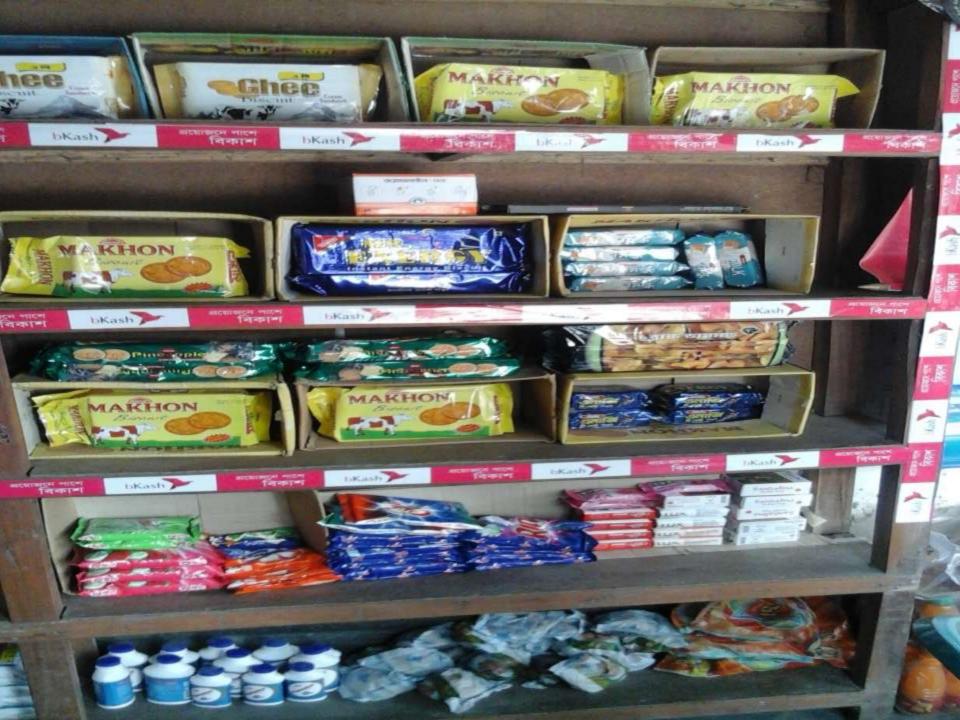

## PROPOSED NOBIN UDYOKTA BUSINESS INFO

| Business Name                                                | : | Jahid Store                                                                          |
|--------------------------------------------------------------|---|--------------------------------------------------------------------------------------|
| Address/ Location                                            | : | Rudronagar, Sardar Hat, Gobindoganj, Gaibandha.                                      |
| Total Investment in BDT                                      | : | Tk. 181,000                                                                          |
| Financing                                                    | : | Self Tk. 101,000 (from existing business) Required Investment Tk. 80,000 (as equity) |
| Present salary/drawings from business                        | : | BDT 4,500 (Four thousand five hundred)                                               |
| Proposed Salary                                              | : | BDT 5,000 (Five thousand)                                                            |
| Proposed Business Implementation Plan                        |   |                                                                                      |
| (i) % of present gross profit margin                         | : | On an average 20%, Mobile Recharge, bKash & DBBL 100%.                               |
| (ii) Estimated % of proposed gross profit margin             | : | On an average 20%, Mobile Recharge, bKash & DBBL 100%.                               |
| (iii) In future risk mgt. plan<br>(from fire, disaster etc.) | : |                                                                                      |

#### PRESENT & PROPOSED INVESTMENT BREAKDOWN

| Partic                         | Existing Business (BDT)                                | Proposed (BDT) | Total<br>(BDT) |        |
|--------------------------------|--------------------------------------------------------|----------------|----------------|--------|
| Existing                       | Proposed                                               |                |                |        |
| Investment in products         | Investment in products                                 |                |                |        |
| •                              | (grocery item, bakery item and Spices, betel nut etc.) | 48,624         | 50,000         | 98,624 |
| Investment in Mobile Recharg   | ge (Flexiload, easy load, itop-                        |                |                |        |
| up etc.)                       |                                                        | 2,000          |                | 2,000  |
| Investment in bkash            |                                                        |                |                |        |
|                                |                                                        | 23,000         | 30,000         | 53,000 |
| Investment in equipment (So    | 6,300                                                  | -              | 6,300          |        |
| Cash in hand                   |                                                        | 5,431          | -              | 5,431  |
| Debtors (Since April, 2016 to  | 7,145                                                  | _              | 7,145          |        |
| Decoration (Fixture & Fittings | ,                                                      |                | ,              |        |
| ,                              |                                                        | 8,500          | -              | 8,500  |
| Total Capital                  | 101,000                                                | 80,000         | 181,000        |        |