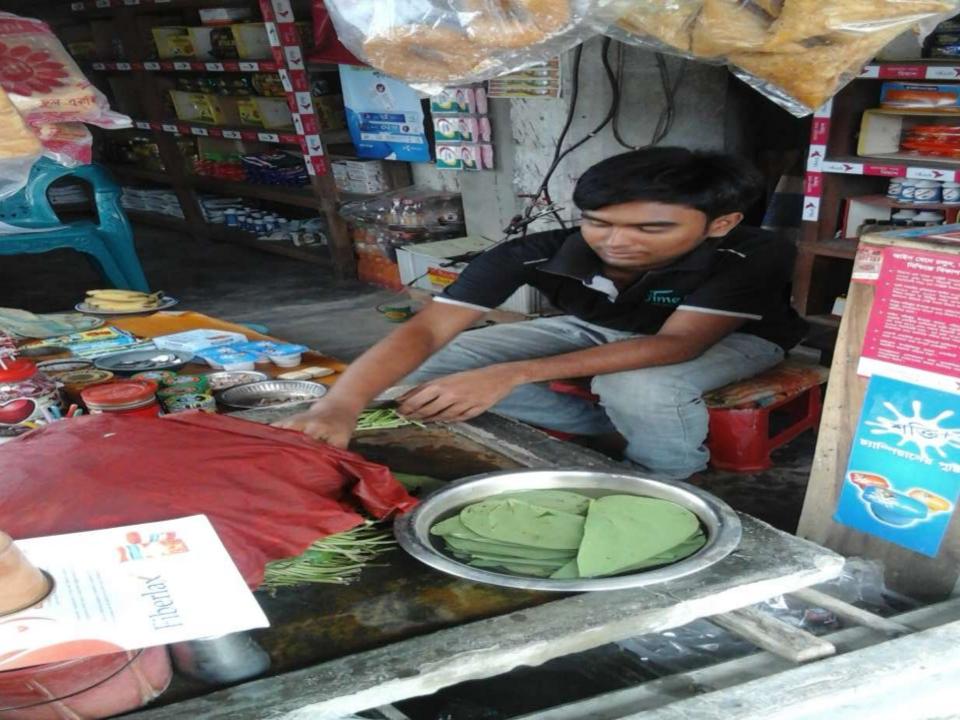

## PROPOSED NOBIN UDYOKTA BUSINESS INFO

| Business Name                                                | : | Jahid Store                                                                          |
|--------------------------------------------------------------|---|--------------------------------------------------------------------------------------|
| Address/ Location                                            | : | Rudronagar, Sardar Hat, Gobindoganj, Gaibandha.                                      |
| Total Investment in BDT                                      | : | Tk. 181,000                                                                          |
| Financing                                                    | : | Self Tk. 101,000 (from existing business) Required Investment Tk. 80,000 (as equity) |
| Present salary/drawings from business                        | : | BDT 4,500 (Four thousand five hundred)                                               |
| Proposed Salary                                              | : | BDT 5,000 (Five thousand)                                                            |
| Proposed Business Implementation Plan                        |   |                                                                                      |
| (i) % of present gross profit margin                         | : | On an average 20%, Mobile Recharge, bKash & DBBL 100%.                               |
| (ii) Estimated % of proposed gross profit margin             | : | On an average 20%, Mobile Recharge, bKash & DBBL 100%.                               |
| (iii) In future risk mgt. plan<br>(from fire, disaster etc.) | : |                                                                                      |

#### PRESENT & PROPOSED INVESTMENT BREAKDOWN

| Partic                         | Existing Business (BDT)                                | Proposed (BDT) | Total<br>(BDT) |        |
|--------------------------------|--------------------------------------------------------|----------------|----------------|--------|
| Existing                       | Proposed                                               |                |                |        |
| Investment in products         | Investment in products                                 |                |                |        |
| •                              | (grocery item, bakery item and Spices, betel nut etc.) | 48,624         | 50,000         | 98,624 |
| Investment in Mobile Recharg   | ge (Flexiload, easy load, itop-                        |                |                |        |
| up etc.)                       |                                                        | 2,000          |                | 2,000  |
| Investment in bkash            |                                                        |                |                |        |
|                                |                                                        | 23,000         | 30,000         | 53,000 |
| Investment in equipment (So    | 6,300                                                  | -              | 6,300          |        |
| Cash in hand                   |                                                        | 5,431          | -              | 5,431  |
| Debtors (Since April, 2016 to  | 7,145                                                  | _              | 7,145          |        |
| Decoration (Fixture & Fittings | ,                                                      |                | ,              |        |
| ,                              |                                                        | 8,500          | -              | 8,500  |
| Total Capital                  | 101,000                                                | 80,000         | 181,000        |        |