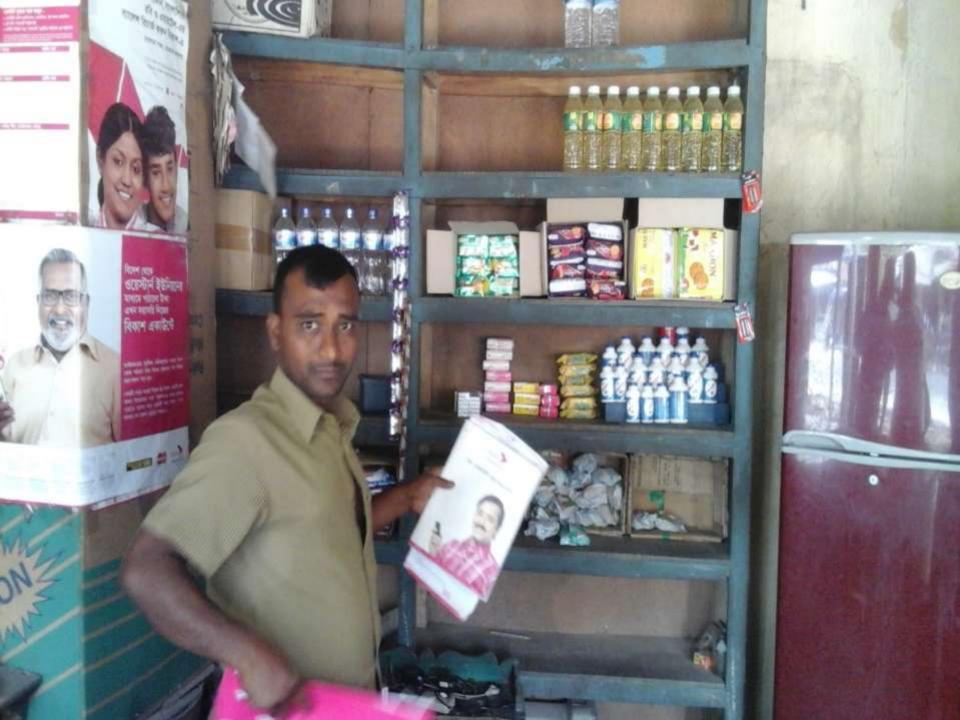

## PROPOSED NOBIN UDYOKTA BUSINESS INFO

| Business Name                                                | : | Zanu Store                                                                           |
|--------------------------------------------------------------|---|--------------------------------------------------------------------------------------|
| Address/ Location                                            | : | Kalitola bazar, Komorpur, Gobindoganj, Gaibandha.                                    |
| Total Investment in BDT                                      | : | Tk. 346,000                                                                          |
| Financing                                                    | : | Self Tk. 266,000 (from existing business) Required Investment Tk. 80,000 (as equity) |
| Present salary/drawings from business                        | : | BDT 3,000 (Three thousand)                                                           |
| Proposed Salary                                              | : | BDT 3,500 (Three thousand five hundred)                                              |
| Proposed Business Implementation Plan                        |   |                                                                                      |
| (i) % of present gross profit margin                         | : | On an average 15%, bKash & DBBL commission 100% and from mobile Recharge 100%.       |
| (ii) Estimated % of proposed gross profit margin             | : | On an average 15%, bKash & DBBL commission 100% and from mobile Recharge 100%.       |
| (iii) In future risk mgt. plan<br>(from fire, disaster etc.) | : |                                                                                      |

# Pictures

গণপ্রজাতন্ত্রী বাংলাদেশ সরকার ত্তিশি ক্রম -১৩ লাইসেন্স ফি আদায় রেজিষ্টার

2020 X 000 (400 C)