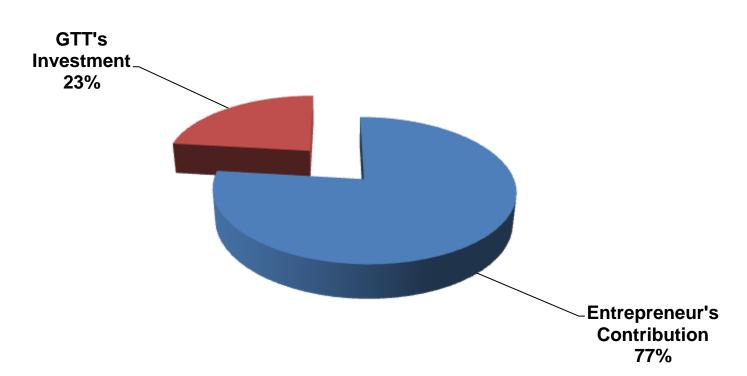

## SOURCE OF FINANCE

- Entrepreneur's Contribution BDT 266,000
- ■GTT's Investment BDT 80,000
- Total Capital BDT 346,000