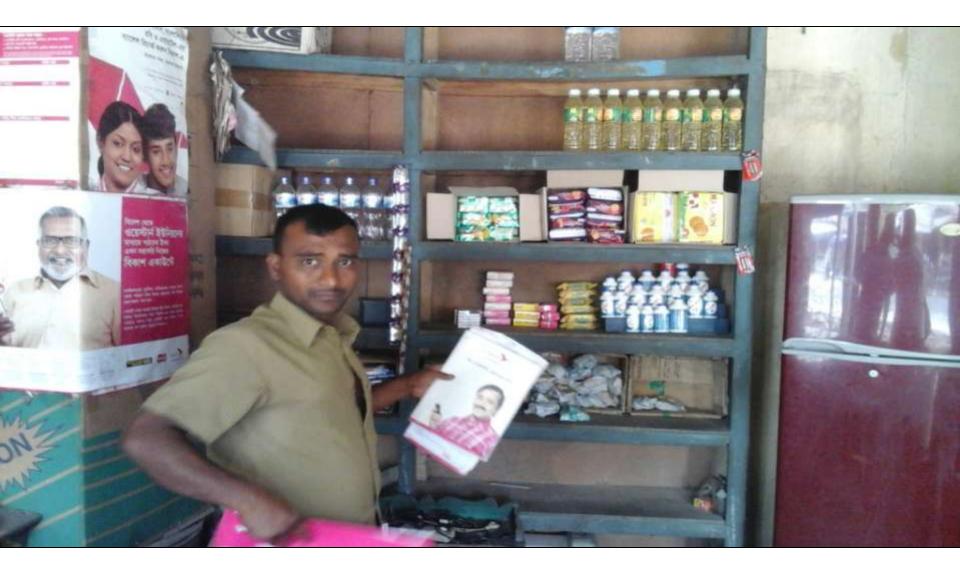

## PROPOSED NOBIN UDYOKTA BUSINESS INFO

| Business Name                                                | : | Zanu Store                                                                           |
|--------------------------------------------------------------|---|--------------------------------------------------------------------------------------|
| Address/ Location                                            | : | Kalitola bazar, Komorpur, Gobindoganj, Gaibandha.                                    |
| Total Investment in BDT                                      | : | Tk. 346,000                                                                          |
| Financing                                                    | : | Self Tk. 266,000 (from existing business) Required Investment Tk. 80,000 (as equity) |
| Present salary/drawings from business                        | : | BDT 3,000 (Three thousand)                                                           |
| Proposed Salary                                              | : | BDT 3,500 (Three thousand five hundred)                                              |
| Proposed Business Implementation Plan                        |   |                                                                                      |
| (i) % of present gross profit margin                         | : | On an average 15%, bKash & DBBL commission 100% and from mobile Recharge 100%.       |
| (ii) Estimated % of proposed gross profit margin             | : | On an average 15%, bKash & DBBL commission 100% and from mobile Recharge 100%.       |
| (iii) In future risk mgt. plan<br>(from fire, disaster etc.) | : |                                                                                      |

### INFO ON EXISTING BUSINESS OPERATIONS

|                                              |       | EB (BDT) |         |  |  |  |
|----------------------------------------------|-------|----------|---------|--|--|--|
| Particulars                                  | Daily | Monthly  | Yearly  |  |  |  |
| Sales income from products                   | 1,500 | 42,000   | 504,000 |  |  |  |
| Commission on bKash & DBBL                   | 100   | 2,800    | 33,600  |  |  |  |
| Commission on Mobile Recharge                | 54    | 1,512    | 18,144  |  |  |  |
| Total Sales/commission (A)                   | 1,654 | 46,312   | 555,744 |  |  |  |
| Less: Cost of Sales                          |       |          |         |  |  |  |
| Cost of products (Product Purchase)          | 1,275 | 35,700   | 428,400 |  |  |  |
| Total Cost of Sales and Services (B)         | 1,275 | 35,700   | 428,400 |  |  |  |
| Gross Profit (C) [C=(A-B)]                   | 379   | 10,612   | 127,344 |  |  |  |
| Less: Operating Cost:                        |       |          |         |  |  |  |
| Electricity bill                             |       | 500      | 6,000   |  |  |  |
| Generator bill                               |       | 150      | 1,800   |  |  |  |
| Shop Rent                                    |       | 600      | 7,200   |  |  |  |
| Mobile bill                                  |       | 300      | 3,600   |  |  |  |
| Conveyance bill                              |       | 400      | 4,800   |  |  |  |
| Present Salary (Self & family)               |       | 3,000    | 36,000  |  |  |  |
| Other Cost (stationary & Entertainment etc.) |       | 500      | 6,000   |  |  |  |
| Non Cash Item:                               |       |          |         |  |  |  |
| Depreciation Expenses                        |       | 428      | 5,140   |  |  |  |
| Total Operating Cost (D)                     |       | 5,878    | 70,540  |  |  |  |
| Net Profit (C-D):                            |       | 4,734    | 56,804  |  |  |  |