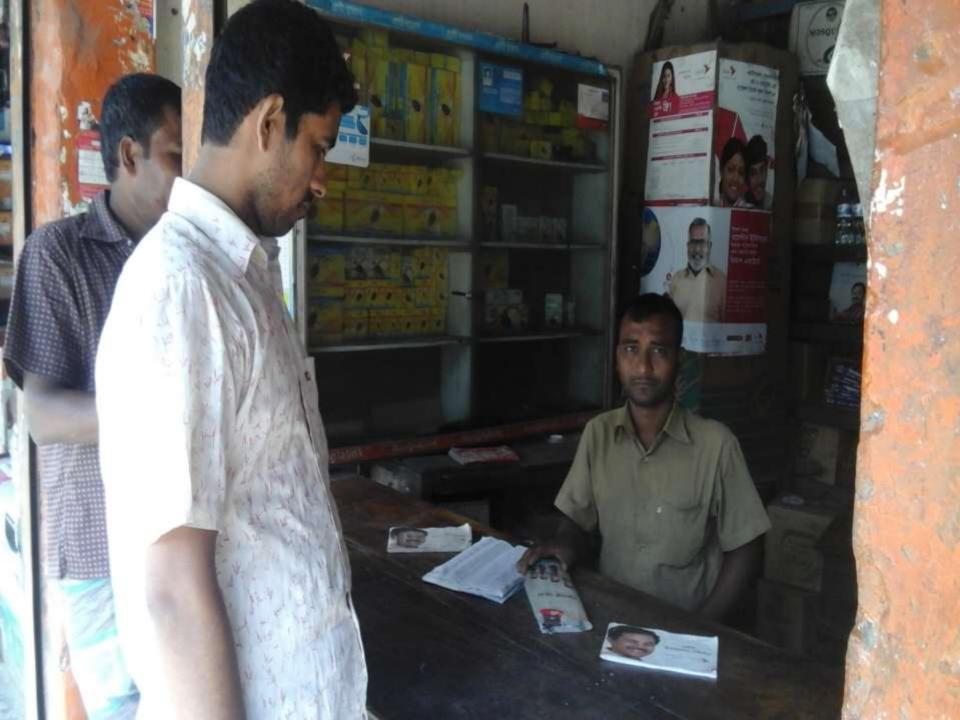

## PROPOSED NOBIN UDYOKTA BUSINESS INFO

| Business Name                                                | : | Zanu Store                                                                           |
|--------------------------------------------------------------|---|--------------------------------------------------------------------------------------|
| Address/ Location                                            | : | Kalitola bazar, Komorpur, Gobindoganj, Gaibandha.                                    |
| Total Investment in BDT                                      | : | Tk. 346,000                                                                          |
| Financing                                                    | : | Self Tk. 266,000 (from existing business) Required Investment Tk. 80,000 (as equity) |
| Present salary/drawings from business                        | : | BDT 3,000 (Three thousand)                                                           |
| Proposed Salary                                              | : | BDT 3,500 (Three thousand five hundred)                                              |
| Proposed Business Implementation Plan                        |   |                                                                                      |
| (i) % of present gross profit margin                         | : | On an average 15%, bKash & DBBL commission 100% and from mobile Recharge 100%.       |
| (ii) Estimated % of proposed gross profit margin             | : | On an average 15%, bKash & DBBL commission 100% and from mobile Recharge 100%.       |
| (iii) In future risk mgt. plan<br>(from fire, disaster etc.) | : |                                                                                      |

# Pictures

গণপ্রজাতন্ত্রী বাংলাদেশ সরকার ত্তিশি ক্রম -১৩ লাইসেন্স ফি আদায় রেজিষ্টার

2020 X 000 (400 C)