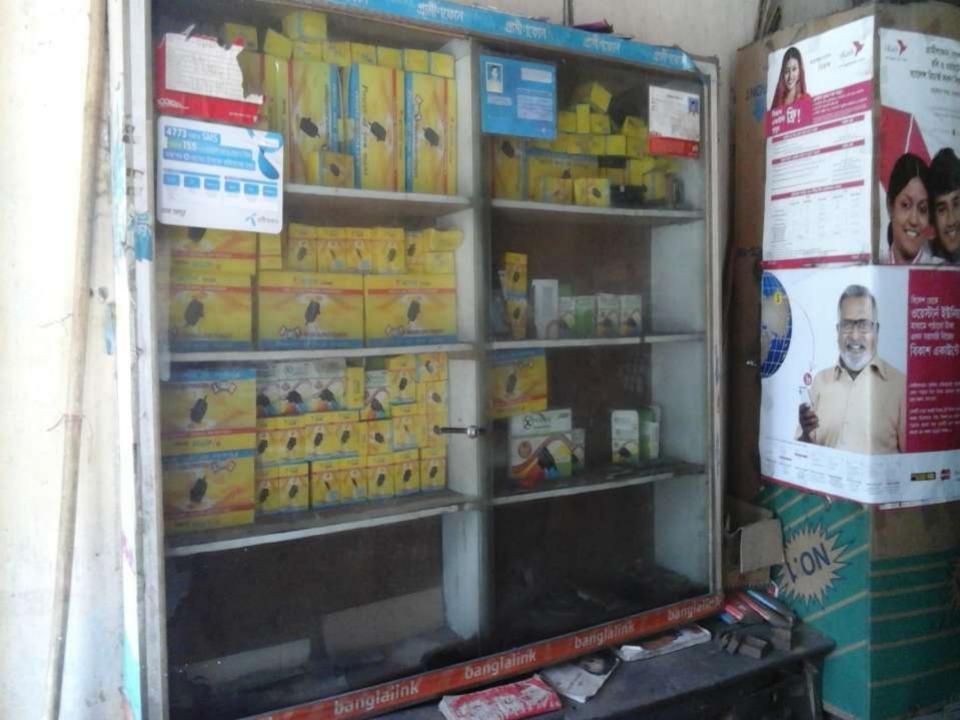

## PROPOSED NOBIN UDYOKTA BUSINESS INFO

| Business Name                                                | : | Zanu Store                                                                           |
|--------------------------------------------------------------|---|--------------------------------------------------------------------------------------|
| Address/ Location                                            | : | Kalitola bazar, Komorpur, Gobindoganj, Gaibandha.                                    |
| Total Investment in BDT                                      | : | Tk. 346,000                                                                          |
| Financing                                                    | : | Self Tk. 266,000 (from existing business) Required Investment Tk. 80,000 (as equity) |
| Present salary/drawings from business                        | : | BDT 3,000 (Three thousand)                                                           |
| Proposed Salary                                              | : | BDT 3,500 (Three thousand five hundred)                                              |
| Proposed Business Implementation Plan                        |   |                                                                                      |
| (i) % of present gross profit margin                         | : | On an average 15%, bKash & DBBL commission 100% and from mobile Recharge 100%.       |
| (ii) Estimated % of proposed gross profit margin             | : | On an average 15%, bKash & DBBL commission 100% and from mobile Recharge 100%.       |
| (iii) In future risk mgt. plan<br>(from fire, disaster etc.) | : |                                                                                      |

#### PRESENT & PROPOSED INVESTMENT BREAKDOWN

| Particulars                                            |                                                                                                           |                   | Proposed | Total   |  |
|--------------------------------------------------------|-----------------------------------------------------------------------------------------------------------|-------------------|----------|---------|--|
| Existing                                               | Proposed                                                                                                  | Business<br>(BDT) | (BDT)    | (BDT)   |  |
| noodles, energy light, harpic, candle                  | Investment in products (soap, soya bin oil, wheel powder, biscuit, soft drinks, tooth past, shampoo etc.) | 43,950            | 35,000   | 78,950  |  |
| Investment in mobile recharge (Flexi etc.)             | load, I-top up, easy load                                                                                 | 10,000            | 15,000   | 25,000  |  |
| Investment in bKash & DBBL etc.                        |                                                                                                           | 110,000           | 30,000   | 140,000 |  |
| Investment in Machineries & equipme mobile set-5 etc.) | ent (Refrigerator, fan, light,                                                                            | 30,000            | -        | 30,000  |  |
| Cash in hand                                           |                                                                                                           | 5,650             | -        | 5,650   |  |
| Decoration (fixture and fittings)                      |                                                                                                           | 6,400             | -        | 6,400   |  |
| Advance for Shop                                       |                                                                                                           | 60,000            | -        | 60,000  |  |
| Total Capita                                           | al                                                                                                        | 266,000           | 80,000   | 346,000 |  |