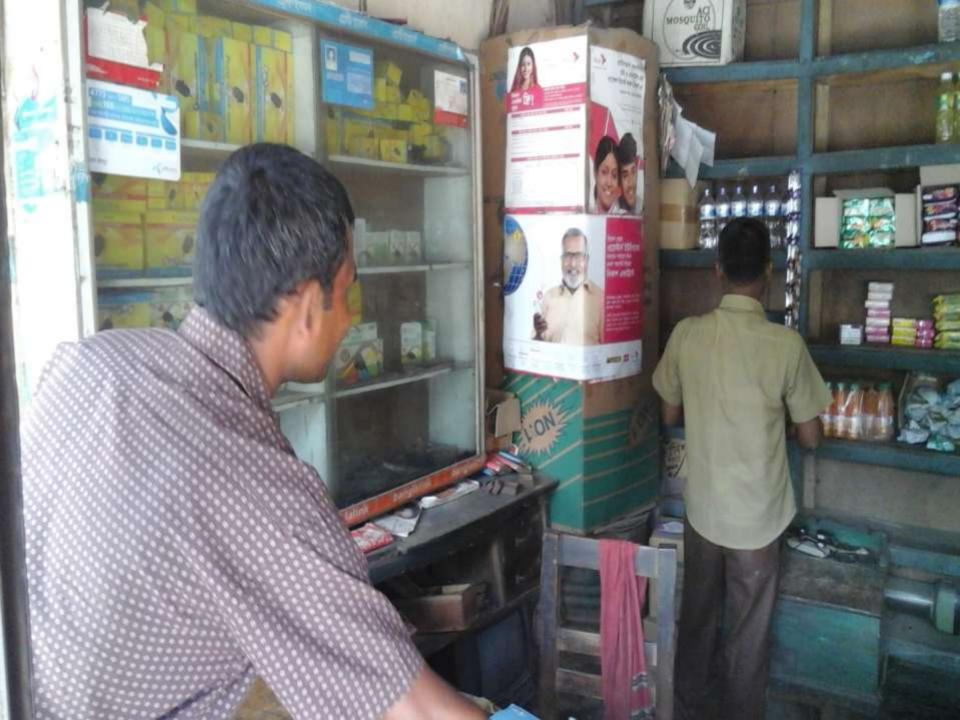

## PROPOSED NOBIN UDYOKTA BUSINESS INFO

| Business Name                                                | : | Zanu Store                                                                           |
|--------------------------------------------------------------|---|--------------------------------------------------------------------------------------|
| Address/ Location                                            | : | Kalitola bazar, Komorpur, Gobindoganj, Gaibandha.                                    |
| Total Investment in BDT                                      | : | Tk. 346,000                                                                          |
| Financing                                                    | : | Self Tk. 266,000 (from existing business) Required Investment Tk. 80,000 (as equity) |
| Present salary/drawings from business                        | : | BDT 3,000 (Three thousand)                                                           |
| Proposed Salary                                              | : | BDT 3,500 (Three thousand five hundred)                                              |
| Proposed Business Implementation Plan                        |   |                                                                                      |
| (i) % of present gross profit margin                         | : | On an average 15%, bKash & DBBL commission 100% and from mobile Recharge 100%.       |
| (ii) Estimated % of proposed gross profit margin             | : | On an average 15%, bKash & DBBL commission 100% and from mobile Recharge 100%.       |
| (iii) In future risk mgt. plan<br>(from fire, disaster etc.) | : |                                                                                      |

# Pictures

গণপ্রজাতন্ত্রী বাংলাদেশ সরকার ত্তিশি ক্রম -১৩ লাইসেন্স ফি আদায় রেজিষ্টার

2020 X 000 (400 C)