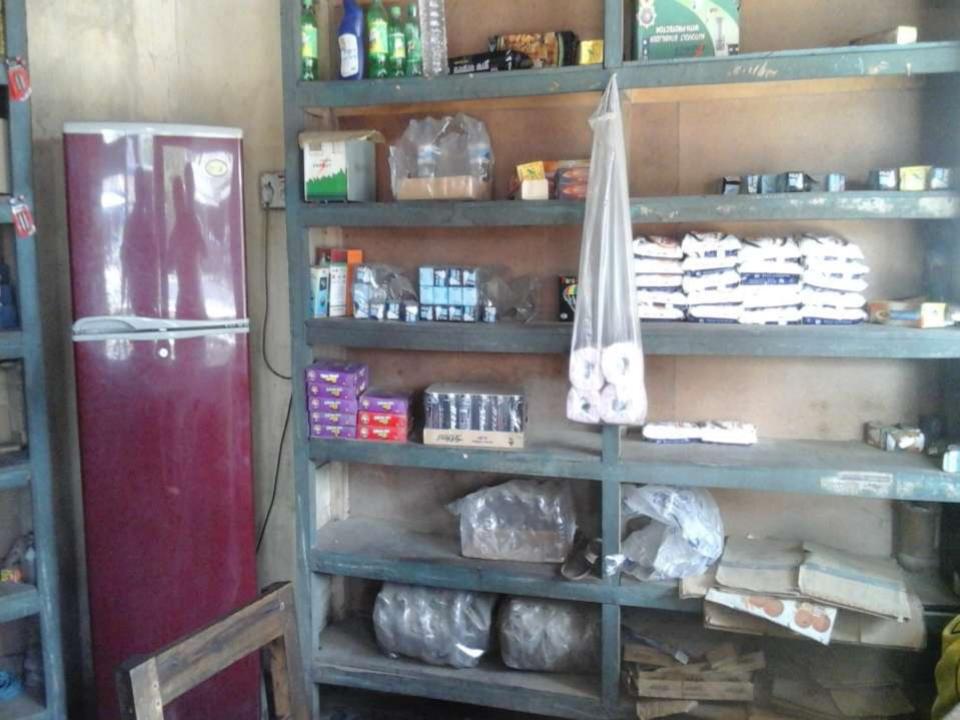

## PROPOSED NOBIN UDYOKTA BUSINESS INFO

| Business Name                                                | : | Zanu Store                                                                           |
|--------------------------------------------------------------|---|--------------------------------------------------------------------------------------|
| Address/ Location                                            | : | Kalitola bazar, Komorpur, Gobindoganj, Gaibandha.                                    |
| Total Investment in BDT                                      | : | Tk. 346,000                                                                          |
| Financing                                                    | : | Self Tk. 266,000 (from existing business) Required Investment Tk. 80,000 (as equity) |
| Present salary/drawings from business                        | : | BDT 3,000 (Three thousand)                                                           |
| Proposed Salary                                              | : | BDT 3,500 (Three thousand five hundred)                                              |
| Proposed Business Implementation Plan                        |   |                                                                                      |
| (i) % of present gross profit margin                         | : | On an average 15%, bKash & DBBL commission 100% and from mobile Recharge 100%.       |
| (ii) Estimated % of proposed gross profit margin             | : | On an average 15%, bKash & DBBL commission 100% and from mobile Recharge 100%.       |
| (iii) In future risk mgt. plan<br>(from fire, disaster etc.) | : |                                                                                      |

#### PRESENT & PROPOSED INVESTMENT BREAKDOWN

| Particulars                                            |                                                                                                           |                   | Proposed | Total   |  |
|--------------------------------------------------------|-----------------------------------------------------------------------------------------------------------|-------------------|----------|---------|--|
| Existing                                               | Proposed                                                                                                  | Business<br>(BDT) | (BDT)    | (BDT)   |  |
| noodles, energy light, harpic, candle                  | Investment in products (soap, soya bin oil, wheel powder, biscuit, soft drinks, tooth past, shampoo etc.) | 43,950            | 35,000   | 78,950  |  |
| Investment in mobile recharge (Flexi etc.)             | load, I-top up, easy load                                                                                 | 10,000            | 15,000   | 25,000  |  |
| Investment in bKash & DBBL etc.                        |                                                                                                           | 110,000           | 30,000   | 140,000 |  |
| Investment in Machineries & equipme mobile set-5 etc.) | ent (Refrigerator, fan, light,                                                                            | 30,000            | -        | 30,000  |  |
| Cash in hand                                           |                                                                                                           | 5,650             | -        | 5,650   |  |
| Decoration (fixture and fittings)                      |                                                                                                           | 6,400             | -        | 6,400   |  |
| Advance for Shop                                       |                                                                                                           | 60,000            | -        | 60,000  |  |
| Total Capita                                           | al                                                                                                        | 266,000           | 80,000   | 346,000 |  |