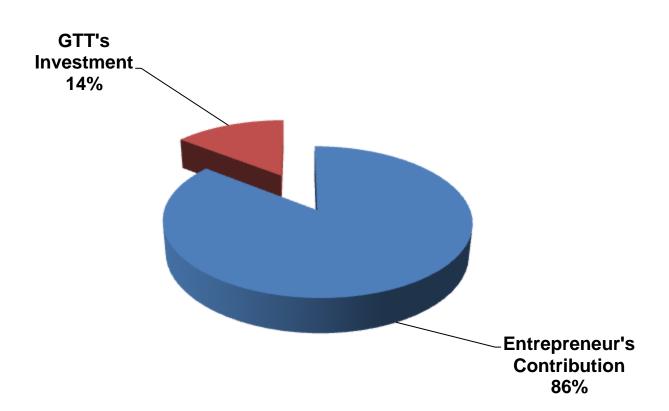

## SOURCE OF FINANCE

- Entrepreneur's Contribution BDT 476,000
- GTT's Investment BDT 80,000
- Total Capital BDT 556,000