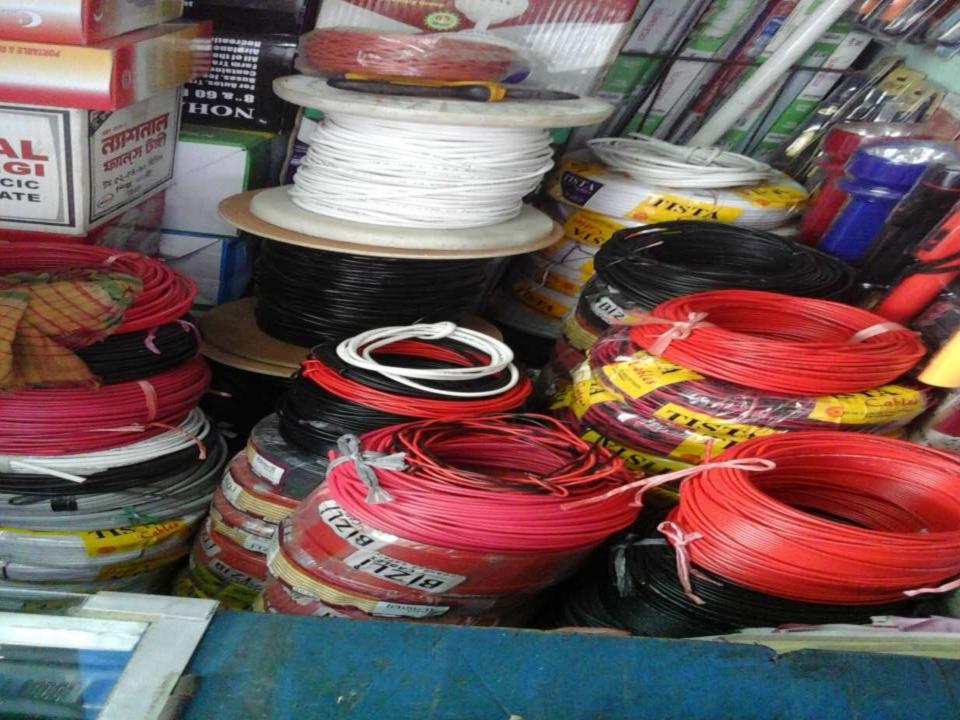

## **PROPOSED NOBIN UDYOKTA BUSINESS INFO**

| Business Name                                                          | : | Humaira Electric & Mugdho Telecom                                                        |
|------------------------------------------------------------------------|---|------------------------------------------------------------------------------------------|
| Address/ Location                                                      | : | Sreepotipur, Mohimaganj, Gobindoganj, Gaibandha.                                         |
| Total Investment in BDT                                                | : | Tk. 428,000                                                                              |
| Financing                                                              | : | Self Tk. 328,000 (from existing business)<br>Required Investment Tk. 100,000 (as equity) |
| Present salary/drawings from business                                  | : | BDT 5,000 (Five thousand)                                                                |
| Proposed Salary                                                        | : | BDT 6,000 (Six thousand)                                                                 |
| Proposed Business<br>Implementation Plan                               |   |                                                                                          |
| <ul><li>(i) % of present gross profit<br/>margin</li></ul>             | : | On an average 20% and Mobile Recharge 100%.                                              |
| <ul><li>(ii) Estimated % of proposed<br/>gross profit margin</li></ul> | : | On an average 20% and Mobile Recharge 100%.                                              |
| (iii) In future risk mgt. plan<br>(from fire, disaster etc.)           | : |                                                                                          |

|                          | Existing<br>Business<br>(BDT)      | Proposed<br>(BDT) | Total<br>(BDT) |         |
|--------------------------|------------------------------------|-------------------|----------------|---------|
| Existing                 | Existing Proposed                  |                   |                |         |
| Investment in products   | Investment in products (Different  |                   |                |         |
| (Different types of      | types of electric and electronics  |                   |                |         |
| electric and electronics | item -solar panel, battery, motor, | 220,271           | 100,000        | 320,271 |
| item etc.)               | charger fan and hardwre item etc.) | 220,271           | 100,000        | 520,271 |
| Investment in Mobile R   | echarge (Flexiload and itop-up     |                   |                |         |
| etc.)                    |                                    | 6,000             | _              | 6,000   |
| Investment in equipme    |                                    |                   |                |         |
| T.V, Fan, light and mobi | 17,450                             | -                 | 17,450         |         |
| Cash in hand             |                                    |                   |                |         |
|                          |                                    | 5,229             | -              | 5,229   |
| Debtors (Since April, 20 |                                    |                   |                |         |
|                          |                                    | 10,500            | -              | 10,500  |
| Advance for Shop         |                                    |                   |                |         |
|                          | 60,000                             | -                 | 60,000         |         |
| Decoration (Fixture & F  |                                    |                   |                |         |
|                          |                                    | 8,550             | -              | 8,550   |
| Total Capital            | 328,000                            | 100,000           | 428,000        |         |