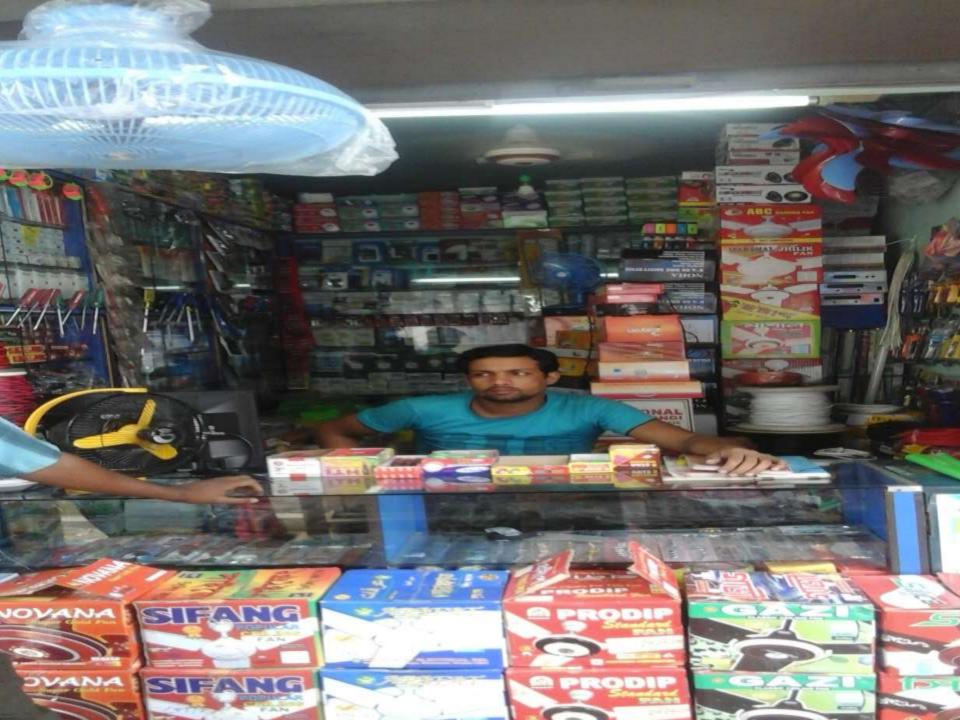

## **PROPOSED NOBIN UDYOKTA BUSINESS INFO**

| Business Name                                                          | : | Humaira Electric & Mugdho Telecom                                                        |
|------------------------------------------------------------------------|---|------------------------------------------------------------------------------------------|
| Address/ Location                                                      | : | Sreepotipur, Mohimaganj, Gobindoganj, Gaibandha.                                         |
| Total Investment in BDT                                                | : | Tk. 428,000                                                                              |
| Financing                                                              | : | Self Tk. 328,000 (from existing business)<br>Required Investment Tk. 100,000 (as equity) |
| Present salary/drawings from business                                  | : | BDT 5,000 (Five thousand)                                                                |
| Proposed Salary                                                        | : | BDT 6,000 (Six thousand)                                                                 |
| Proposed Business<br>Implementation Plan                               |   |                                                                                          |
| <ul><li>(i) % of present gross profit<br/>margin</li></ul>             | : | On an average 20% and Mobile Recharge 100%.                                              |
| <ul><li>(ii) Estimated % of proposed<br/>gross profit margin</li></ul> | : | On an average 20% and Mobile Recharge 100%.                                              |
| (iii) In future risk mgt. plan<br>(from fire, disaster etc.)           | : |                                                                                          |