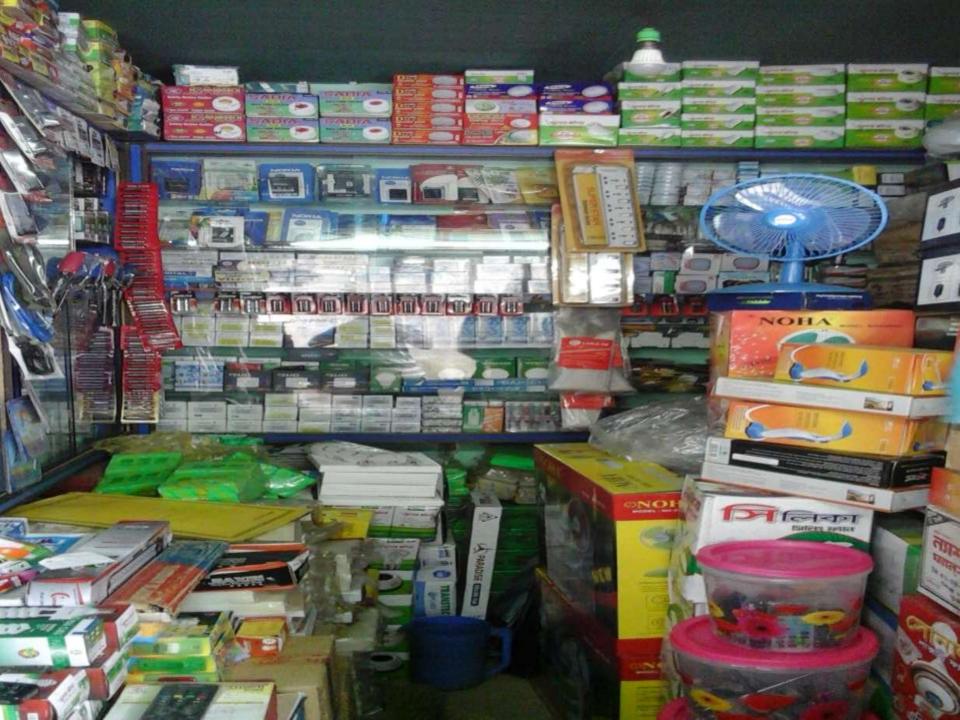

## **PROPOSED NOBIN UDYOKTA BUSINESS INFO**

| Business Name                                                          | : | Humaira Electric & Mugdho Telecom                                                        |
|------------------------------------------------------------------------|---|------------------------------------------------------------------------------------------|
| Address/ Location                                                      | : | Sreepotipur, Mohimaganj, Gobindoganj, Gaibandha.                                         |
| Total Investment in BDT                                                | : | Tk. 428,000                                                                              |
| Financing                                                              | : | Self Tk. 328,000 (from existing business)<br>Required Investment Tk. 100,000 (as equity) |
| Present salary/drawings from business                                  | : | BDT 5,000 (Five thousand)                                                                |
| Proposed Salary                                                        | : | BDT 6,000 (Six thousand)                                                                 |
| Proposed Business<br>Implementation Plan                               |   |                                                                                          |
| <ul><li>(i) % of present gross profit<br/>margin</li></ul>             | : | On an average 20% and Mobile Recharge 100%.                                              |
| <ul><li>(ii) Estimated % of proposed<br/>gross profit margin</li></ul> | : | On an average 20% and Mobile Recharge 100%.                                              |
| (iii) In future risk mgt. plan<br>(from fire, disaster etc.)           | : |                                                                                          |