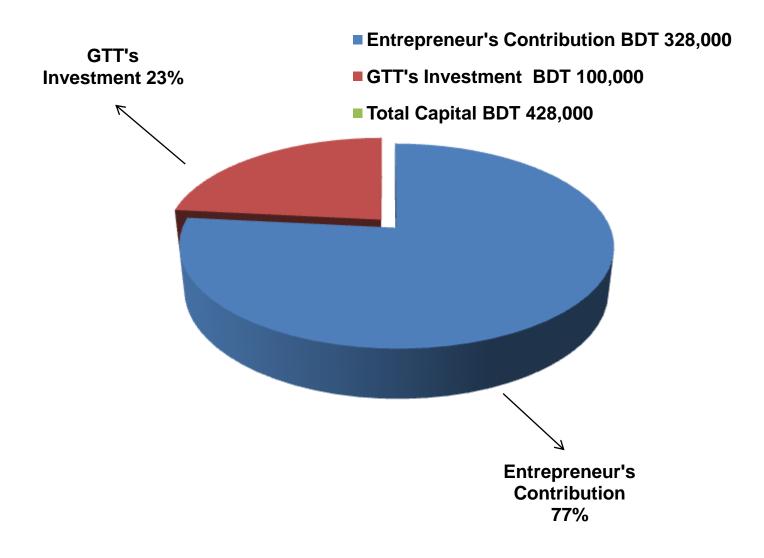

## **PROPOSED NOBIN UDYOKTA BUSINESS INFO**

| Business Name                                                          | : | Humaira Electric & Mugdho Telecom                                                        |
|------------------------------------------------------------------------|---|------------------------------------------------------------------------------------------|
| Address/ Location                                                      | : | Sreepotipur, Mohimaganj, Gobindoganj, Gaibandha.                                         |
| Total Investment in BDT                                                | : | Tk. 428,000                                                                              |
| Financing                                                              | : | Self Tk. 328,000 (from existing business)<br>Required Investment Tk. 100,000 (as equity) |
| Present salary/drawings from business                                  | : | BDT 5,000 (Five thousand)                                                                |
| Proposed Salary                                                        | : | BDT 6,000 (Six thousand)                                                                 |
| Proposed Business<br>Implementation Plan                               |   |                                                                                          |
| <ul><li>(i) % of present gross profit<br/>margin</li></ul>             | : | On an average 20% and Mobile Recharge 100%.                                              |
| <ul><li>(ii) Estimated % of proposed<br/>gross profit margin</li></ul> | : | On an average 20% and Mobile Recharge 100%.                                              |
| (iii) In future risk mgt. plan<br>(from fire, disaster etc.)           | : |                                                                                          |

|                          | Existing<br>Business<br>(BDT)      | Proposed<br>(BDT) | Total<br>(BDT) |         |
|--------------------------|------------------------------------|-------------------|----------------|---------|
| Existing                 | Existing Proposed                  |                   |                |         |
| Investment in products   | Investment in products (Different  |                   |                |         |
| (Different types of      | types of electric and electronics  |                   |                |         |
| electric and electronics | item -solar panel, battery, motor, | 220,271           | 100,000        | 320,271 |
| item etc.)               | charger fan and hardwre item etc.) | 220,271           | 100,000        | 520,271 |
| Investment in Mobile R   | echarge (Flexiload and itop-up     |                   |                |         |
| etc.)                    |                                    | 6,000             | _              | 6,000   |
| Investment in equipme    |                                    |                   |                |         |
| T.V, Fan, light and mobi | 17,450                             | -                 | 17,450         |         |
| Cash in hand             |                                    |                   |                |         |
|                          |                                    | 5,229             | -              | 5,229   |
| Debtors (Since April, 20 |                                    |                   |                |         |
|                          |                                    | 10,500            | -              | 10,500  |
| Advance for Shop         |                                    |                   |                |         |
|                          | 60,000                             | -                 | 60,000         |         |
| Decoration (Fixture & F  |                                    |                   |                |         |
|                          |                                    | 8,550             | -              | 8,550   |
| Total Capital            | 328,000                            | 100,000           | 428,000        |         |