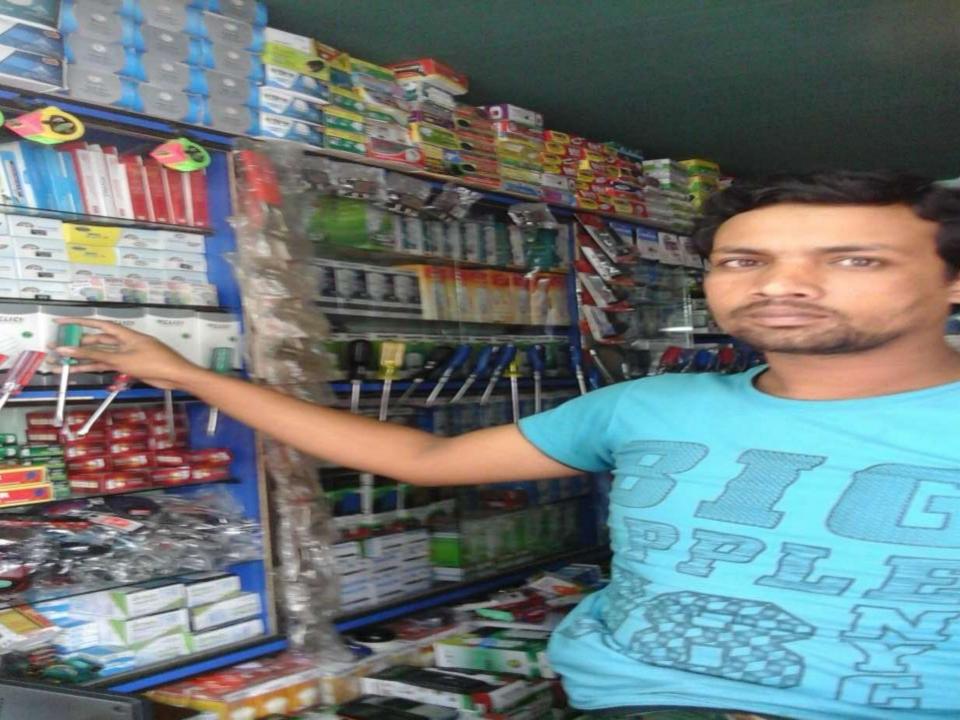

## **PROPOSED NOBIN UDYOKTA BUSINESS INFO**

| Business Name                                                          | : | Humaira Electric & Mugdho Telecom                                                        |
|------------------------------------------------------------------------|---|------------------------------------------------------------------------------------------|
| Address/ Location                                                      | : | Sreepotipur, Mohimaganj, Gobindoganj, Gaibandha.                                         |
| Total Investment in BDT                                                | : | Tk. 428,000                                                                              |
| Financing                                                              | : | Self Tk. 328,000 (from existing business)<br>Required Investment Tk. 100,000 (as equity) |
| Present salary/drawings from business                                  | : | BDT 5,000 (Five thousand)                                                                |
| Proposed Salary                                                        | : | BDT 6,000 (Six thousand)                                                                 |
| Proposed Business<br>Implementation Plan                               |   |                                                                                          |
| <ul><li>(i) % of present gross profit<br/>margin</li></ul>             | : | On an average 20% and Mobile Recharge 100%.                                              |
| <ul><li>(ii) Estimated % of proposed<br/>gross profit margin</li></ul> | : | On an average 20% and Mobile Recharge 100%.                                              |
| (iii) In future risk mgt. plan<br>(from fire, disaster etc.)           | : |                                                                                          |