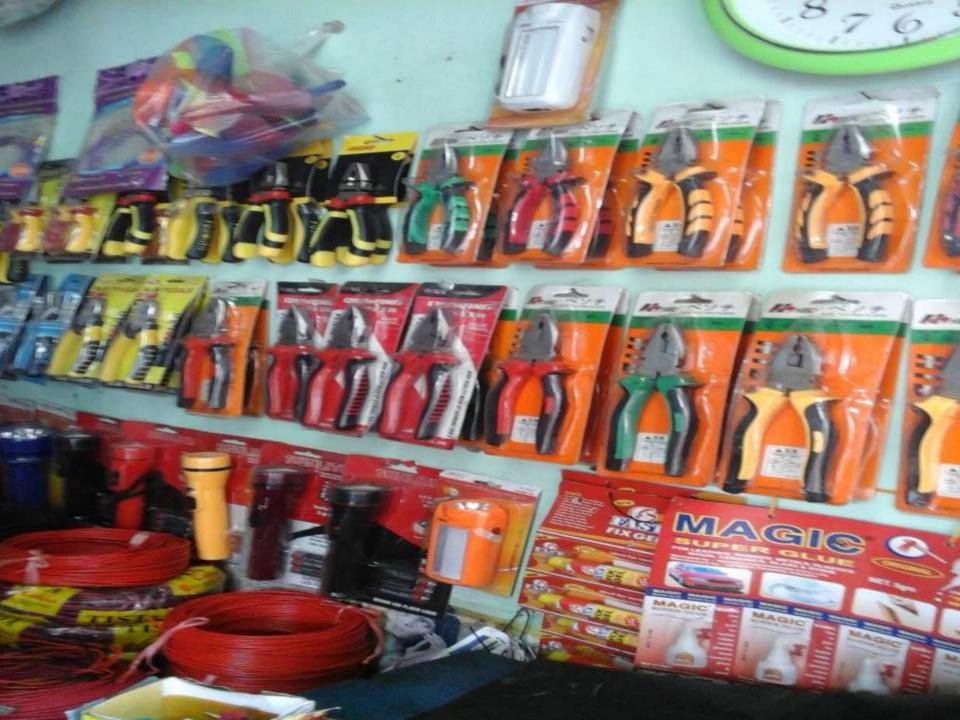

## **PROPOSED NOBIN UDYOKTA BUSINESS INFO**

| Business Name                                                          | : | Humaira Electric & Mugdho Telecom                                                        |
|------------------------------------------------------------------------|---|------------------------------------------------------------------------------------------|
| Address/ Location                                                      | : | Sreepotipur, Mohimaganj, Gobindoganj, Gaibandha.                                         |
| Total Investment in BDT                                                | : | Tk. 428,000                                                                              |
| Financing                                                              | : | Self Tk. 328,000 (from existing business)<br>Required Investment Tk. 100,000 (as equity) |
| Present salary/drawings from business                                  | : | BDT 5,000 (Five thousand)                                                                |
| Proposed Salary                                                        | : | BDT 6,000 (Six thousand)                                                                 |
| Proposed Business<br>Implementation Plan                               |   |                                                                                          |
| <ul><li>(i) % of present gross profit<br/>margin</li></ul>             | : | On an average 20% and Mobile Recharge 100%.                                              |
| <ul><li>(ii) Estimated % of proposed<br/>gross profit margin</li></ul> | : | On an average 20% and Mobile Recharge 100%.                                              |
| (iii) In future risk mgt. plan<br>(from fire, disaster etc.)           | : |                                                                                          |