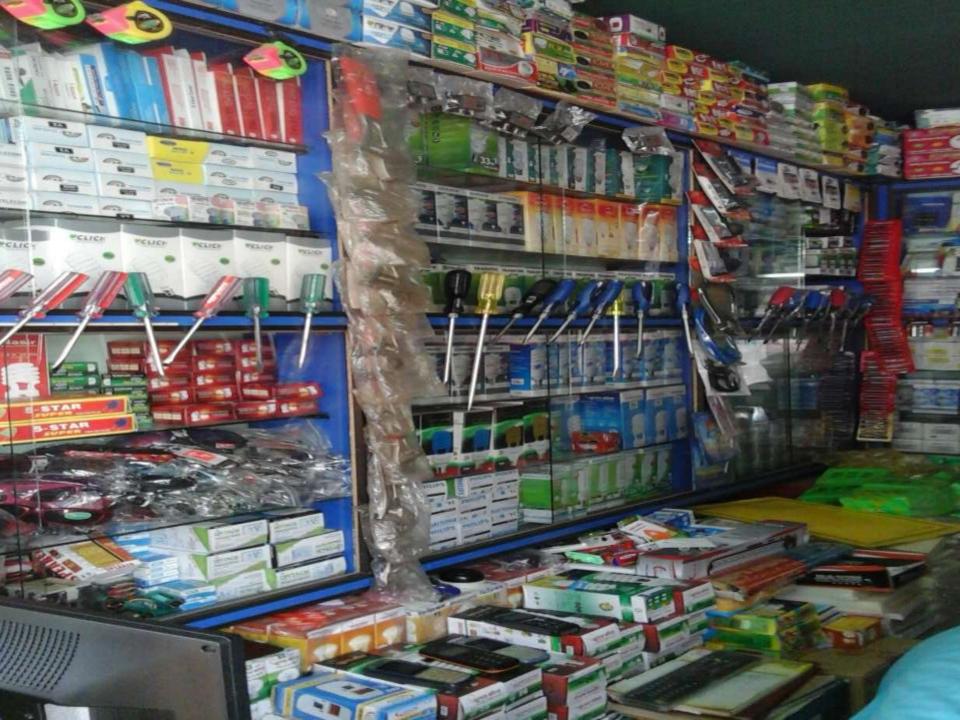

## **PROPOSED NOBIN UDYOKTA BUSINESS INFO**

| Business Name                                                          | : | Humaira Electric & Mugdho Telecom                                                        |
|------------------------------------------------------------------------|---|------------------------------------------------------------------------------------------|
| Address/ Location                                                      | : | Sreepotipur, Mohimaganj, Gobindoganj, Gaibandha.                                         |
| Total Investment in BDT                                                | : | Tk. 428,000                                                                              |
| Financing                                                              | : | Self Tk. 328,000 (from existing business)<br>Required Investment Tk. 100,000 (as equity) |
| Present salary/drawings from business                                  | : | BDT 5,000 (Five thousand)                                                                |
| Proposed Salary                                                        | : | BDT 6,000 (Six thousand)                                                                 |
| Proposed Business<br>Implementation Plan                               |   |                                                                                          |
| <ul><li>(i) % of present gross profit<br/>margin</li></ul>             | : | On an average 20% and Mobile Recharge 100%.                                              |
| <ul><li>(ii) Estimated % of proposed<br/>gross profit margin</li></ul> | : | On an average 20% and Mobile Recharge 100%.                                              |
| (iii) In future risk mgt. plan<br>(from fire, disaster etc.)           | : |                                                                                          |