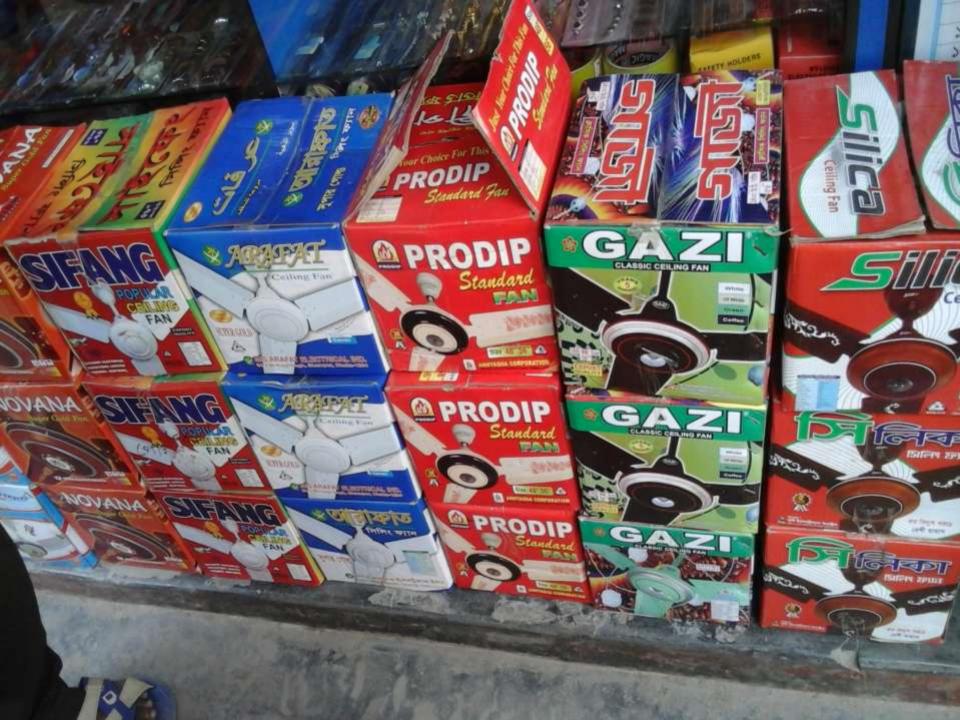

## **PROPOSED NOBIN UDYOKTA BUSINESS INFO**

| Business Name                                                          | : | Humaira Electric & Mugdho Telecom                                                        |
|------------------------------------------------------------------------|---|------------------------------------------------------------------------------------------|
| Address/ Location                                                      | : | Sreepotipur, Mohimaganj, Gobindoganj, Gaibandha.                                         |
| Total Investment in BDT                                                | : | Tk. 428,000                                                                              |
| Financing                                                              | : | Self Tk. 328,000 (from existing business)<br>Required Investment Tk. 100,000 (as equity) |
| Present salary/drawings from business                                  | : | BDT 5,000 (Five thousand)                                                                |
| Proposed Salary                                                        | : | BDT 6,000 (Six thousand)                                                                 |
| Proposed Business<br>Implementation Plan                               |   |                                                                                          |
| <ul><li>(i) % of present gross profit<br/>margin</li></ul>             | : | On an average 20% and Mobile Recharge 100%.                                              |
| <ul><li>(ii) Estimated % of proposed<br/>gross profit margin</li></ul> | : | On an average 20% and Mobile Recharge 100%.                                              |
| (iii) In future risk mgt. plan<br>(from fire, disaster etc.)           | : |                                                                                          |

|                          | Existing<br>Business<br>(BDT)      | Proposed<br>(BDT) | Total<br>(BDT) |         |
|--------------------------|------------------------------------|-------------------|----------------|---------|
| Existing                 | Existing Proposed                  |                   |                |         |
| Investment in products   | Investment in products (Different  |                   |                |         |
| (Different types of      | types of electric and electronics  |                   |                |         |
| electric and electronics | item -solar panel, battery, motor, | 220,271           | 100,000        | 320,271 |
| item etc.)               | charger fan and hardwre item etc.) | 220,271           | 100,000        | 520,271 |
| Investment in Mobile R   | echarge (Flexiload and itop-up     |                   |                |         |
| etc.)                    |                                    | 6,000             | _              | 6,000   |
| Investment in equipme    |                                    |                   |                |         |
| T.V, Fan, light and mobi | 17,450                             | -                 | 17,450         |         |
| Cash in hand             |                                    |                   |                |         |
|                          |                                    | 5,229             | -              | 5,229   |
| Debtors (Since April, 20 |                                    |                   |                |         |
|                          |                                    | 10,500            | -              | 10,500  |
| Advance for Shop         |                                    |                   |                |         |
|                          | 60,000                             | -                 | 60,000         |         |
| Decoration (Fixture & F  |                                    |                   |                |         |
|                          |                                    | 8,550             | -              | 8,550   |
| Total Capital            | 328,000                            | 100,000           | 428,000        |         |