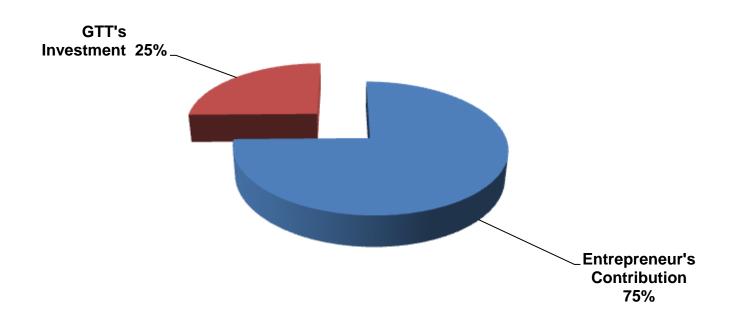

## SOURCE OF FINANCE

- Entrepreneur's Contribution BDT 444,000
- ■GTT's Investment BDT 150,000
- Total Capital BDT 594,000