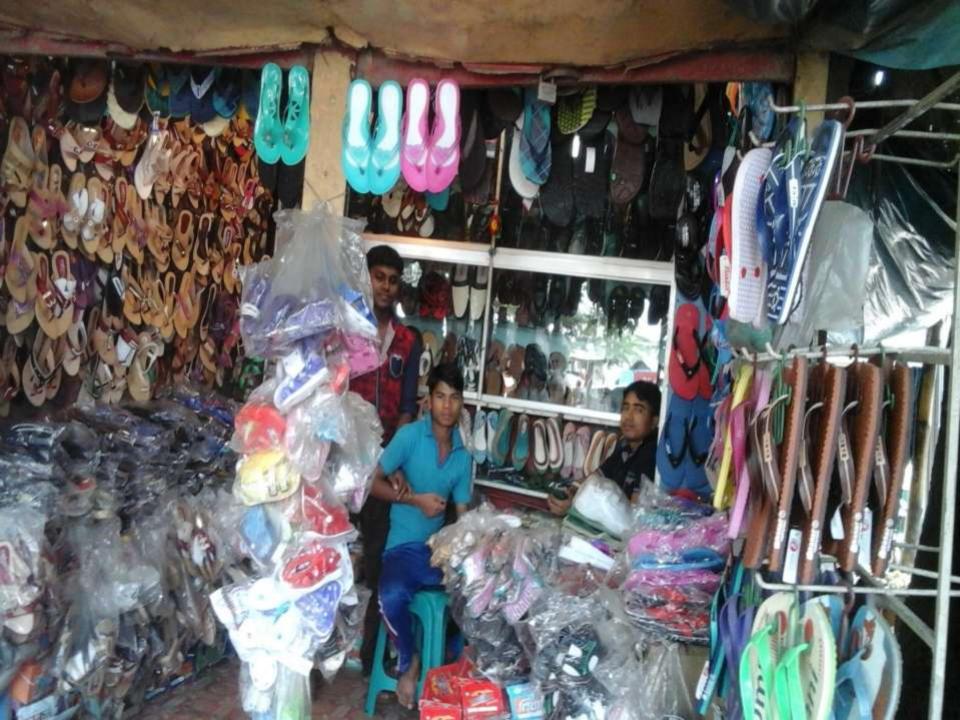

## PROPOSED NOBIN UDYOKTA BUSINESS INFO

| B                                                                                                                                                                                        |   |                                                                                   |
|------------------------------------------------------------------------------------------------------------------------------------------------------------------------------------------|---|-----------------------------------------------------------------------------------|
| Business Name                                                                                                                                                                            | : | Bhuiyan Shoes                                                                     |
| Address/ Location                                                                                                                                                                        | : | Burichang ,Comilla                                                                |
| Total Investment in BDT                                                                                                                                                                  | : | Tk. 412000                                                                        |
| Financing                                                                                                                                                                                | : | Self Tk. 292000(from existing business) Required Investment Tk. 120000(as equity) |
| Present salary/drawings from business                                                                                                                                                    | : | BDT 7,000( Seven thousand )                                                       |
| Proposed Salary                                                                                                                                                                          | : | BDT 8,300 (Eight thousand three hundred)                                          |
| Proposed Business Implementation Plan  (i) % of present gross profit margin  (ii) Estimated % of proposed gross profit margin  (iii) In future risk mgt. plan (from fire, disaster etc.) | : | On products 20%.  On products 20%.                                                |