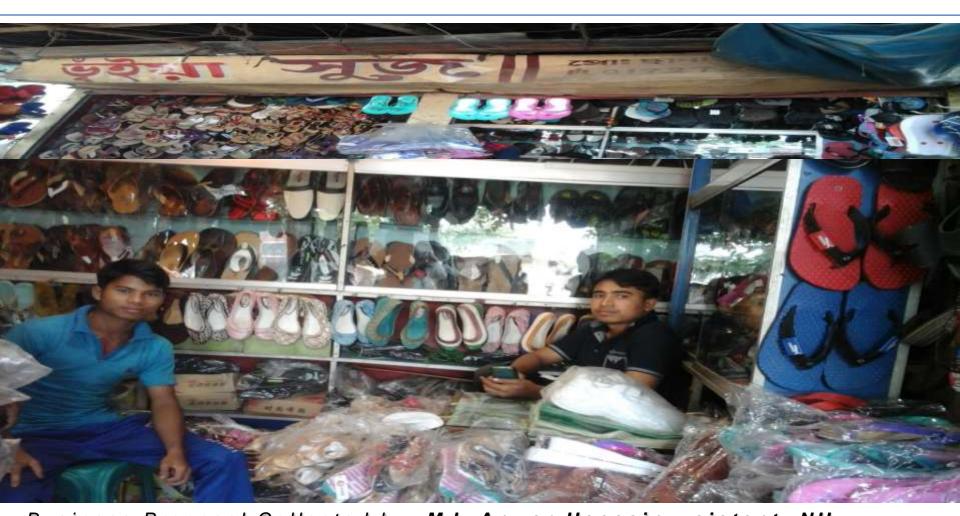

## PROPOSED NOBIN UDYOKTA BUSINESS INFO

| B                                                                                                                                                                                        |   |                                                                                   |
|------------------------------------------------------------------------------------------------------------------------------------------------------------------------------------------|---|-----------------------------------------------------------------------------------|
| Business Name                                                                                                                                                                            | : | Bhuiyan Shoes                                                                     |
| Address/ Location                                                                                                                                                                        | : | Burichang ,Comilla                                                                |
| Total Investment in BDT                                                                                                                                                                  | : | Tk. 412000                                                                        |
| Financing                                                                                                                                                                                | : | Self Tk. 292000(from existing business) Required Investment Tk. 120000(as equity) |
| Present salary/drawings from business                                                                                                                                                    | : | BDT 7,000( Seven thousand )                                                       |
| Proposed Salary                                                                                                                                                                          | : | BDT 8,300 (Eight thousand three hundred)                                          |
| Proposed Business Implementation Plan  (i) % of present gross profit margin  (ii) Estimated % of proposed gross profit margin  (iii) In future risk mgt. plan (from fire, disaster etc.) | : | On products 20%.  On products 20%.                                                |