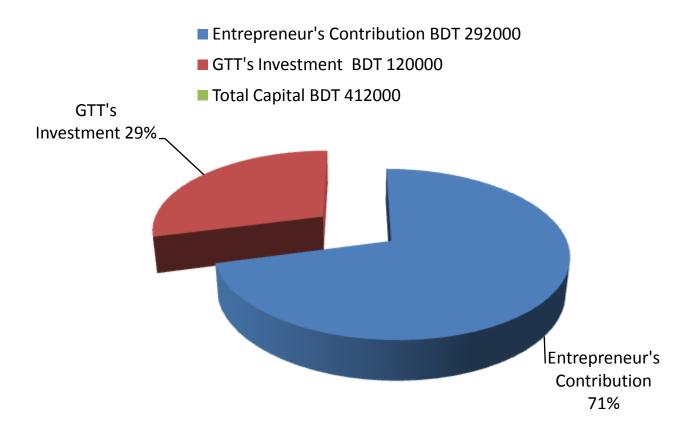

### PRESENT & PROPOSED INVESTMENT BREAKDOWN

| Particulars                       |                                                                             |         | Proposed<br>(BDT) | Total<br>(BDT) |
|-----------------------------------|-----------------------------------------------------------------------------|---------|-------------------|----------------|
| Existing                          | Proposed                                                                    |         |                   |                |
| 1                                 | Investment in products ( china<br>shoes, indian shoes, pansu<br>shoes, etc) | 183,725 | 120,000           | 303,725        |
| Cash in hand                      |                                                                             | 3,775   |                   | 3,775          |
| debtor                            |                                                                             | 1,100   |                   | 1,100          |
| Decoration (fixture and fittings) |                                                                             |         |                   | 31,400         |
| Advance for shop                  |                                                                             | 72,000  |                   | 72,000         |
| Total Capital                     |                                                                             |         | 120,000           | 412,000        |

## SOURCE OF FINANCE