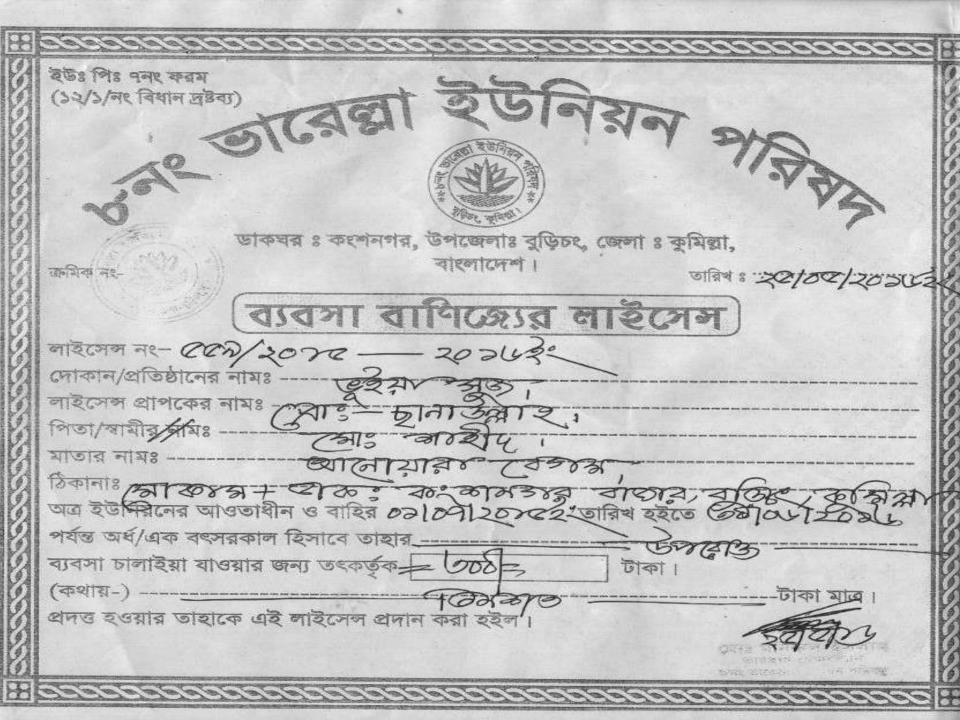

Proposed NUBusiness Name: Bhuiyan Shoes

Business Category: General Retail & Wholesale

Business Proposal Collected by: Md. Anwar Hossain, sistant NU, Chauddagram, Comilla

Business Proposal Prepared by: Md Rezaur Rashid Dewan

## PROPOSED NOBIN UDYOKTA BUSINESS INFO

| B                                                                                                                                                                                        |   |                                                                                   |
|------------------------------------------------------------------------------------------------------------------------------------------------------------------------------------------|---|-----------------------------------------------------------------------------------|
| Business Name                                                                                                                                                                            | : | Bhuiyan Shoes                                                                     |
| Address/ Location                                                                                                                                                                        | : | Burichang ,Comilla                                                                |
| Total Investment in BDT                                                                                                                                                                  | : | Tk. 412000                                                                        |
| Financing                                                                                                                                                                                | : | Self Tk. 292000(from existing business) Required Investment Tk. 120000(as equity) |
| Present salary/drawings from business                                                                                                                                                    | : | BDT 7,000( Seven thousand )                                                       |
| Proposed Salary                                                                                                                                                                          | : | BDT 8,300 (Eight thousand three hundred)                                          |
| Proposed Business Implementation Plan  (i) % of present gross profit margin  (ii) Estimated % of proposed gross profit margin  (iii) In future risk mgt. plan (from fire, disaster etc.) | : | On products 20%.  On products 20%.                                                |