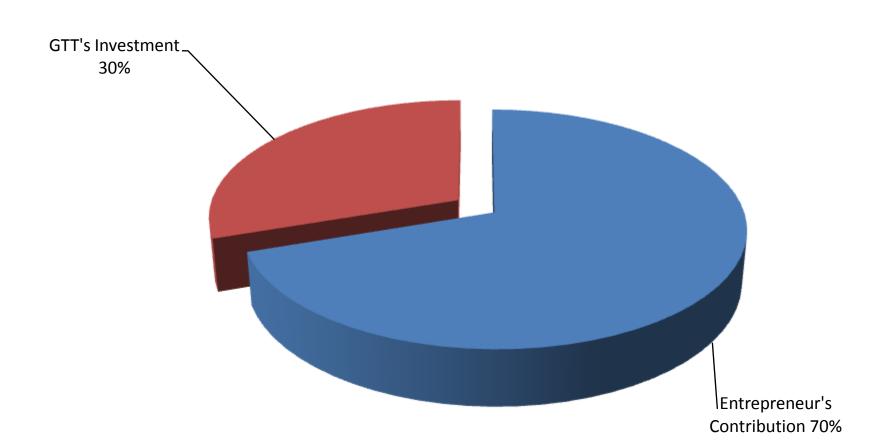

## SOURCE OF FINANCE

- Entrepreneur's Contribution BDT 231,000
- GTT's Investment BDT 100,000
- Total Capital BDT 331,000