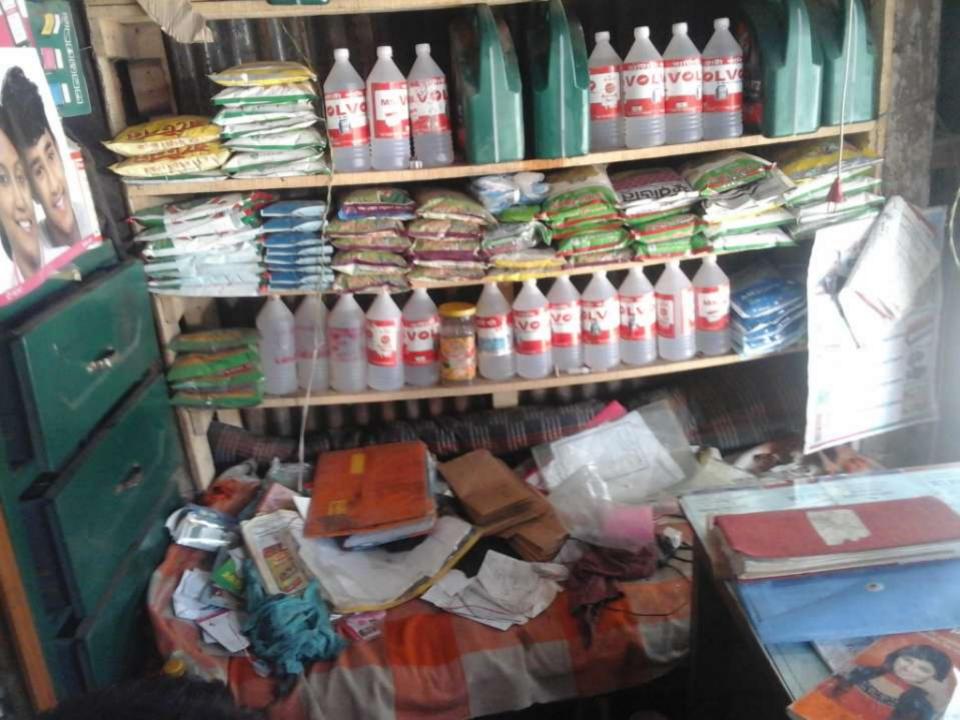

### PRESENT & PROPOSED INVESTMENT BREAKDOWN

| Particulars                                                               |                                                                           |         | Proposed<br>(BDT) | Total<br>(BDT) |  |
|---------------------------------------------------------------------------|---------------------------------------------------------------------------|---------|-------------------|----------------|--|
| Existing                                                                  | Proposed                                                                  |         |                   |                |  |
| Investment in products (Various types of insecticide and fertilizer etc.) | Investment in products (Various types of insecticide and fertilizer etc.) | 136,000 | 100,000           | 236,000        |  |
| Investment in Machineries (Spray Machine-20,etc.)                         |                                                                           |         |                   | 22,000         |  |
| Cash in hand                                                              |                                                                           | 16,000  | -                 | 16,000         |  |
| Debtors (Since May, 2016 to at present)                                   |                                                                           | 15,000  |                   | 15,000         |  |
| Creditors (Since May,2016to at present)                                   |                                                                           |         |                   | (12,000)       |  |
| Advance for Shop                                                          |                                                                           |         | -                 | 50,000         |  |
| Decoration (Furniture & Fittings )                                        |                                                                           | 4,000   | -                 | 4,000          |  |
| Total                                                                     | Capital                                                                   | 231,000 | 100,000           | 331,000        |  |