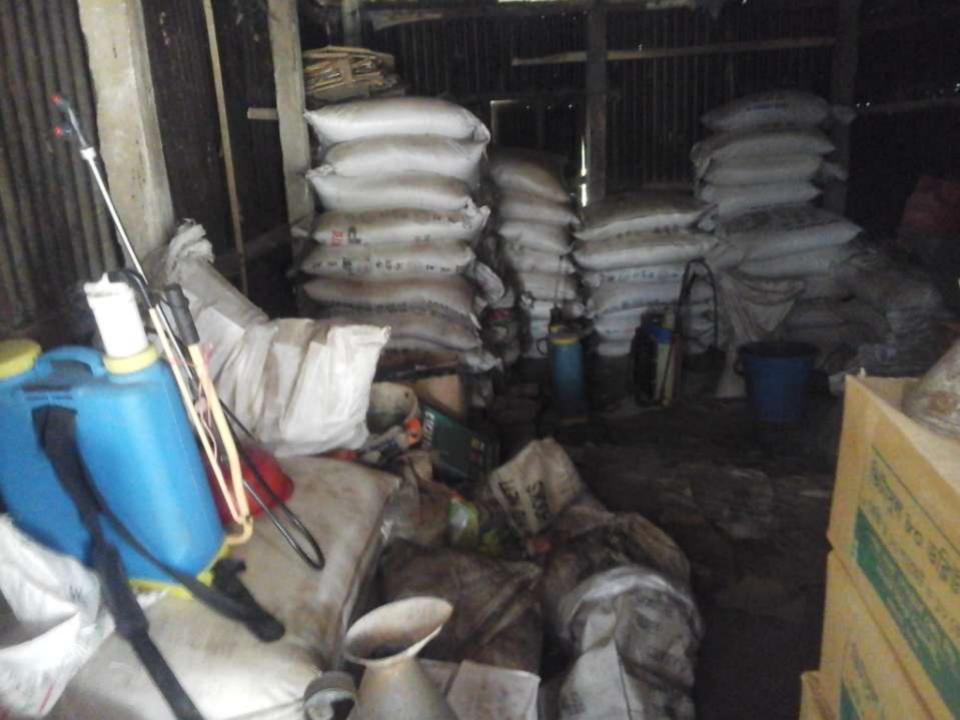

### PRESENT & PROPOSED INVESTMENT BREAKDOWN

| Particulars                                                               |                                                                           |         | Proposed<br>(BDT) | Total<br>(BDT) |  |
|---------------------------------------------------------------------------|---------------------------------------------------------------------------|---------|-------------------|----------------|--|
| Existing                                                                  | Proposed                                                                  |         |                   |                |  |
| Investment in products (Various types of insecticide and fertilizer etc.) | Investment in products (Various types of insecticide and fertilizer etc.) | 136,000 | 100,000           | 236,000        |  |
| Investment in Machineries (Spray Machine-20,etc.)                         |                                                                           |         |                   | 22,000         |  |
| Cash in hand                                                              |                                                                           | 16,000  | -                 | 16,000         |  |
| Debtors (Since May, 2016 to at present)                                   |                                                                           | 15,000  |                   | 15,000         |  |
| Creditors (Since May,2016to at present)                                   |                                                                           |         |                   | (12,000)       |  |
| Advance for Shop                                                          |                                                                           |         | -                 | 50,000         |  |
| Decoration (Furniture & Fittings )                                        |                                                                           | 4,000   | -                 | 4,000          |  |
| Total                                                                     | Capital                                                                   | 231,000 | 100,000           | 331,000        |  |