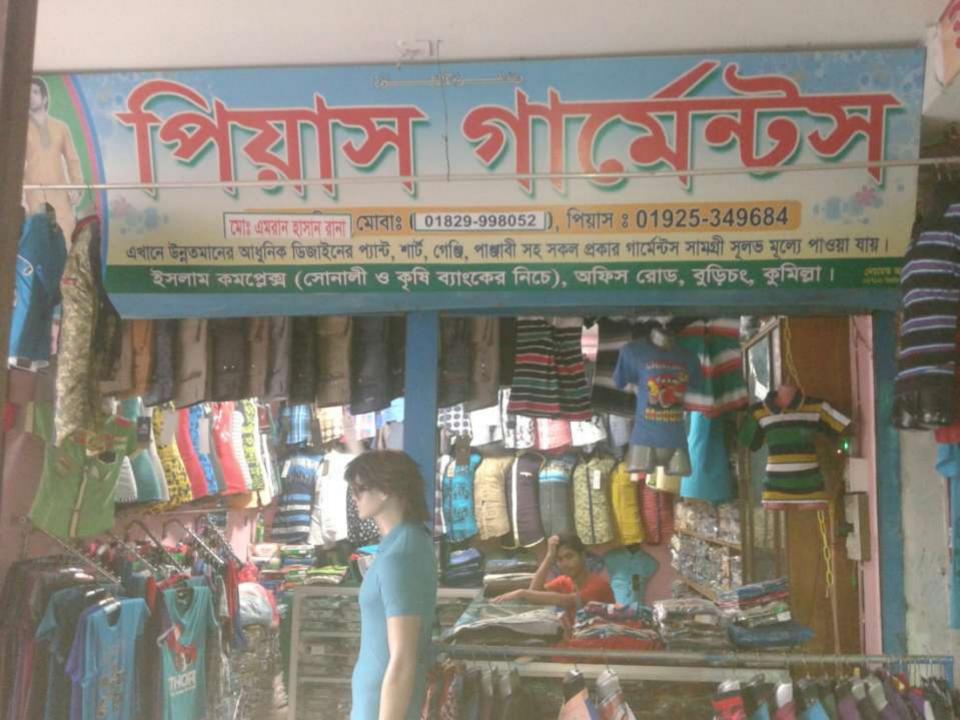

## PROPOSED NOBIN UDYOKTA BUSINESS INFO

| Business Name                                                | : | Peash Germants                                                                        |
|--------------------------------------------------------------|---|---------------------------------------------------------------------------------------|
| Address/ Location                                            | : | Office Road ,Burichang ,Comilla                                                       |
| Total Investment in BDT                                      | : | Tk.7,98,000                                                                           |
| Financing                                                    | : | Self tk.598,000 (from existing business) Required Investment Tk. 2,00,000 (as equity) |
| Present salary/drawings from business                        | : | Taka. 7,000 (Seven thousand)                                                          |
| Proposed Salary (estimates)                                  | : | Taka 8,000 (Eight Thousand)                                                           |
| Proposed Business<br>Implementation Plan                     |   |                                                                                       |
| (i) 20% of present gross profit margin                       | : | Average on products 18%.                                                              |
| (ii) Estimated 20% of proposed gross profit margin           | : | Average on products 18%.                                                              |
| (iii) In future risk mgt. plan<br>(from fire, disaster etc.) | : |                                                                                       |

### PRESENT & PROPOSED INVESTMENT BREAKDOWN

| Particulars                                                                     |                                                                    |         | Proposed<br>(BDT) | Total<br>(BDT) |
|---------------------------------------------------------------------------------|--------------------------------------------------------------------|---------|-------------------|----------------|
| Existing                                                                        | Proposed                                                           |         |                   |                |
| Investment in products (Various Types of pant,shirt,t-shirt,lunghi,trouzer etc) | Investment in products (<br>Various Types of Germants item<br>etc) | 326,500 | 200,000           | 526,500        |
| Advance for shop                                                                |                                                                    |         |                   | 150,000        |
| Investment in Dacoration(furniture & Fittings)                                  |                                                                    |         |                   | 104,500        |
| Cash in hand                                                                    |                                                                    | 11,500  |                   | 11,500         |
| Debtors (Since August, 2015 to at present)                                      |                                                                    | 5,500   |                   | 5,500          |
|                                                                                 |                                                                    |         |                   | -              |
| Total Capit                                                                     | al                                                                 | 598,000 | 200,000           | 798,000        |

লোকানের ধরনঃ- দুই সাটার বিশিষ্ট " পিয়াস গার্মেন্টস" এই চুক্তিপত্র ০১/০৪/২০১৬ ইং তাবিখ হইতে কার্যাকর হইবাছে।