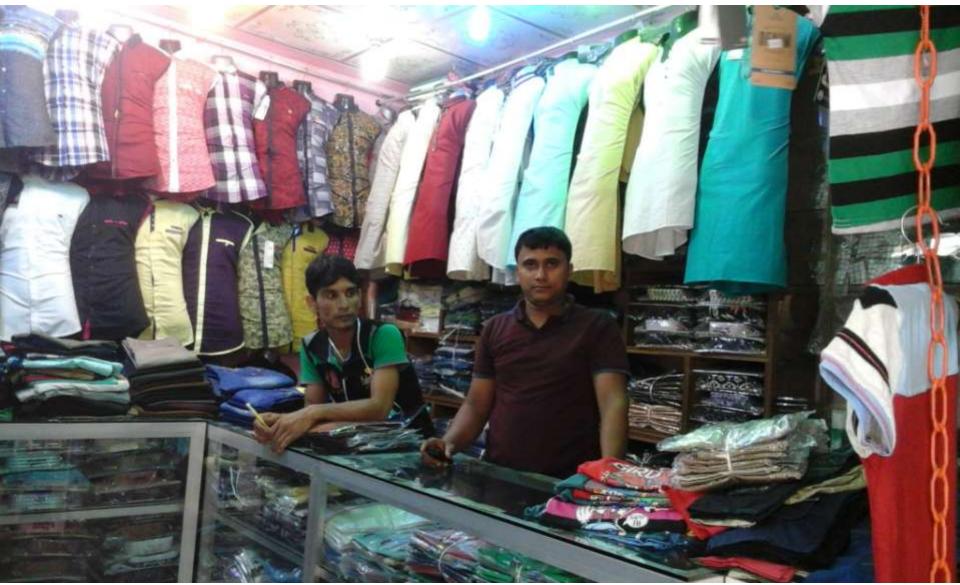

## PROPOSED NOBIN UDYOKTA BUSINESS INFO

| Business Name                                                | : | Peash Germants                                                                        |
|--------------------------------------------------------------|---|---------------------------------------------------------------------------------------|
| Address/ Location                                            | : | Office Road ,Burichang ,Comilla                                                       |
| Total Investment in BDT                                      | : | Tk.7,98,000                                                                           |
| Financing                                                    | : | Self tk.598,000 (from existing business) Required Investment Tk. 2,00,000 (as equity) |
| Present salary/drawings from business                        | : | Taka. 7,000 (Seven thousand)                                                          |
| Proposed Salary (estimates)                                  | : | Taka 8,000 (Eight Thousand)                                                           |
| Proposed Business<br>Implementation Plan                     |   |                                                                                       |
| (i) 20% of present gross profit margin                       | : | Average on products 18%.                                                              |
| (ii) Estimated 20% of proposed gross profit margin           | : | Average on products 18%.                                                              |
| (iii) In future risk mgt. plan<br>(from fire, disaster etc.) | : |                                                                                       |

### PRESENT & PROPOSED INVESTMENT BREAKDOWN

| Particulars                                                                     |                                                                    |         | Proposed<br>(BDT) | Total<br>(BDT) |
|---------------------------------------------------------------------------------|--------------------------------------------------------------------|---------|-------------------|----------------|
| Existing                                                                        | Proposed                                                           |         |                   |                |
| Investment in products (Various Types of pant,shirt,t-shirt,lunghi,trouzer etc) | Investment in products (<br>Various Types of Germants item<br>etc) | 326,500 | 200,000           | 526,500        |
| Advance for shop                                                                |                                                                    |         |                   | 150,000        |
| Investment in Dacoration(furniture & Fittings)                                  |                                                                    |         |                   | 104,500        |
| Cash in hand                                                                    |                                                                    | 11,500  |                   | 11,500         |
| Debtors (Since August, 2015 to at present)                                      |                                                                    | 5,500   |                   | 5,500          |
|                                                                                 |                                                                    |         |                   | -              |
| Total Capit                                                                     | al                                                                 | 598,000 | 200,000           | 798,000        |