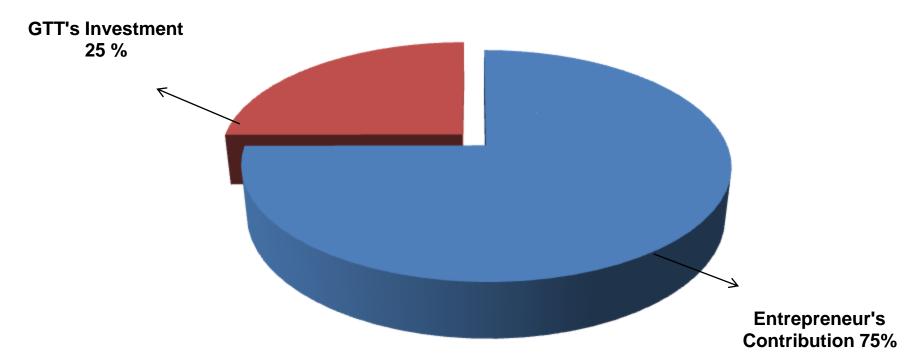

### PRESENT & PROPOSED INVESTMENT BREAKDOWN

| Particulars                                                                     |                                                                    |         | Proposed<br>(BDT) | Total<br>(BDT) |
|---------------------------------------------------------------------------------|--------------------------------------------------------------------|---------|-------------------|----------------|
| Existing                                                                        | Proposed                                                           |         |                   |                |
| Investment in products (Various Types of pant,shirt,t-shirt,lunghi,trouzer etc) | Investment in products (<br>Various Types of Germants item<br>etc) | 326,500 | 200,000           | 526,500        |
| Advance for shop                                                                |                                                                    |         |                   | 150,000        |
| Investment in Dacoration(furniture & Fittings)                                  |                                                                    |         |                   | 104,500        |
| Cash in hand                                                                    |                                                                    | 11,500  |                   | 11,500         |
| Debtors (Since August, 2015 to at present)                                      |                                                                    | 5,500   |                   | 5,500          |
|                                                                                 |                                                                    |         |                   | -              |
| Total Capit                                                                     | al                                                                 | 598,000 | 200,000           | 798,000        |

# SOURCE OF FINANCE

- Entrepreneur's Contribution BDT 598,000
- GTT's Investment BDT 200000
- Total Capital BDT 798,000