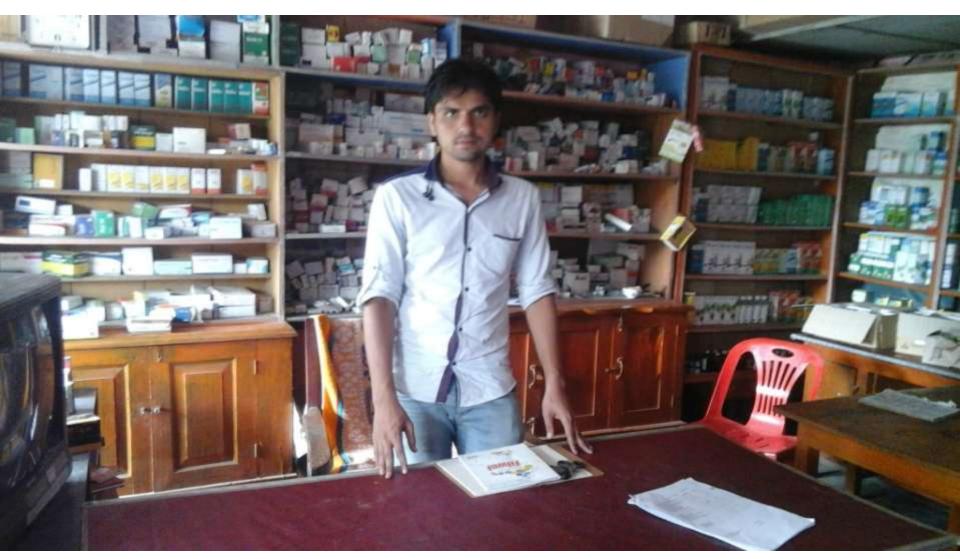

### PROPOSED NOBIN UDYOKTA BUSINESS INFO

| Business Name                                                | : | M/S Lotif Pharmacy.                                                                   |
|--------------------------------------------------------------|---|---------------------------------------------------------------------------------------|
| Address/ Location                                            | : | Moharaja bazar,Ranishankoil,Thakurgaon.                                               |
| Total Investment in BDT                                      | : | Tk. 2,16,000                                                                          |
| Financing                                                    | : | Self Tk. 1,36,000 (from existing business) Required Investment Tk. 80,000 (as equity) |
| Present salary/drawings from business                        | : | BDT 4,000 (Four Thousand ).                                                           |
| Proposed Salary                                              | : | BDT 5,000 (Five Thousand ).                                                           |
| Proposed Business<br>Implementation Plan                     |   |                                                                                       |
| (i) % of present gross profit margin                         | : | On an Average 20%.                                                                    |
| (ii) Estimated % of proposed gross profit margin             | : | On an Average 20%.                                                                    |
| (iii) In future risk mgt. plan<br>(from fire, disaster etc.) | : |                                                                                       |

### PRESENT & PROPOSED INVESTMENT BREAKDOWN

| Particu                                                           | Existing<br>Business                                              | Propose | Total      |         |
|-------------------------------------------------------------------|-------------------------------------------------------------------|---------|------------|---------|
| Existing                                                          | Proposed                                                          | (BDT)   | d<br>(BDT) | (BDT)   |
| Investment in products (Such as different kinds of medicine etc.) | Investment in products (Such as different kinds of medicine etc.) | 110,355 | 80,000     | 190,355 |
| Investment in Machineries (Such as Gaetc.)                        | 2,500                                                             | -       | 2,500      |         |
| Investment in Equipment & Tools ( Such                            | 6,400                                                             | -       | 6,400      |         |
| Cash in Hand                                                      |                                                                   |         | -          | 2,045   |
| Investment in Decoration (Rack-03,table-03,plastic chair-03, etc) |                                                                   |         |            | 14,700  |
| Total Ca                                                          | 136,000                                                           | 80,000  | 216,000    |         |