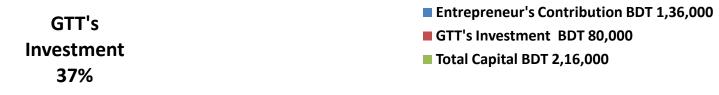

### PRESENT & PROPOSED INVESTMENT BREAKDOWN

| Particu                                                           | Existing<br>Business                                              | Propose | Total      |         |
|-------------------------------------------------------------------|-------------------------------------------------------------------|---------|------------|---------|
| Existing                                                          | Proposed                                                          | (BDT)   | d<br>(BDT) | (BDT)   |
| Investment in products (Such as different kinds of medicine etc.) | Investment in products (Such as different kinds of medicine etc.) | 110,355 | 80,000     | 190,355 |
| Investment in Machineries (Such as Gaetc.)                        | 2,500                                                             | -       | 2,500      |         |
| Investment in Equipment & Tools ( Such                            | 6,400                                                             | -       | 6,400      |         |
| Cash in Hand                                                      |                                                                   |         | -          | 2,045   |
| Investment in Decoration (Rack-03,table-03,plastic chair-03, etc) |                                                                   |         |            | 14,700  |
| Total Ca                                                          | 136,000                                                           | 80,000  | 216,000    |         |

### SOURCE OF FINANCE