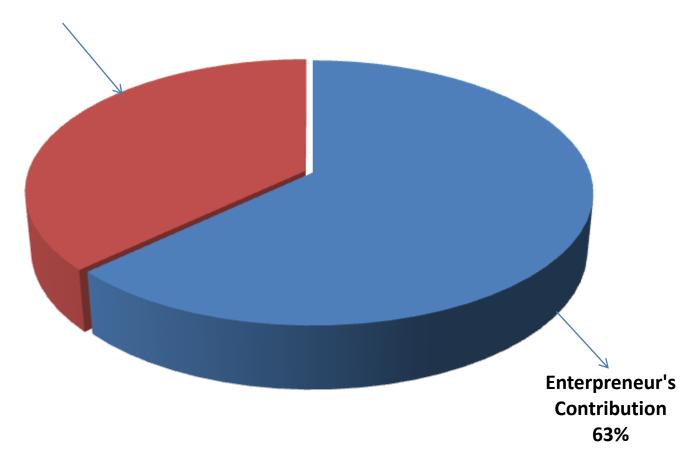

### PRESENT & PROPOSED INVESTMENT BREAKDOWN

| Particu                                                           | Existing<br>Business                                              | Propose | Total      |         |
|-------------------------------------------------------------------|-------------------------------------------------------------------|---------|------------|---------|
| Existing                                                          | Proposed                                                          | (BDT)   | d<br>(BDT) | (BDT)   |
| Investment in products (Such as different kinds of medicine etc.) | Investment in products (Such as different kinds of medicine etc.) | 110,355 | 80,000     | 190,355 |
| Investment in Machineries (Such as Gaetc.)                        | 2,500                                                             | -       | 2,500      |         |
| Investment in Equipment & Tools ( Such                            | 6,400                                                             | -       | 6,400      |         |
| Cash in Hand                                                      |                                                                   |         | -          | 2,045   |
| Investment in Decoration (Rack-03,table-03,plastic chair-03, etc) |                                                                   |         |            | 14,700  |
| Total Ca                                                          | 136,000                                                           | 80,000  | 216,000    |         |

### SOURCE OF FINANCE