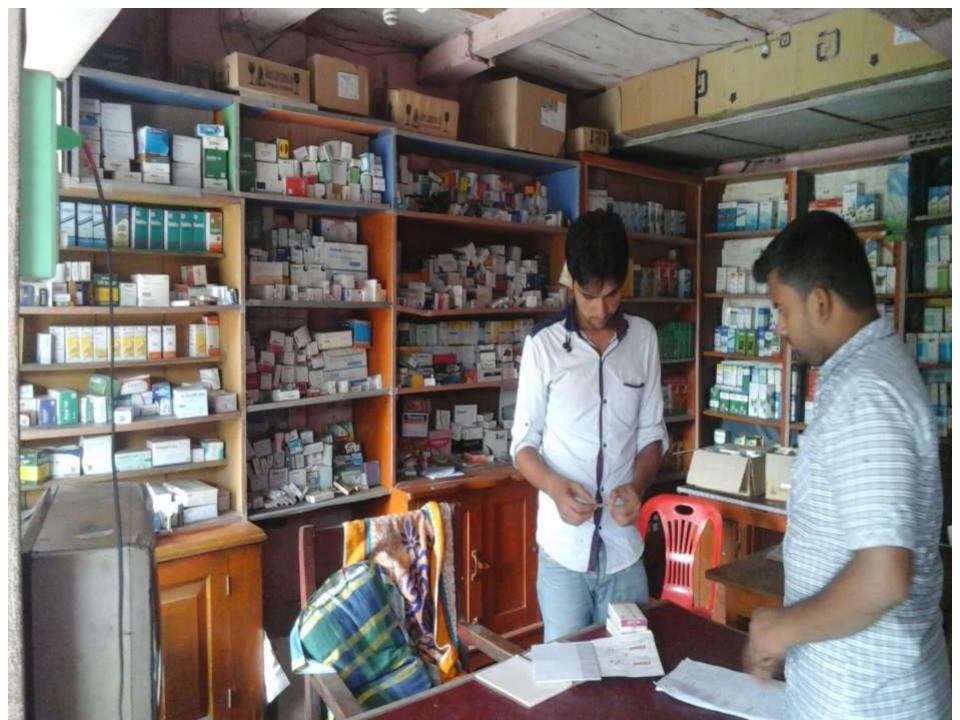

### PROPOSED NOBIN UDYOKTA BUSINESS INFO

| Business Name                                                | : | M/S Lotif Pharmacy.                                                                   |
|--------------------------------------------------------------|---|---------------------------------------------------------------------------------------|
| Address/ Location                                            | : | Moharaja bazar,Ranishankoil,Thakurgaon.                                               |
| Total Investment in BDT                                      | : | Tk. 2,16,000                                                                          |
| Financing                                                    | : | Self Tk. 1,36,000 (from existing business) Required Investment Tk. 80,000 (as equity) |
| Present salary/drawings from business                        | : | BDT 4,000 (Four Thousand ).                                                           |
| Proposed Salary                                              | : | BDT 5,000 (Five Thousand ).                                                           |
| Proposed Business<br>Implementation Plan                     |   |                                                                                       |
| (i) % of present gross profit margin                         | : | On an Average 20%.                                                                    |
| (ii) Estimated % of proposed gross profit margin             | : | On an Average 20%.                                                                    |
| (iii) In future risk mgt. plan<br>(from fire, disaster etc.) | : |                                                                                       |

### PRESENT & PROPOSED INVESTMENT BREAKDOWN

| Particu                                                           | Existing<br>Business                                              | Propose | Total      |         |
|-------------------------------------------------------------------|-------------------------------------------------------------------|---------|------------|---------|
| Existing                                                          | Proposed                                                          | (BDT)   | d<br>(BDT) | (BDT)   |
| Investment in products (Such as different kinds of medicine etc.) | Investment in products (Such as different kinds of medicine etc.) | 110,355 | 80,000     | 190,355 |
| Investment in Machineries (Such as Gaetc.)                        | 2,500                                                             | -       | 2,500      |         |
| Investment in Equipment & Tools ( Such                            | 6,400                                                             | -       | 6,400      |         |
| Cash in Hand                                                      |                                                                   |         | -          | 2,045   |
| Investment in Decoration (Rack-03,table-03,plastic chair-03, etc) |                                                                   |         |            | 14,700  |
| Total Ca                                                          | 136,000                                                           | 80,000  | 216,000    |         |