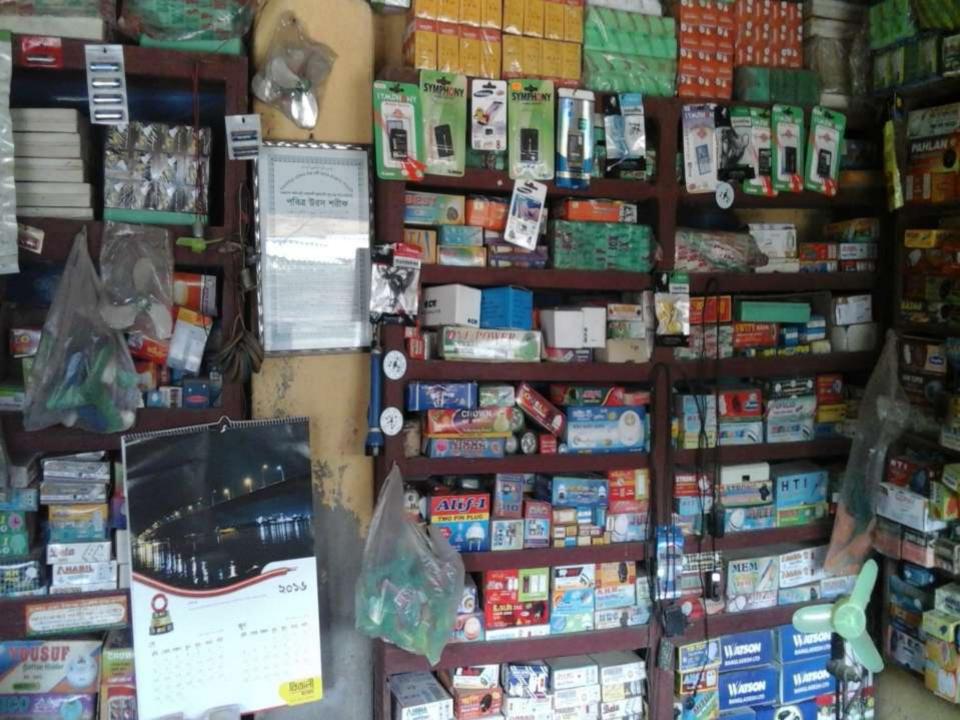

## PROPOSED NOBIN UDYOKTA BUSINESS INFO

| Business Name                                                | : | M/S Sompa Electronics                                                                |
|--------------------------------------------------------------|---|--------------------------------------------------------------------------------------|
| Address/ Location                                            | : | Moharaja bazar,Ranishankoil,Thakurgaon.                                              |
| Total Investment in BDT                                      | : | Tk. 187,000                                                                          |
| Financing                                                    | : | Self Tk. 107,000 (from existing business) Required Investment Tk. 80,000 (as equity) |
| Present salary/drawings from business                        | : | BDT 5,000 (Five Thousand )                                                           |
| Proposed Salary                                              | : | BDT 6,000 (Six Thousand )                                                            |
| Proposed Business<br>Implementation Plan                     |   |                                                                                      |
| (i) % of present gross profit margin                         | : | On an Average 20%                                                                    |
| (ii) Estimated % of proposed gross profit margin             | : | On an Average 20%                                                                    |
| (iii) In future risk mgt. plan<br>(from fire, disaster etc.) | : |                                                                                      |

#### PRESENT & PROPOSED INVESTMENT BREAKDOWN

| Particular                                                                                                         | s                                                                         |                               |                   |                |  |
|--------------------------------------------------------------------------------------------------------------------|---------------------------------------------------------------------------|-------------------------------|-------------------|----------------|--|
| Existing                                                                                                           | Proposed                                                                  | Existing<br>Business<br>(BDT) | Proposed<br>(BDT) | Total<br>(BDT) |  |
| Investment in products (Such as different kinds of electronics item etc.)                                          | Investment in products (Such as different kinds of electronics item etc.) | 87,681                        | 80,000            | 167,681        |  |
| Investment in Machineries (Such as fan-                                                                            | -01,ips -01battery-01 etc.)                                               | 6,200                         | -                 | 6,200          |  |
| Cash in Hand                                                                                                       |                                                                           |                               | -                 | 5,069          |  |
| Investment in Decoration (wood rack-03,small glass rack-01,sukas-01,cash table -01,wood chair-02,wood tull-03,etc) |                                                                           |                               |                   | 8,050          |  |
| Total Capit                                                                                                        | al                                                                        | 107,000                       | 80,000            | 187,000        |  |