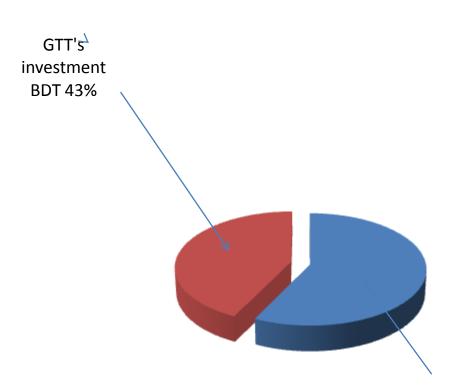

#### PRESENT & PROPOSED INVESTMENT BREAKDOWN

| Particular                                                                                                         | s                                                                         |                               |                   |                |  |
|--------------------------------------------------------------------------------------------------------------------|---------------------------------------------------------------------------|-------------------------------|-------------------|----------------|--|
| Existing                                                                                                           | Proposed                                                                  | Existing<br>Business<br>(BDT) | Proposed<br>(BDT) | Total<br>(BDT) |  |
| Investment in products (Such as different kinds of electronics item etc.)                                          | Investment in products (Such as different kinds of electronics item etc.) | 87,681                        | 80,000            | 167,681        |  |
| Investment in Machineries (Such as fan-                                                                            | -01,ips -01battery-01 etc.)                                               | 6,200                         | -                 | 6,200          |  |
| Cash in Hand                                                                                                       |                                                                           |                               | -                 | 5,069          |  |
| Investment in Decoration (wood rack-03,small glass rack-01,sukas-01,cash table -01,wood chair-02,wood tull-03,etc) |                                                                           |                               |                   | 8,050          |  |
| Total Capit                                                                                                        | al                                                                        | 107,000                       | 80,000            | 187,000        |  |

## SOURCE OF FINANCE

- Entrepreneur's Contribution BDT 107,000
- GTT's Investment BDT 80,000
- Total Capital BDT 187,000

enterpreneu r's contribution BDT 57%