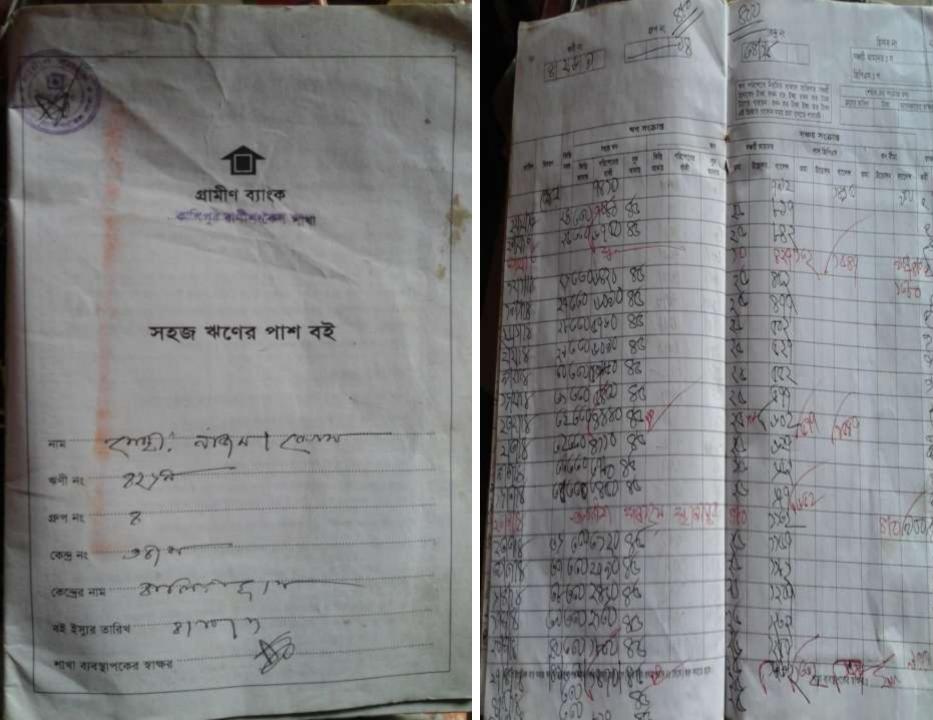

#### BRIEF HISTORY OF GB LOAN UTILIZATION BY FAMILY

- Mst. Nazma Begum is a GB member since February 05, 2007 at first she took GB loan BDT 5,000 (Five thousand).
- Gradually she took GB loan several times and utilized it for repairing house and assisting her son (entrepreneur) in existing business.
- Finally GB loan helped her to improve economic condition, livelihood and expanding the existing business of her son.

बाह्यी पन्तवारको रात्मापन महकाहर गण्डि। बाह्यी यनशुक्कानै राजीत पन जाबाद गांदवा (गांज निकार (गाँव व्यक्ति क्या (मदवाद कना वनुरवाद करा शता)

प/शाका करियाते (यशिका),कविद्यति, काक्यतः मुक्तविभागान - १३३०,

श्रमात्म्य कारियः ०८/०३/२००७