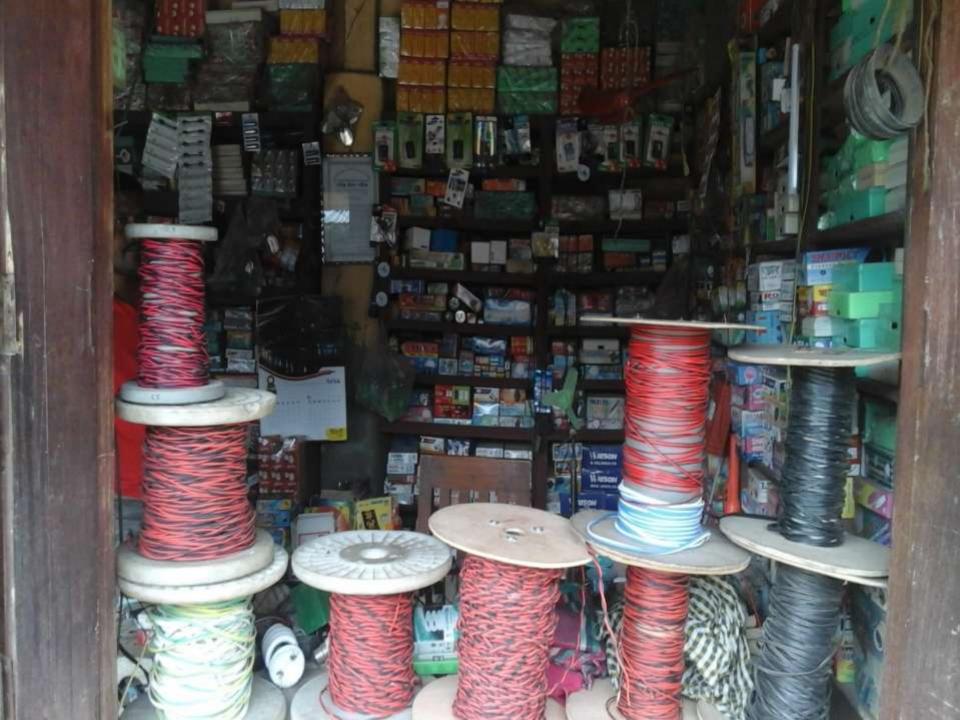

## PROPOSED NOBIN UDYOKTA BUSINESS INFO

| Business Name                                                | : | M/S Sompa Electronics                                                                |
|--------------------------------------------------------------|---|--------------------------------------------------------------------------------------|
| Address/ Location                                            | : | Moharaja bazar,Ranishankoil,Thakurgaon.                                              |
| Total Investment in BDT                                      | : | Tk. 187,000                                                                          |
| Financing                                                    | : | Self Tk. 107,000 (from existing business) Required Investment Tk. 80,000 (as equity) |
| Present salary/drawings from business                        | : | BDT 5,000 (Five Thousand )                                                           |
| Proposed Salary                                              | : | BDT 6,000 (Six Thousand )                                                            |
| Proposed Business<br>Implementation Plan                     |   |                                                                                      |
| (i) % of present gross profit margin                         | : | On an Average 20%                                                                    |
| (ii) Estimated % of proposed gross profit margin             | : | On an Average 20%                                                                    |
| (iii) In future risk mgt. plan<br>(from fire, disaster etc.) | : |                                                                                      |

#### PRESENT & PROPOSED INVESTMENT BREAKDOWN

| Particular                                                                                                         | s                                                                         |                               |                   |                |  |
|--------------------------------------------------------------------------------------------------------------------|---------------------------------------------------------------------------|-------------------------------|-------------------|----------------|--|
| Existing                                                                                                           | Proposed                                                                  | Existing<br>Business<br>(BDT) | Proposed<br>(BDT) | Total<br>(BDT) |  |
| Investment in products (Such as different kinds of electronics item etc.)                                          | Investment in products (Such as different kinds of electronics item etc.) | 87,681                        | 80,000            | 167,681        |  |
| Investment in Machineries (Such as fan-                                                                            | -01,ips -01battery-01 etc.)                                               | 6,200                         | -                 | 6,200          |  |
| Cash in Hand                                                                                                       |                                                                           |                               | -                 | 5,069          |  |
| Investment in Decoration (wood rack-03,small glass rack-01,sukas-01,cash table -01,wood chair-02,wood tull-03,etc) |                                                                           |                               |                   | 8,050          |  |
| Total Capit                                                                                                        | al                                                                        | 107,000                       | 80,000            | 187,000        |  |