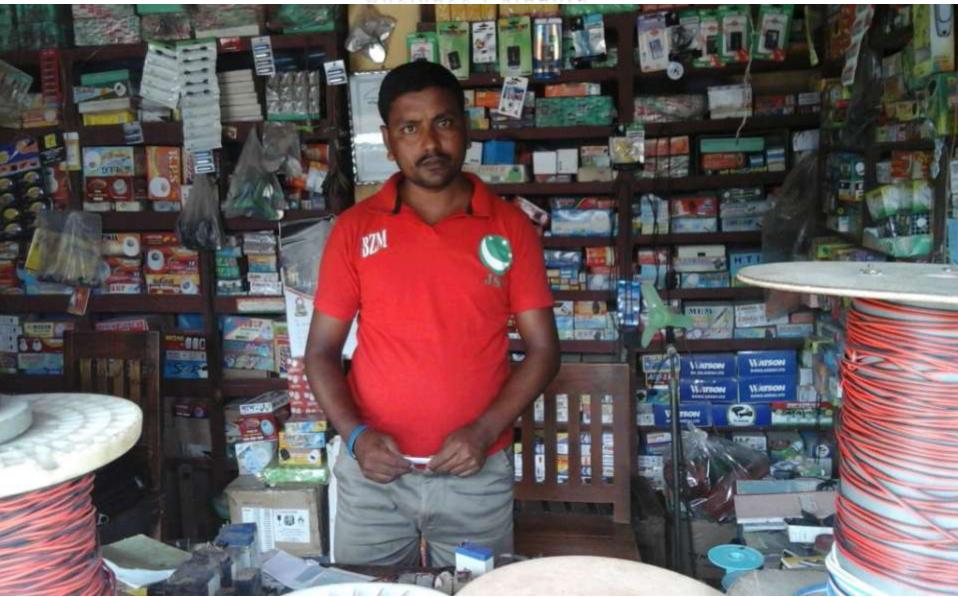

#### Proposed NU Business Name: M/S Sompa Electronics

Business Category: General Retail

Project Identified by: Md.Alam Mia, Asst.Officer, Thakurgaon, unit, Business Proposal Prepared by: Md. Mahbubur Rahman Bhuiyan

## PROPOSED NOBIN UDYOKTA BUSINESS INFO

| Business Name                                                | : | M/S Sompa Electronics                                                                |
|--------------------------------------------------------------|---|--------------------------------------------------------------------------------------|
| Address/ Location                                            | : | Moharaja bazar,Ranishankoil,Thakurgaon.                                              |
| Total Investment in BDT                                      | : | Tk. 187,000                                                                          |
| Financing                                                    | : | Self Tk. 107,000 (from existing business) Required Investment Tk. 80,000 (as equity) |
| Present salary/drawings from business                        | : | BDT 5,000 (Five Thousand )                                                           |
| Proposed Salary                                              | : | BDT 6,000 (Six Thousand )                                                            |
| Proposed Business<br>Implementation Plan                     |   |                                                                                      |
| (i) % of present gross profit margin                         | : | On an Average 20%                                                                    |
| (ii) Estimated % of proposed gross profit margin             | : | On an Average 20%                                                                    |
| (iii) In future risk mgt. plan<br>(from fire, disaster etc.) | : |                                                                                      |