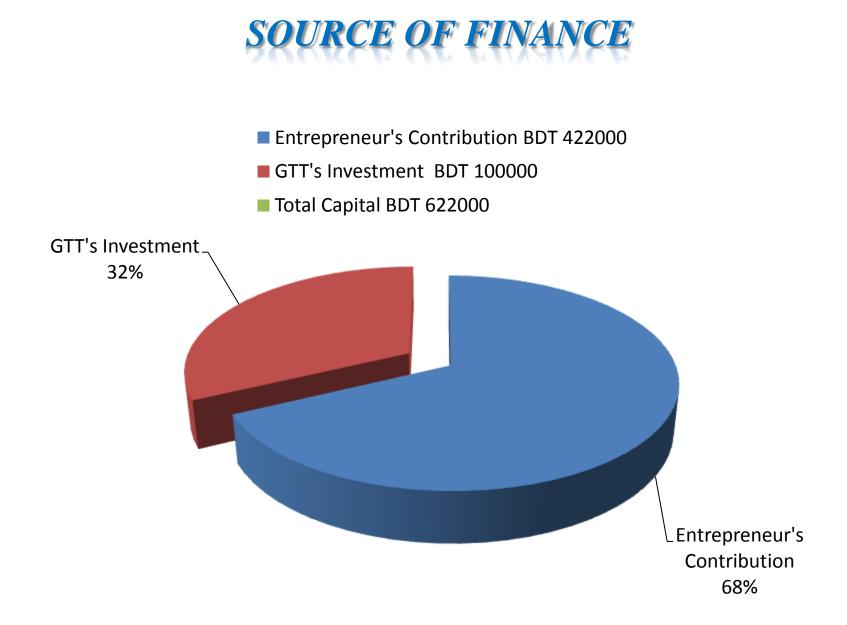

## **PRESENT & PROPOSED INVESTMENT BREAKDOWN**

| Particulars                                                                                    |                                                                                                |         | Proposed<br>(BDT) | Total<br>(BDT) |  |
|------------------------------------------------------------------------------------------------|------------------------------------------------------------------------------------------------|---------|-------------------|----------------|--|
| Existing                                                                                       | Proposed                                                                                       |         |                   |                |  |
| Investment in products (art paper,<br>ball, mobil pump, color plate, RFL<br>chair, table, etc) | Investment in products (art<br>paper, ball, mobil pump, color<br>plate, RFL chair, table, etc) | 261,060 | 200,000           | 461,060        |  |
| Investment in Equipments                                                                       |                                                                                                | 107,450 |                   | 107,450        |  |
| Cash in hand                                                                                   |                                                                                                | 1,390   |                   | 1,390          |  |
| Decoration (fixture and fittings)                                                              |                                                                                                | 2,100   |                   | 2,100          |  |
| Advance for shop                                                                               |                                                                                                | 50000   |                   | 50,000         |  |
| Total Ca                                                                                       | pital                                                                                          | 422,000 | 200,000           | 622,000        |  |