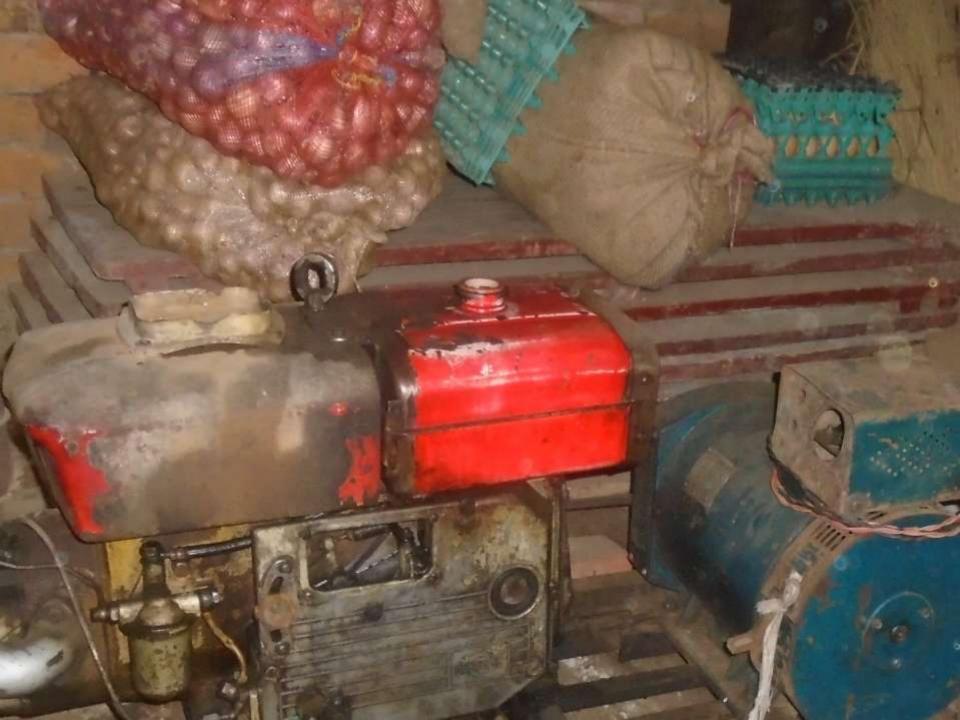

## **PRESENT & PROPOSED INVESTMENT BREAKDOWN**

| Particulars                                                                                    |                                                                                                |         | Proposed<br>(BDT) | Total<br>(BDT) |  |
|------------------------------------------------------------------------------------------------|------------------------------------------------------------------------------------------------|---------|-------------------|----------------|--|
| Existing                                                                                       | Proposed                                                                                       |         |                   |                |  |
| Investment in products (art paper,<br>ball, mobil pump, color plate, RFL<br>chair, table, etc) | Investment in products (art<br>paper, ball, mobil pump, color<br>plate, RFL chair, table, etc) | 261,060 | 200,000           | 461,060        |  |
| Investment in Equipments                                                                       |                                                                                                | 107,450 |                   | 107,450        |  |
| Cash in hand                                                                                   |                                                                                                | 1,390   |                   | 1,390          |  |
| Decoration (fixture and fittings)                                                              |                                                                                                | 2,100   |                   | 2,100          |  |
| Advance for shop                                                                               |                                                                                                | 50000   |                   | 50,000         |  |
| Total Ca                                                                                       | pital                                                                                          | 422,000 | 200,000           | 622,000        |  |