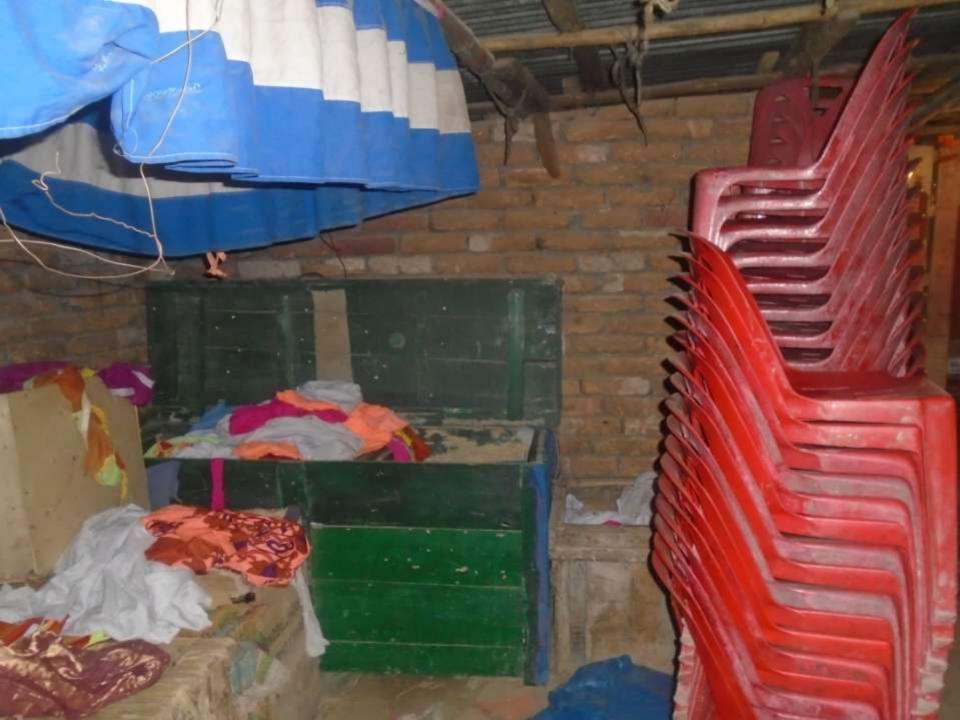

## **PRESENT & PROPOSED INVESTMENT BREAKDOWN**

| Particulars                                                                                    |                                                                                                |         | Proposed<br>(BDT) | Total<br>(BDT) |  |
|------------------------------------------------------------------------------------------------|------------------------------------------------------------------------------------------------|---------|-------------------|----------------|--|
| Existing                                                                                       | Proposed                                                                                       |         |                   |                |  |
| Investment in products (art paper,<br>ball, mobil pump, color plate, RFL<br>chair, table, etc) | Investment in products (art<br>paper, ball, mobil pump, color<br>plate, RFL chair, table, etc) | 261,060 | 200,000           | 461,060        |  |
| Investment in Equipments                                                                       |                                                                                                | 107,450 |                   | 107,450        |  |
| Cash in hand                                                                                   |                                                                                                | 1,390   |                   | 1,390          |  |
| Decoration (fixture and fittings)                                                              |                                                                                                | 2,100   |                   | 2,100          |  |
| Advance for shop                                                                               |                                                                                                | 50000   |                   | 50,000         |  |
| Total Ca                                                                                       | pital                                                                                          | 422,000 | 200,000           | 622,000        |  |