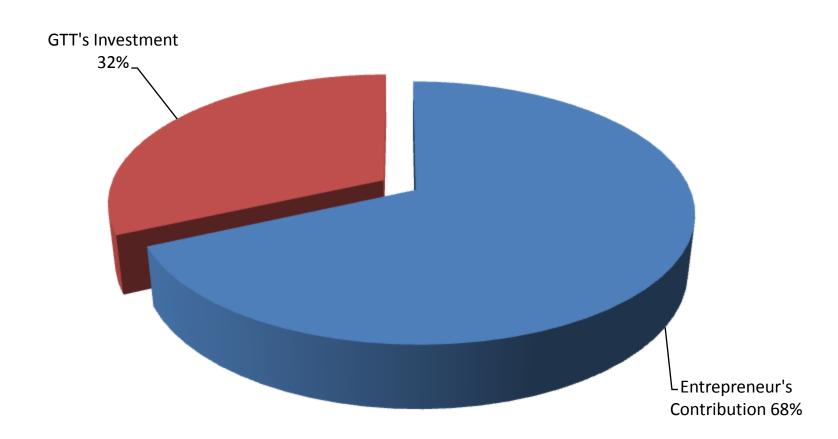

## SOURCE OF FINANCE

- Entrepreneur's Contribution BDT 215,000
- GTT's Investment BDT 100,000
- Total Capital BDT 315,000