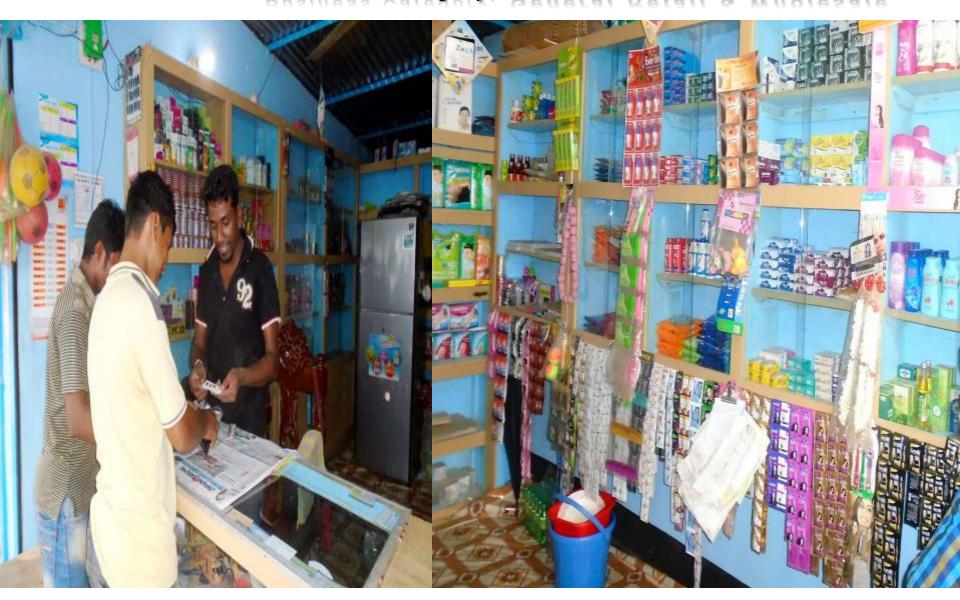

Proposed NU Business Name: M S R Enterprise Business Category: General Retail & Wholesale



Business Proposal Identified by: Md. Mizanur Rahman, Asst. Officer, Jessore.

Business Proposal Prepared by: Md. Rafiquel Islam

# BRIEF BIO OF THE PROPOSED NOBIN UDYOKTA

| Name and address                                                                                                          | :       | Md. Selim Reza                                                                              |  |  |
|---------------------------------------------------------------------------------------------------------------------------|---------|---------------------------------------------------------------------------------------------|--|--|
|                                                                                                                           |         | Vill: Jafornagor,