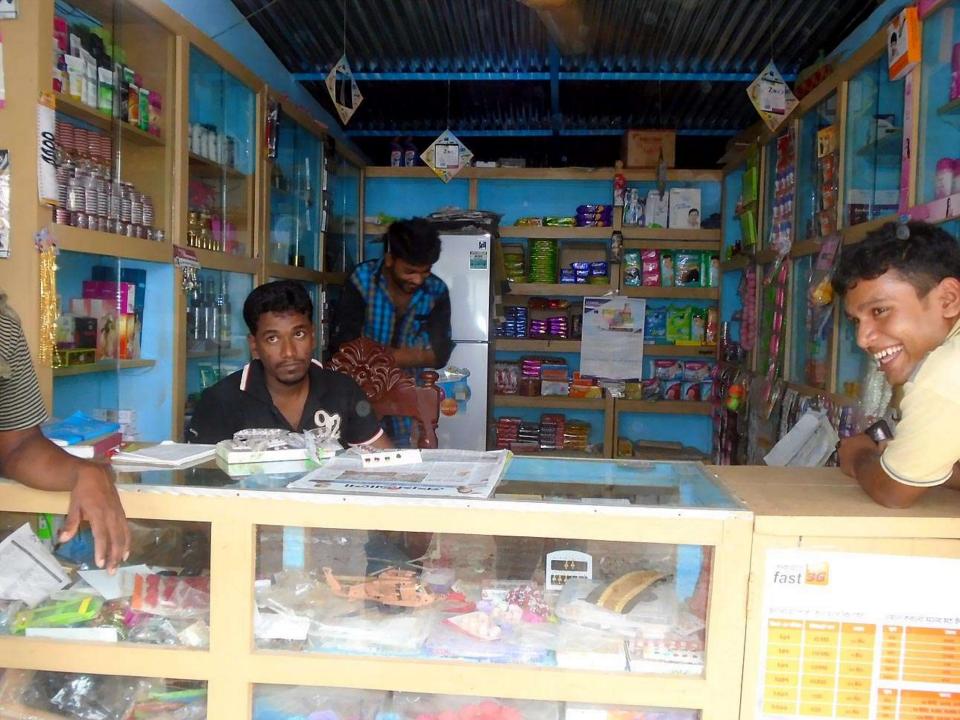

# PROPOSED NOBIN UDYOKTA BUSINESS INFO

| Business Name                                                | :  | M S R Enterprise                                                                      |
|--------------------------------------------------------------|----|---------------------------------------------------------------------------------------|
| Address/ Location                                            | :  | Fatepur Bazar, Jhikorgacha, Jessore.                                                  |
| Total Investment in BDT                                      | :  | Tk. 315,000                                                                           |
| Financing                                                    | :  | Self Tk. 215,000 (from existing business) Required Investment Tk. 100,000 (as equity) |
| Present salary/drawings from business                        |    | Taka 7,000 (Seven thousand)                                                           |
| Proposed Salary (estimates)                                  | •• | Taka 8,000 (Eight thousand)                                                           |
| Proposed Business Implementation Plan                        |    |                                                                                       |
| (i) % of present gross profit margin                         | :  | On products 20%, Flexi-load, bKash 100%.                                              |
| (ii) Estimated % of proposed gross profit margin             | :  | On products 20% , Flexi-load, bKash 100%.                                             |
| (iii) In future risk mgt. plan<br>(from fire, disaster etc.) | :  |                                                                                       |

### PRESENT & PROPOSED INVESTMENT BREAKDOWN

| Particulars                                                                             | Existing<br>Business                                  | Proposed | Total   |          |  |
|-----------------------------------------------------------------------------------------|-------------------------------------------------------|----------|---------|----------|--|
| Existing                                                                                | Proposed                                              | (BDT)    | (BDT)   | (BDT)    |  |
| Investment in products (Cosmetics and food item etc.)                                   | Investment in products (Cosmetics and food item etc.) | 132,900  | 100,000 | 232,900  |  |
| Investment in Machineries and Equipment (Refrigerator-1, mobile set, fan and bulb etc.) |                                                       | 29,500   |         | 29,500   |  |
| Investment in Flexi Load and bKash                                                      |                                                       |          |         | 15,000   |  |
| Cash in hand                                                                            |                                                       |          | -       | 3,000    |  |
| Advance for Shop                                                                        |                                                       |          | -       | 20,000   |  |
| Debtors (Since January, 2016 to at present)                                             |                                                       |          | -       | 9,500    |  |
| Creditors (Since January, 2016 to at present)                                           |                                                       |          |         | (5,000)  |  |
| GB Loan Outstanding                                                                     |                                                       |          |         | (18,490) |  |
| Decoration (fixture and fittings)                                                       |                                                       |          |         | 28,590   |  |
| Total Capital                                                                           |                                                       |          | 100,000 | 315,000  |  |