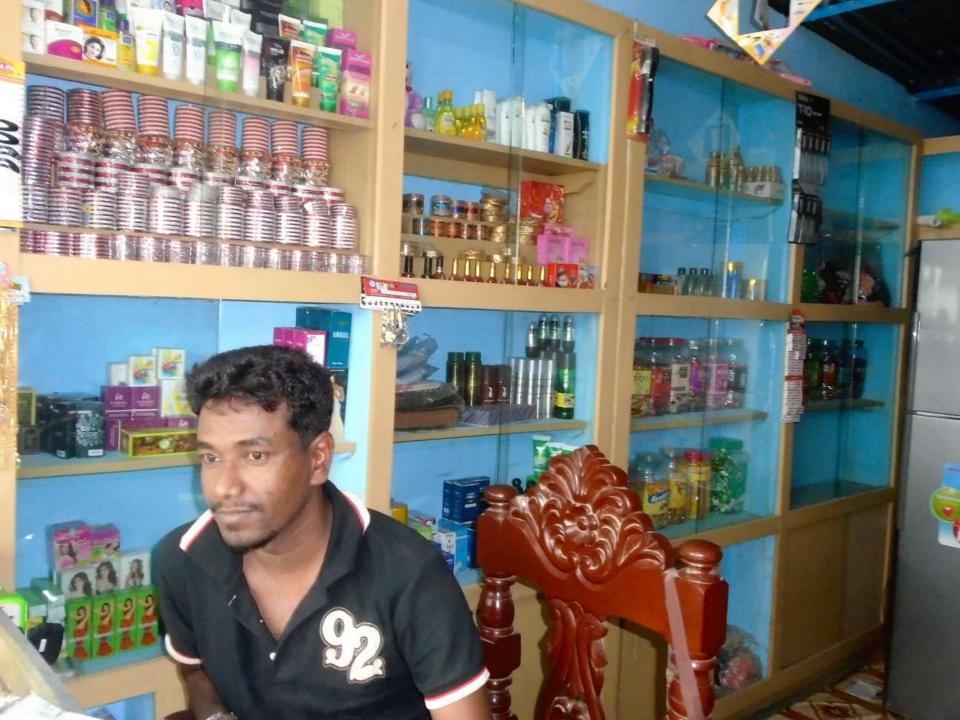

# PROPOSED NOBIN UDYOKTA BUSINESS INFO

| Business Name                                                | :  | M S R Enterprise                                                                      |
|--------------------------------------------------------------|----|---------------------------------------------------------------------------------------|
| Address/ Location                                            | :  | Fatepur Bazar, Jhikorgacha, Jessore.                                                  |
| Total Investment in BDT                                      | :  | Tk. 315,000                                                                           |
| Financing                                                    | :  | Self Tk. 215,000 (from existing business) Required Investment Tk. 100,000 (as equity) |
| Present salary/drawings from business                        |    | Taka 7,000 (Seven thousand)                                                           |
| Proposed Salary (estimates)                                  | •• | Taka 8,000 (Eight thousand)                                                           |
| Proposed Business Implementation Plan                        |    |                                                                                       |
| (i) % of present gross profit margin                         | :  | On products 20%, Flexi-load, bKash 100%.                                              |
| (ii) Estimated % of proposed gross profit margin             | :  | On products 20% , Flexi-load, bKash 100%.                                             |
| (iii) In future risk mgt. plan<br>(from fire, disaster etc.) | :  |                                                                                       |

### PRESENT & PROPOSED INVESTMENT BREAKDOWN

| Particulars                                                                             | Existing<br>Business                                  | Proposed | Total   |          |  |
|-----------------------------------------------------------------------------------------|-------------------------------------------------------|----------|---------|----------|--|
| Existing                                                                                | Proposed                                              | (BDT)    | (BDT)   | (BDT)    |  |
| Investment in products (Cosmetics and food item etc.)                                   | Investment in products (Cosmetics and food item etc.) | 132,900  | 100,000 | 232,900  |  |
| Investment in Machineries and Equipment (Refrigerator-1, mobile set, fan and bulb etc.) |                                                       | 29,500   |         | 29,500   |  |
| Investment in Flexi Load and bKash                                                      |                                                       |          |         | 15,000   |  |
| Cash in hand                                                                            |                                                       |          | -       | 3,000    |  |
| Advance for Shop                                                                        |                                                       |          | -       | 20,000   |  |
| Debtors (Since January, 2016 to at present)                                             |                                                       |          | -       | 9,500    |  |
| Creditors (Since January, 2016 to at present)                                           |                                                       |          |         | (5,000)  |  |
| GB Loan Outstanding                                                                     |                                                       |          |         | (18,490) |  |
| Decoration (fixture and fittings)                                                       |                                                       |          |         | 28,590   |  |
| Total Capital                                                                           |                                                       |          | 100,000 | 315,000  |  |