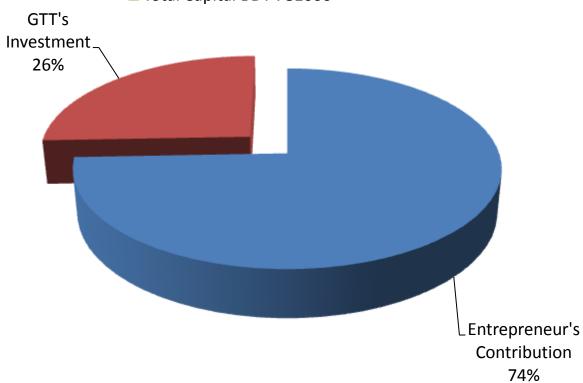

## PRESENT & PROPOSED INVESTMENT BREAKDOWN

| Particu                                                                                                                             | Existing<br>Business<br>(BDT) | Proposed<br>(BDT) | Total<br>(BDT) |         |  |
|-------------------------------------------------------------------------------------------------------------------------------------|-------------------------------|-------------------|----------------|---------|--|
| Existing                                                                                                                            | Proposed                      |                   |                |         |  |
| Investment in products (desel, pump bulb, fan,liner,gagel pin etc)  Investment in products (desel, pump bulb, fan,liner,gagel pin e |                               | 505,350           | 200,000        | 705,350 |  |
| Investment in Equipments                                                                                                            | Investment in Equipments      |                   |                |         |  |
| Cash in hand                                                                                                                        |                               | 4,250             |                | 4,250   |  |
| Decoration (fixture and fittings)                                                                                                   | 20,400                        |                   | 20,400         |         |  |
| Advance for shop                                                                                                                    | 50000                         |                   | 50,000         |         |  |
| Total Ca                                                                                                                            | pital                         | 581,000           | 200,000        | 781,000 |  |

## SOURCE OF FINANCE

- Entrepreneur's Contribution BDT 581000
- GTT's Investment BDT 200000
- Total Capital BDT 781000