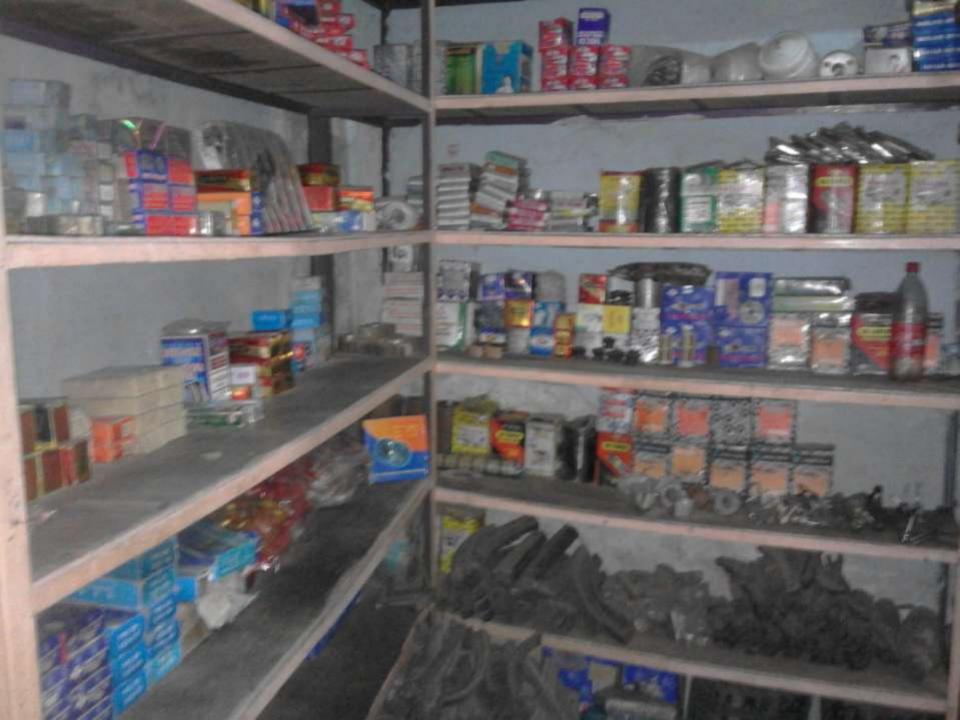

## PROPOSED NOBIN UDYOKTA BUSINESS INFO

| Business Name                                                                                                                                                                         | : | Santuna Machneries                                                                 |
|---------------------------------------------------------------------------------------------------------------------------------------------------------------------------------------|---|------------------------------------------------------------------------------------|
| Address/ Location                                                                                                                                                                     | : | Thakurgoan sadar                                                                   |
| Total Investment in BDT                                                                                                                                                               | : | Tk. 781000                                                                         |
| Financing                                                                                                                                                                             | : | Self Tk. 581000(from existing business) Required Investment Tk. 200,000(as equity) |
| Present salary/drawings from business                                                                                                                                                 | : | BDT 15,000( fifteen thousand )                                                     |
| Proposed Salary                                                                                                                                                                       | : | BDT 16,000 (sixteen thousand )                                                     |
| Proposed Business Implementation Plan (i) % of present gross profit margin (ii) Estimated % of proposed gross profit margin (iii) In future risk mgt. plan (from fire, disaster etc.) | : | On products 20%.  On products 20%.                                                 |

## PRESENT & PROPOSED INVESTMENT BREAKDOWN

| Particu                                                                                                                             | Existing<br>Business<br>(BDT) | Proposed<br>(BDT) | Total<br>(BDT) |         |  |
|-------------------------------------------------------------------------------------------------------------------------------------|-------------------------------|-------------------|----------------|---------|--|
| Existing                                                                                                                            | Proposed                      |                   |                |         |  |
| Investment in products (desel, pump bulb, fan,liner,gagel pin etc)  Investment in products (desel, pump bulb, fan,liner,gagel pin e |                               | 505,350           | 200,000        | 705,350 |  |
| Investment in Equipments                                                                                                            | Investment in Equipments      |                   |                |         |  |
| Cash in hand                                                                                                                        |                               | 4,250             |                | 4,250   |  |
| Decoration (fixture and fittings)                                                                                                   | 20,400                        |                   | 20,400         |         |  |
| Advance for shop                                                                                                                    | 50000                         |                   | 50,000         |         |  |
| Total Ca                                                                                                                            | pital                         | 581,000           | 200,000        | 781,000 |  |