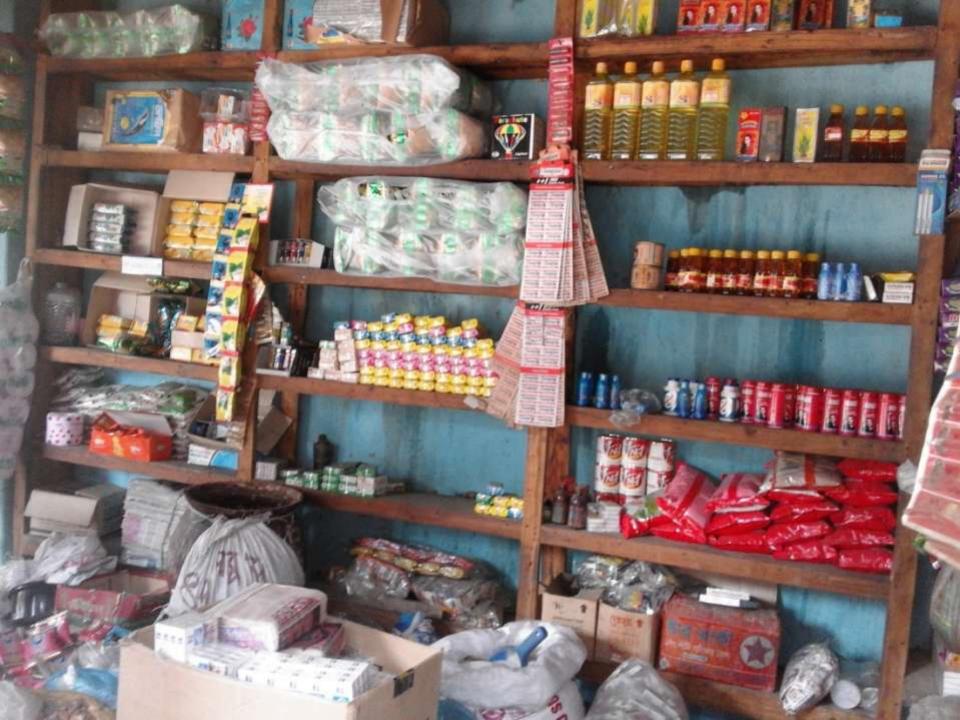

## **PROPOSED NOBIN UDYOKTA BUSINESS INFO**

| Business Name                                                                                                                                                                                                                                             | : | Babul Pan Arot                                                                           |
|-----------------------------------------------------------------------------------------------------------------------------------------------------------------------------------------------------------------------------------------------------------|---|------------------------------------------------------------------------------------------|
| Address/ Location                                                                                                                                                                                                                                         | : | Lohagara Bazar, Peerganj, Thakurgaon.                                                    |
| Total Investment in BDT                                                                                                                                                                                                                                   | : | Tk. 526,000                                                                              |
| Financing                                                                                                                                                                                                                                                 | : | Self Tk. 326,000 (from existing business)<br>Required Investment Tk. 200,000 (as equity) |
| Present salary/drawings from business                                                                                                                                                                                                                     | : | BDT 10,000 (Ten thousand)                                                                |
| Proposed Salary                                                                                                                                                                                                                                           | : | BDT 13,000 (Thirteen thousand)                                                           |
| <ul> <li>Proposed Business</li> <li>Implementation Plan</li> <li>(i) % of present gross profit<br/>margin</li> <li>(ii) Estimated % of proposed<br/>gross profit margin</li> <li>(iii) In future risk mgt. plan<br/>(from fire, disaster etc.)</li> </ul> | : | On an avearge10% (Retail & Wholesale)<br>On an avearge10% (Retail & Wholesale)           |

# PRESENT & PROPOSED INVESTMENT BREAKDOWN

| Partic                                                                                           | Existing<br>Business<br>(BDT)                                                                    | Proposed<br>(BDT) | Total<br>(BDT) |         |
|--------------------------------------------------------------------------------------------------|--------------------------------------------------------------------------------------------------|-------------------|----------------|---------|
| Existing                                                                                         | Proposed                                                                                         |                   |                |         |
| Investment in products<br>(Different types of grocery<br>item and betel leaf, betel<br>nut etc.) | Investment in products<br>(Different types of grocery<br>item and betel leaf, betel<br>nut etc.) | 220,669           | 200,000        | 420,669 |
| Investment in equipment (T<br>Fan, light etc.)                                                   | 7,000                                                                                            | -                 | 7,000          |         |
| Cash in hand                                                                                     | 24,831                                                                                           | -                 | 24,831         |         |
| Advance for Shop                                                                                 | 70,000                                                                                           | _                 | 70,000         |         |
| Decoration (Fixture & Fitting                                                                    | 3,500                                                                                            | _                 | 3,500          |         |
| Total Capital                                                                                    | 326,000                                                                                          | 200,000           | 526,000        |         |