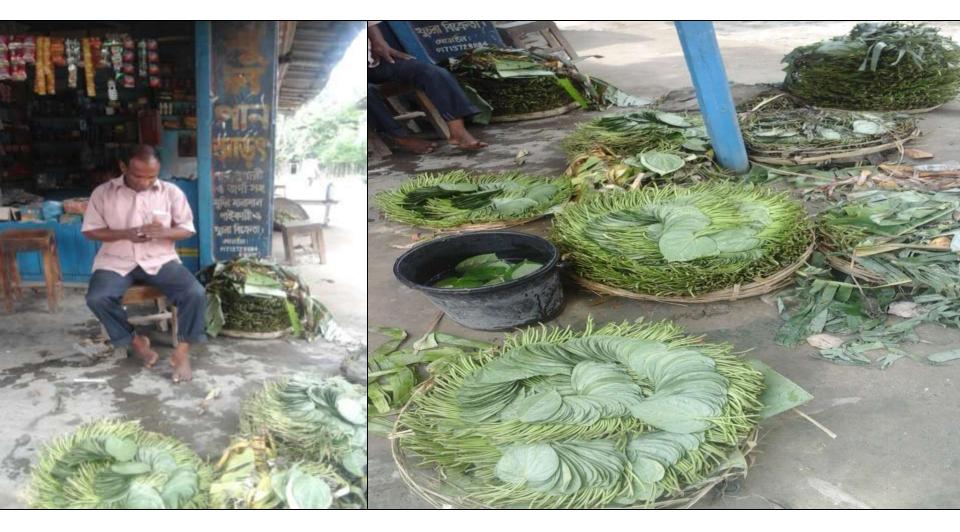

## **PROPOSED NOBIN UDYOKTA BUSINESS INFO**

| Business Name                                                                                                                                                                                                                                             | : | Babul Pan Arot                                                                           |
|-----------------------------------------------------------------------------------------------------------------------------------------------------------------------------------------------------------------------------------------------------------|---|------------------------------------------------------------------------------------------|
| Address/ Location                                                                                                                                                                                                                                         | : | Lohagara Bazar, Peerganj, Thakurgaon.                                                    |
| Total Investment in BDT                                                                                                                                                                                                                                   | : | Tk. 526,000                                                                              |
| Financing                                                                                                                                                                                                                                                 | : | Self Tk. 326,000 (from existing business)<br>Required Investment Tk. 200,000 (as equity) |
| Present salary/drawings from business                                                                                                                                                                                                                     | : | BDT 10,000 (Ten thousand)                                                                |
| Proposed Salary                                                                                                                                                                                                                                           | : | BDT 13,000 (Thirteen thousand)                                                           |
| <ul> <li>Proposed Business</li> <li>Implementation Plan</li> <li>(i) % of present gross profit<br/>margin</li> <li>(ii) Estimated % of proposed<br/>gross profit margin</li> <li>(iii) In future risk mgt. plan<br/>(from fire, disaster etc.)</li> </ul> | : | On an avearge10% (Retail & Wholesale)<br>On an avearge10% (Retail & Wholesale)           |

Presented at 279<sup>th</sup> as Yunus Centre and 78<sup>th</sup> In-house Executive Social Business Design Lab (GTT) on June 20,2016 at Grameen Telecom Trust Premises

Thank you

Pictures

পান হারী ও জর্দা সহ মুদির মালামাল পাইকারী-ও খুচরা বিক্রেতা। পোরাইল: গায়গৃহ ৪৪৪৪4