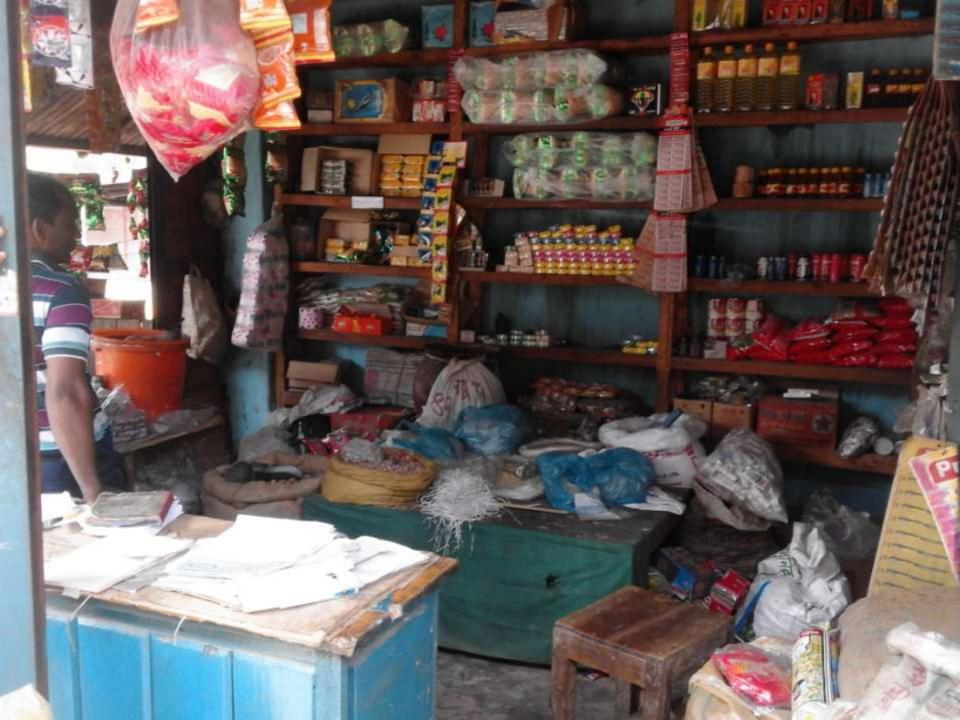

## **PROPOSED NOBIN UDYOKTA BUSINESS INFO**

| Business Name                                                                                                                                                                                                                                             | : | Babul Pan Arot                                                                           |
|-----------------------------------------------------------------------------------------------------------------------------------------------------------------------------------------------------------------------------------------------------------|---|------------------------------------------------------------------------------------------|
| Address/ Location                                                                                                                                                                                                                                         | : | Lohagara Bazar, Peerganj, Thakurgaon.                                                    |
| Total Investment in BDT                                                                                                                                                                                                                                   | : | Tk. 526,000                                                                              |
| Financing                                                                                                                                                                                                                                                 | : | Self Tk. 326,000 (from existing business)<br>Required Investment Tk. 200,000 (as equity) |
| Present salary/drawings from business                                                                                                                                                                                                                     | : | BDT 10,000 (Ten thousand)                                                                |
| Proposed Salary                                                                                                                                                                                                                                           | : | BDT 13,000 (Thirteen thousand)                                                           |
| <ul> <li>Proposed Business</li> <li>Implementation Plan</li> <li>(i) % of present gross profit<br/>margin</li> <li>(ii) Estimated % of proposed<br/>gross profit margin</li> <li>(iii) In future risk mgt. plan<br/>(from fire, disaster etc.)</li> </ul> | : | On an avearge10% (Retail & Wholesale)<br>On an avearge10% (Retail & Wholesale)           |

# PRESENT & PROPOSED INVESTMENT BREAKDOWN

| Partic                                                                                           | Existing<br>Business<br>(BDT)                                                                    | Proposed<br>(BDT) | Total<br>(BDT) |         |
|--------------------------------------------------------------------------------------------------|--------------------------------------------------------------------------------------------------|-------------------|----------------|---------|
| Existing                                                                                         | Proposed                                                                                         |                   |                |         |
| Investment in products<br>(Different types of grocery<br>item and betel leaf, betel<br>nut etc.) | Investment in products<br>(Different types of grocery<br>item and betel leaf, betel<br>nut etc.) | 220,669           | 200,000        | 420,669 |
| Investment in equipment (T<br>Fan, light etc.)                                                   | 7,000                                                                                            | -                 | 7,000          |         |
| Cash in hand                                                                                     | 24,831                                                                                           | -                 | 24,831         |         |
| Advance for Shop                                                                                 | 70,000                                                                                           | _                 | 70,000         |         |
| Decoration (Fixture & Fitting                                                                    | 3,500                                                                                            | _                 | 3,500          |         |
| Total Capital                                                                                    | 326,000                                                                                          | 200,000           | 526,000        |         |