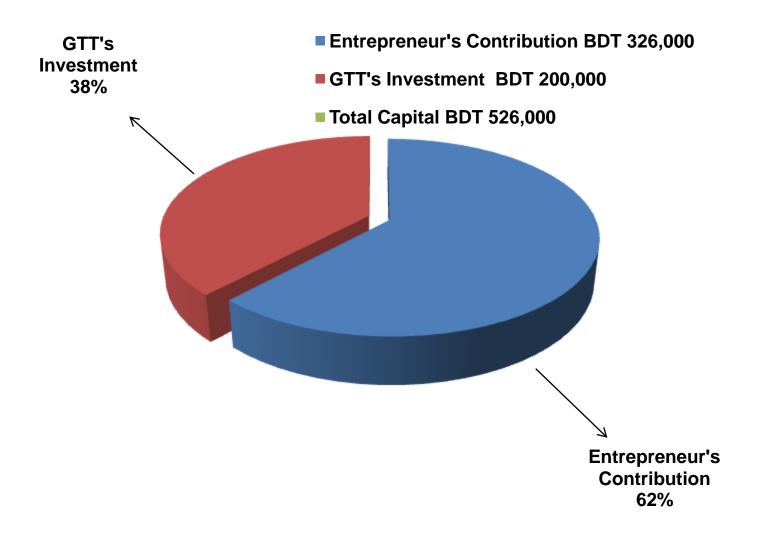

# PRESENT & PROPOSED INVESTMENT BREAKDOWN

| Partic                                                                                           | Existing<br>Business<br>(BDT)                                                                    | Proposed<br>(BDT) | Total<br>(BDT) |         |
|--------------------------------------------------------------------------------------------------|--------------------------------------------------------------------------------------------------|-------------------|----------------|---------|
| Existing                                                                                         | Proposed                                                                                         |                   |                |         |
| Investment in products<br>(Different types of grocery<br>item and betel leaf, betel<br>nut etc.) | Investment in products<br>(Different types of grocery<br>item and betel leaf, betel<br>nut etc.) | 220,669           | 200,000        | 420,669 |
| Investment in equipment (T<br>Fan, light etc.)                                                   | 7,000                                                                                            | -                 | 7,000          |         |
| Cash in hand                                                                                     | 24,831                                                                                           | -                 | 24,831         |         |
| Advance for Shop                                                                                 | 70,000                                                                                           | _                 | 70,000         |         |
| Decoration (Fixture & Fitting                                                                    | 3,500                                                                                            | _                 | 3,500          |         |
| Total Capital                                                                                    | 326,000                                                                                          | 200,000           | 526,000        |         |