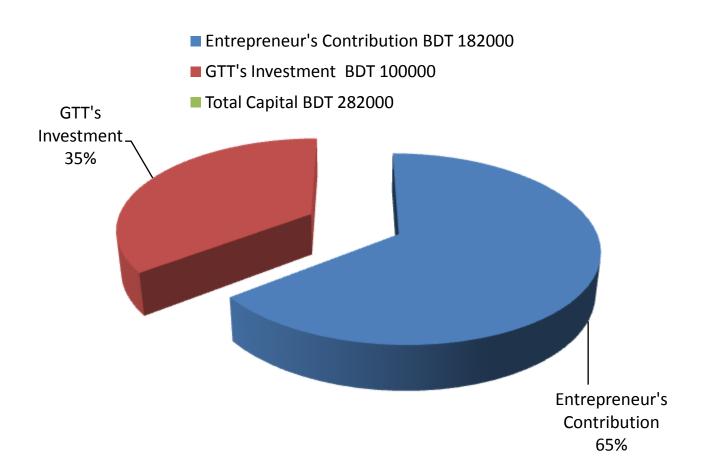

# PROPOSED NOBIN UDYOKTA BUSINESS INFO

| Duaire de Name                                                                                                                                                                           | Ι. | Alouddin Too Store                                                                |  |
|------------------------------------------------------------------------------------------------------------------------------------------------------------------------------------------|----|-----------------------------------------------------------------------------------|--|
| Business Name                                                                                                                                                                            | :  | Alauddin Tea Store                                                                |  |
| Address/ Location                                                                                                                                                                        | :  | Gonoboti bazar , Comilla                                                          |  |
| Total Investment in BDT                                                                                                                                                                  | :  | Tk. 282000                                                                        |  |
| Financing                                                                                                                                                                                | :  | Self Tk. 182000(from existing business) Required Investment Tk. 100000(as equity) |  |
| Present salary/drawings from business                                                                                                                                                    | :  | BDT 5,000( Five thousand )                                                        |  |
| Proposed Salary                                                                                                                                                                          | :  | BDT 6,500 (Six thousand five hundred)                                             |  |
| Proposed Business Implementation Plan  (i) % of present gross profit margin  (ii) Estimated % of proposed gross profit margin  (iii) In future risk mgt. plan (from fire, disaster etc.) | :  | On products 20%.  On products 20%.                                                |  |

#### PRESENT & PROPOSED INVESTMENT BREAKDOWN

| Particula                                                                           | Existing<br>Business<br>(BDT)                                                                                                                                  | Proposed<br>(BDT) | Total<br>(BDT) |         |
|-------------------------------------------------------------------------------------|----------------------------------------------------------------------------------------------------------------------------------------------------------------|-------------------|----------------|---------|
| Existing                                                                            | Proposed                                                                                                                                                       |                   |                |         |
| pawder, rice, pulses, sugar, onion, garlic, flour, potato, spice and chocolate etc) | Investment in products (soap, biscuits, chips, coal, candy,tang,pest,magic pawder, rice, pulses, sugar, onion, garlic, flour, potato, spice and chocolate etc) | 94,245            | 100,000        | 194,245 |
| Investment in Equipments                                                            |                                                                                                                                                                | 44,000            |                | 44,000  |
| Cash in hand                                                                        |                                                                                                                                                                | 3,586             |                | 3,586   |
| debtor                                                                              |                                                                                                                                                                | 13,169            |                | 13,169  |
| Decoration (fixture and fittings)                                                   |                                                                                                                                                                | 27,000            |                | 27,000  |
| Total Capital                                                                       |                                                                                                                                                                |                   | 100,000        | 282,000 |