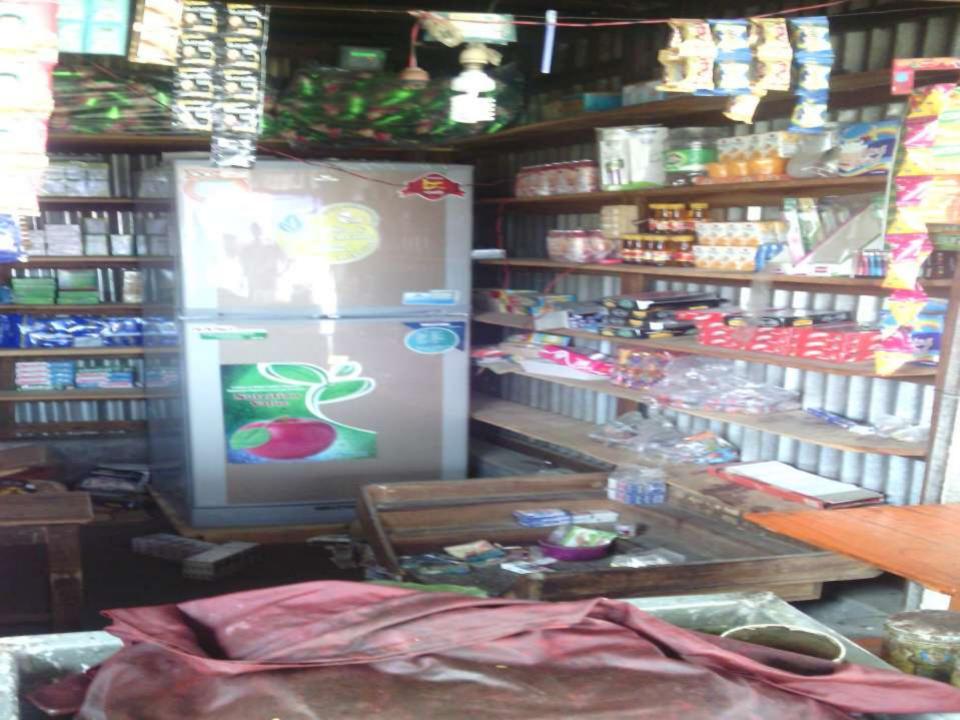

### PRESENT & PROPOSED INVESTMENT BREAKDOWN

| Partice                        | Existing<br>Business<br>(BDT)                                                                                      | Proposed<br>(BDT) | Total<br>(BDT) |         |
|--------------------------------|--------------------------------------------------------------------------------------------------------------------|-------------------|----------------|---------|
| Existing                       |                                                                                                                    |                   |                |         |
|                                | Investment in products (Different types of grocery item, confectionary item, bakery item, soft drinks, juice etc.) | 91,795            | 80,000         | 171,795 |
| Investment in equipment (wei   | 17,000                                                                                                             | -                 | 17,000         |         |
| Cash in hand                   | 355                                                                                                                | _                 | 355            |         |
| Decoration (Fixture & Fittings | 2,850                                                                                                              | -                 | 2,850          |         |
| Total Capital                  | 112,000                                                                                                            | 80,000            | 192,000        |         |