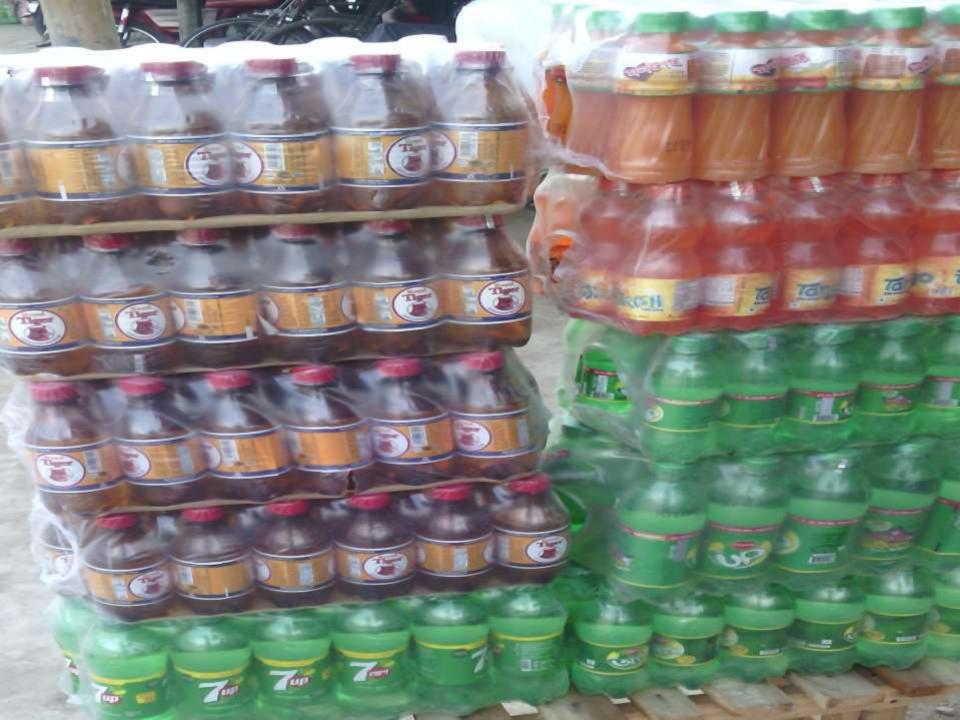

### PRESENT & PROPOSED INVESTMENT BREAKDOWN

| Partice                        | Existing<br>Business<br>(BDT)                                                                                      | Proposed<br>(BDT) | Total<br>(BDT) |         |
|--------------------------------|--------------------------------------------------------------------------------------------------------------------|-------------------|----------------|---------|
| Existing                       |                                                                                                                    |                   |                |         |
|                                | Investment in products (Different types of grocery item, confectionary item, bakery item, soft drinks, juice etc.) | 91,795            | 80,000         | 171,795 |
| Investment in equipment (wei   | 17,000                                                                                                             | -                 | 17,000         |         |
| Cash in hand                   | 355                                                                                                                | _                 | 355            |         |
| Decoration (Fixture & Fittings | 2,850                                                                                                              | -                 | 2,850          |         |
| Total Capital                  | 112,000                                                                                                            | 80,000            | 192,000        |         |