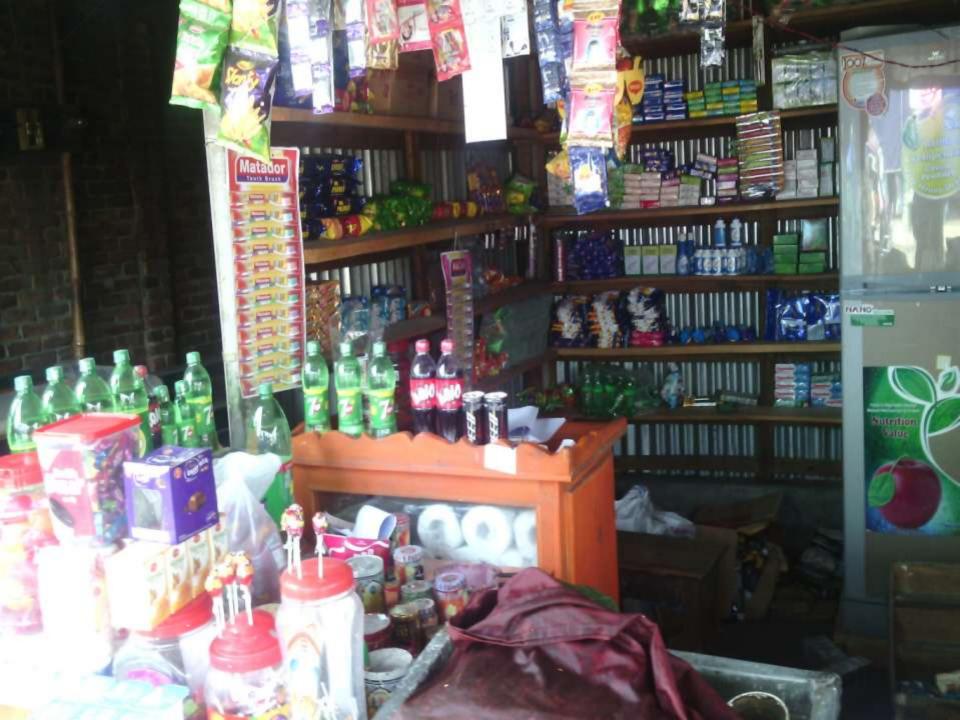

### PROPOSED NOBIN UDYOKTA BUSINESS INFO

| Business Name                                                                                                                                                                            | : | Labu Store                                                                           |
|------------------------------------------------------------------------------------------------------------------------------------------------------------------------------------------|---|--------------------------------------------------------------------------------------|
| Address/ Location                                                                                                                                                                        | : | Lohagara Bazar, Peerganj, Thakurgaon                                                 |
| Total Investment in BDT                                                                                                                                                                  | : | Tk. 192,000                                                                          |
| Financing                                                                                                                                                                                | : | Self Tk. 112,000 (from existing business) Required Investment Tk. 80,000 (as equity) |
| Present salary/drawings from business                                                                                                                                                    | : | BDT 3,000 (Three thousand)                                                           |
| Proposed Salary                                                                                                                                                                          | : | BDT 3,500 (Three thousand five hundred)                                              |
| Proposed Business Implementation Plan  (i) % of present gross profit margin  (ii) Estimated % of proposed gross profit margin  (iii) In future risk mgt. plan (from fire, disaster etc.) | : | On an avearge12% On an avearge12%                                                    |

### PRESENT & PROPOSED INVESTMENT BREAKDOWN

| Partice                        | Existing<br>Business<br>(BDT)                                                                                      | Proposed<br>(BDT) | Total<br>(BDT) |         |
|--------------------------------|--------------------------------------------------------------------------------------------------------------------|-------------------|----------------|---------|
| Existing                       |                                                                                                                    |                   |                |         |
|                                | Investment in products (Different types of grocery item, confectionary item, bakery item, soft drinks, juice etc.) | 91,795            | 80,000         | 171,795 |
| Investment in equipment (wei   | 17,000                                                                                                             | -                 | 17,000         |         |
| Cash in hand                   | 355                                                                                                                | _                 | 355            |         |
| Decoration (Fixture & Fittings | 2,850                                                                                                              | -                 | 2,850          |         |
| Total Capital                  | 112,000                                                                                                            | 80,000            | 192,000        |         |