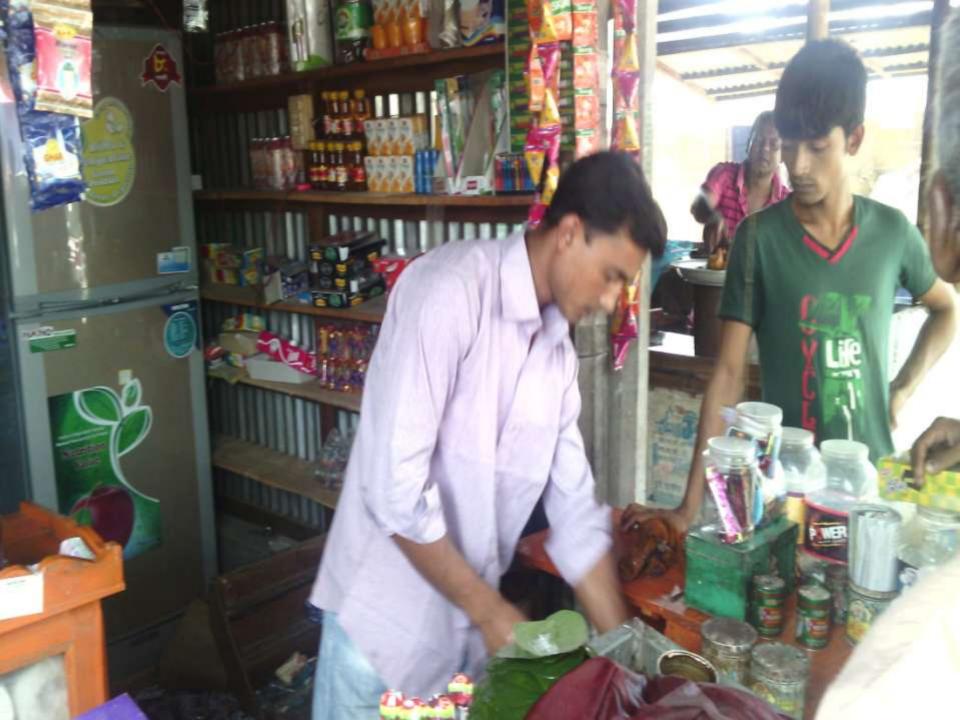

# Pictures

গণপ্রজাতন্ত্রী বাংলাদেশ সরকার

NATIONAL ID CARD / WHEN THE TE

PUTE: CHIEF SHIPE CHICAPA

Name: Mid labu Hosser

Serger CHES METRORISE BESSET

शास: माहिनी तमात

Date of Birth: 07 Jun 1949