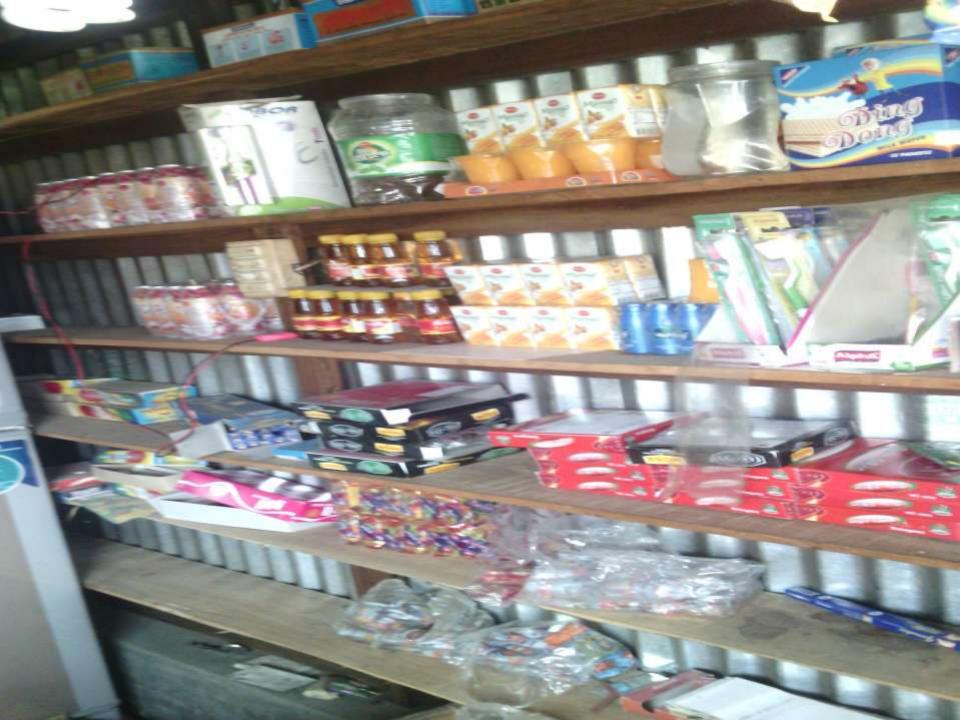

### PRESENT & PROPOSED INVESTMENT BREAKDOWN

| Partice                        | Existing<br>Business<br>(BDT)                                                                                      | Proposed<br>(BDT) | Total<br>(BDT) |         |
|--------------------------------|--------------------------------------------------------------------------------------------------------------------|-------------------|----------------|---------|
| Existing                       |                                                                                                                    |                   |                |         |
|                                | Investment in products (Different types of grocery item, confectionary item, bakery item, soft drinks, juice etc.) | 91,795            | 80,000         | 171,795 |
| Investment in equipment (wei   | 17,000                                                                                                             | -                 | 17,000         |         |
| Cash in hand                   | 355                                                                                                                | _                 | 355            |         |
| Decoration (Fixture & Fittings | 2,850                                                                                                              | -                 | 2,850          |         |
| Total Capital                  | 112,000                                                                                                            | 80,000            | 192,000        |         |