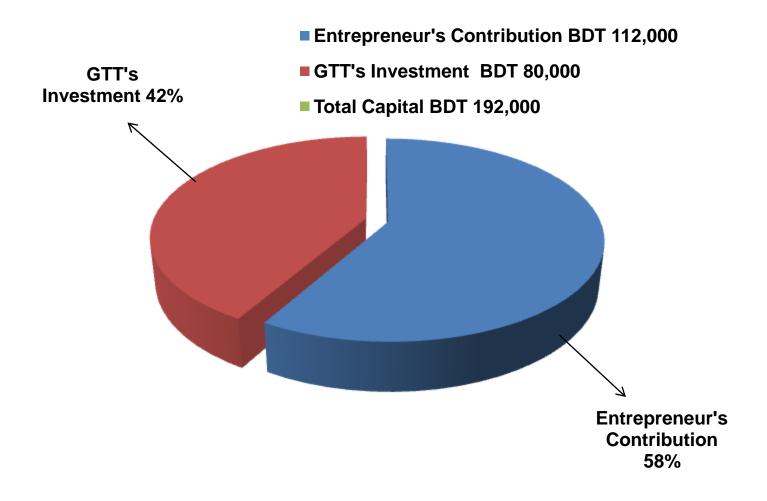

### PRESENT & PROPOSED INVESTMENT BREAKDOWN

| Partice                        | Existing<br>Business<br>(BDT)                                                                                      | Proposed<br>(BDT) | Total<br>(BDT) |         |
|--------------------------------|--------------------------------------------------------------------------------------------------------------------|-------------------|----------------|---------|
| Existing                       |                                                                                                                    |                   |                |         |
|                                | Investment in products (Different types of grocery item, confectionary item, bakery item, soft drinks, juice etc.) | 91,795            | 80,000         | 171,795 |
| Investment in equipment (wei   | 17,000                                                                                                             | -                 | 17,000         |         |
| Cash in hand                   | 355                                                                                                                | _                 | 355            |         |
| Decoration (Fixture & Fittings | 2,850                                                                                                              | -                 | 2,850          |         |
| Total Capital                  | 112,000                                                                                                            | 80,000            | 192,000        |         |