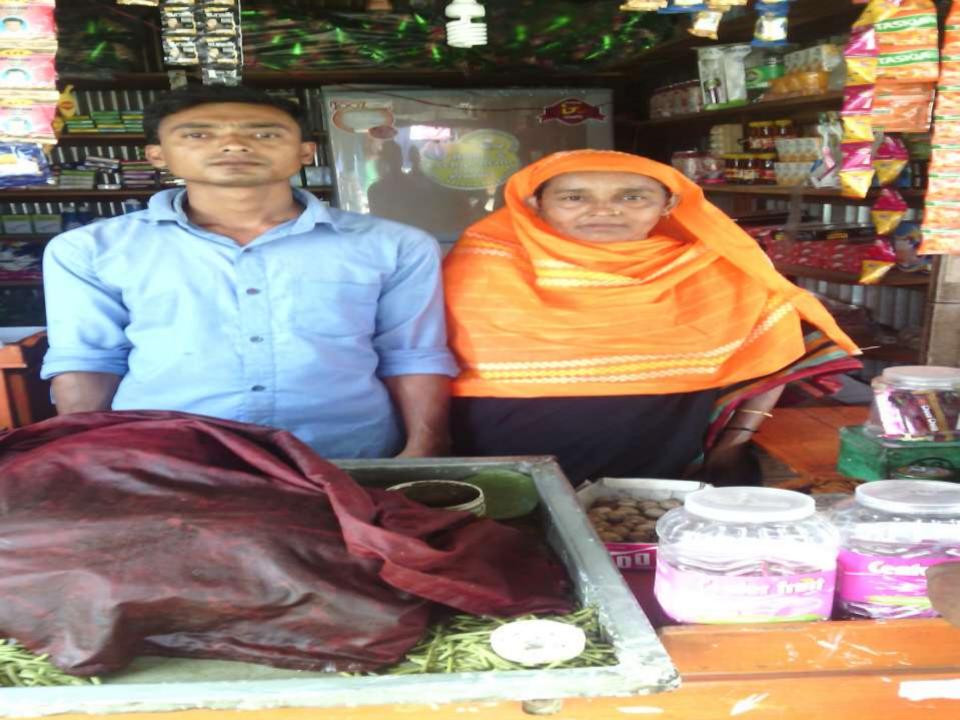

# Pictures

গণপ্রজাতন্ত্রী বাংলাদেশ সরকার

NATIONAL ID CARD / WHEN THE TE

PUTE: CHIEF SHIPE CHICAPA

Name: Mid labu Hosser

Serger CHES METRORISE BESSET

शास: माहिनी तमात

Date of Birth: 07 Jun 1949