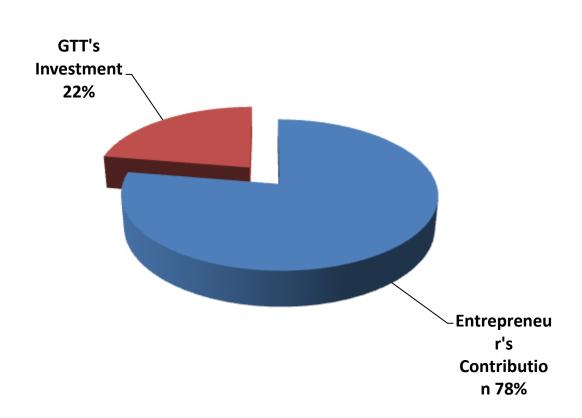

## SOURCE OF FINANCE

- Entrepreneur's Contribution BDT 347,000
- GTT's Investment BDT 100,000
- Total Capital BDT 447,000