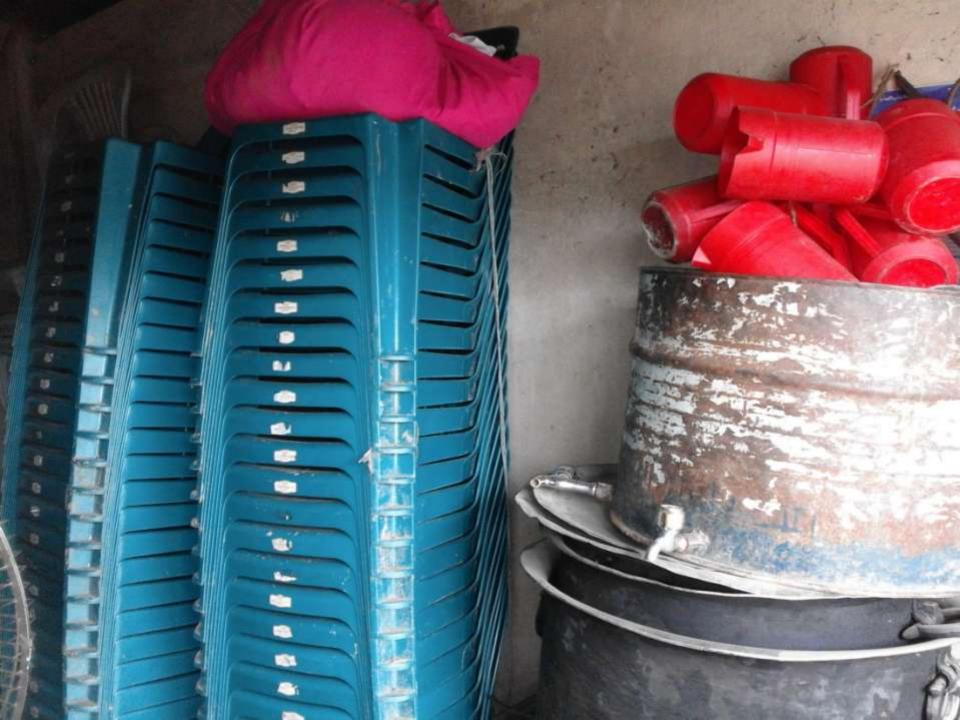

### PRESENT & PROPOSED INVESTMENT BREAKDOWN

| Particulars                                                                 | Existing<br>Business                                                        | Proposed | Total   |         |  |
|-----------------------------------------------------------------------------|-----------------------------------------------------------------------------|----------|---------|---------|--|
| Existing                                                                    | Proposed                                                                    | (BDT)    | (BDT)   | (BDT)   |  |
| Investment in products (Fan, Cloth, Chair, Lighting Box, Plate, Table etc.) | Investment in products (Fan, Cloth, Chair, Lighting Box, Plate, Table etc.) | 307,205  | 100,000 | 407,205 |  |
| Investment in Machineries & Equipmen other materials etc.)                  | t (Shallow machine-03 and                                                   | 500      | -       | 500     |  |
| Cash in hand                                                                |                                                                             | 1,695    | -       | 1,695   |  |
| Advance for Shop                                                            |                                                                             | 35,000   | -       | 35,000  |  |
| Decoration (fixture and fittings)                                           | 2,600                                                                       | -        | 2,600   |         |  |
| Total Capita                                                                | al                                                                          | 347,000  | 100,000 | 447,000 |  |