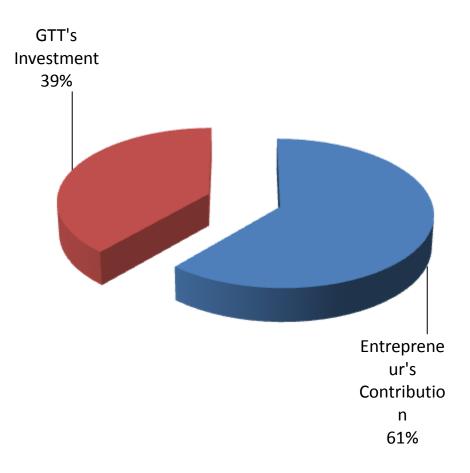

- Entrepreneur's Contribution BDT 159,000
- GTT's Investment BDT 100,000
- Total Capital BDT 259,000