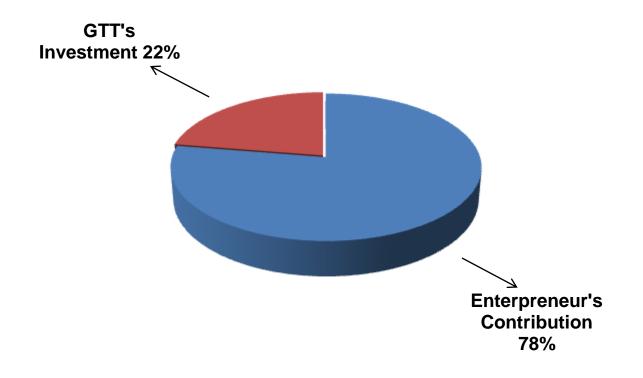

# PRESENT & PROPOSED INVESTMENT BREAKDOWN

| Partic                                                                                          | ulars                                                                                                      | Existing<br>Business | Proposed<br>(BDT) | Total<br>(BDT) |
|-------------------------------------------------------------------------------------------------|------------------------------------------------------------------------------------------------------------|----------------------|-------------------|----------------|
| Existing                                                                                        | Proposed                                                                                                   | (BDT)                |                   |                |
| Investment in products (three piece,<br>gauze cloth, shirt, genji, pant and<br>jeans pant etc.) | Investment in products (three<br>piece, gauze cloth, shirt, genji,<br>pant, jeans pant and one piece etc.) | 430,000              | 200,000           | 630,000        |
| Investment in Equipment & Tools (bul                                                            | b and fan etc.)                                                                                            | 5,800                |                   | 5,800          |
| Cash in Hand                                                                                    |                                                                                                            | 9,900                |                   | 9,900          |
| Advance for Shop                                                                                |                                                                                                            | 200,000              |                   | 200,000        |
| Debtors (Since May, 2016 to at prese                                                            | nt)                                                                                                        | 7,300                |                   | 7,300          |
| GB Outstanding Loan                                                                             |                                                                                                            | (20,000)             |                   | (20,000)       |
| Decoration (fixture and fittings)                                                               |                                                                                                            | 58,000               |                   | 58,000         |
| Total C                                                                                         | apital                                                                                                     | 691,000              | 200,000           | 891,000        |

Entrepreneur's Contribution BDT 691,000

- GTT's Investment BDT 200,000
- Total Capital BDT 891,000

| Destinuters                                  |       | Year 1 (BDT | )         |       | Year 2 (BDT | 7         |       | Year 3 (BDT) |           |
|----------------------------------------------|-------|-------------|-----------|-------|-------------|-----------|-------|--------------|-----------|
| Particulars                                  | Daily | Monthly     | Yearly    | Daily | Monthly     | Yearly    | Daily | Monthly      | Yearly    |
| Estimated Sales income from Products (A)     | 6,300 | 176,400     | 2,116,800 | 7,119 | 199,332     | 2,391,984 | 7,617 | 213,285      | 2,559,423 |
| Less: Cost of Sales/Products (B)             | 5,040 | 141,120     | 1,693,440 | 5,695 | 159,466     | 1,913,587 | 6,094 | 170,628      | 2,047,538 |
| Gross Profit (C) [C=(A-B)]                   | 1,260 | 35,280      | 423,360   | 1,424 | 39,866      | 478,397   | 1,523 | 42,657       | 511,885   |
| Less: Operating Cost:                        |       |             |           |       |             |           |       |              |           |
| Electricity bill                             |       | 600         | 7,200     |       | 750         | 9,000     |       | 800          | 9,600     |
| Generator bill                               |       | 400         | 4,800     |       | 500         | 6,000     |       | 600          | 7,200     |
| Shop Rent                                    |       | 3,500       | 42,000    |       | 4,000       | 48,000    |       | 4,000        | 48,000    |
| Mobile bill (SMS & Reporting)                |       | 800         | 9,600     |       | 800         | 9,600     |       | 800          | 9,600     |
| Night Guard bill                             |       | 350         | 4,200     |       | 400         | 4,800     |       | 450          | 5,400     |
| Conveyance                                   |       | 2,500       | 30,000    |       | 3,000       | 36,000    |       | 3,500        | 42,000    |
| Ownership Transfer Fee                       |       | 1,333       | 8,000     |       | 1,333       | 16,000    |       | 1,333        | 16,000    |
| Proposed Salary (Family & Self)              |       | 8,000       | 96,000    |       | 9,000       | 108,000   |       | 9,500        | 114,000   |
| Proposed Salary (Assistant- 01)              |       | 4,000       | 48,000    |       | 5,000       | 60,000    |       | 6,000        | 72,000    |
| Bank Charge (DD, PO, SC)                     |       | 80          | 480       |       | 80          | 960       |       | 80           | 960       |
| Provision of bad debt                        |       | 6           | 73        |       | 6           | 73        |       | 6            | 73        |
| Other Cost (stationary & Entertainment etc.) |       | 1,900       | 22,800    |       | 2,100       | 25,200    |       | 2,200        | 26,400    |
| Non Cash Item:                               |       |             |           |       |             |           |       |              |           |
| Depreciation Expenses                        |       | 556         | 6,670     |       | 556         | 6,670     |       | 556          | 6,670     |
| Total Operating Cost (D)                     |       | 24,025      | 279,823   | -     | 27,525      | 330,303   | -     | 29,825       | 357,903   |
| Net Profit (C-D)                             |       | 11,255      | 143,537   | -     | 12,341      | 148,094   | -     | 12,832       | 153,982   |
| Retained Income                              |       |             | 143,537   |       |             | 291,631   |       |              | 445,612   |