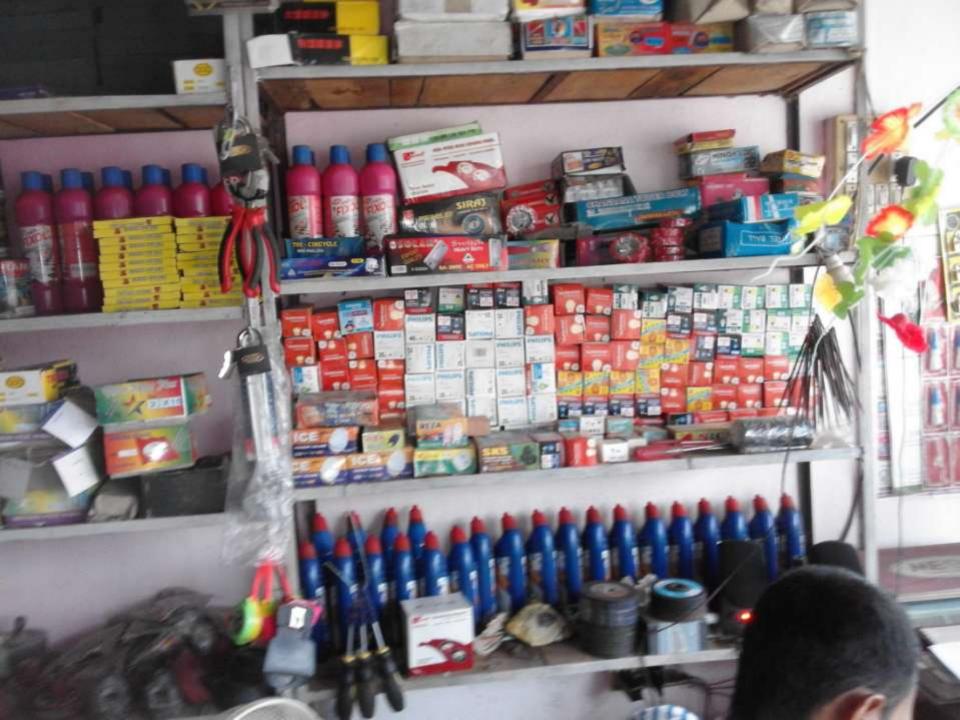

# **PROPOSED NOBIN UDYOKTA BUSINESS INFO**

| Business Name                                                | : | Towfiq Hardware Store                                                                    |
|--------------------------------------------------------------|---|------------------------------------------------------------------------------------------|
| Address/ Location                                            | : | Garara bazar, Thakurgaon.                                                                |
| Total Investment in BDT                                      | : | Tk. 326,000                                                                              |
| Financing                                                    | : | Self Tk. 226,000 (from existing business)<br>Required Investment Tk. 100,000 (as equity) |
| Present salary/drawings from business                        | : | BDT 6,000 (Six Thousand )                                                                |
| Proposed Salary                                              | : | BDT 7,000 (Seven Thousand )                                                              |
| Proposed Business<br>Implementation Plan                     |   |                                                                                          |
| (i) % of present gross profit margin                         | : | On an Average 15%                                                                        |
| (ii) Estimated % of proposed<br>gross profit margin          | : | On an Average 15%                                                                        |
| (iii) In future risk mgt. plan<br>(from fire, disaster etc.) | : |                                                                                          |

| Particulars                                                                                                | Existing<br>Business                                                                                             | Proposed | Total   |          |  |
|------------------------------------------------------------------------------------------------------------|------------------------------------------------------------------------------------------------------------------|----------|---------|----------|--|
| Existing                                                                                                   | Proposed                                                                                                         | (BDT)    | (BDT)   | (BDT)    |  |
| Investment in products (Different types<br>of hawardware item, Pan, bearing,<br>piniyama, Pipe & Tin etc.) | Investment in products<br>(Different types of<br>hawardware item, Pan,<br>bearing, panorama, Pipe &<br>Tin etc.) | 242,757  | 100,000 | 342,757  |  |
| Investment in Machineries & Equipmen Television)                                                           | t (Weight Machine &                                                                                              | 4,800    |         | 4,800    |  |
| Cash in hand                                                                                               |                                                                                                                  | 1,643    | -       | 1,643    |  |
| G B Loan Outstanding                                                                                       |                                                                                                                  | (27,000) |         | (27,000) |  |
| Decoration (fixture and fittings)                                                                          | 1                                                                                                                | 3,800    | -       | 3,800    |  |
| Total Capita                                                                                               | 226,000                                                                                                          | 100,000  | 326,000 |          |  |