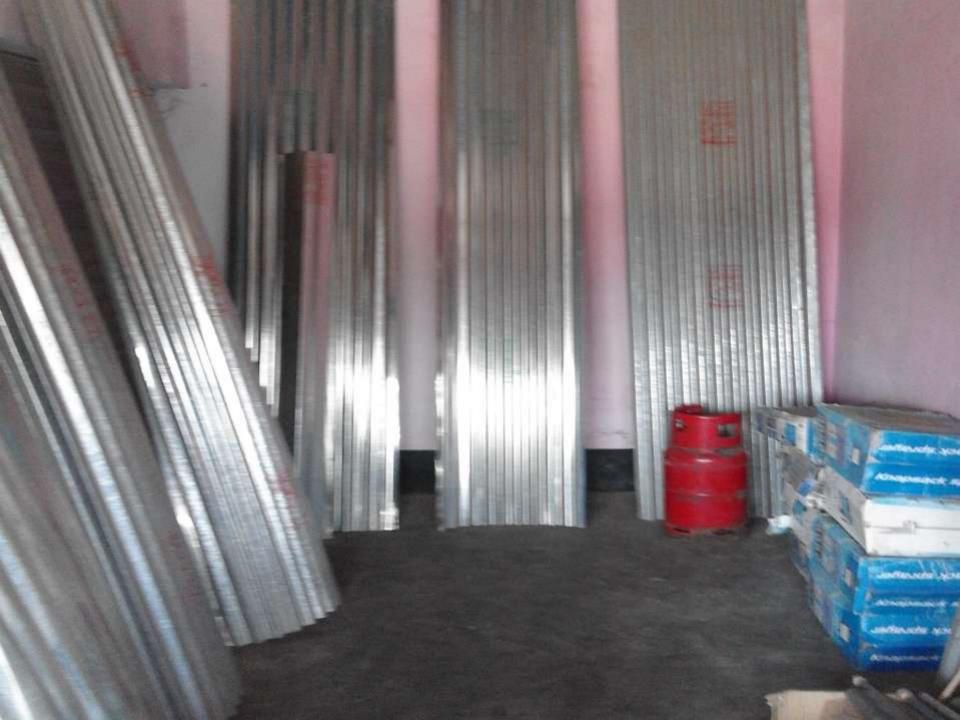

# **PROPOSED NOBIN UDYOKTA BUSINESS INFO**

| Business Name                                                | : | Towfiq Hardware Store                                                                    |
|--------------------------------------------------------------|---|------------------------------------------------------------------------------------------|
| Address/ Location                                            | : | Garara bazar, Thakurgaon.                                                                |
| Total Investment in BDT                                      | : | Tk. 326,000                                                                              |
| Financing                                                    | : | Self Tk. 226,000 (from existing business)<br>Required Investment Tk. 100,000 (as equity) |
| Present salary/drawings from business                        | : | BDT 6,000 (Six Thousand )                                                                |
| Proposed Salary                                              | : | BDT 7,000 (Seven Thousand )                                                              |
| Proposed Business<br>Implementation Plan                     |   |                                                                                          |
| (i) % of present gross profit margin                         | : | On an Average 15%                                                                        |
| (ii) Estimated % of proposed<br>gross profit margin          | : | On an Average 15%                                                                        |
| (iii) In future risk mgt. plan<br>(from fire, disaster etc.) | : |                                                                                          |

| Particulars                                                                                                | Existing<br>Business                                                                                             | Proposed | Total   |          |  |
|------------------------------------------------------------------------------------------------------------|------------------------------------------------------------------------------------------------------------------|----------|---------|----------|--|
| Existing                                                                                                   | Proposed                                                                                                         | (BDT)    | (BDT)   | (BDT)    |  |
| Investment in products (Different types<br>of hawardware item, Pan, bearing,<br>piniyama, Pipe & Tin etc.) | Investment in products<br>(Different types of<br>hawardware item, Pan,<br>bearing, panorama, Pipe &<br>Tin etc.) | 242,757  | 100,000 | 342,757  |  |
| Investment in Machineries & Equipmen Television)                                                           | t (Weight Machine &                                                                                              | 4,800    |         | 4,800    |  |
| Cash in hand                                                                                               |                                                                                                                  | 1,643    | -       | 1,643    |  |
| G B Loan Outstanding                                                                                       |                                                                                                                  | (27,000) |         | (27,000) |  |
| Decoration (fixture and fittings)                                                                          | 1                                                                                                                | 3,800    | -       | 3,800    |  |
| Total Capita                                                                                               | 226,000                                                                                                          | 100,000  | 326,000 |          |  |