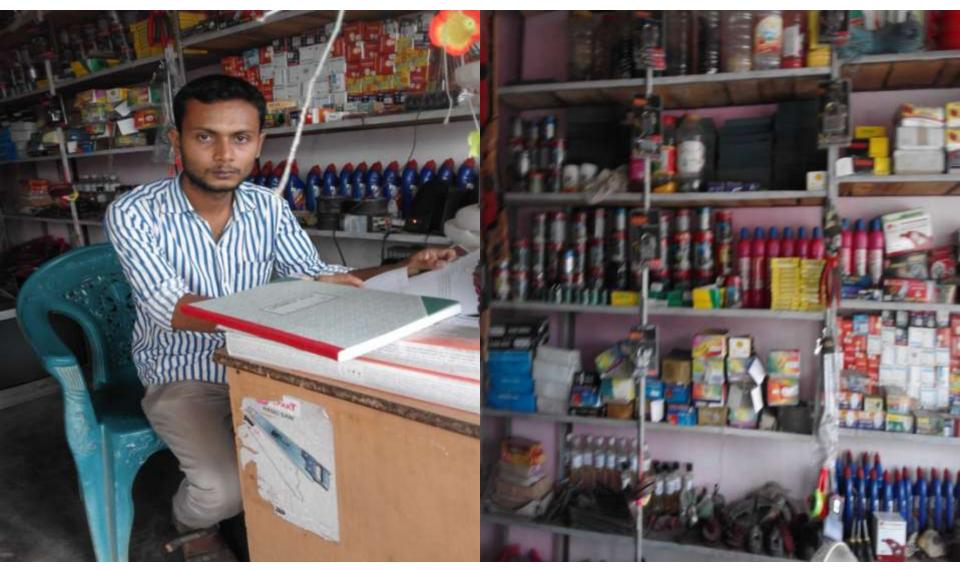

Proposed NU Business Name: **Towfiq Hardware Store** Business Category: **General Retail** 

Project Identified by: Md. Rubel Rana, Asst. N U, Thakurgaon, unit, Business Proposal Prepared by: Md. Mahbubur Rahman Bhuiyan.

# **PROPOSED NOBIN UDYOKTA BUSINESS INFO**

| Business Name                                                | : | Towfiq Hardware Store                                                                    |
|--------------------------------------------------------------|---|------------------------------------------------------------------------------------------|
| Address/ Location                                            | : | Garara bazar, Thakurgaon.                                                                |
| Total Investment in BDT                                      | : | Tk. 326,000                                                                              |
| Financing                                                    | : | Self Tk. 226,000 (from existing business)<br>Required Investment Tk. 100,000 (as equity) |
| Present salary/drawings from business                        | : | BDT 6,000 (Six Thousand )                                                                |
| Proposed Salary                                              | : | BDT 7,000 (Seven Thousand )                                                              |
| Proposed Business<br>Implementation Plan                     |   |                                                                                          |
| (i) % of present gross profit margin                         | : | On an Average 15%                                                                        |
| (ii) Estimated % of proposed<br>gross profit margin          | : | On an Average 15%                                                                        |
| (iii) In future risk mgt. plan<br>(from fire, disaster etc.) | : |                                                                                          |