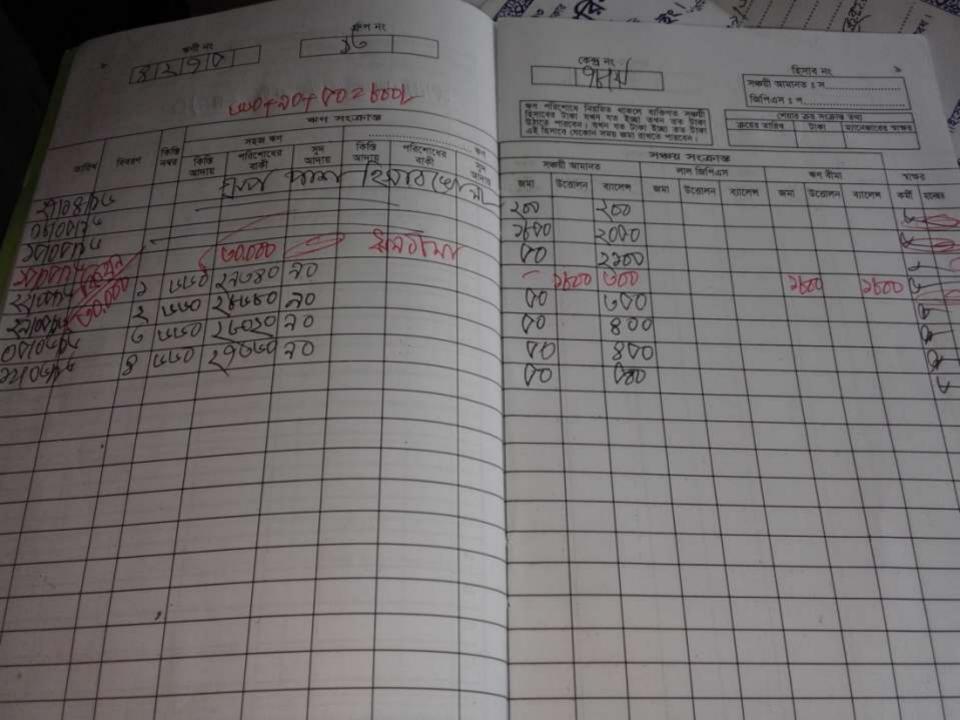

09-14-20262. CALC 13132-28,860+ Carle -06-10-20062: (AIL FORD = all 80% corto agre -521605-11-60 (3116) fate = 6.6304 Corto arte -- 4-20342: 2010 ford - 20,80000 Conto arte -22-11-20213: CAND FRE - DUBLOF 22-16-20242: -2016 Baran = 6- 2 20/