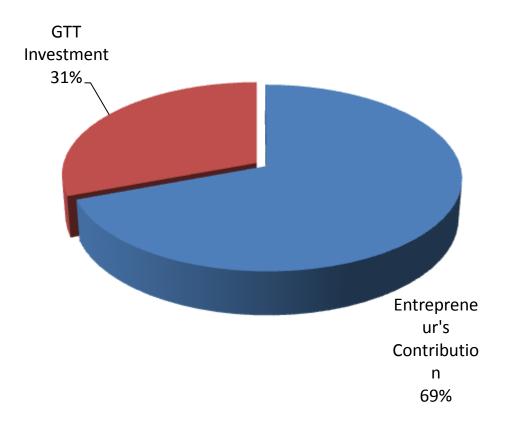

- Entrepreneur's Contribution BDT 226,000
- GTT Investment BDT 100,000
- Total Capital BDT 326,000