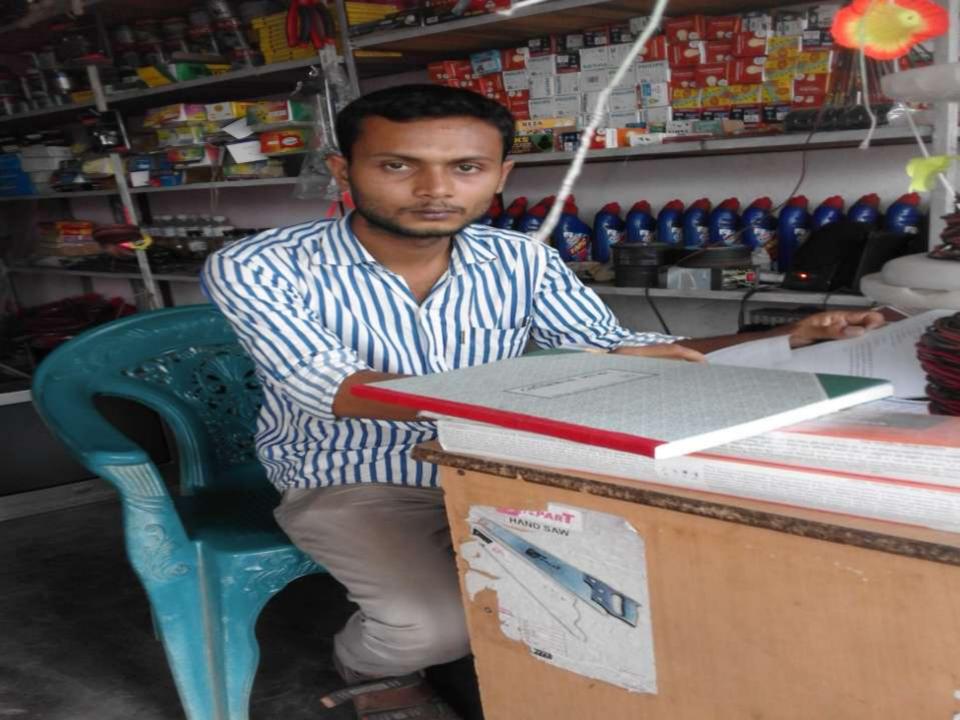

Proposed NU Business Name: **Towfiq Hardware Store** Business Category: **General Retail** 

Project Identified by: Md. Rubel Rana, Asst. N U, Thakurgaon, unit, Business Proposal Prepared by: Md. Mahbubur Rahman Bhuiyan.

# **PROPOSED NOBIN UDYOKTA BUSINESS INFO**

| Business Name                                                | : | Towfiq Hardware Store                                                                    |
|--------------------------------------------------------------|---|------------------------------------------------------------------------------------------|
| Address/ Location                                            | : | Garara bazar, Thakurgaon.                                                                |
| Total Investment in BDT                                      | : | Tk. 326,000                                                                              |
| Financing                                                    | : | Self Tk. 226,000 (from existing business)<br>Required Investment Tk. 100,000 (as equity) |
| Present salary/drawings from business                        | : | BDT 6,000 (Six Thousand )                                                                |
| Proposed Salary                                              | : | BDT 7,000 (Seven Thousand )                                                              |
| Proposed Business<br>Implementation Plan                     |   |                                                                                          |
| (i) % of present gross profit margin                         | : | On an Average 15%                                                                        |
| (ii) Estimated % of proposed<br>gross profit margin          | : | On an Average 15%                                                                        |
| (iii) In future risk mgt. plan<br>(from fire, disaster etc.) | : |                                                                                          |