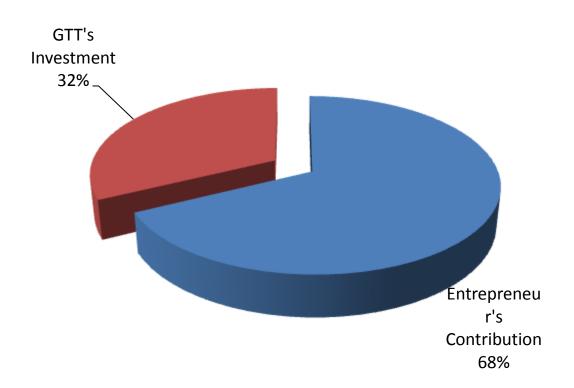

#### PRESENT & PROPOSED INVESTMENT BREAKDOWN

| Particulars                                                                                       | Existing Busines s (BDT)                                                    | Proposed<br>(BDT) | Total<br>(BDT) |         |
|---------------------------------------------------------------------------------------------------|-----------------------------------------------------------------------------|-------------------|----------------|---------|
| Existing                                                                                          | Proposed                                                                    | 0 (221)           |                |         |
| Investment in products (cosmetics item, bags, betel leaf and betel nut etc)                       | Investment in products (cosmetics item, bags, betel leaf and betel nut etc) | 358,358           | 150,000        | 508,358 |
| Investment in Flexiload, i-top up and easy load, tele-charge, etc.                                |                                                                             |                   | 50,000         | 50,000  |
| Investment in Machineries and Equipment (Refrigerator, Computer set, fan, light, mobile set etc.) |                                                                             |                   | -              | 1,200   |
| Cash in hand                                                                                      | 5,442                                                                       | -                 | 5,442          |         |
| Advance for Shop                                                                                  |                                                                             |                   | -              | 50,000  |
| Decoration (Fixture & Fittings)                                                                   |                                                                             |                   | -              | 5,000   |
| Total Capital                                                                                     |                                                                             | 420,000           | 200,000        | 620,000 |

#### **SOURCE OF FINANCE**

- Entrepreneur's Contribution BDT 420,000
- GTT's Investment BDT 200,000
- Total Capital BDT 620,000