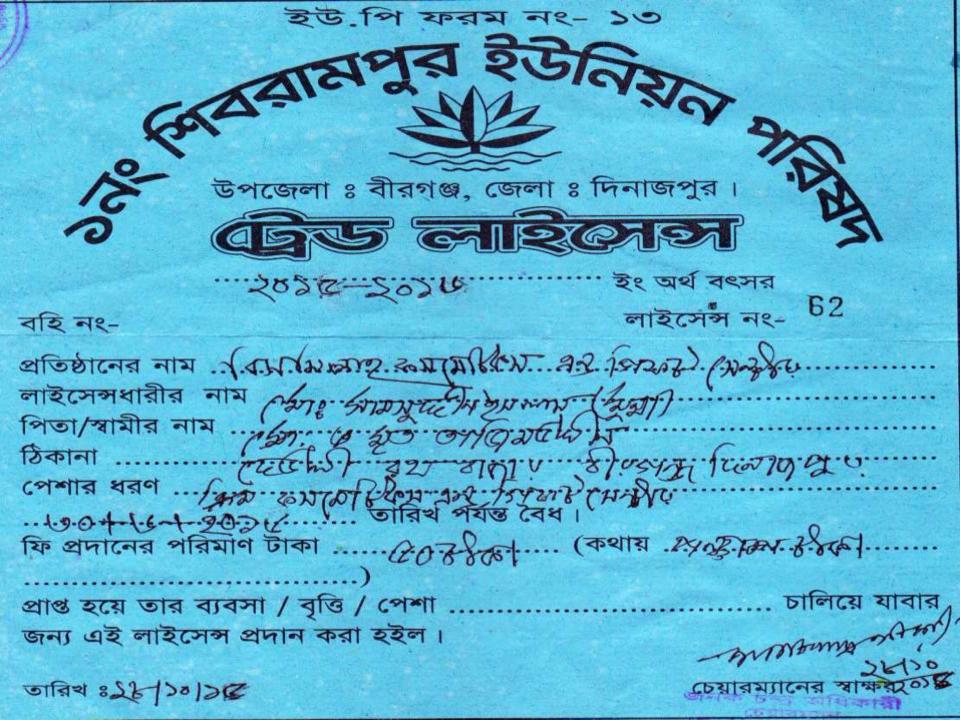

### PROPOSED NOBIN UDYOKTA BUSINESS INFO

| Business Name                                                | : | Bismilla Cosmetics & Gift centre                                                      |
|--------------------------------------------------------------|---|---------------------------------------------------------------------------------------|
| Address/ Location                                            | : | Police line road, Thakurgaon.                                                         |
| Total Investment in BDT                                      | : | Tk. 620,000                                                                           |
| Financing                                                    | : | Self Tk. 420,000 (from existing business) Required Investment Tk. 200,000 (as equity) |
| Present salary/drawings from business                        | : | BDT 10,000 (Ten Thousand )                                                            |
| Proposed Salary                                              | : | BDT 12,000 (Twelve Thousand )                                                         |
| Proposed Business<br>Implementation Plan                     |   |                                                                                       |
| (i) % of present gross profit margin                         | : | On an Average 20%                                                                     |
| (ii) Estimated % of proposed gross profit margin             | : | On an Average 20%                                                                     |
| (iii) In future risk mgt. plan<br>(from fire, disaster etc.) | : |                                                                                       |