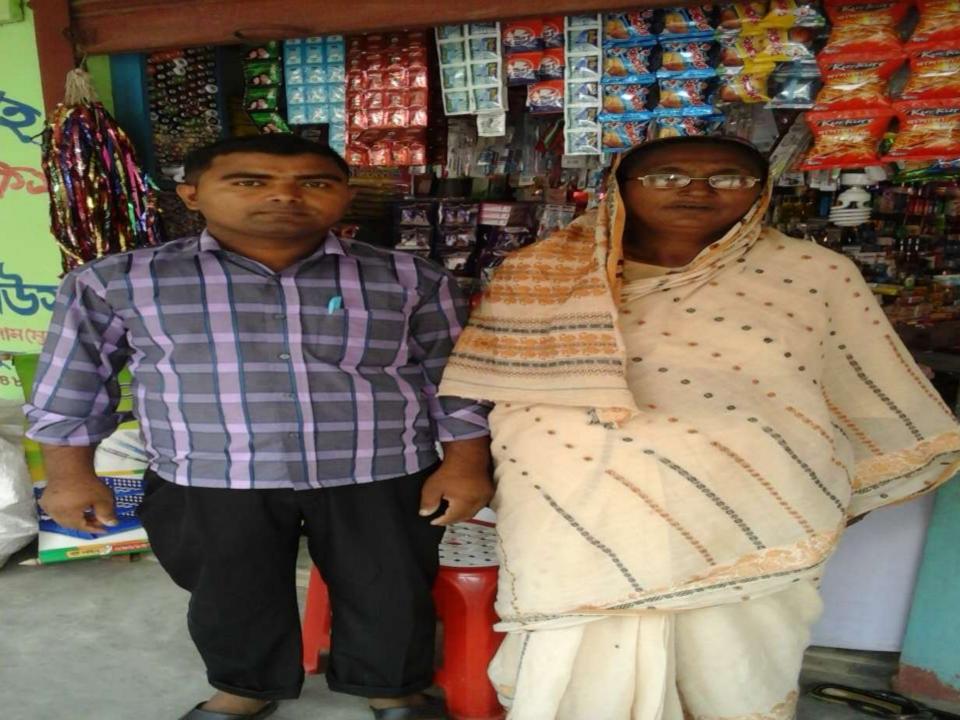

## BRIEF BIO OF THE PROPOSED NOBIN UDYOKTA

| Name and address                                                                                                          | :     | Md. Shamsuddin Islam Munna Vill:Sahadubi, Union:Sreerampur, Post: Dewli, Upazila: Birganj, District: Dinajpur. |  |  |  |  |
|---------------------------------------------------------------------------------------------------------------------------|-------|----------------------------------------------------------------------------------------------------------------|--|--|--|--|
| Age                                                                                                                       | :     | 31 years                                                                                                       |  |  |  |  |
| Marital status                                                                                                            | :     | Married                                                                                                        |  |  |  |  |
| Children                                                                                                                  | :     | Nill                                                                                                           |  |  |  |  |
| No. of siblings:                                                                                                          | :     | 04 (Four) Brothers 01 (One) Sister                                                                             |  |  |  |  |
| Parent's and GB related Info:  (i) Who is GB member  (ii) Mother's name  (iii) Father's name  (iv) GB member's info       | : : : | Mother                                                                                                         |  |  |  |  |
| Further Information: (v) Who pays GB loan installment (vi) Mobile lady (vii) Grameen Education Loan (viii) Any other loan | : : : | Nil<br>No<br>Nil<br>Nil                                                                                        |  |  |  |  |

#### BRIEF HISTORY OF GB LOAN UTILIZATION BY FAMILY

- Mst. Nazma Begum is a GB member since February 05, 2007 at first she took GB loan BDT 5,000 (Five thousand).
- Gradually she took GB loan several times and utilized it for repairing house and assisting her son (entrepreneur) in existing business.
- Finally GB loan helped her to improve economic condition, livelihood and expanding the existing business of her son.