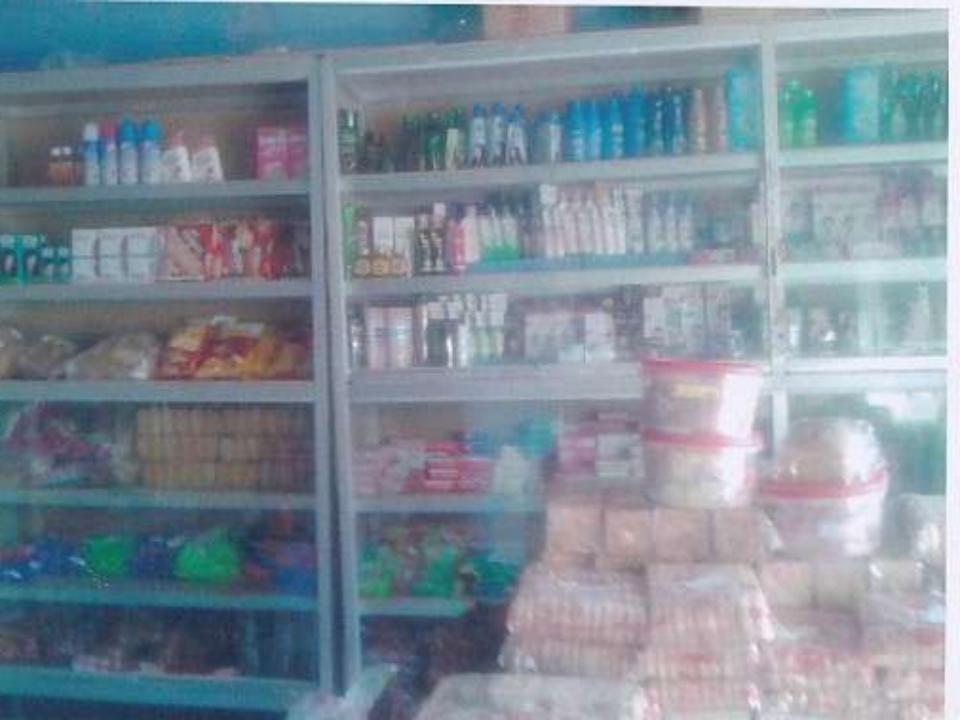

### PROPOSED NOBIN UDYOKTA BUSINESS INFO

| Business Name                                             | : | M/S Rashid Store                                                                      |
|-----------------------------------------------------------|---|---------------------------------------------------------------------------------------|
| Address/ Location                                         | : | Boxganj Bazar, Nangalkot, Comillla.                                                   |
| Total Investment in BDT                                   | : | Tk. 1073,000                                                                          |
| Financing                                                 | : | Self Tk. 873,000 (from existing business) Required Investment Tk. 200,000 (as equity) |
| Present salary/drawings from business                     | : | BDT 10,000 (Ten thousand)                                                             |
| Proposed Salary                                           | : | BDT 12,000 (Twelve thousand)                                                          |
| Proposed Business Implementation Plan                     |   |                                                                                       |
| (i) % of present gross profit margin                      | : | On an Average 15%                                                                     |
| (ii) Estimated % of proposed gross profit margin          | : | On an Average 15%                                                                     |
| (iii) In future risk mgt. plan (from fire, disaster etc.) | : |                                                                                       |

### PRESENT & PROPOSED INVESTMENT BREAKDOWN

| Particulars                                                                                                           |                                                                               |         | Proposed | Total     |
|-----------------------------------------------------------------------------------------------------------------------|-------------------------------------------------------------------------------|---------|----------|-----------|
| Existing                                                                                                              | Proposed                                                                      | (BDT)   | (BDT)    | (BDT)     |
| Investment in products (confectionary item, bakery item, soft drinks, cosmetics item, sweet, curd and ice cream etc.) | Investment in products (confectionary item, bakery item and soft drinks etc.) | 350,189 | 200,000  | 550,189   |
| Investment in Machineries, Equipment & Tools (refrigerator - 02 pics, bulb and fan etc.)                              |                                                                               |         |          | 53,000    |
| Cash in Hand                                                                                                          |                                                                               |         |          | 9,011     |
| Advance for Shop                                                                                                      |                                                                               |         |          | 400,000   |
| Debtors (Since May, 2016 to at present)                                                                               |                                                                               |         |          | 18,400    |
| Decoration (fixture and fittings)                                                                                     |                                                                               |         |          | 42,400    |
| Total Capital                                                                                                         |                                                                               |         | 200,000  | 1,073,000 |