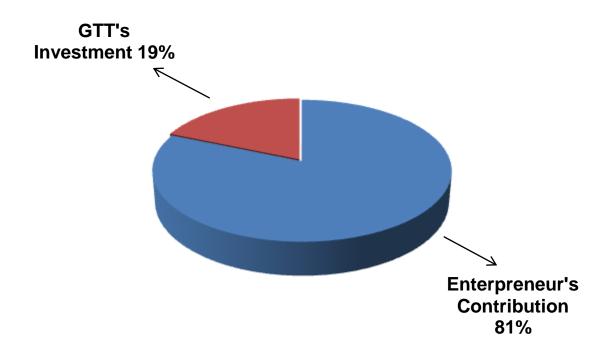

### SOURCE OF FINANCE

- Entrepreneur's Contribution BDT 873,000
- GTT's Investment BDT 200,000
- Total Capital BDT 1073,000