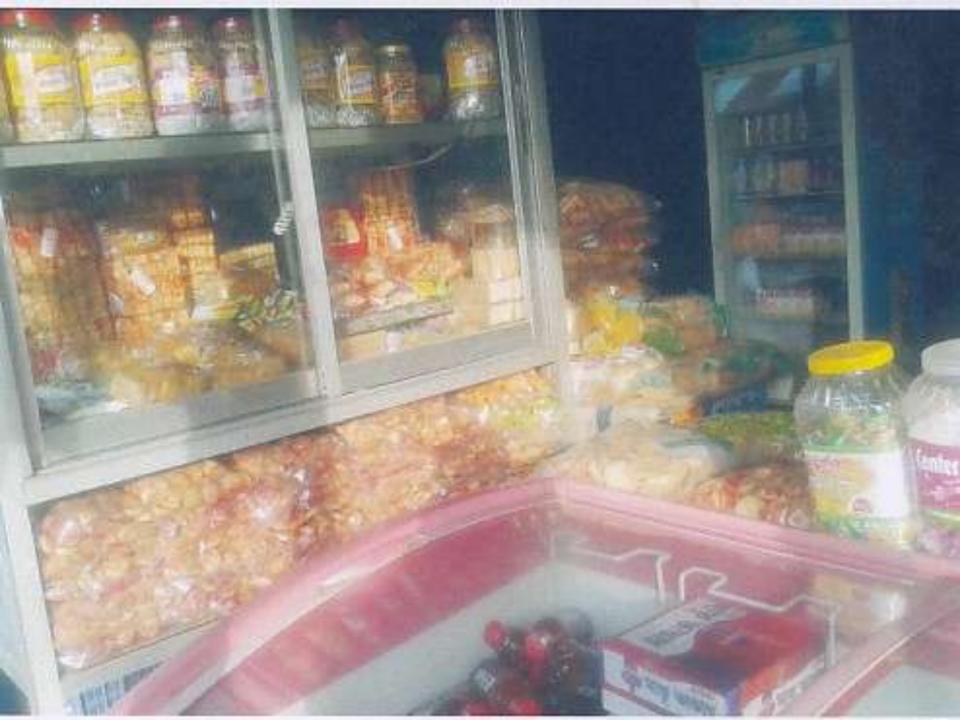

### PROPOSED NOBIN UDYOKTA BUSINESS INFO

| Business Name                                             | : | M/S Rashid Store                                                                      |
|-----------------------------------------------------------|---|---------------------------------------------------------------------------------------|
| Address/ Location                                         | : | Boxganj Bazar, Nangalkot, Comillla.                                                   |
| Total Investment in BDT                                   | : | Tk. 1073,000                                                                          |
| Financing                                                 | : | Self Tk. 873,000 (from existing business) Required Investment Tk. 200,000 (as equity) |
| Present salary/drawings from business                     | : | BDT 10,000 (Ten thousand)                                                             |
| Proposed Salary                                           | : | BDT 12,000 (Twelve thousand)                                                          |
| Proposed Business Implementation Plan                     |   |                                                                                       |
| (i) % of present gross profit margin                      | : | On an Average 15%                                                                     |
| (ii) Estimated % of proposed gross profit margin          | : | On an Average 15%                                                                     |
| (iii) In future risk mgt. plan (from fire, disaster etc.) | : |                                                                                       |

### PRESENT & PROPOSED INVESTMENT BREAKDOWN

| Particulars                                                                                                           |                                                                               |         | Proposed | Total     |
|-----------------------------------------------------------------------------------------------------------------------|-------------------------------------------------------------------------------|---------|----------|-----------|
| Existing                                                                                                              | Proposed                                                                      | (BDT)   | (BDT)    | (BDT)     |
| Investment in products (confectionary item, bakery item, soft drinks, cosmetics item, sweet, curd and ice cream etc.) | Investment in products (confectionary item, bakery item and soft drinks etc.) | 350,189 | 200,000  | 550,189   |
| Investment in Machineries, Equipment & Tools (refrigerator - 02 pics, bulb and fan etc.)                              |                                                                               |         |          | 53,000    |
| Cash in Hand                                                                                                          |                                                                               |         |          | 9,011     |
| Advance for Shop                                                                                                      |                                                                               |         |          | 400,000   |
| Debtors (Since May, 2016 to at present)                                                                               |                                                                               |         |          | 18,400    |
| Decoration (fixture and fittings)                                                                                     |                                                                               |         |          | 42,400    |
| Total Capital                                                                                                         |                                                                               |         | 200,000  | 1,073,000 |