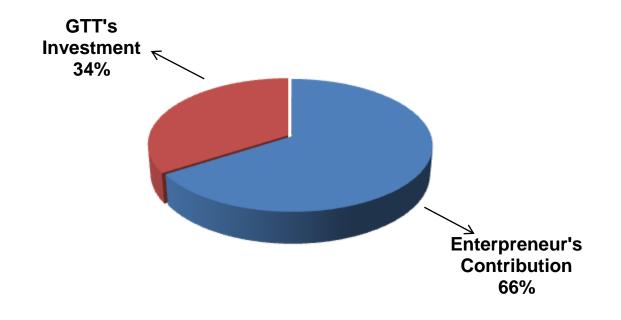

## PRESENT & PROPOSED INVESTMENT BREAKDOWN

| Particulars                                                                                                              |                                                                                                                    |         | Proposed<br>(BDT) | Total<br>(BDT) |
|--------------------------------------------------------------------------------------------------------------------------|--------------------------------------------------------------------------------------------------------------------|---------|-------------------|----------------|
| Existing                                                                                                                 | Proposed                                                                                                           | (BDT)   |                   | <b>、</b>       |
| Investment in products (grocery item,<br>confectionary item, bakery item, soft<br>drinks, betel leaf and betel nut etc.) | Investment in products (grocery item, confectionary item, bakery item, soft drinks, betel leaf and betel nut etc.) | 266,176 | 150,000           | 416,176        |
| Investment in Machineries, Equipment fan etc.)                                                                           | 1,800                                                                                                              |         | 1,800             |                |
| Cash in Hand                                                                                                             |                                                                                                                    |         |                   | 7,824          |
| Decoration (fixture and fittings)                                                                                        |                                                                                                                    |         |                   | 14,200         |
| Total Capital                                                                                                            |                                                                                                                    |         | 150,000           | 440,000        |

Entrepreneur's Contribution BDT 290,000

- GTT's Investment BDT 150,000
- Total Capital BDT 440,000