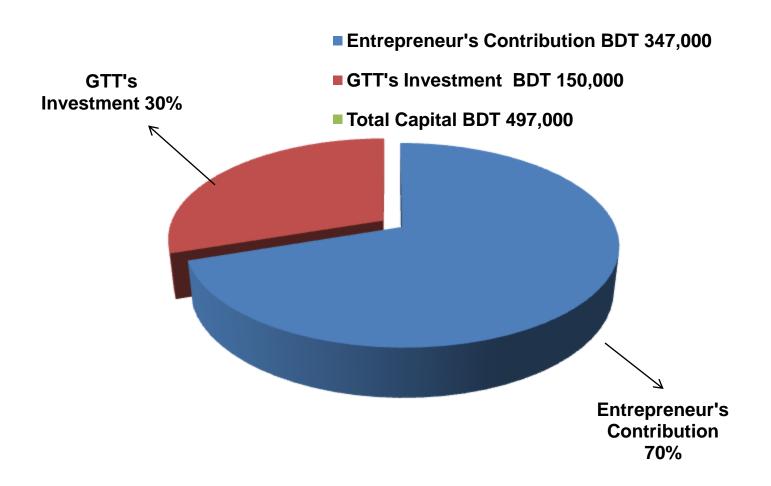

#### PRESENT & PROPOSED INVESTMENT BREAKDOWN

| Partic                            | Existing<br>Business<br>(BDT)                   | Proposed<br>(BDT) | Total<br>(BDT) |         |
|-----------------------------------|-------------------------------------------------|-------------------|----------------|---------|
| Existing Proposed                 |                                                 |                   |                |         |
| · ·                               | crockeries item, plastic item, crockeries item, |                   | 150,000        | 498,006 |
| Investment in equipment (digetc.) | 2,400                                           | -                 | 2,400          |         |
| Cash in hand                      |                                                 |                   |                |         |
|                                   | 5,094                                           | -                 | 5,094          |         |
| GB Outstanding loan               | (13,400)                                        | -                 | (13,400)       |         |
| Decoration (Fixture & Fitting     |                                                 |                   | , , ,          |         |
|                                   |                                                 | 4,900             | -              | 4,900   |
| Total Capital                     | Total Capital                                   |                   |                | 497,000 |