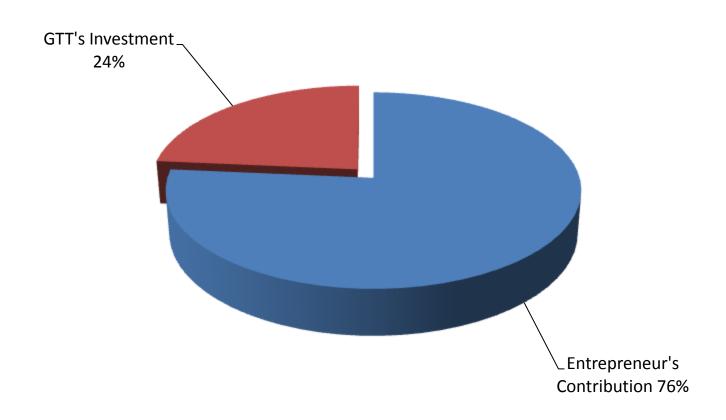

### SOURCE OF FINANCE

- Entrepreneur's Contribution BDT 810,000
- GTT's Investment BDT 250,000
- Total Capital BDT 1,060,000