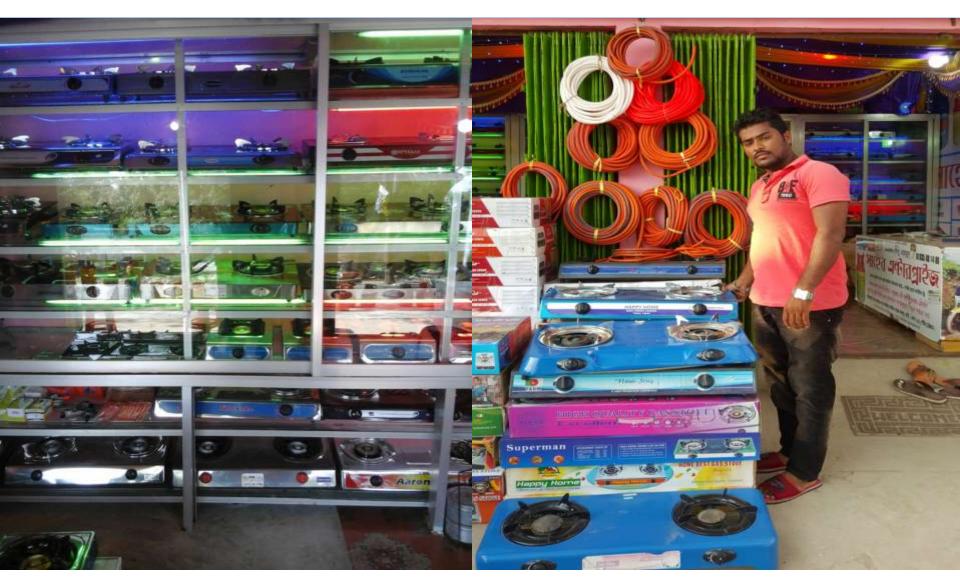

### PROPOSED NOBIN UDYOKTA BUSINESS INFO

| Business Name                                                                                                                                                                         | : | Saheb Enterprise                                                                      |
|---------------------------------------------------------------------------------------------------------------------------------------------------------------------------------------|---|---------------------------------------------------------------------------------------|
| Address/ Location                                                                                                                                                                     | : | Santir hat, Paytia, Chittagong.                                                       |
| Total Investment in BDT                                                                                                                                                               | : | Tk. 1,060,000                                                                         |
| Financing                                                                                                                                                                             | : | Self Tk. 810,000 (from existing business) Required Investment Tk. 250,000 (as equity) |
| Present salary/drawings from business                                                                                                                                                 | : | BDT 15,000 (Fifteen thousand)                                                         |
| Proposed Salary                                                                                                                                                                       | : | BDT 17,000 (Seventeen thousand)                                                       |
| Proposed Business Implementation Plan (i) % of present gross profit margin (ii) Estimated % of proposed gross profit margin (iii) In future risk mgt. plan (from fire, disaster etc.) | : | On products 20% Gas 10% & Servicing 100%.  On products 20% Gas 10% & Servicing 100%.  |

## সাহেব এন্টারপ্রাইজ

সকল প্রকার এল.পি.গ্যাস ও দেশী-বিদেশী চুলা পাইকারী ও খুচরা বিক্রেতা

শান্তিরহাট মাছ বাজারের পরে ফকিরা মসজিদ সড়ক সংলগ্ন (নাছির ভবন ২,৩) পটিয়া, চট্টগ্রাম।

েমোবাইল ঃ ০১৮৩৫-৮৮১৪৮৮

বরাবর, বিশোরক পারিনোক, প্রত্তাবাত্ত প্রামানান, উল্লোক বিমান প্রদান কর্মিক সিল্লিটার সম্ভূতির লাইনিস সম্ভূতিবর প্রাধেন