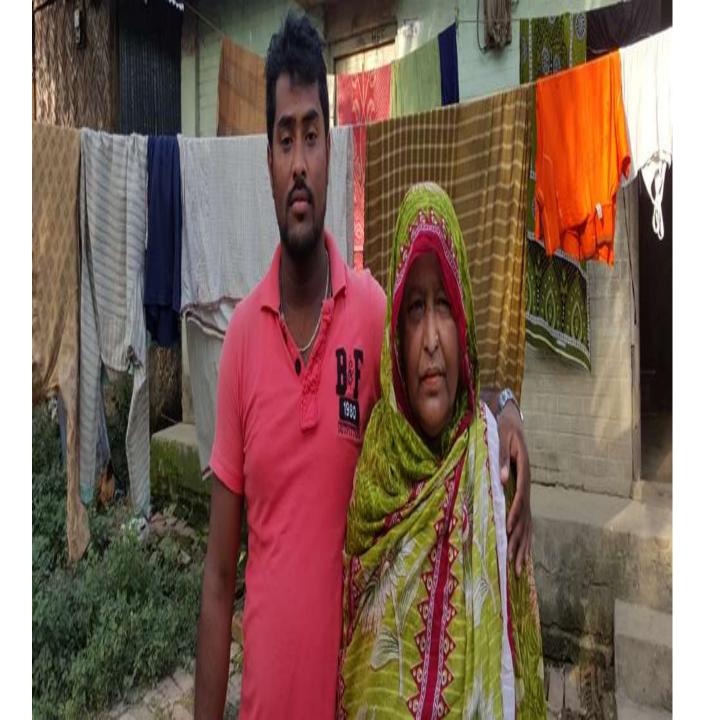

ের সম্পত্তি। কার্ডটি ব্যবহারকারী ব্যতীত অন্য কোষাও পাওয়া গেলে নিকটছ পোষ্ট অফিসে জমা দেয়ার জন্য অনুরোধ করা হলো। ঠিকানা: বাসা/হোন্ডিং: সাব মিয়ার বাড়ী, গ্রাম/রাস্তা: গোরন খাইন, , ডাকঘর: জিরি – ৪৩৭১, পটিয়া, চম্মগ্রাম





গণপ্রজাতন্ত্রী বাংলাদেশ সরকার Government of the People's Republic of Bangladesh NATIONAL ID CARD / জাতীয় পরিচয় পত্র



নাম: মরিয়ম বেগম

Name: Moriam Begum

স্বামী: সাহেব উদ্দীন

মাতা: মৃত গুল বাহার

Date of Birth: 13 Aug 1963

ID NO: 1516176187433

এই কার্ডটি গণপ্রজাতন্ত্রী বাংলাদেশ সরকারের সম্পত্তি। কার্ডটি ব্যবহারকারী ব্যতীত অন্য কোথাও পাওয়া গেলে নিকটস্থ পোষ্ট অফিসে জমা দেয়ার জন্য অনুরোধ করা হলো।

ঠিকানা: বাসা/হোল্ডিং: সাহবে মিয়ার বাড়ী, গ্রাম/রাস্তা: গোরনখাইন, ডাকঘর: বুধপুরা - ৪৩৭১, পটিয়া, চট্টগ্রাম

প্রদানকারী কর্তৃপক্ষের স্বাক্ষর

প্রদানের তারিখ: ০১/০৭/২০০৮



## Thank You