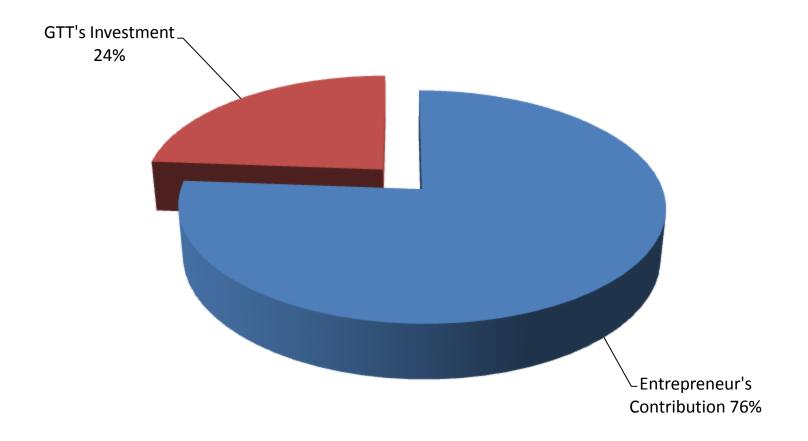

- Entrepreneur's Contribution BDT 320,000
- GTT's Investment BDT 100,000
- Total Capital BDT 420,000