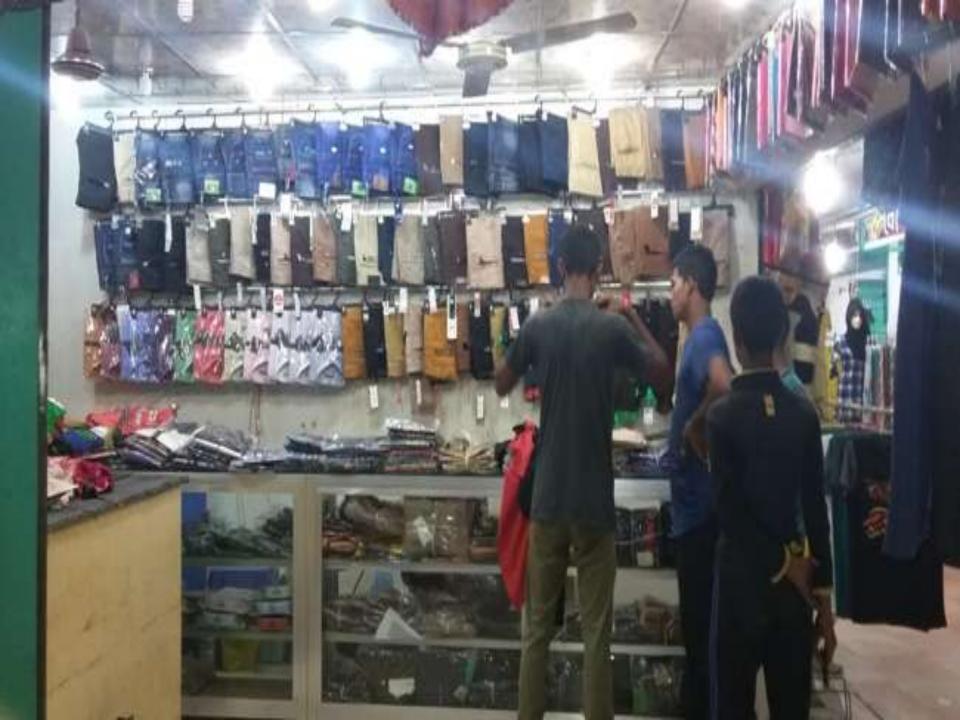

| Business Name                                                                                                                                                                                                                                             | : | Remond Tailors & Fashion Maker                                                           |
|-----------------------------------------------------------------------------------------------------------------------------------------------------------------------------------------------------------------------------------------------------------|---|------------------------------------------------------------------------------------------|
| Address/ Location                                                                                                                                                                                                                                         | : | 255, Mir Super Market, Paytia.                                                           |
| Total Investment in BDT                                                                                                                                                                                                                                   | : | Tk. 420,000                                                                              |
| Financing                                                                                                                                                                                                                                                 | : | Self Tk. 320,000 (from existing business)<br>Required Investment Tk. 100,000 (as equity) |
| Present salary/drawings from business                                                                                                                                                                                                                     | : | BDT 7,000 (Seven thousand)                                                               |
| Proposed Salary                                                                                                                                                                                                                                           | : | BDT 8,000 (Eight thousand)                                                               |
| <ul> <li>Proposed Business</li> <li>Implementation Plan</li> <li>(i) % of present gross profit<br/>margin</li> <li>(ii) Estimated % of proposed<br/>gross profit margin</li> <li>(iii) In future risk mgt. plan<br/>(from fire, disaster etc.)</li> </ul> | : | On products 15% & Tailoring 70%.<br>On products 15% & Tailoring 70%.                     |