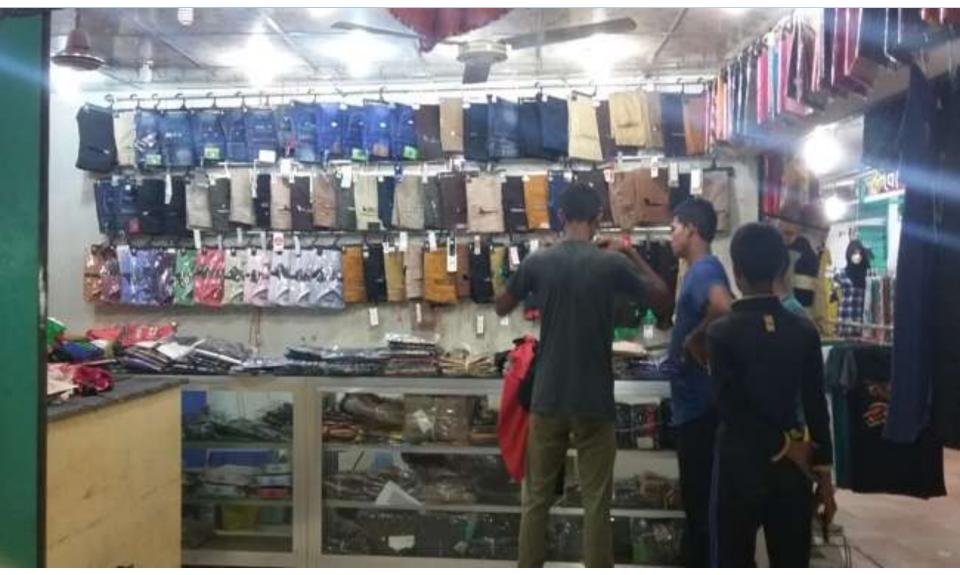

| Business Name                                                                                                                                                                                                                                             | : | Remond Tailors & Fashion Maker                                                           |
|-----------------------------------------------------------------------------------------------------------------------------------------------------------------------------------------------------------------------------------------------------------|---|------------------------------------------------------------------------------------------|
| Address/ Location                                                                                                                                                                                                                                         | : | 255, Mir Super Market, Paytia.                                                           |
| Total Investment in BDT                                                                                                                                                                                                                                   | : | Tk. 420,000                                                                              |
| Financing                                                                                                                                                                                                                                                 | : | Self Tk. 320,000 (from existing business)<br>Required Investment Tk. 100,000 (as equity) |
| Present salary/drawings from business                                                                                                                                                                                                                     | : | BDT 7,000 (Seven thousand)                                                               |
| Proposed Salary                                                                                                                                                                                                                                           | : | BDT 8,000 (Eight thousand)                                                               |
| <ul> <li>Proposed Business</li> <li>Implementation Plan</li> <li>(i) % of present gross profit<br/>margin</li> <li>(ii) Estimated % of proposed<br/>gross profit margin</li> <li>(iii) In future risk mgt. plan<br/>(from fire, disaster etc.)</li> </ul> | : | On products 15% & Tailoring 70%.<br>On products 15% & Tailoring 70%.                     |