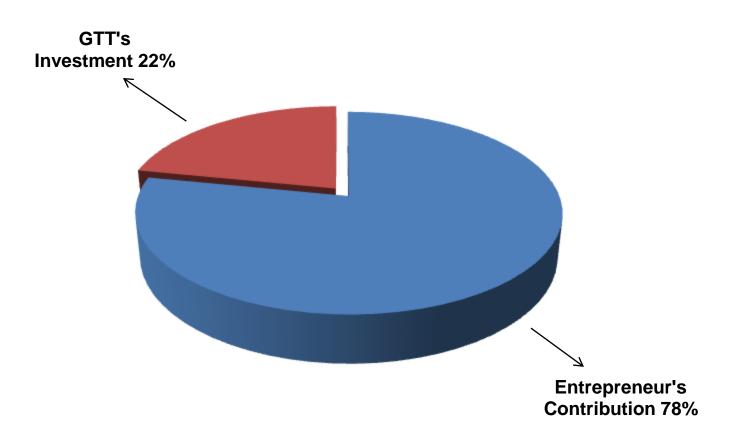

## SOURCE OF FINANCE

- Entrepreneur's Contribution BDT 357,000
- GTT's Investment BDT 100,000
- Total Capital BDT 457,000