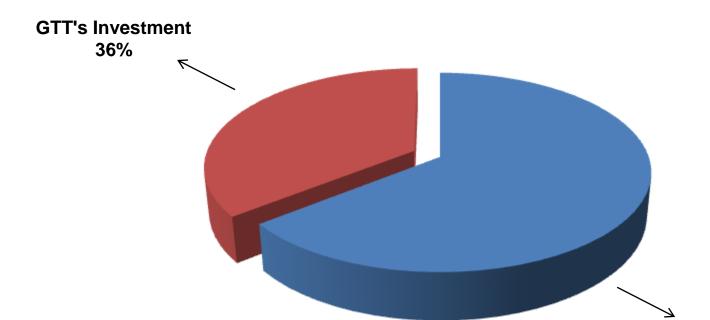

### SOURCE OF FINANCE

- Entrepreneur's Contribution BDT 90,000
- GTT's Investment BDT 50,000
- Total Capital BDT 142,000

Entrepreneur's Contribution 64%