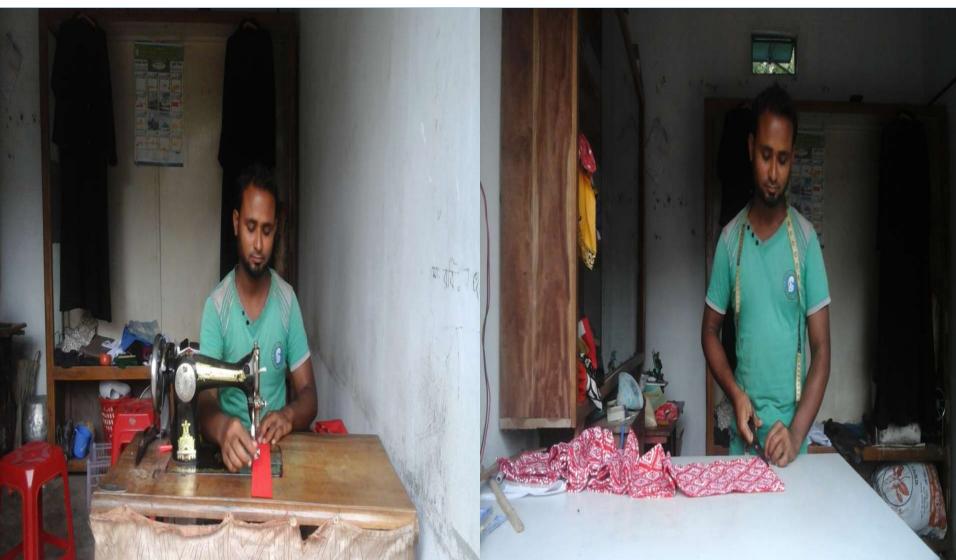

### PROPOSED NOBIN UDYOKTA BUSINESS INFO

| Business Name                                                | : | Maa Tailors                                                                         |
|--------------------------------------------------------------|---|-------------------------------------------------------------------------------------|
| Address/ Location                                            | : | Chawdhury market, Sikdar road, Mirsharai, Chittagong.                               |
| Total Investment in BDT                                      | : | Tk. 140,000                                                                         |
| Financing                                                    | : | Self Tk. 90,000 (from existing business) Required Investment Tk. 50,000 (as equity) |
| Present salary/drawings from business                        | : | BDT 3,000 (Three thousand)                                                          |
| Proposed Salary                                              | : | BDT 5,000 (Five thousand)                                                           |
| Proposed Business<br>Implementation Plan                     |   |                                                                                     |
| (i) % of present gross profit margin                         | : | On tailoring 50%                                                                    |
| (ii) Estimated % of proposed gross profit margin             | : | On tailoring 50% & products 20%.                                                    |
| (iii) In future risk mgt. plan<br>(from fire, disaster etc.) | : |                                                                                     |