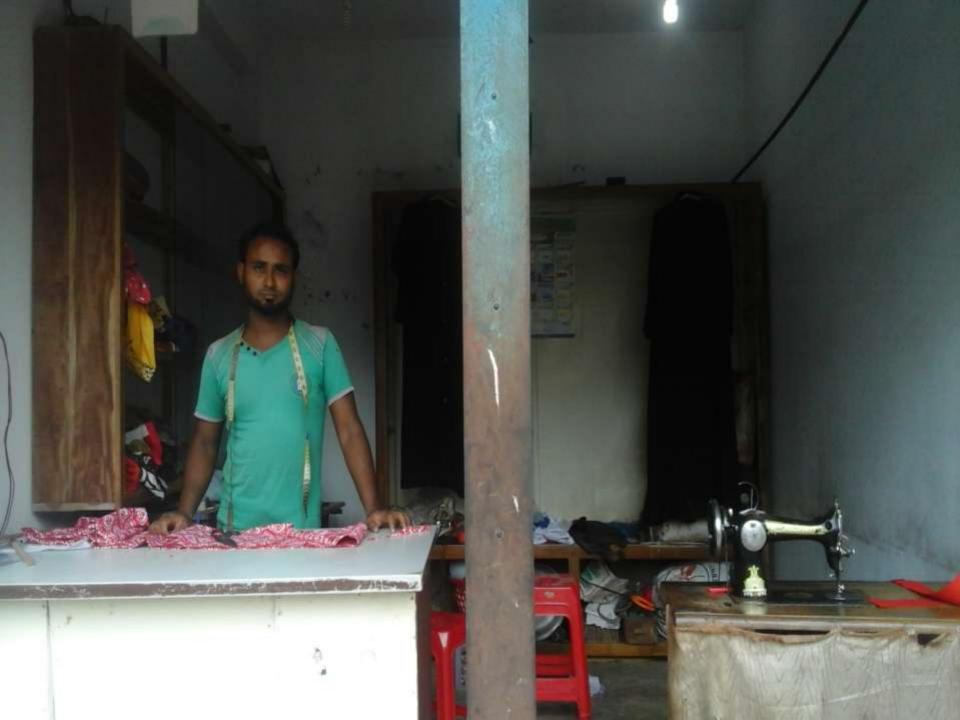

### PROPOSED NOBIN UDYOKTA BUSINESS INFO

| Business Name                                                | : | Maa Tailors                                                                         |
|--------------------------------------------------------------|---|-------------------------------------------------------------------------------------|
| Address/ Location                                            | : | Chawdhury market, Sikdar road, Mirsharai, Chittagong.                               |
| Total Investment in BDT                                      | : | Tk. 140,000                                                                         |
| Financing                                                    | : | Self Tk. 90,000 (from existing business) Required Investment Tk. 50,000 (as equity) |
| Present salary/drawings from business                        | : | BDT 3,000 (Three thousand)                                                          |
| Proposed Salary                                              | : | BDT 5,000 (Five thousand)                                                           |
| Proposed Business<br>Implementation Plan                     |   |                                                                                     |
| (i) % of present gross profit margin                         | : | On tailoring 50%                                                                    |
| (ii) Estimated % of proposed gross profit margin             | : | On tailoring 50% & products 20%.                                                    |
| (iii) In future risk mgt. plan<br>(from fire, disaster etc.) | : |                                                                                     |

### INFO ON EXISTING BUSINESS OPERATIONS

| Deutlandens                                                | Exist | Existing Business (BDT) |         |  |  |  |
|------------------------------------------------------------|-------|-------------------------|---------|--|--|--|
| Particulars Particulars Particulars                        | Daily | Monthly                 | Yearly  |  |  |  |
| Income from tailoring (A)                                  | 800   | 20,800                  | 249,600 |  |  |  |
| Less: Cost of tailoring (sewing accessories and wages) (B) | 400   | 10,400                  | 124,800 |  |  |  |
| Gross Profit (C) [C=(A-B)]                                 | 400   | 10,400                  | 124,800 |  |  |  |
| Less: Operating Cost:                                      |       | ,                       | ·       |  |  |  |
| Electricity bill                                           |       | 200                     | 2,400   |  |  |  |
| Shop Rent                                                  |       | 1,000                   | 12,000  |  |  |  |
| Mobile bill                                                |       | 200                     | 2,400   |  |  |  |
| Night Guard bill                                           |       | 50                      | 600     |  |  |  |
| Conveyance bill                                            |       | 200                     | 2,400   |  |  |  |
| Present Salary (Family & Self)                             |       | 3,000                   | 36,000  |  |  |  |
| Provision of bad debt                                      |       | 62                      | 62      |  |  |  |
| Other Cost (Stationary & Entertainment etc.)               |       | 300                     | 3,600   |  |  |  |
| Non Cash Item:                                             |       |                         | ,       |  |  |  |
| Depreciation Expenses                                      |       | 417                     | 5,000   |  |  |  |
| Total Operating Cost (D)                                   |       | 5,429                   | 64,462  |  |  |  |
| Net Profit (C-D):                                          |       | 4,971                   | 60,338  |  |  |  |