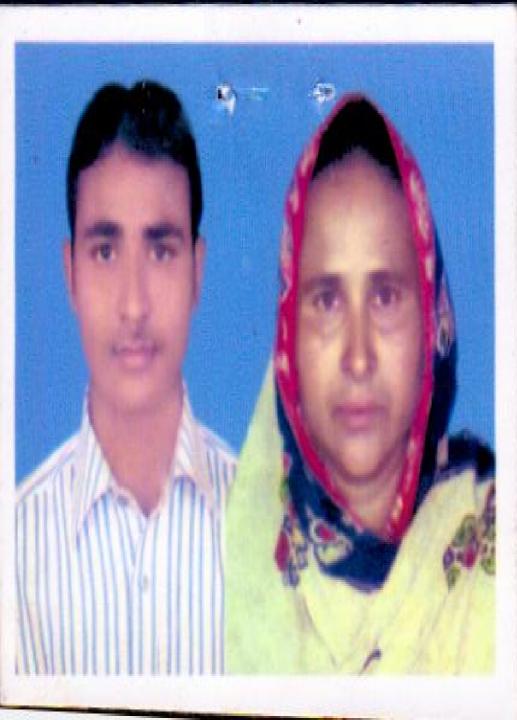

### BRIEF BIO OF THE PROPOSED NOBIN UDYOKTA

| Name and address                                                                                                          |    | Rabiul Hossain Rubel Vill: Momin Chawla, Union: Mirsharai, Post: Mirsharai, Upazila: Mirsharai, District: Chittagong. |  |  |
|---------------------------------------------------------------------------------------------------------------------------|----|-----------------------------------------------------------------------------------------------------------------------|--|--|
| Age                                                                                                                       | :  | 29 years                                                                                                              |  |  |
| Marital status                                                                                                            | •• | Married                                                                                                               |  |  |
| Children                                                                                                                  | :  | 01 (One) Son                                                                                                          |  |  |
| No. of siblings:                                                                                                          | :  | 02 (Two) Brothers and 01 (One) Sister                                                                                 |  |  |
| Parent's and GB related Info:  (i) Who is GB member  (ii) Mother's name  (iii) Father's name  (iv) GB member's info       |    | Mother                                                                                                                |  |  |
| Further Information: (v) Who pays GB loan installment (vi) Mobile lady (vii) Grameen Education Loan (viii) Any other loan |    | Entrepreneur's father No Nil Nil                                                                                      |  |  |

#### BRIEF HISTORY OF GB LOAN UTILIZATION BY FAMILY

- Safia Khatun is a GB member January 01, 1990 at first she took GB loan BDT 1,500 (One thousand five hundred).
- Gradually she took GB loan several times and utilized it for repairing house, purchasing a cow and assisting her son in existing business (purchased a sewing machine).
- Finally GB loan helped her to improve her economic condition, livelihood and expanding the existing business of her son.