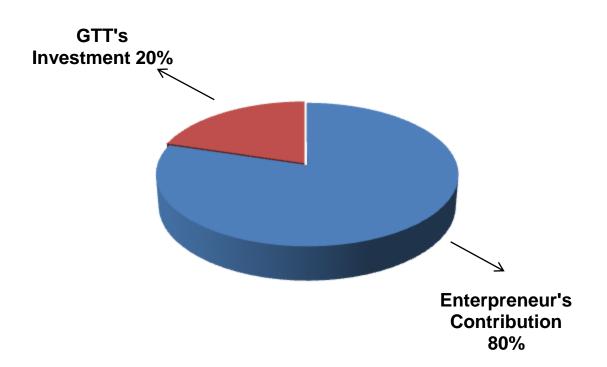

## SOURCE OF FINANCE

- Entrepreneur's Contribution BDT 393,000
- GTT's Investment BDT 100,000
- Total Capital BDT 493,000