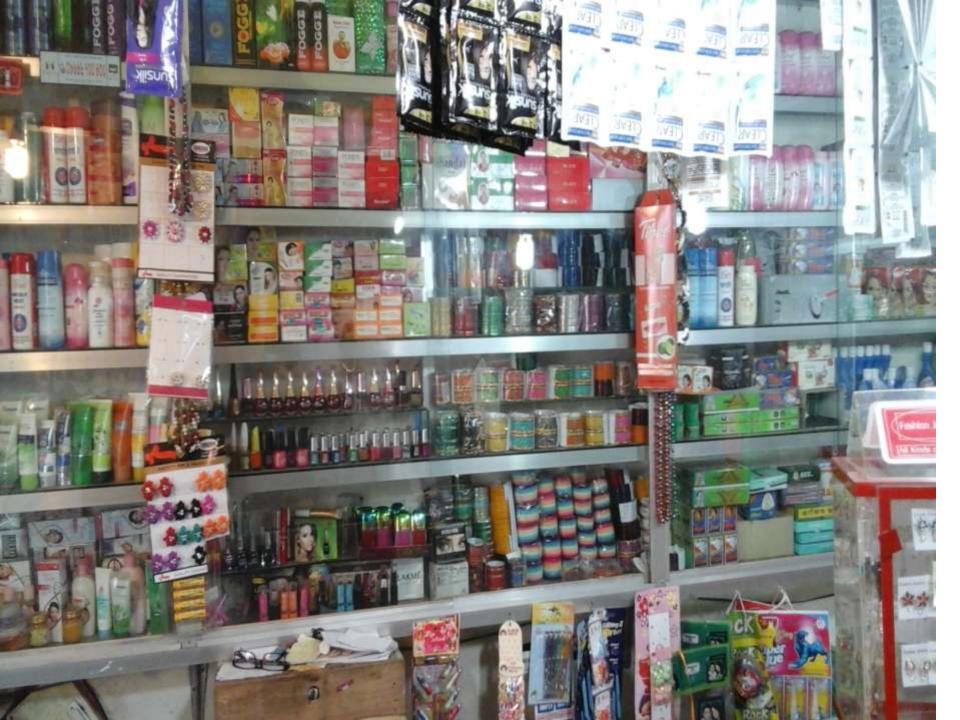

### PRESENT & PROPOSED INVESTMENT BREAKDOWN

| Particulars                               |                                                                                                                                                     |         | Dranacad          | Total   |
|-------------------------------------------|-----------------------------------------------------------------------------------------------------------------------------------------------------|---------|-------------------|---------|
| Existing                                  | Proposed                                                                                                                                            | (BDT)   | Proposed<br>(BDT) | (BDT)   |
| cream, face wash, body spray, face        | Investment in products (different types of cosmetics - powder, shampoo, cream, face wash, body spray, face powder, hair clip and jewelry item etc.) | 471,995 | 200,000           | 671,995 |
| Investment in Equipment & Tools (bulb     | 4.000                                                                                                                                               |         | 4 000             |         |
|                                           | 1,200                                                                                                                                               |         | 1,200             |         |
| Cash in Hand                              |                                                                                                                                                     |         |                   | 6,405   |
| Advance for Shop                          |                                                                                                                                                     |         |                   | 250,000 |
| Debtors (Since May, 2016 to at present)   |                                                                                                                                                     |         |                   | 14,100  |
| Creditors (Since May, 2016 to at present) |                                                                                                                                                     |         |                   | (9,700) |
| Decoration (fixture and fittings)         |                                                                                                                                                     |         |                   | 2,000   |
| Total Capital                             |                                                                                                                                                     |         | 200,000           | 936,000 |