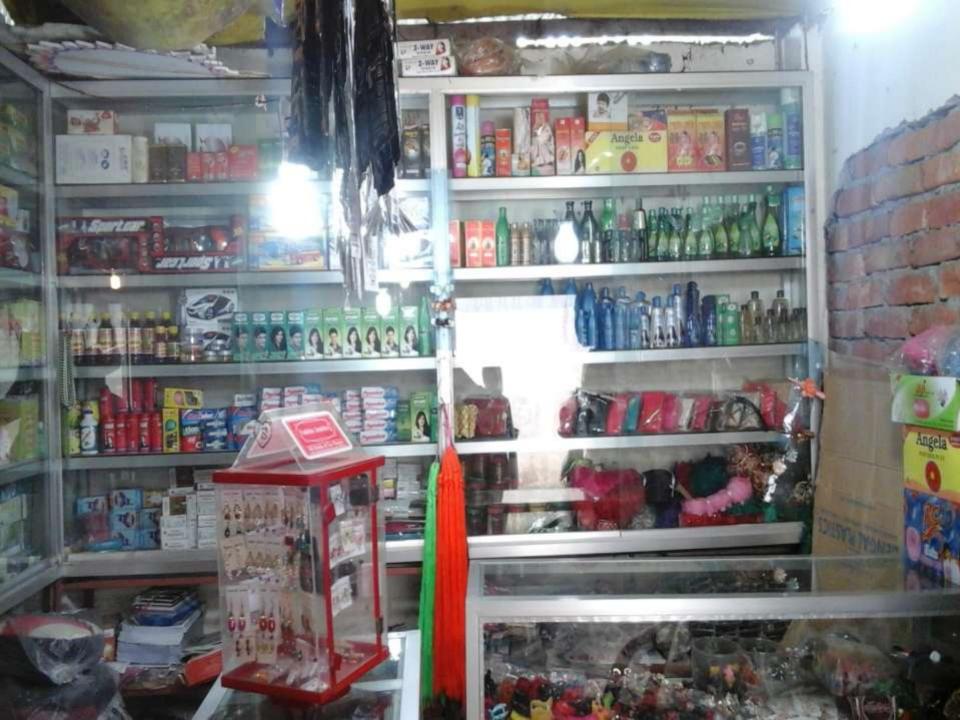

### PRESENT & PROPOSED INVESTMENT BREAKDOWN

| Particulars                               |                                                                                                                                                     |         | Dranacad          | Total   |
|-------------------------------------------|-----------------------------------------------------------------------------------------------------------------------------------------------------|---------|-------------------|---------|
| Existing                                  | Proposed                                                                                                                                            | (BDT)   | Proposed<br>(BDT) | (BDT)   |
| cream, face wash, body spray, face        | Investment in products (different types of cosmetics - powder, shampoo, cream, face wash, body spray, face powder, hair clip and jewelry item etc.) | 471,995 | 200,000           | 671,995 |
| Investment in Equipment & Tools (bulb     | 4.000                                                                                                                                               |         | 4 000             |         |
|                                           | 1,200                                                                                                                                               |         | 1,200             |         |
| Cash in Hand                              |                                                                                                                                                     |         |                   | 6,405   |
| Advance for Shop                          |                                                                                                                                                     |         |                   | 250,000 |
| Debtors (Since May, 2016 to at present)   |                                                                                                                                                     |         |                   | 14,100  |
| Creditors (Since May, 2016 to at present) |                                                                                                                                                     |         |                   | (9,700) |
| Decoration (fixture and fittings)         |                                                                                                                                                     |         |                   | 2,000   |
| Total Capital                             |                                                                                                                                                     |         | 200,000           | 936,000 |