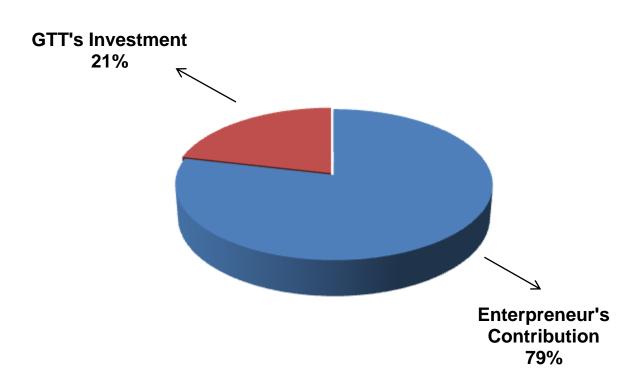

## SOURCE OF FINANCE

- Entrepreneur's Contribution BDT 736,000
- GTT's Investment BDT 200,000
- Total Capital BDT 936,000