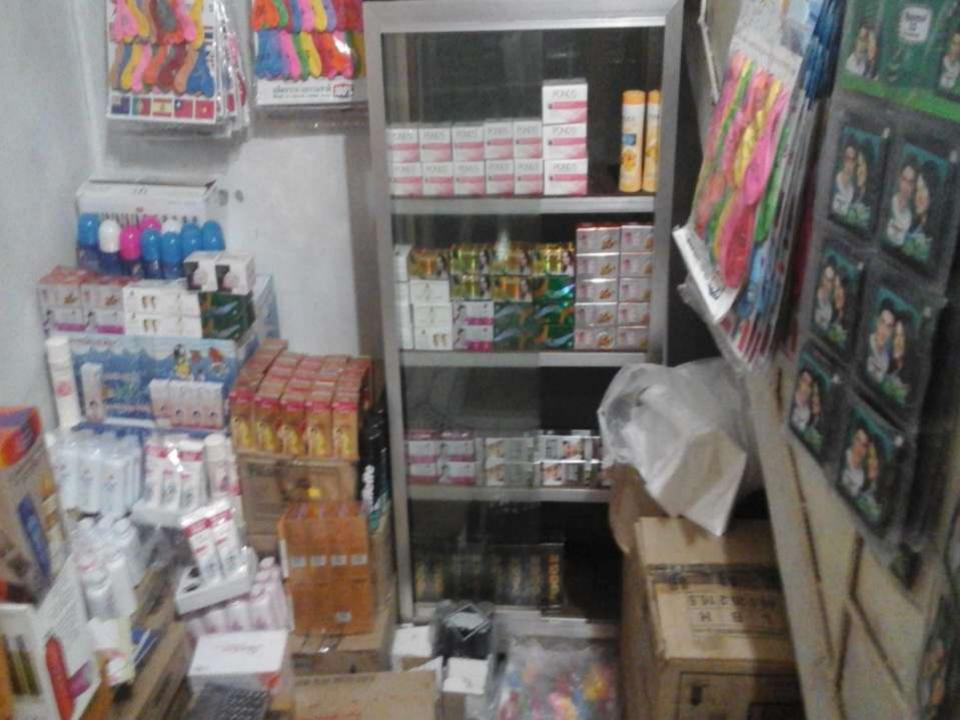

### PRESENT & PROPOSED INVESTMENT BREAKDOWN

| Particulars                               |                                                                                                                                                     |         | Dranacad          | Total   |
|-------------------------------------------|-----------------------------------------------------------------------------------------------------------------------------------------------------|---------|-------------------|---------|
| Existing                                  | Proposed                                                                                                                                            | (BDT)   | Proposed<br>(BDT) | (BDT)   |
| cream, face wash, body spray, face        | Investment in products (different types of cosmetics - powder, shampoo, cream, face wash, body spray, face powder, hair clip and jewelry item etc.) | 471,995 | 200,000           | 671,995 |
| Investment in Equipment & Tools (bulb     | 4.000                                                                                                                                               |         | 4 000             |         |
|                                           | 1,200                                                                                                                                               |         | 1,200             |         |
| Cash in Hand                              |                                                                                                                                                     |         |                   | 6,405   |
| Advance for Shop                          |                                                                                                                                                     |         |                   | 250,000 |
| Debtors (Since May, 2016 to at present)   |                                                                                                                                                     |         |                   | 14,100  |
| Creditors (Since May, 2016 to at present) |                                                                                                                                                     |         |                   | (9,700) |
| Decoration (fixture and fittings)         |                                                                                                                                                     |         |                   | 2,000   |
| Total Capital                             |                                                                                                                                                     |         | 200,000           | 936,000 |