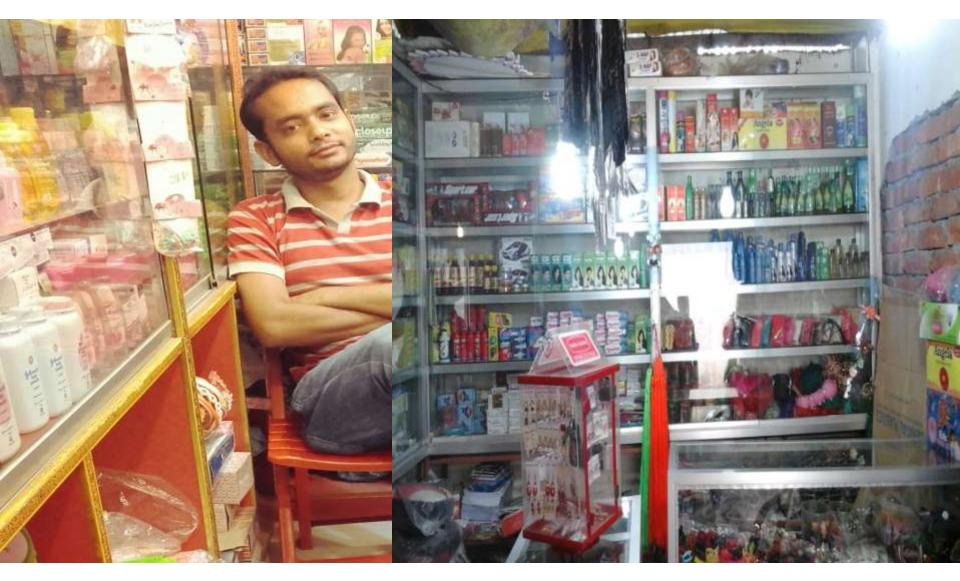

## PROPOSED NOBIN UDYOKTA BUSINESS INFO

| Business Name                                                | : | M/S Mahin Enterprise                                                                  |
|--------------------------------------------------------------|---|---------------------------------------------------------------------------------------|
| Address/ Location                                            | : | Ajgor Lutfun Nesa Tower, Debidwar, Comillia.                                          |
| Total Investment in BDT                                      | : | Tk. 936,000                                                                           |
| Financing                                                    | : | Self Tk. 736,000 (from existing business) Required Investment Tk. 200,000 (as equity) |
| Present salary/drawings from business                        | : | BDT 6,000 (Six thousand)                                                              |
| Proposed Salary                                              | : | BDT 8,000 (Eight thousand)                                                            |
| Proposed Business Implementation Plan                        |   |                                                                                       |
| (i) % of present gross profit margin                         | : | On an Average 10%                                                                     |
| (ii) Estimated % of proposed gross profit margin             | : | On an Average 10%                                                                     |
| (iii) In future risk mgt. plan<br>(from fire, disaster etc.) | : |                                                                                       |

### PRESENT & PROPOSED INVESTMENT BREAKDOWN

| Particulars                               |                                                                                                                                                     |         | Dranacad          | Total   |
|-------------------------------------------|-----------------------------------------------------------------------------------------------------------------------------------------------------|---------|-------------------|---------|
| Existing                                  | Proposed                                                                                                                                            | (BDT)   | Proposed<br>(BDT) | (BDT)   |
| cream, face wash, body spray, face        | Investment in products (different types of cosmetics - powder, shampoo, cream, face wash, body spray, face powder, hair clip and jewelry item etc.) | 471,995 | 200,000           | 671,995 |
| Investment in Equipment & Tools (bulb     | 4.000                                                                                                                                               |         | 4 000             |         |
|                                           | 1,200                                                                                                                                               |         | 1,200             |         |
| Cash in Hand                              |                                                                                                                                                     |         |                   | 6,405   |
| Advance for Shop                          |                                                                                                                                                     |         |                   | 250,000 |
| Debtors (Since May, 2016 to at present)   |                                                                                                                                                     |         |                   | 14,100  |
| Creditors (Since May, 2016 to at present) |                                                                                                                                                     |         |                   | (9,700) |
| Decoration (fixture and fittings)         |                                                                                                                                                     |         |                   | 2,000   |
| Total Capital                             |                                                                                                                                                     |         | 200,000           | 936,000 |