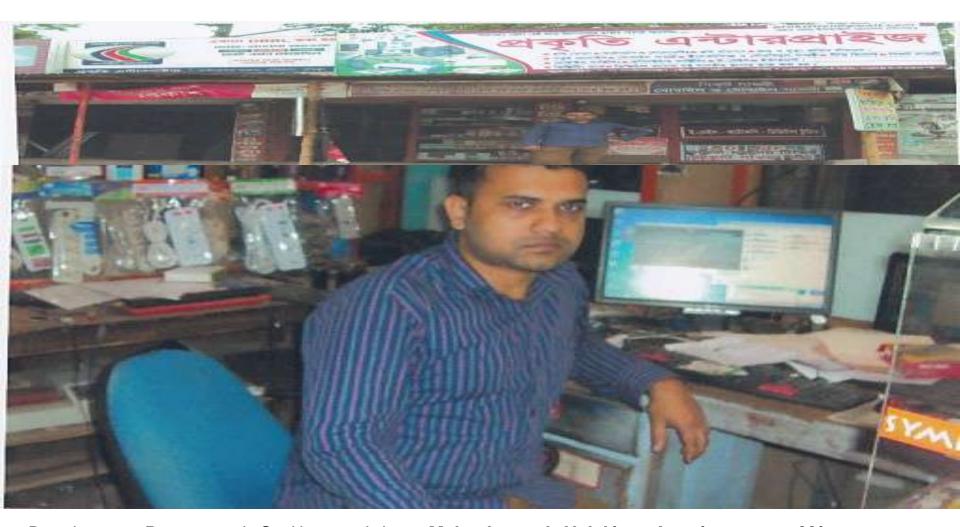

ProposedNUBusinessName: Prokiti Enterprise

Business Category: General Retail & Wholesale

Business Proposal Collected by: Md. Jamal Uddin, Assistant officer, Chauddagram, Comilla

Business Proposal Prepared by: Md Rezaur Rashid Dewan

## PROPOSED NOBIN UDYOKTA BUSINESS INFO

| Business Name                                                                                                                                                                            | : | Prokiti Enterprise                                                                                     |
|------------------------------------------------------------------------------------------------------------------------------------------------------------------------------------------|---|--------------------------------------------------------------------------------------------------------|
| Address/ Location                                                                                                                                                                        | : | Al Amin market, Comilla                                                                                |
| Total Investment in BDT                                                                                                                                                                  | : | Tk. 732000                                                                                             |
| Financing                                                                                                                                                                                | : | Self Tk. 582000(from existing business) Required Investment Tk. 150,000(as equity)                     |
| Present salary/drawings from business                                                                                                                                                    | : | BDT 8,000( Eight thousand )                                                                            |
| Proposed Salary                                                                                                                                                                          | : | BDT 9,500 (Nine thousand five hundred)                                                                 |
| Proposed Business Implementation Plan  (i) % of present gross profit margin  (ii) Estimated % of proposed gross profit margin  (iii) In future risk mgt. plan (from fire, disaster etc.) | : | On products 20%, load & Bkash 100%. Servicing 100%  On products 20%, load & Bkash 100%. Servicing 100% |