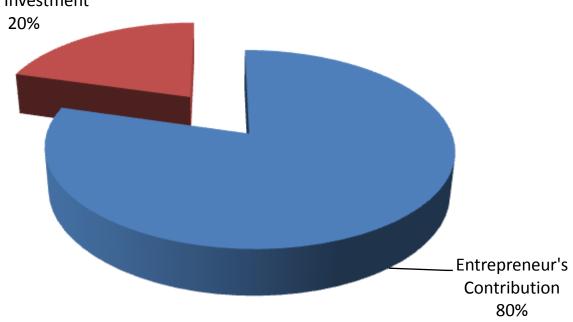

### PRESENT & PROPOSED INVESTMENT BREAKDOWN

| Partic                             | ulars                                                                                                                                                                                                                                                                                                                                                                                                                                                                                                                                                                                                                                                                                                                                                                                                                                                                                                                                                                                                                                                                                                                                                                                                                                                                                                                                                                                                                                                                                                                                                                                                                                                                                                                                                                                                                                                                                                                                                                                                                                                                                                                        | Existing<br>Business<br>(BDT) | Proposed<br>(BDT) | Total<br>(BDT) |  |
|------------------------------------|------------------------------------------------------------------------------------------------------------------------------------------------------------------------------------------------------------------------------------------------------------------------------------------------------------------------------------------------------------------------------------------------------------------------------------------------------------------------------------------------------------------------------------------------------------------------------------------------------------------------------------------------------------------------------------------------------------------------------------------------------------------------------------------------------------------------------------------------------------------------------------------------------------------------------------------------------------------------------------------------------------------------------------------------------------------------------------------------------------------------------------------------------------------------------------------------------------------------------------------------------------------------------------------------------------------------------------------------------------------------------------------------------------------------------------------------------------------------------------------------------------------------------------------------------------------------------------------------------------------------------------------------------------------------------------------------------------------------------------------------------------------------------------------------------------------------------------------------------------------------------------------------------------------------------------------------------------------------------------------------------------------------------------------------------------------------------------------------------------------------------|-------------------------------|-------------------|----------------|--|
| Existing                           | Proposed                                                                                                                                                                                                                                                                                                                                                                                                                                                                                                                                                                                                                                                                                                                                                                                                                                                                                                                                                                                                                                                                                                                                                                                                                                                                                                                                                                                                                                                                                                                                                                                                                                                                                                                                                                                                                                                                                                                                                                                                                                                                                                                     |                               |                   |                |  |
| remote, china chargelight etc.)    | 309,530                                                                                                                                                                                                                                                                                                                                                                                                                                                                                                                                                                                                                                                                                                                                                                                                                                                                                                                                                                                                                                                                                                                                                                                                                                                                                                                                                                                                                                                                                                                                                                                                                                                                                                                                                                                                                                                                                                                                                                                                                                                                                                                      | 150,000                       | 459,530           |                |  |
| Investment in Equipments           |                                                                                                                                                                                                                                                                                                                                                                                                                                                                                                                                                                                                                                                                                                                                                                                                                                                                                                                                                                                                                                                                                                                                                                                                                                                                                                                                                                                                                                                                                                                                                                                                                                                                                                                                                                                                                                                                                                                                                                                                                                                                                                                              | 130,700                       |                   | 130,700        |  |
| Cash in hand                       | Proposed (BDT)   Proposed (BDT)   Respectively (B |                               | 8,139             |                |  |
| Debtors (Since February, 2016 to a | t present)                                                                                                                                                                                                                                                                                                                                                                                                                                                                                                                                                                                                                                                                                                                                                                                                                                                                                                                                                                                                                                                                                                                                                                                                                                                                                                                                                                                                                                                                                                                                                                                                                                                                                                                                                                                                                                                                                                                                                                                                                                                                                                                   | 16,980                        |                   | 16,980         |  |
| Decoration (fixture and fittings)  |                                                                                                                                                                                                                                                                                                                                                                                                                                                                                                                                                                                                                                                                                                                                                                                                                                                                                                                                                                                                                                                                                                                                                                                                                                                                                                                                                                                                                                                                                                                                                                                                                                                                                                                                                                                                                                                                                                                                                                                                                                                                                                                              | 81,000                        |                   | 81,000         |  |
| GB Loan Outstanding                | (14,349)                                                                                                                                                                                                                                                                                                                                                                                                                                                                                                                                                                                                                                                                                                                                                                                                                                                                                                                                                                                                                                                                                                                                                                                                                                                                                                                                                                                                                                                                                                                                                                                                                                                                                                                                                                                                                                                                                                                                                                                                                                                                                                                     |                               | (14,349)          |                |  |
| Advance for shop                   |                                                                                                                                                                                                                                                                                                                                                                                                                                                                                                                                                                                                                                                                                                                                                                                                                                                                                                                                                                                                                                                                                                                                                                                                                                                                                                                                                                                                                                                                                                                                                                                                                                                                                                                                                                                                                                                                                                                                                                                                                                                                                                                              | 50,000                        |                   | 50,000         |  |
| Total C                            | apital                                                                                                                                                                                                                                                                                                                                                                                                                                                                                                                                                                                                                                                                                                                                                                                                                                                                                                                                                                                                                                                                                                                                                                                                                                                                                                                                                                                                                                                                                                                                                                                                                                                                                                                                                                                                                                                                                                                                                                                                                                                                                                                       | 582,000                       | 150,000           | 732,000        |  |

## SOURCE OF FINANCE

- Entrepreneur's Contribution BDT 582000
- GTT's Investment BDT 150000
- Total Capital BDT 732000