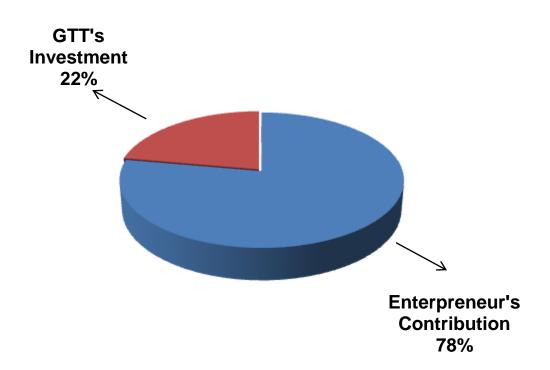

# SOURCE OF FINANCE

- Entrepreneur's Contribution BDT 700,000
- GTT's Investment BDT 200,000
- Total Capital BDT 900,000